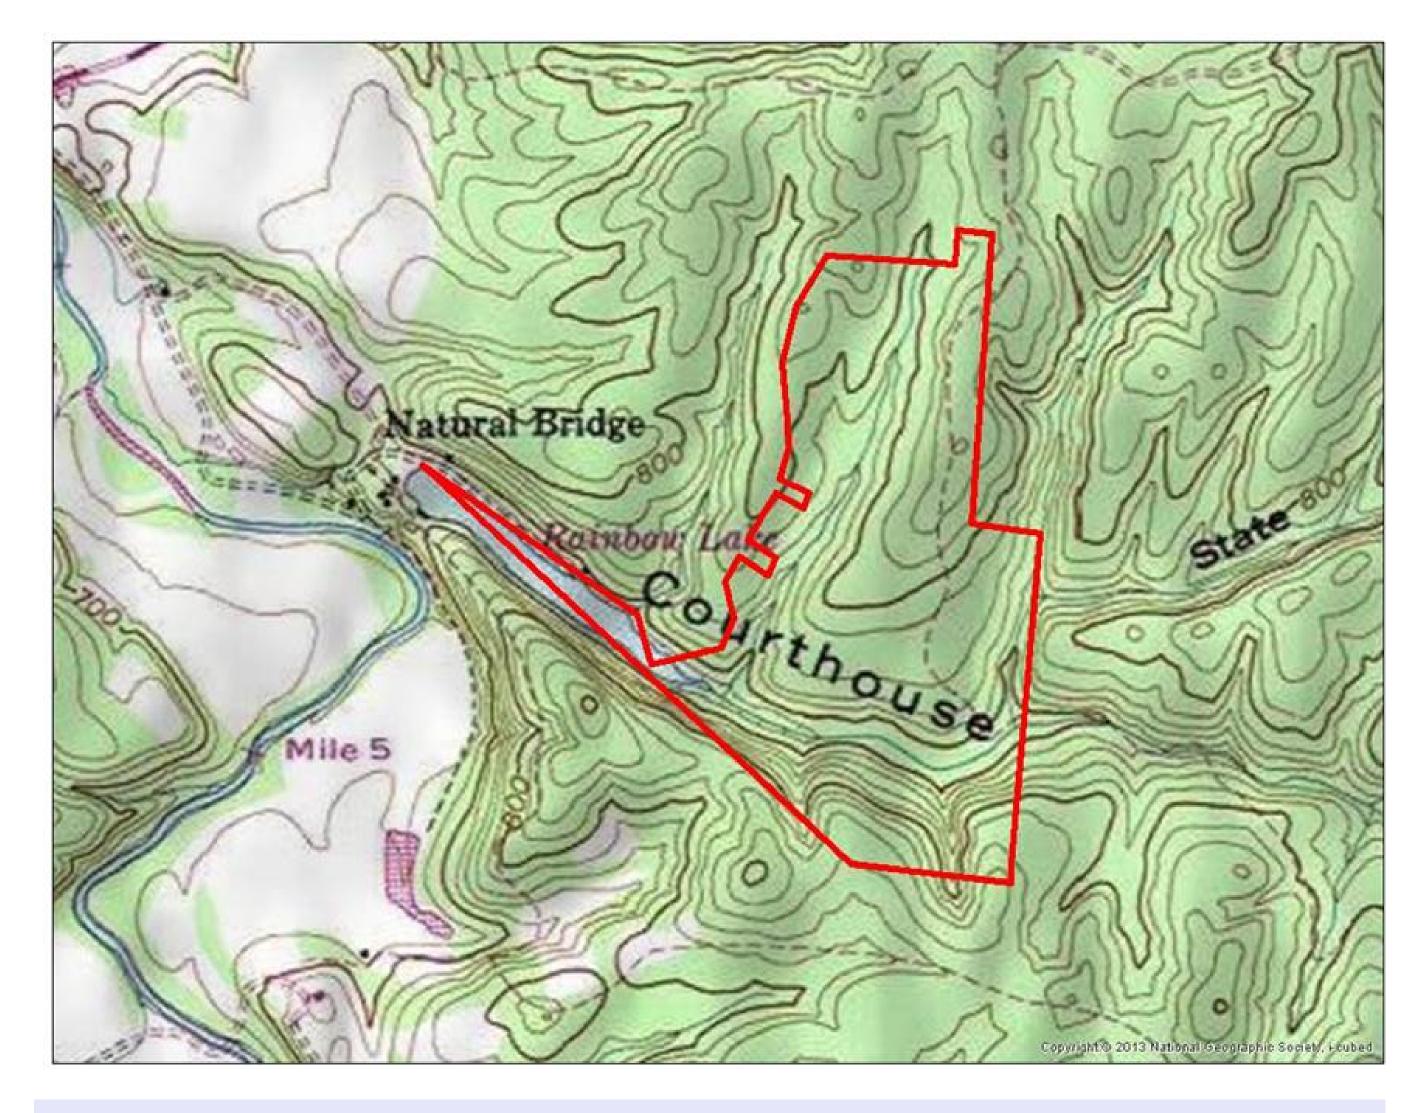

## Beautiful Timberland with a Large Creek

## Property Details:

Price : \$189,000

County : Wayne

Acreage : 126.00

Address:

MOPLS ID : 20658

This 126 +/- acre property has a very nice stand of hardwood timber with food plots. A large creek traverses through the property. Water and power are available.

126 acre property, Wayne County, creek

126.00 Acres
Wayne County
GPS 35.4069 X -87.6546

Mossy Oak Properties Southeast Land & Wildlife www.selandandwildlife.com

126.00 Acres
Wayne County
GPS 35.4069 X -87.6546