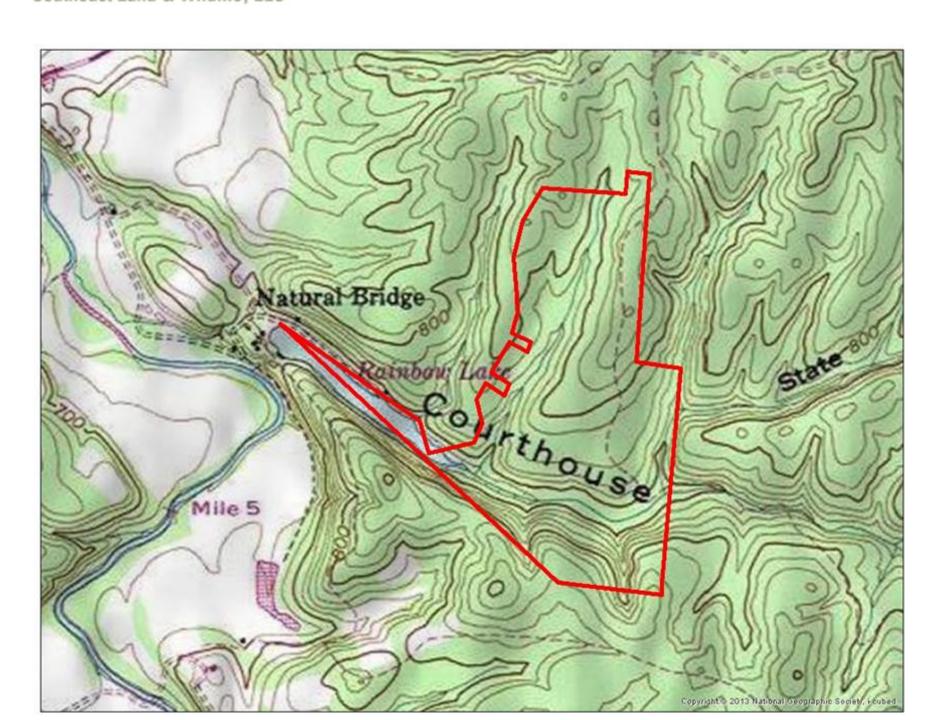

## Beautiful Timberland with a Large Creek

## Property Details:

Price : \$189,000

County : Wayne

Acreage : 126.00

Address:

MOPLS ID : 20658

This 126 +/- acre property has a very nice stand of hardwood timber with food plots. A large creek traverses through the property. Water and power are available.

126 acre property, Wayne County, creek

126.00 Acres
Wayne County
GPS 35.4069 X -87.6546

Mossy Oak Properties Southeast Land & Wildlife www.selandandwildlife.com

126.00 Acres
Wayne County
GPS 35.4069 X -87.6546