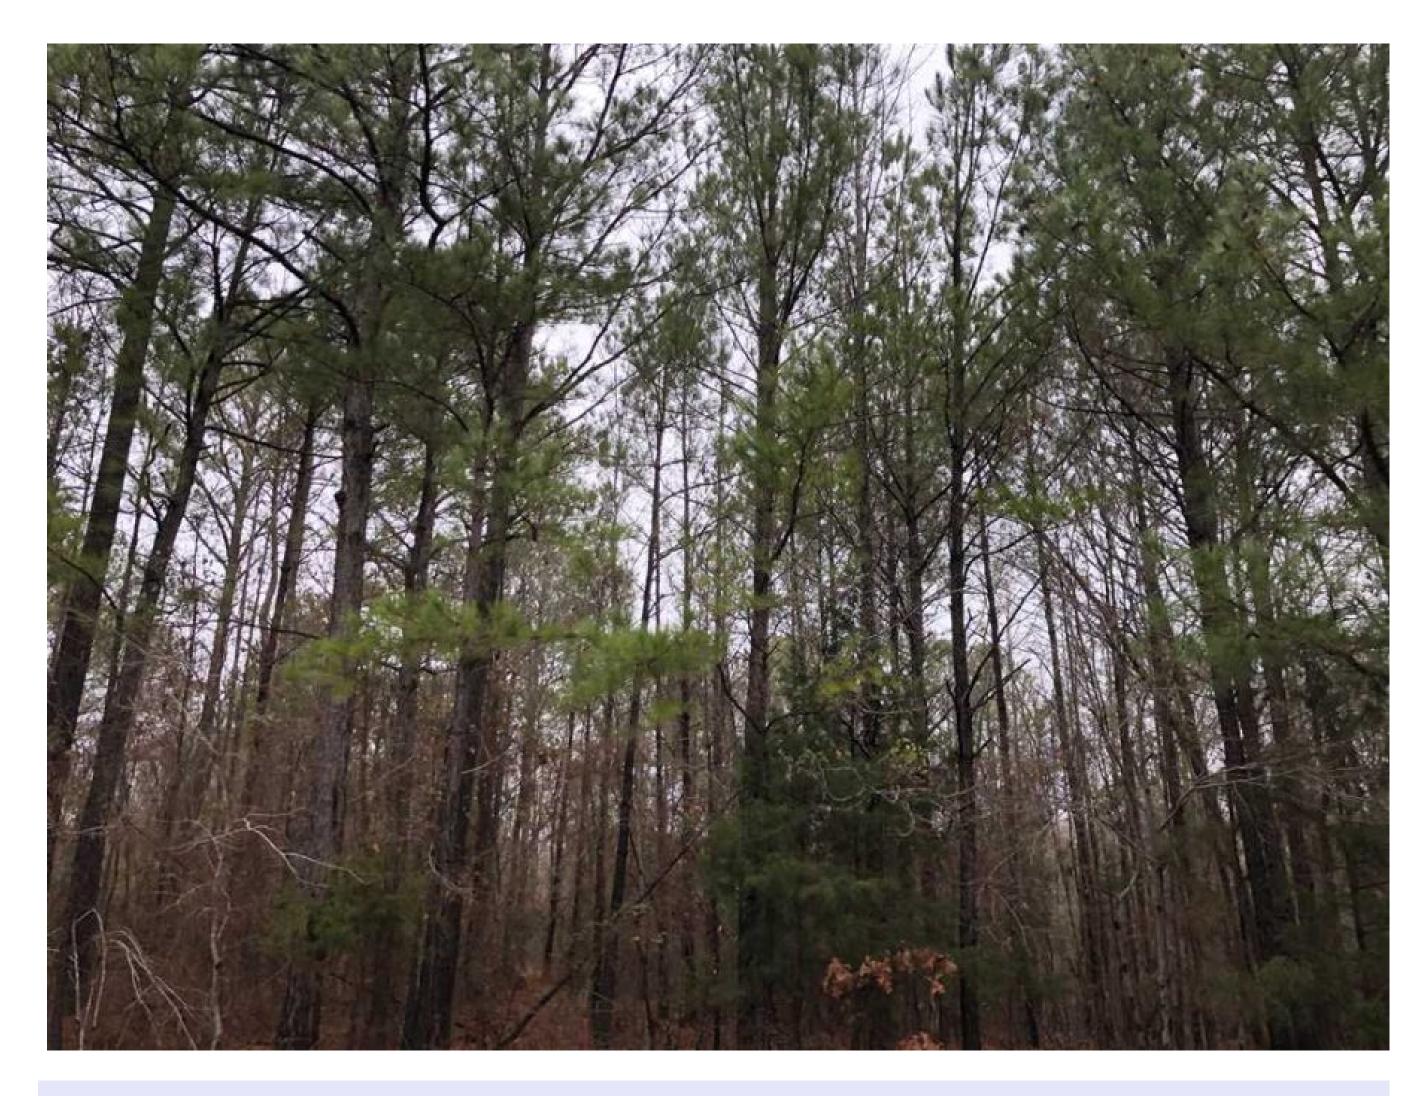

## Property Details:

Price : \$39,000
County : Lamar
Acreage : 26.00
Address : Blooming Grove Road
MOPLS ID : 48821

26.00 Acres | Lamar County, Alabama | \$39,000

At \$1,500 per acre, these 26 acres near Vernon, Alabama is sure to please! Good access via Blooming Grove Road (Hwy 9) will lead you to a property featured in a known big buck producing area with lots of wildlife and a very good mix of pine and hardwood timber. Paved county road frontage & power offer additional bonuses. Call Nathan McCollum at (256) 345-0074 for a private showing.