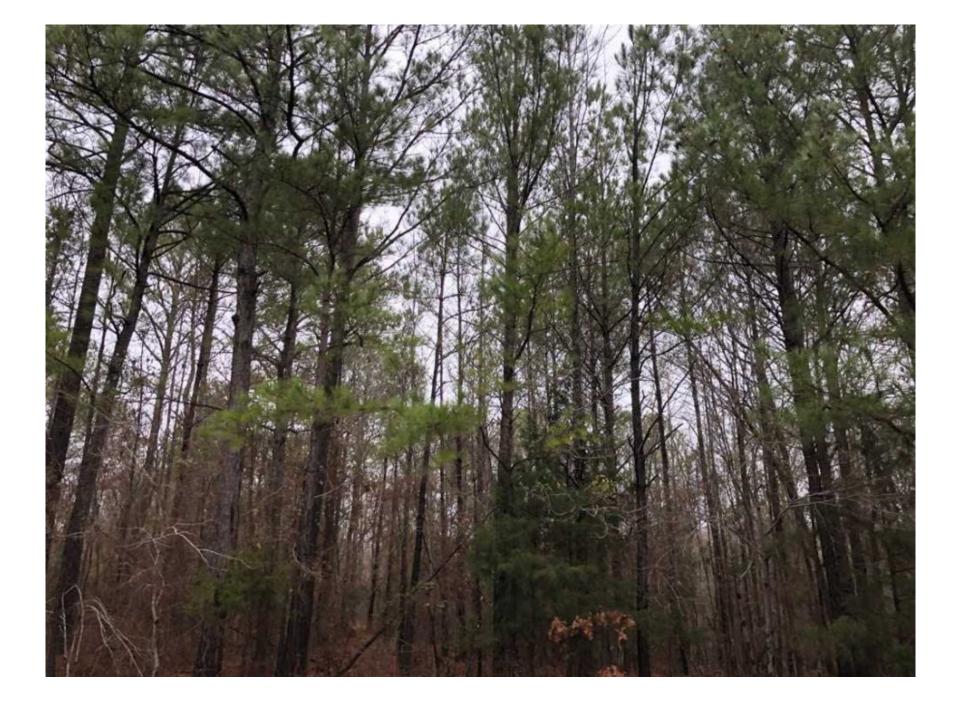

## Property Details:

Price : \$39,000
County : Lamar
Acreage : 26.00
Address : Blooming Grove Road
MOPLS ID : 48821

26.00 Acres | Lamar County, Alabama | \$39,000

At \$1,500 per acre, these 26 acres near Vernon, Alabama is sure to please! Good access via Blooming Grove Road (Hwy 9) will lead you to a property featured in a known big buck producing area with lots of wildlife and a very good mix of pine and hardwood timber. Paved county road frontage & power offer additional bonuses. Call Nathan McCollum at (256) 345-0074 for a private showing.