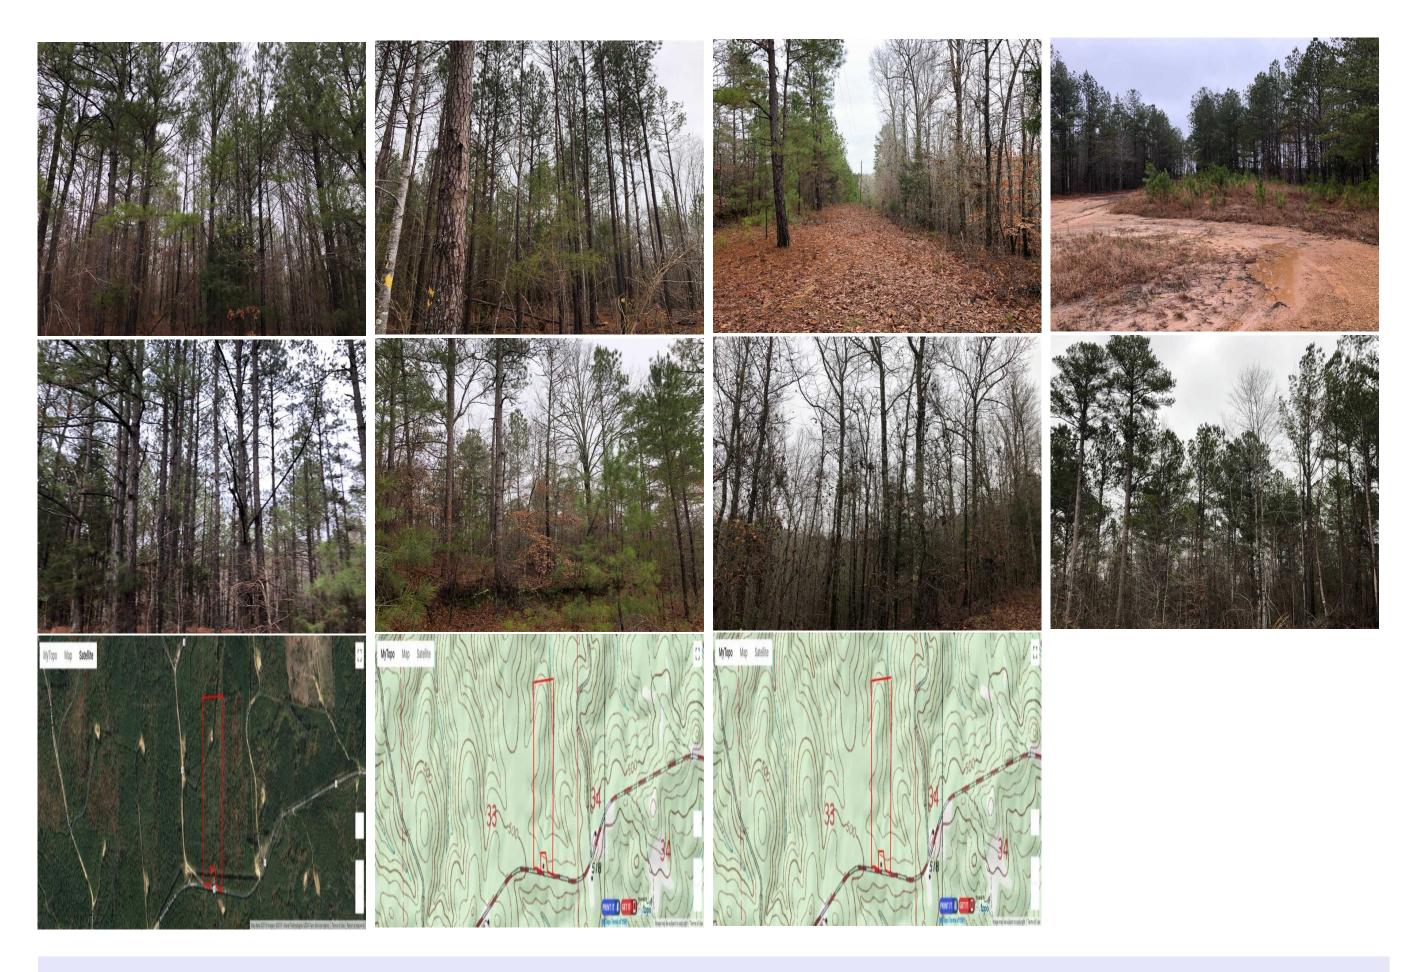

## Property Details:

Price : \$39,000
County : Lamar
Acreage : 26.00
Address : Blooming Grove Road
MOPLS ID : 48821

26.00 Acres | Lamar County, Alabama | \$39,000

At \$1,500 per acre, these 26 acres near Vernon, Alabama is sure to please! Good access via Blooming Grove Road (Hwy 9) will lead you to a property featured in a known big buck producing area with lots of wildlife and a very good mix of pine and hardwood timber. Paved county road frontage & power offer additional bonuses. Call Nathan McCollum at (256) 345-0074 for a private showing.

26.00 Acres Lamar County GPS 33.7961 X -88.0049

26.00 Acres Lamar County GPS 33.7961 X -88.0049 Mossy Oak Properties Southeast Land & Wildlife www.selandandwildlife.com

26.00 Acres Lamar County GPS 33.7961 X -88.0049 Mossy Oak Properties Southeast Land & Wildlife www.selandandwildlife.com