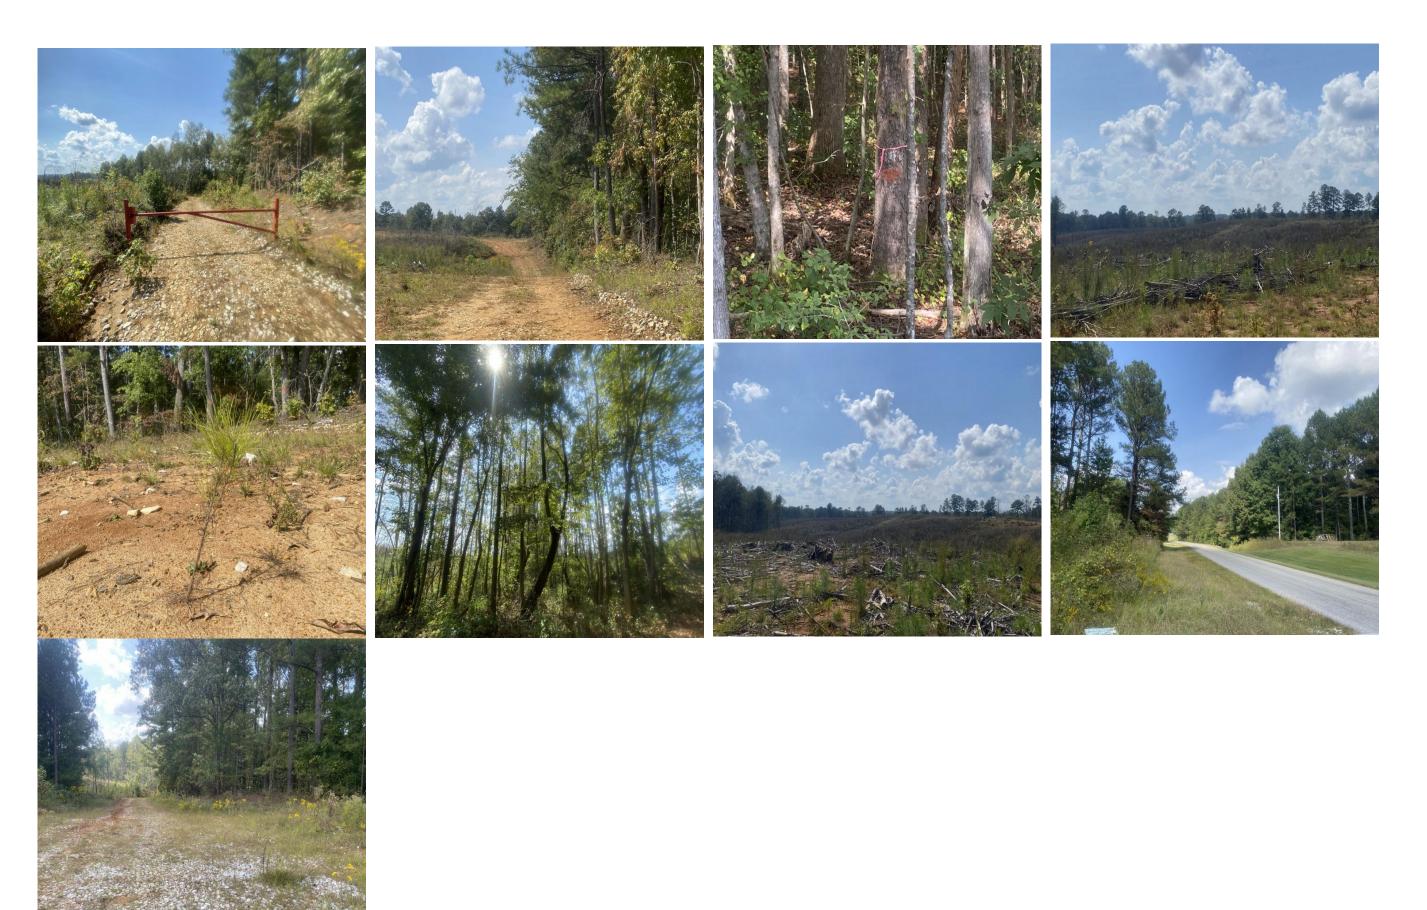

## Property Details:

Price: \$170,000 County: Prentiss Acreage: 132.09

Address : County Road 5091

MOPLS ID : 22642

These 132.00 +/- acres are located just 5 minutes from Booneville, Mississippi just off CR 5091. Boasting 0.50 mile of good roads and rolling topography. Utilities are available on the county road. Excellent location for peace and quiet.