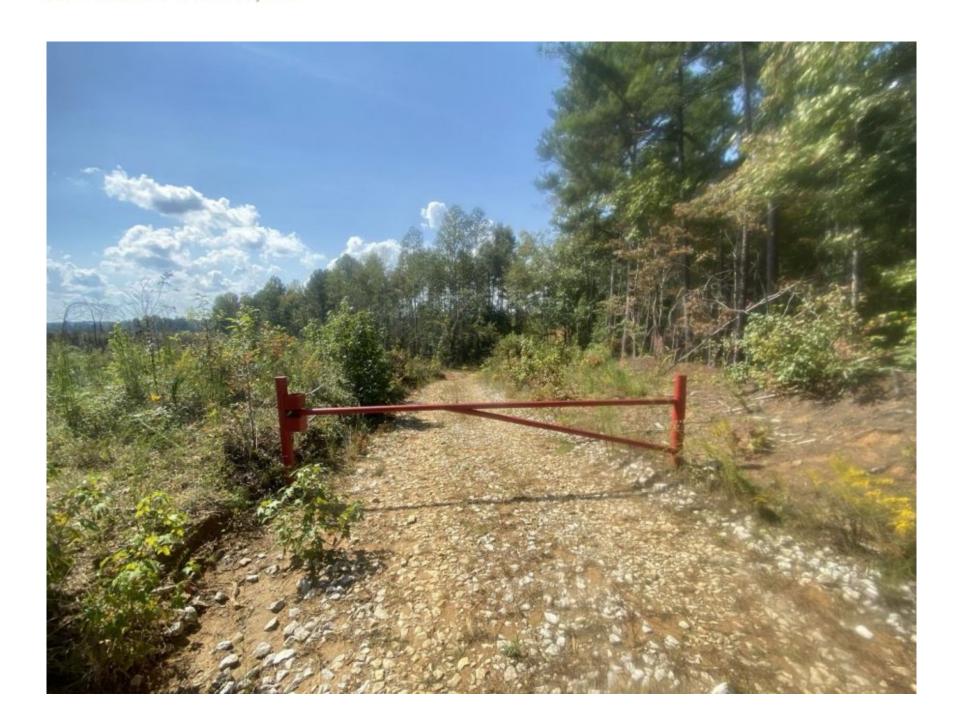

## Property Details:

Price: \$170,000 County: Prentiss Acreage: 132.09

Address : County Road 5091

MOPLS ID : 22642

These 132.00 +/- acres are located just 5 minutes from Booneville, Mississippi just off CR 5091. Boasting 0.50 mile of good roads and rolling topography. Utilities are available on the county road. Excellent location for peace and quiet.