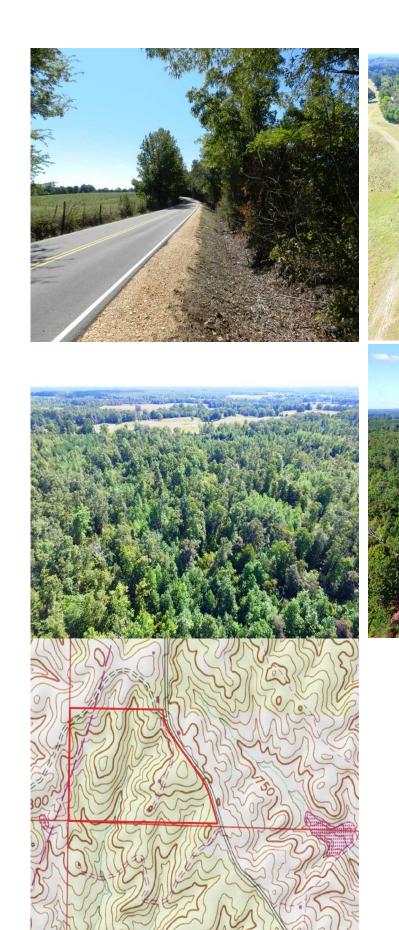

## Property Details:

Price : \$94,000
County : Lauderdale
Acreage : 52.00

Address :

MOPLS ID : 33831

Located on a quiet county road less than 15 minutes to Florence, AL. This +/-54 acres would make for a great building site or a weekend getaway to the countryside. The property has over 1/4 mile of paved county road frontage with utilities available.

52.00 Acres
Lauderdale County
GPS 34.9925 X -87.7731

Mossy Oak Properties Southeast Land & Wildlife www.selandandwildlife.com

52.00 Acres
Lauderdale County
GPS 34.9925 X -87.7731

Mossy Oak Properties Southeast Land & Wildlife www.selandandwildlife.com