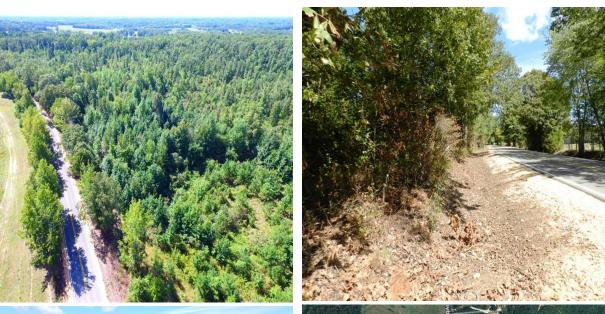

## Property Details:

Price : \$94,000
County : Lauderdale
Acreage : 52.00

Address :

MOPLS ID : 33831

Located on a quiet county road less than 15 minutes to Florence, AL. This +/-54 acres would make for a great building site or a weekend getaway to the countryside. The property has over 1/4 mile of paved county road frontage with utilities available.

52.00 Acres
Lauderdale County
GPS 34.9925 X -87.7731

Mossy Oak Properties Southeast Land & Wildlife www.selandandwildlife.com

52.00 Acres
Lauderdale County
GPS 34.9925 X -87.7731

Mossy Oak Properties Southeast Land & Wildlife www.selandandwildlife.com