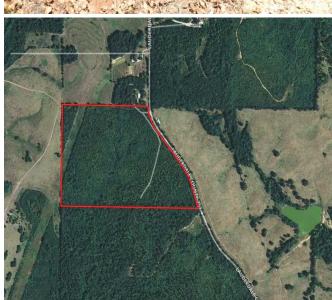

## Property Details:

Price : \$94,000
County : Lauderdale
Acreage : 52.00

Address :

MOPLS ID : 33831

Located on a quiet county road less than 15 minutes to Florence, AL. This +/-54 acres would make for a great building site or a weekend getaway to the countryside. The property has over 1/4 mile of paved county road frontage with utilities available.

52.00 Acres
Lauderdale County
GPS 34.9925 X -87.7731

Mossy Oak Properties Southeast Land & Wildlife www.selandandwildlife.com

52.00 Acres
Lauderdale County
GPS 34.9925 X -87.7731

Mossy Oak Properties Southeast Land & Wildlife www.selandandwildlife.com