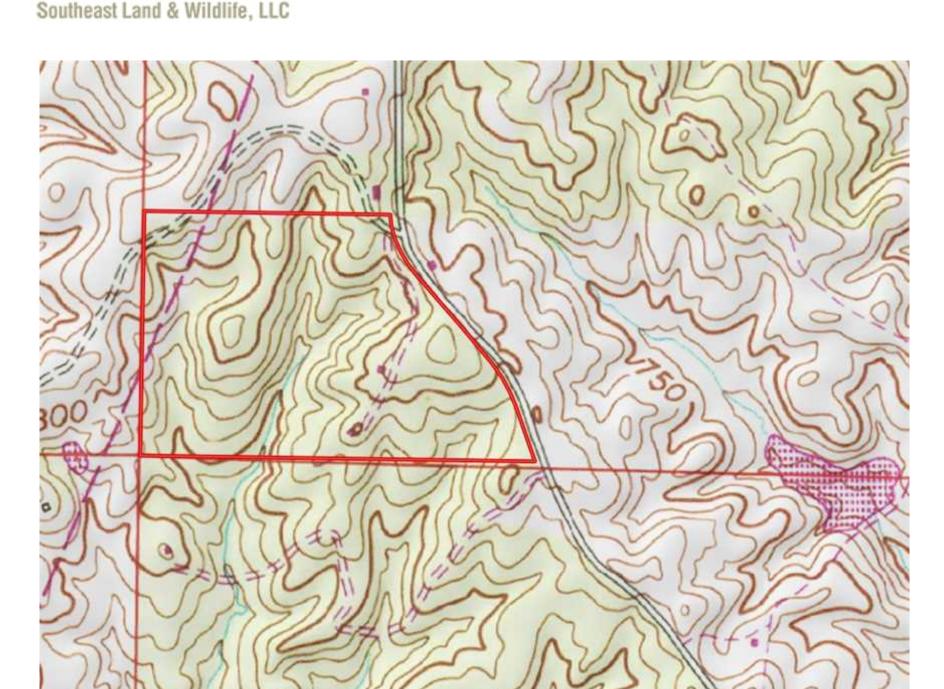

## Property Details:

Price : \$94,000
County : Lauderdale
Acreage : 52.00

Address :

MOPLS ID : 33831

Located on a quiet county road less than 15 minutes to Florence, AL. This +/-54 acres would make for a great building site or a weekend getaway to the countryside. The property has over 1/4 mile of paved county road frontage with utilities available.

52.00 Acres
Lauderdale County
GPS 34.9925 X -87.7731

Mossy Oak Properties Southeast Land & Wildlife www.selandandwildlife.com

52.00 Acres
Lauderdale County
GPS 34.9925 X -87.7731

Mossy Oak Properties Southeast Land & Wildlife www.selandandwildlife.com