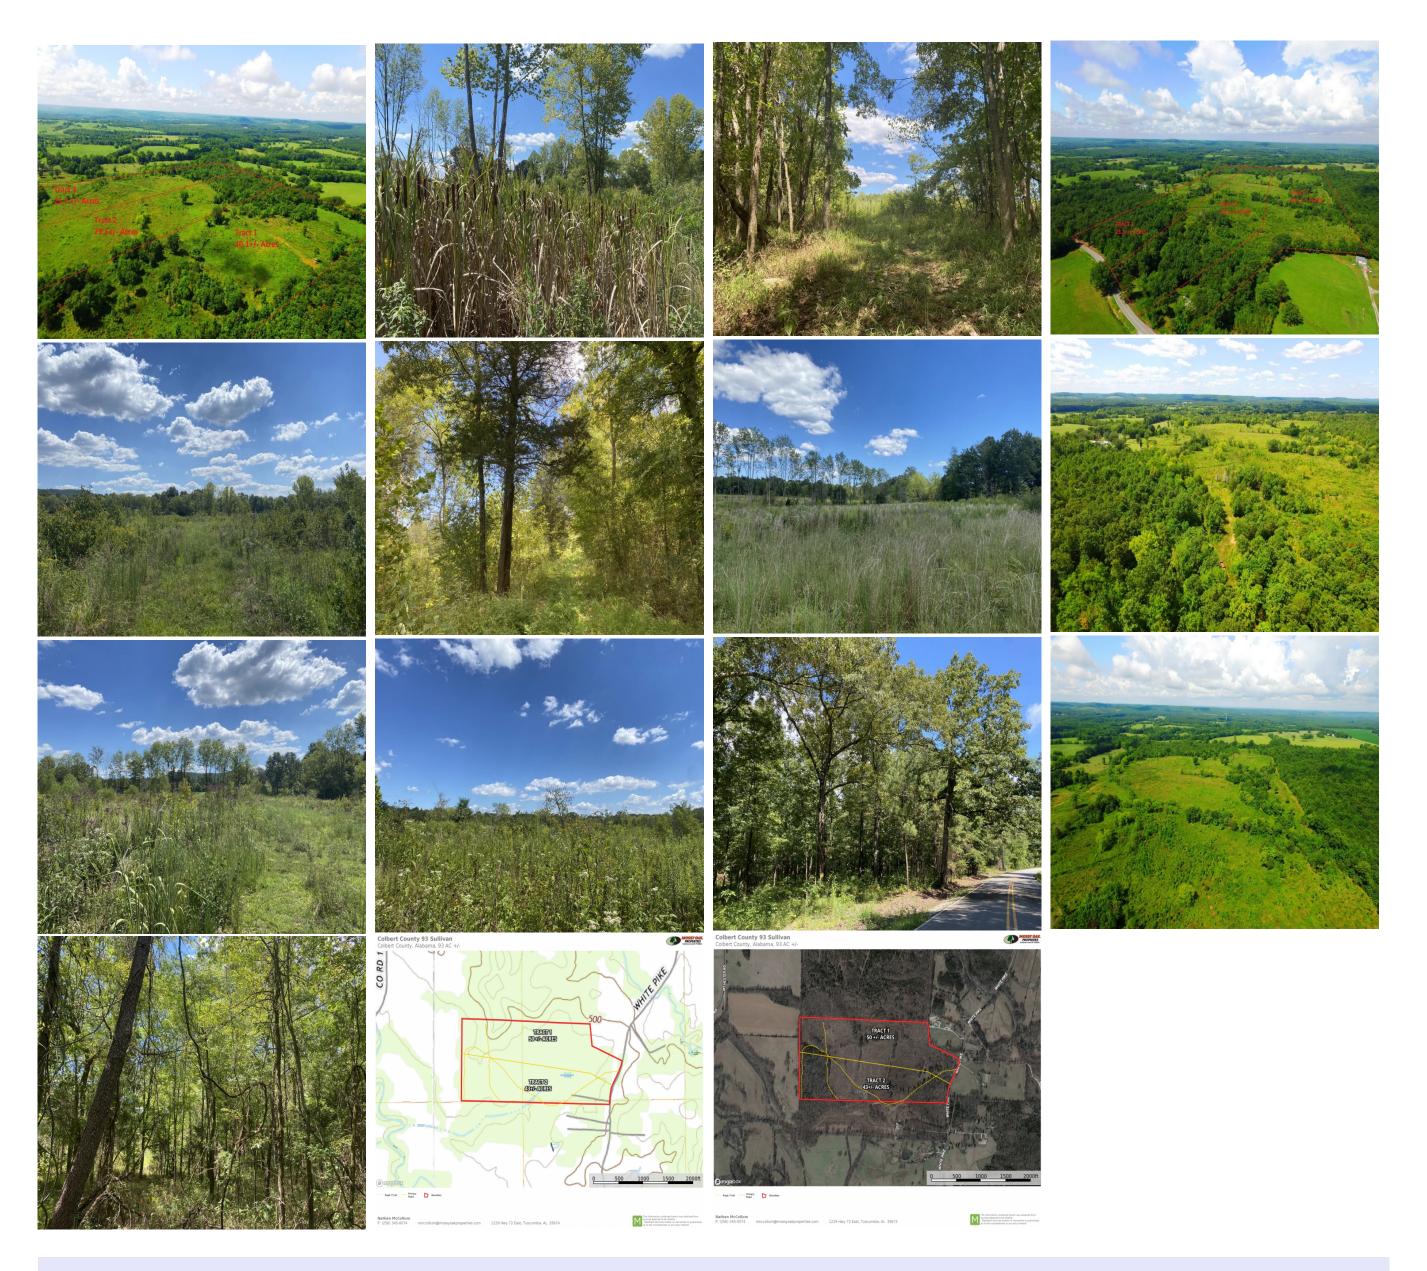

## Property Details:

Price : \$131,150
County : Colbert
Acreage : 43.00

Address: White Pike Road

MOPLS ID : 32072

This Colbert County, Alabama tract is located 1.5 miles from Hwy 72 and Cherokee, Alabama boasting paved county road frontage (500 ft ), power, water, and fiber internet. The flat terrain entices country living and/or the conversion to pastureland for cattle. Its proximity to Freedom Hills Wildlife Management Area attracts plenty of wildlife for viewing or hunting.

Contact Nathan McCollum at 256-345.0074.

43.00 Acres Colbert County GPS 34.7349 X -87.987936 Mossy Oak Properties Southeast Land & Wildlife www.selandandwildlife.com

43.00 Acres
Colbert County
GPS 34.7349 X -87.987936

Mossy Oak Properties Southeast Land & Wildlife www.selandandwildlife.com

43.00 Acres
Colbert County
GPS 34.7349 X -87.987936

Mossy Oak Properties Southeast Land & Wildlife www.selandandwildlife.com