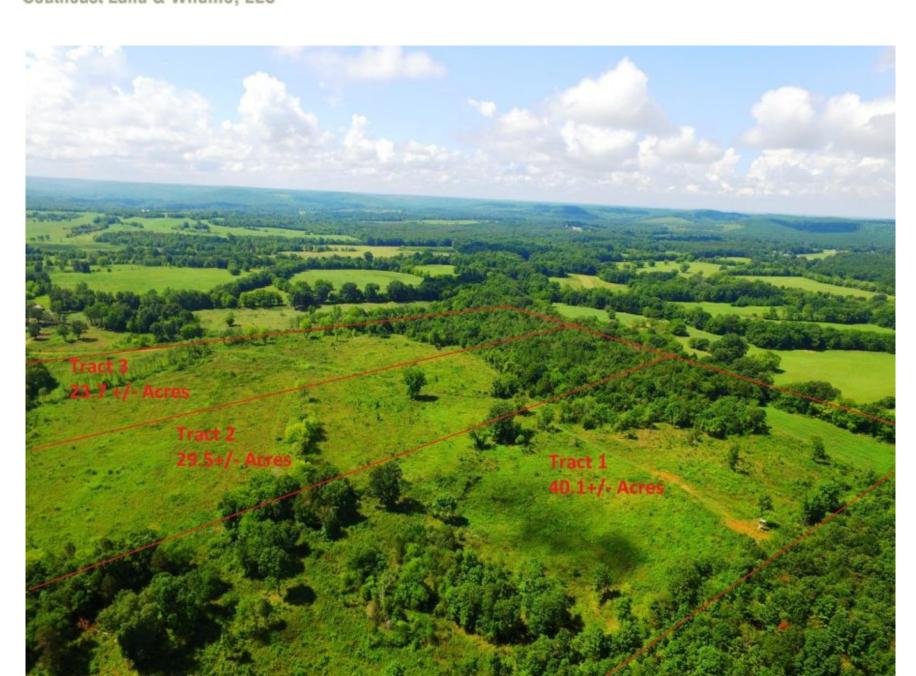

## Property Details:

Price : \$131,150
County : Colbert
Acreage : 43.00

Address: White Pike Road

MOPLS ID : 32072

This Colbert County, Alabama tract is located 1.5 miles from Hwy 72 and Cherokee, Alabama boasting paved county road frontage (500 ft ), power, water, and fiber internet. The flat terrain entices country living and/or the conversion to pastureland for cattle. Its proximity to Freedom Hills Wildlife Management Area attracts plenty of wildlife for viewing or hunting.

Contact Nathan McCollum at 256-345.0074.

43.00 Acres Colbert County GPS 34.7349 X -87.987936 Mossy Oak Properties Southeast Land & Wildlife www.selandandwildlife.com

43.00 Acres
Colbert County
GPS 34.7349 X -87.987936

Mossy Oak Properties Southeast Land & Wildlife www.selandandwildlife.com

43.00 Acres
Colbert County
GPS 34.7349 X -87.987936

Mossy Oak Properties Southeast Land & Wildlife www.selandandwildlife.com