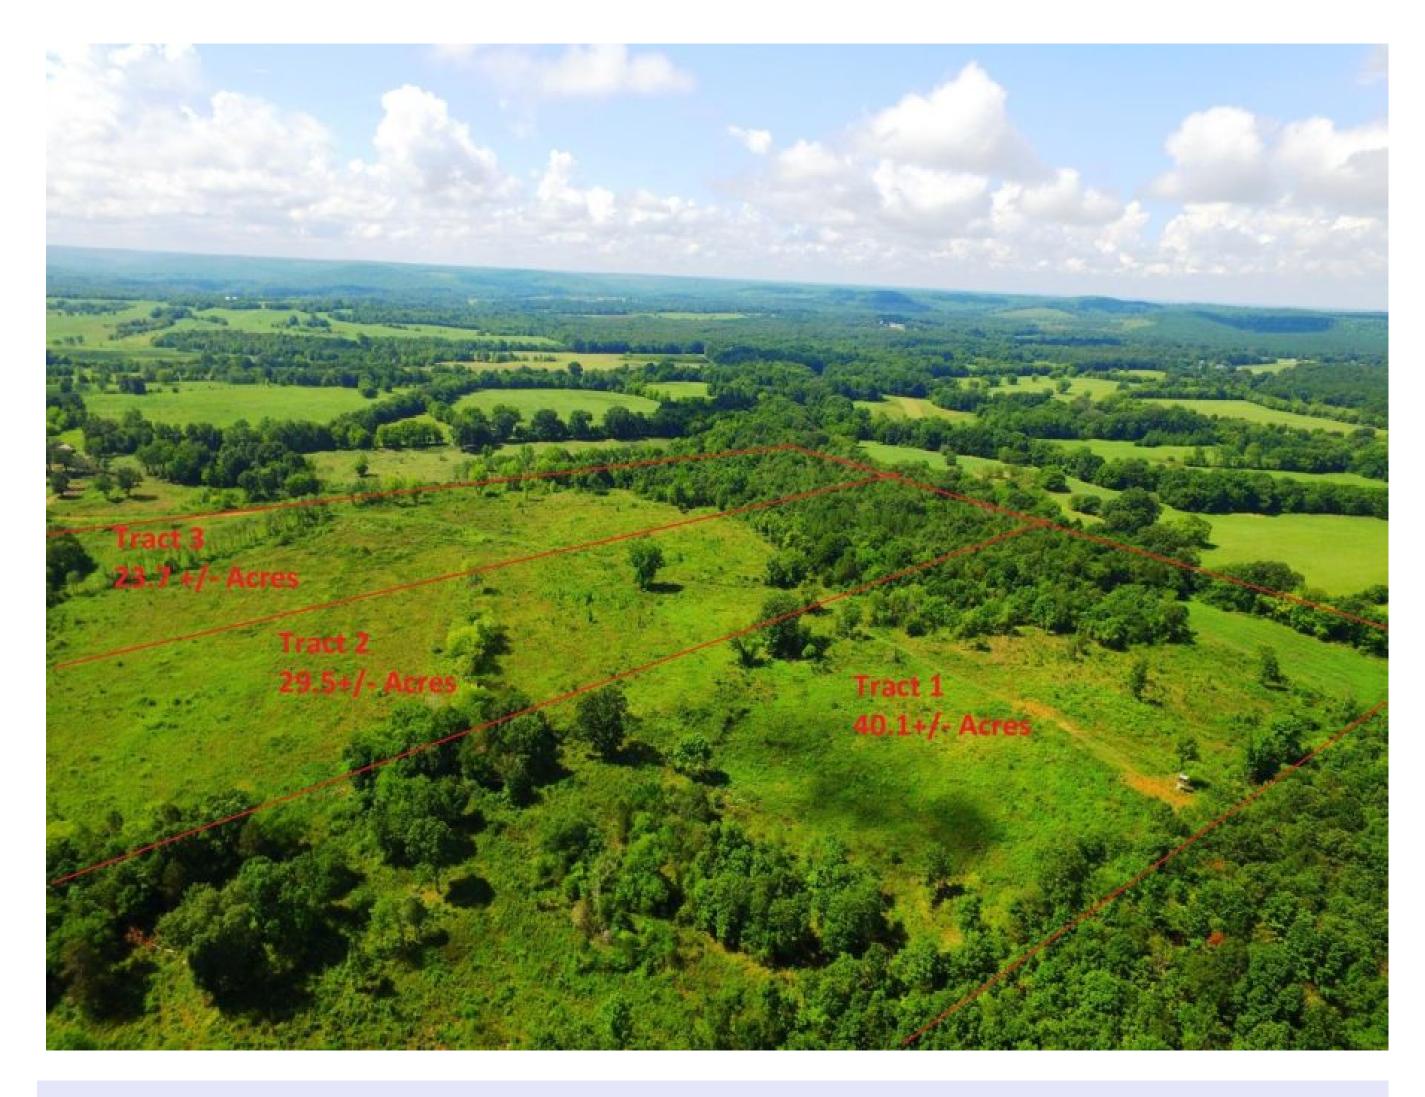

## Property Details:

Price : \$131,150
County : Colbert
Acreage : 43.00

Address: White Pike Road

MOPLS ID : 32072

This Colbert County, Alabama tract is located 1.5 miles from Hwy 72 and Cherokee, Alabama boasting paved county road frontage (500 ft ), power, water, and fiber internet. The flat terrain entices country living and/or the conversion to pastureland for cattle. Its proximity to Freedom Hills Wildlife Management Area attracts plenty of wildlife for viewing or hunting.

Contact Nathan McCollum at 256-345.0074.

43.00 Acres Colbert County GPS 34.7349 X -87.987936 Mossy Oak Properties Southeast Land & Wildlife www.selandandwildlife.com

43.00 Acres
Colbert County
GPS 34.7349 X -87.987936

Mossy Oak Properties Southeast Land & Wildlife www.selandandwildlife.com

43.00 Acres
Colbert County
GPS 34.7349 X -87.987936

Mossy Oak Properties Southeast Land & Wildlife www.selandandwildlife.com