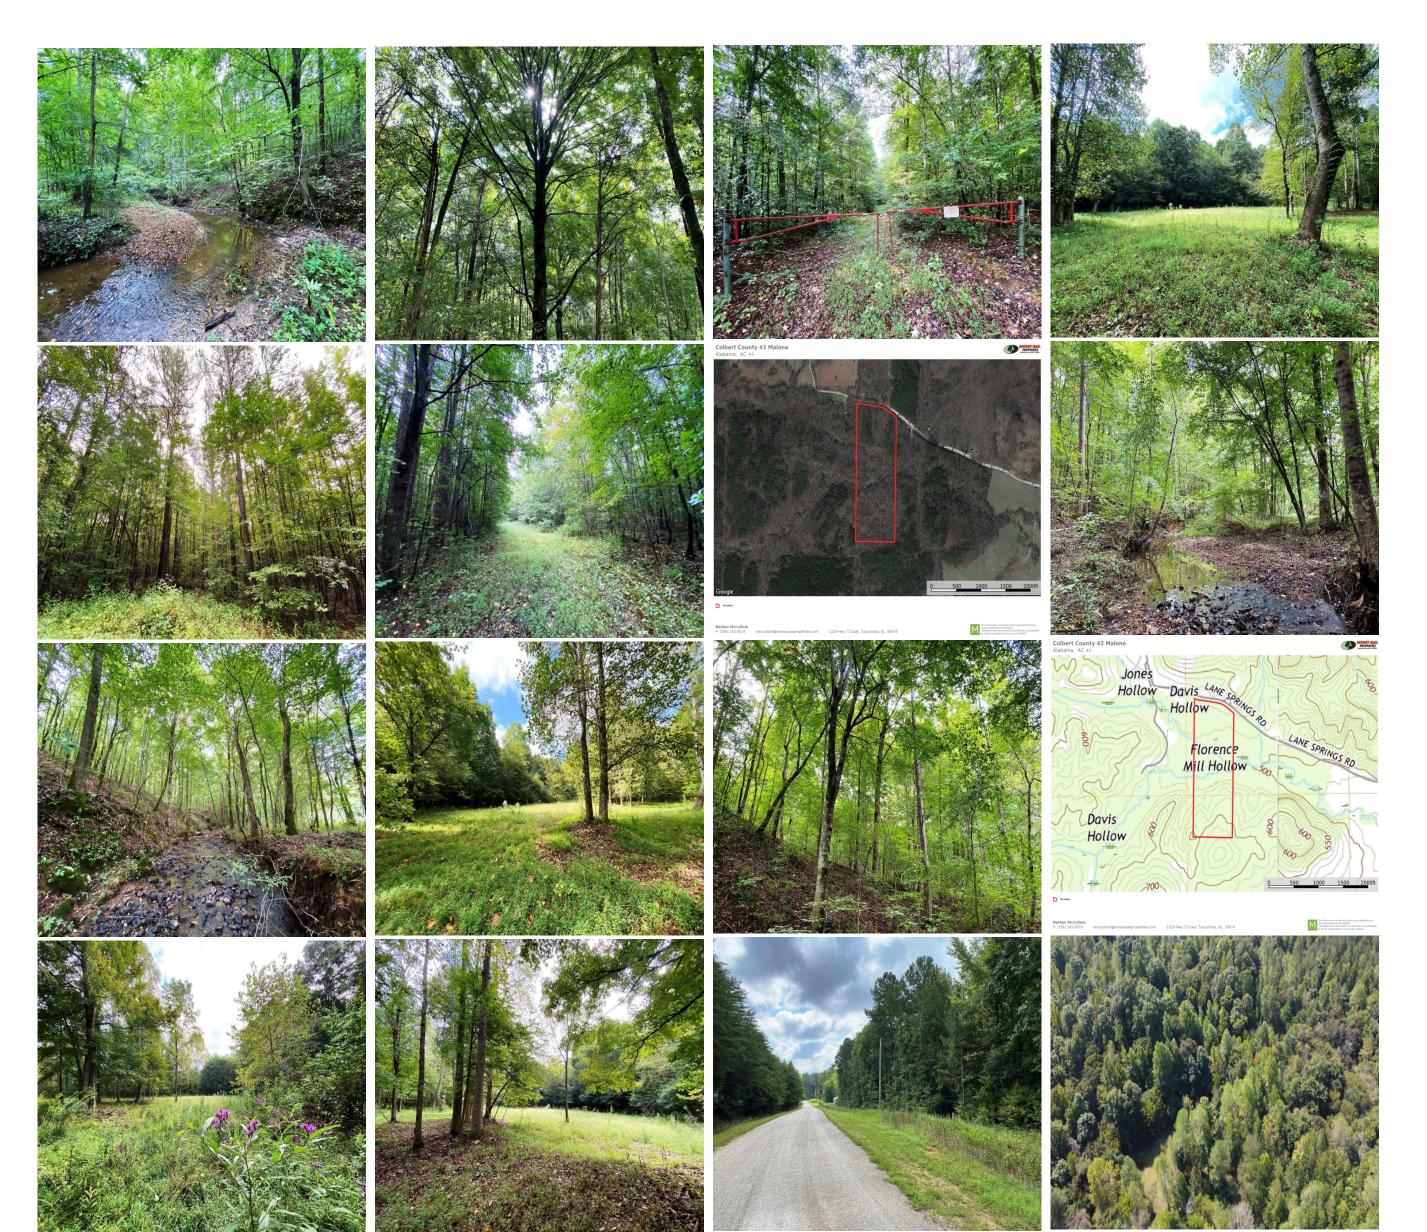

## Property Details:

Price : \$179,000
County : Colbert
Acreage : 42.00
Address : Lane Springs Rd
MOPLS ID : 32417

A quiet country living is what you will find on these 42 acres located near the dead end of Lane Springs Road in rural Colbert County, Alabama. This is a fantastic spot to build a quiet country home or to experience it recreationally. There are good roads and trails and plenty of good hunting opportunities! Both you and the abundant wildlife will enjoy Florence Mill Hollow and Davis Hollow Creek that meander through the property. Other recreational opportunities can be found at Pickwick Lake, Bear Creek, and the Natchez Trace Parkway, all of which are only a few miles from the property. Conveniently located 15 minutes to Iuka, Mississippi, 10 minutes to Cherokee, Alabama, and only 30 minutes to the bustling Muscle Shoals.

Contact Nathan McCollum to schedule a showing at 256-345-0074.

42.00 Acres Colbert County GPS 34.837362 X -88.003283 Mossy Oak Properties Southeast Land & Wildlife www.selandandwildlife.com

42.00 Acres Colbert County GPS 34.837362 X -88.003283 Mossy Oak Properties Southeast Land & Wildlife www.selandandwildlife.com

42.00 Acres Colbert County GPS 34.837362 X -88.003283 Mossy Oak Properties Southeast Land & Wildlife www.selandandwildlife.com