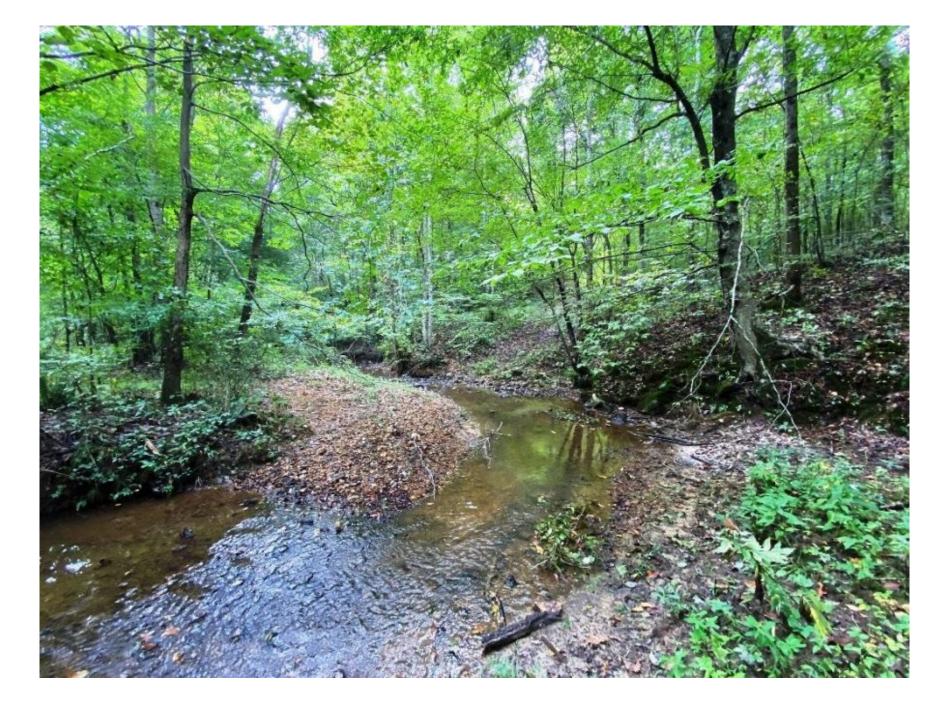

## Property Details:

Price : \$179,000
County : Colbert
Acreage : 42.00
Address : Lane Springs Rd
MOPLS ID : 32417

A quiet country living is what you will find on these 42 acres located near the dead end of Lane Springs Road in rural Colbert County, Alabama. This is a fantastic spot to build a quiet country home or to experience it recreationally. There are good roads and trails and plenty of good hunting opportunities! Both you and the abundant wildlife will enjoy Florence Mill Hollow and Davis Hollow Creek that meander through the property. Other recreational opportunities can be found at Pickwick Lake, Bear Creek, and the Natchez Trace Parkway, all of which are only a few miles from the property. Conveniently located 15 minutes to Iuka, Mississippi, 10 minutes to Cherokee, Alabama, and only 30 minutes to the bustling Muscle Shoals.