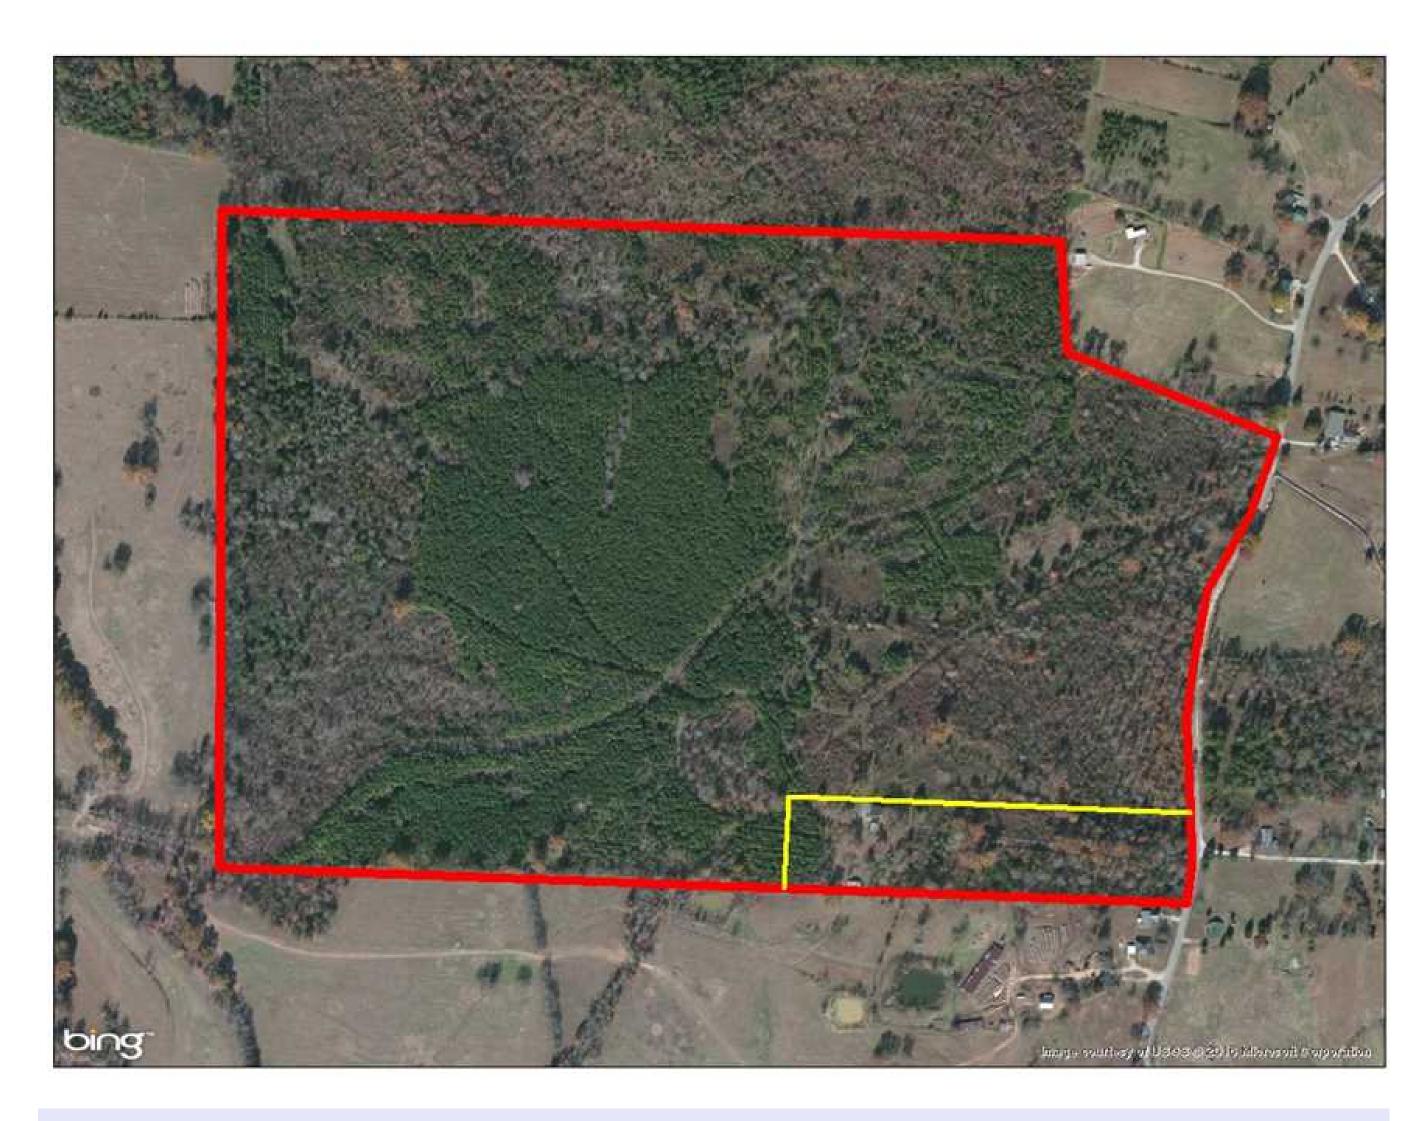

## Property Details:

Price: \$85,000 County: Colbert Acreage: 10.00

Address :

MOPLS ID : 27693

The 10 +/- acres is located approximately 2 miles south of Cherokee along the west side of White Pike. This heavily wooded lot with a 1,340+/- SF. house, two car carport, and a barn. The house has a new central heating and cooling unit and vinyl sididng. Also located on the property is a historic log home built in the early 1800s and is reported to be one of the earliest houses in Colbert County. Electrical service and public water are available. If you are looking for a nice quiet/secluded property to call home this is for you!

10.00 Acres
Colbert County
GPS 34.7326 X -87.9882

Mossy Oak Properties Southeast Land & Wildlife www.selandandwildlife.com

10.00 Acres
Colbert County
GPS 34.7326 X -87.9882

Mossy Oak Properties Southeast Land & Wildlife www.selandandwildlife.com