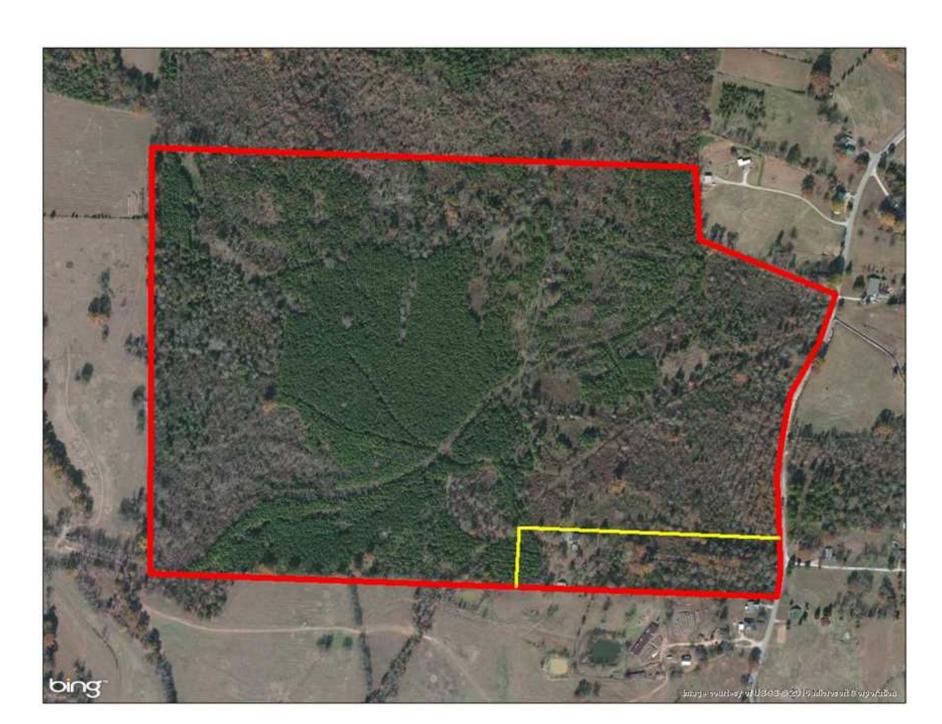

## Property Details:

Price: \$85,000 County: Colbert Acreage: 10.00

Address :

MOPLS ID : 27693

The 10 +/- acres is located approximately 2 miles south of Cherokee along the west side of White Pike. This heavily wooded lot with a 1,340+/- SF. house, two car carport, and a barn. The house has a new central heating and cooling unit and vinyl sididng. Also located on the property is a historic log home built in the early 1800s and is reported to be one of the earliest houses in Colbert County. Electrical service and public water are available. If you are looking for a nice quiet/secluded property to call home this is for you!

10.00 Acres
Colbert County
GPS 34.7326 X -87.9882

Mossy Oak Properties Southeast Land & Wildlife www.selandandwildlife.com

10.00 Acres
Colbert County
GPS 34.7326 X -87.9882

Mossy Oak Properties Southeast Land & Wildlife www.selandandwildlife.com