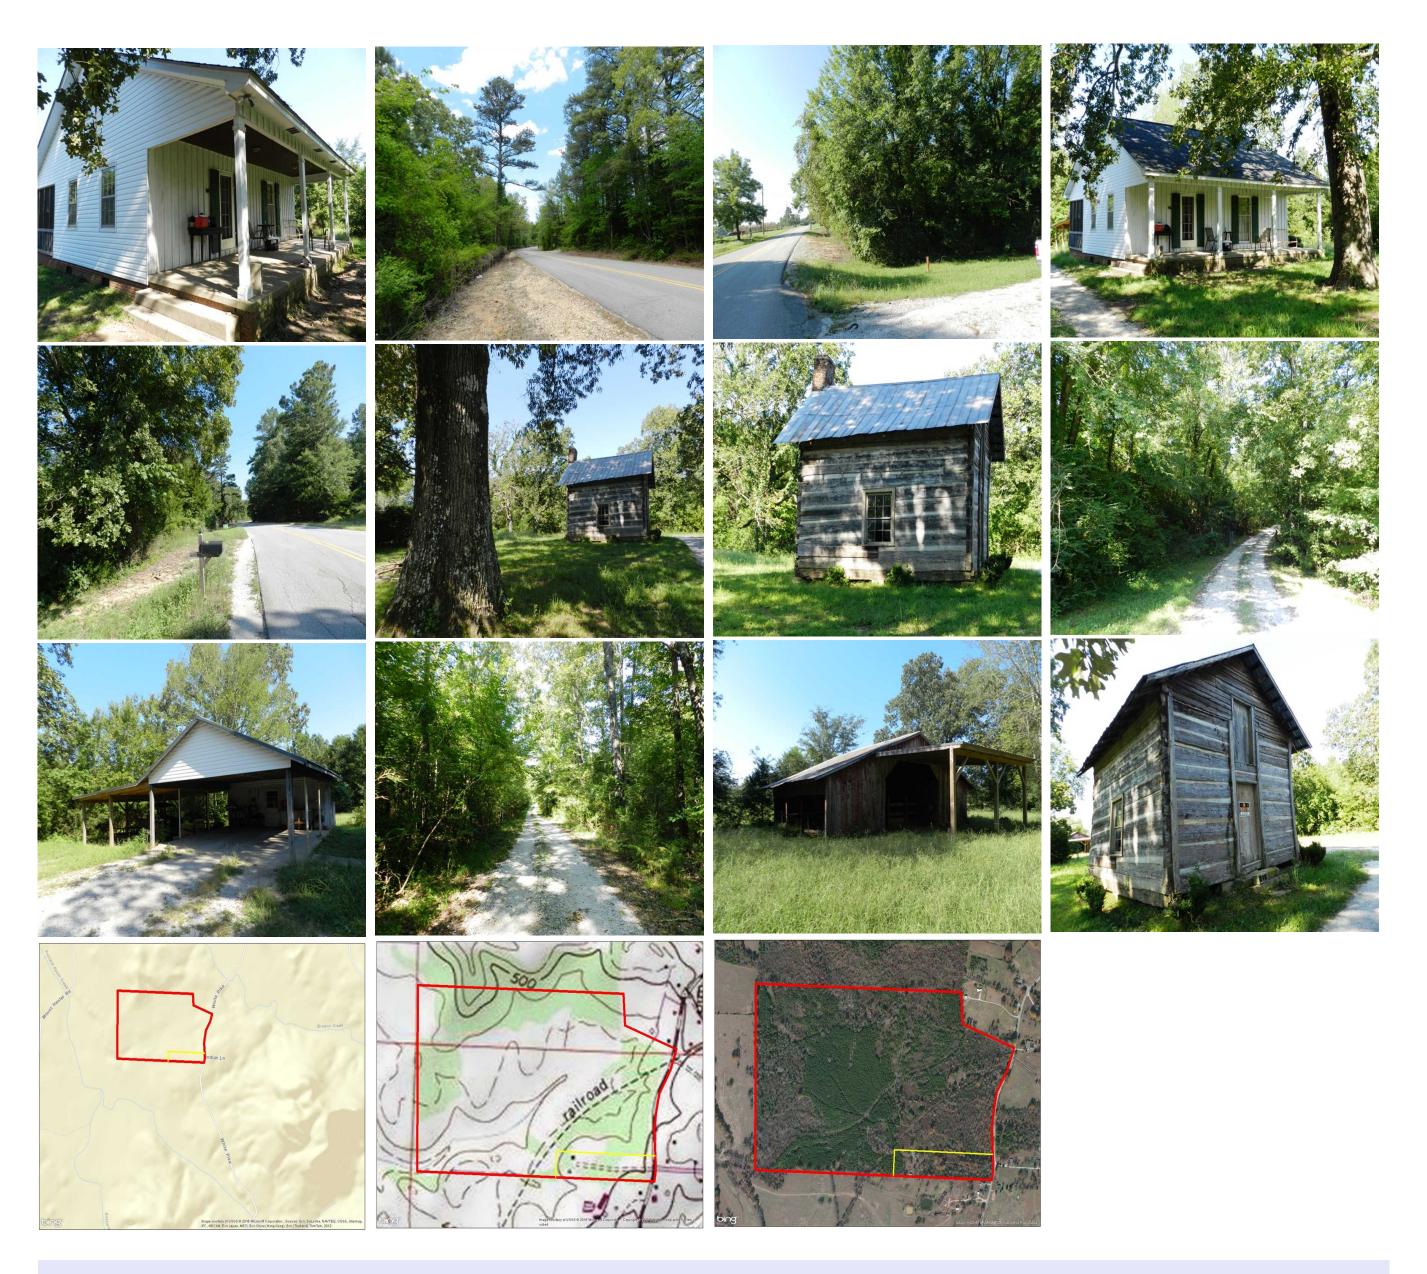

## Property Details:

Price: \$85,000 County: Colbert Acreage: 10.00

Address :

MOPLS ID : 27693

The 10 +/- acres is located approximately 2 miles south of Cherokee along the west side of White Pike. This heavily wooded lot with a 1,340+/- SF. house, two car carport, and a barn. The house has a new central heating and cooling unit and vinyl sididng. Also located on the property is a historic log home built in the early 1800s and is reported to be one of the earliest houses in Colbert County. Electrical service and public water are available. If you are looking for a nice quiet/secluded property to call home this is for you!