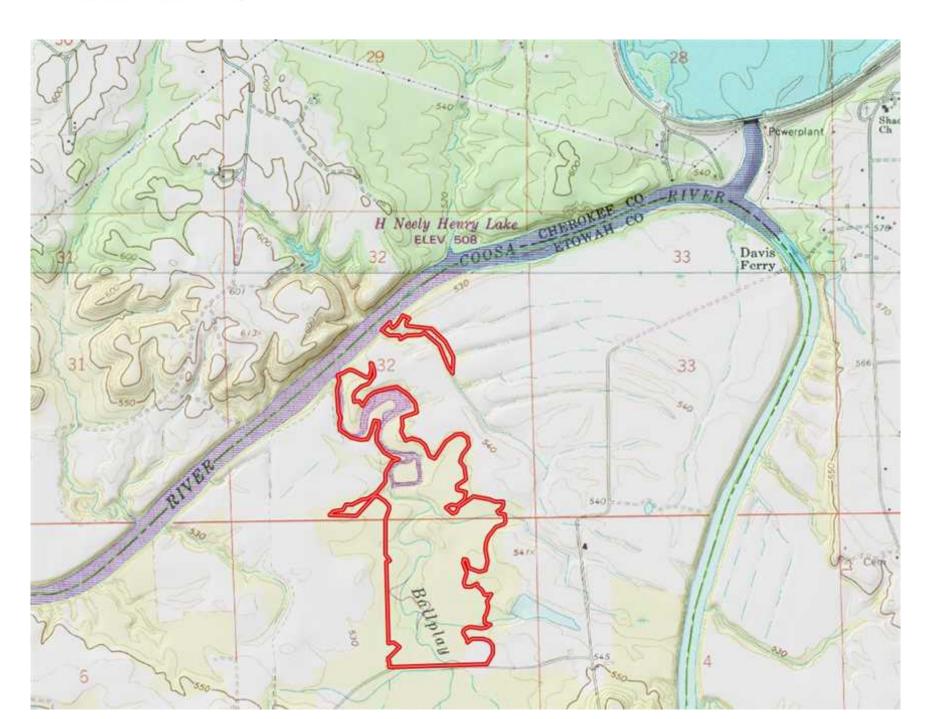

## Property Details:

Price : \$219,000

County : Etowah

Acreage : 178.00

Address :

MOPLS ID : 28014

This property with beautiful Coosa River views awaits you less than 15 minutes from north of Gadsden in the "Ballplay" area! This is a 178+/- acre retreat with bottomland timber composed primarily of hardwood and offers significant value. Ballplay Creek transects the property and this is a perfect location for duck, turkey, whitetail deer and watersports.

178 acre propertywater sports

178.00 Acres
Etowah County
GPS 34.1073 X -85.8106

Mossy Oak Properties Southeast Land & Wildlife www.selandandwildlife.com

178.00 Acres Etowah County GPS 34.1073 X -85.8106 Mossy Oak Properties Southeast Land & Wildlife www.selandandwildlife.com