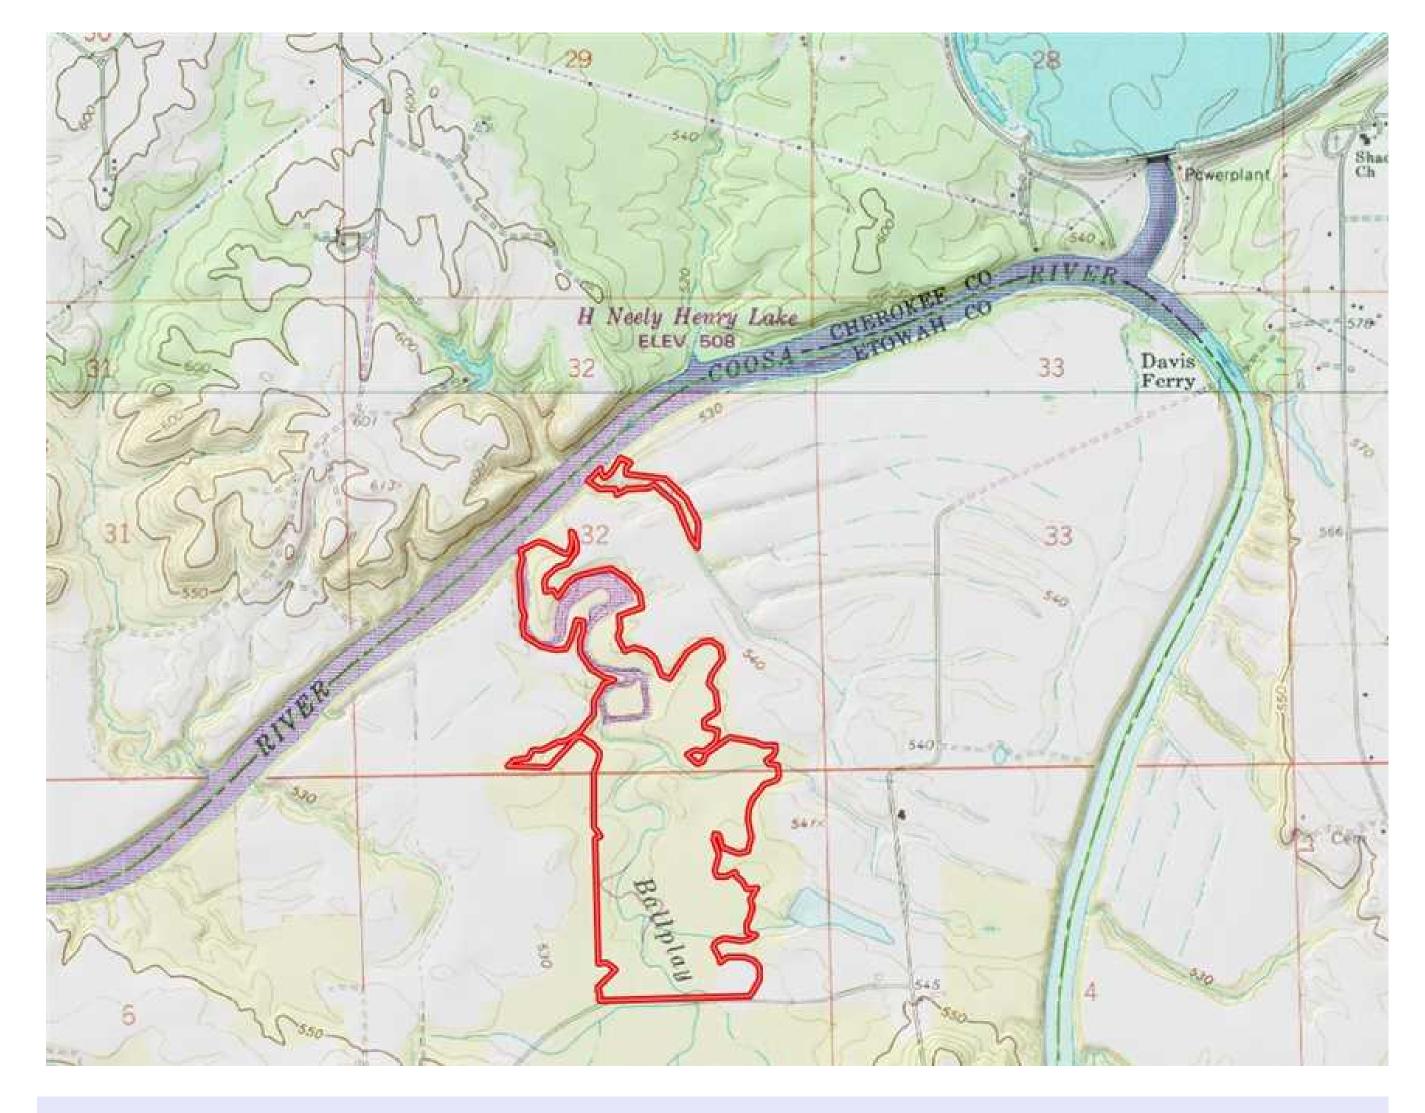

## Property Details:

Price : \$219,000

County : Etowah

Acreage : 178.00

Address :

MOPLS ID : 28014

This property with beautiful Coosa River views awaits you less than 15 minutes from north of Gadsden in the "Ballplay" area! This is a 178+/- acre retreat with bottomland timber composed primarily of hardwood and offers significant value. Ballplay Creek transects the property and this is a perfect location for duck, turkey, whitetail deer and watersports.

178 acre propertywater sports

178.00 Acres
Etowah County
GPS 34.1073 X -85.8106

Mossy Oak Properties Southeast Land & Wildlife www.selandandwildlife.com

178.00 Acres Etowah County GPS 34.1073 X -85.8106 Mossy Oak Properties Southeast Land & Wildlife www.selandandwildlife.com