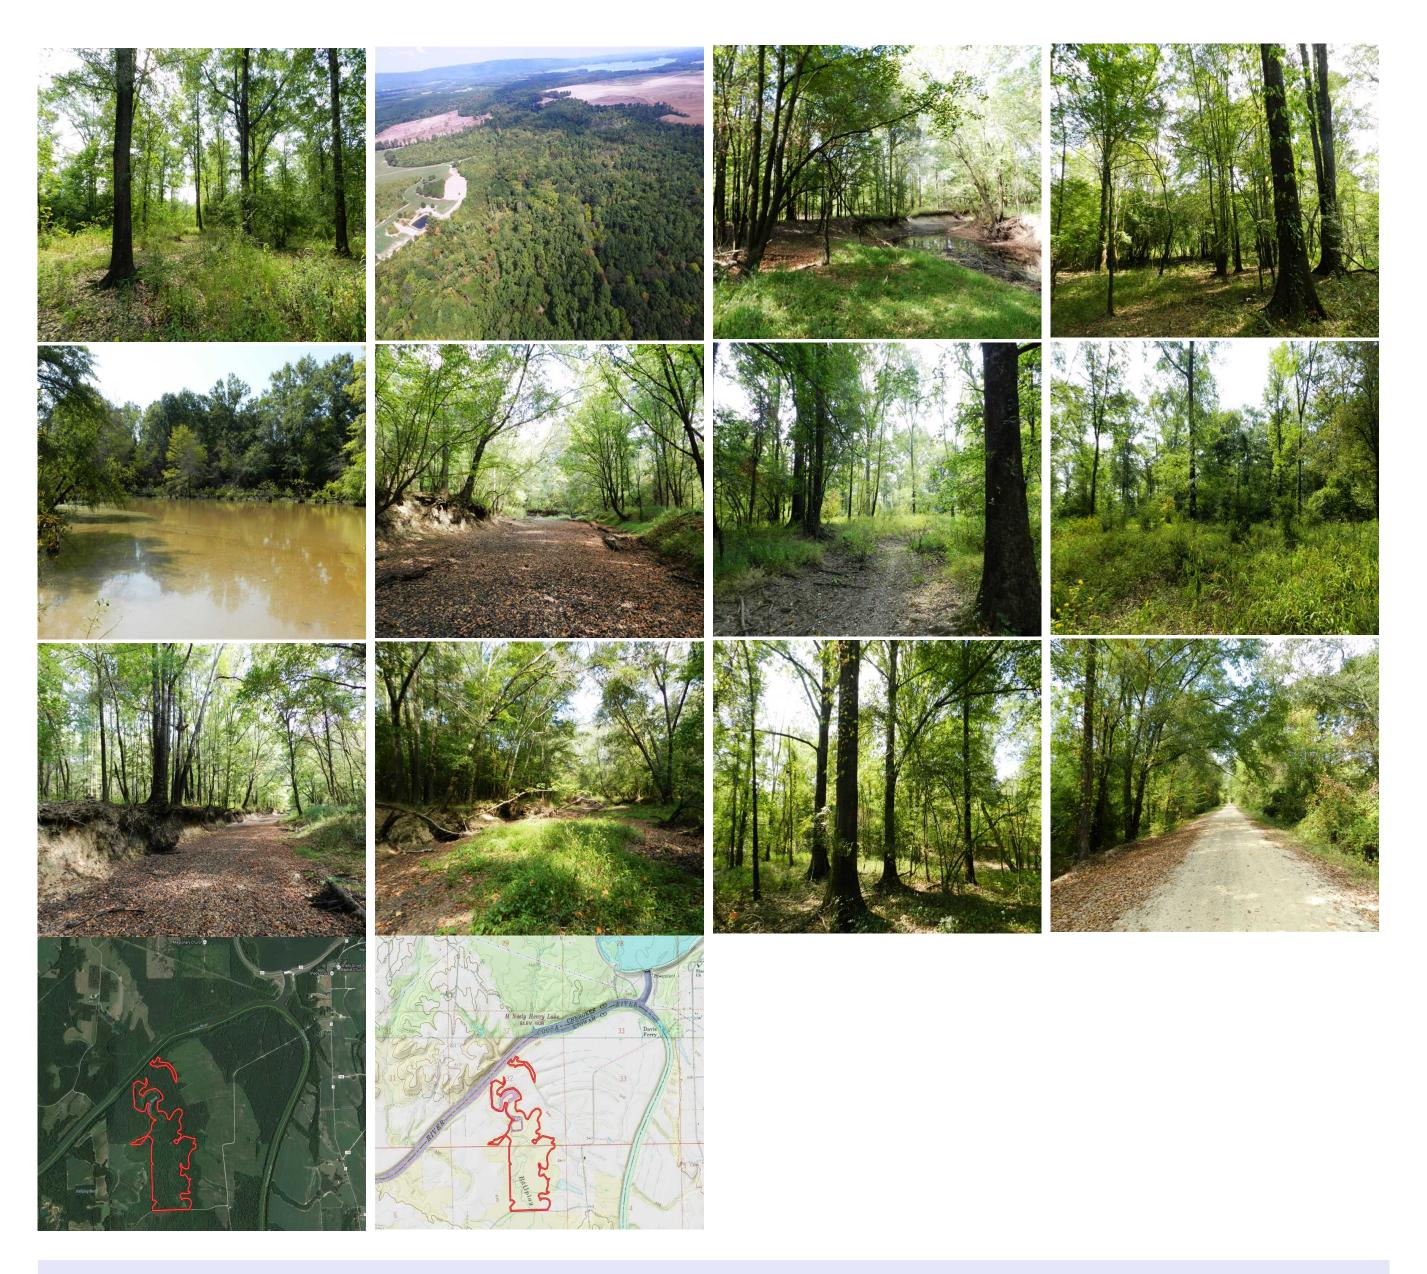

## Property Details:

Price : \$219,000

County : Etowah

Acreage : 178.00

Address :

MOPLS ID : 28014

This property with beautiful Coosa River views awaits you less than 15 minutes from north of Gadsden in the "Ballplay" area! This is a 178+/- acre retreat with bottomland timber composed primarily of hardwood and offers significant value. Ballplay Creek transects the property and this is a perfect location for duck, turkey, whitetail deer and watersports.

178 acre propertywater sports

178.00 Acres
Etowah County
GPS 34.1073 X -85.8106

Mossy Oak Properties Southeast Land & Wildlife www.selandandwildlife.com

178.00 Acres Etowah County GPS 34.1073 X -85.8106 Mossy Oak Properties Southeast Land & Wildlife www.selandandwildlife.com