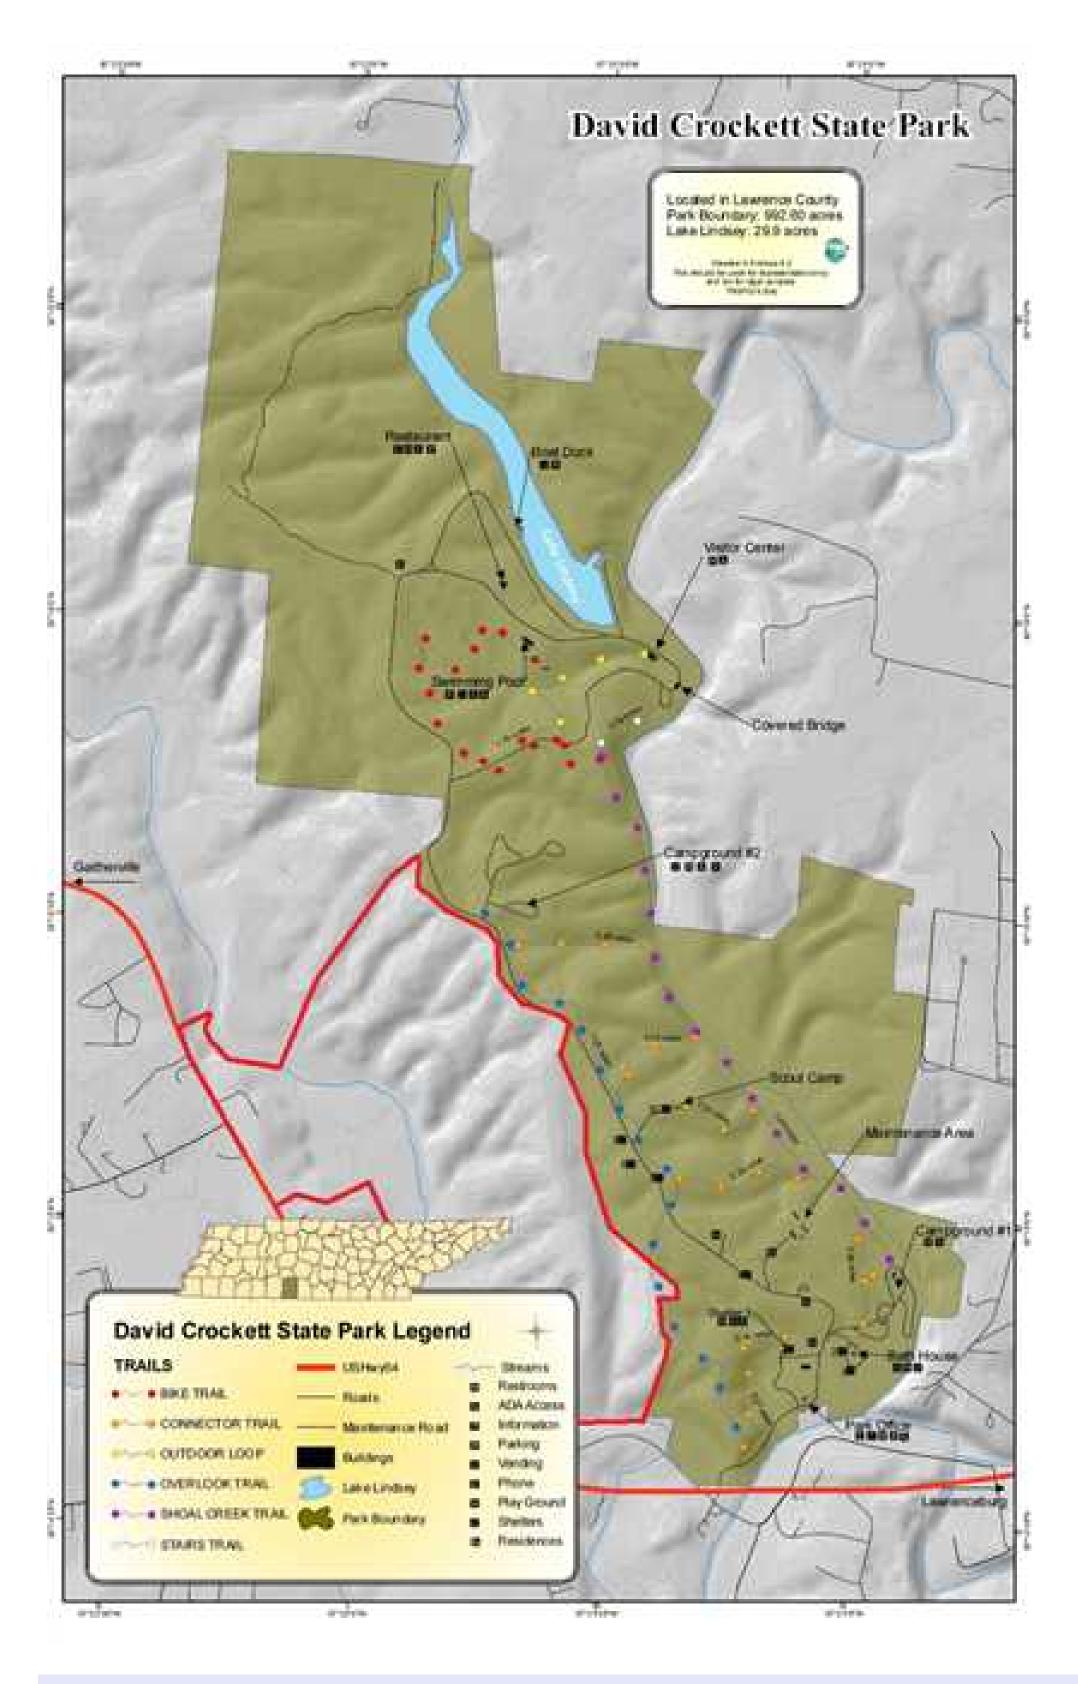

# Davy Crockett State Park

# David Crockett State Park Legend TRAILS State Trails St

## Property Details:

Price: \$1,479,500 County: Lawrence Acreage: 283.00

Address :

MOPLS ID : 21764

First time offered in over 100 years, there's nothing else like it in Tennessee!

This gorgeous property shares a 1.5 mile boundary with the historic Davy Crockett State Park (http://tnstateparks.com/parks/about/david-crockett). Crowson Creek traverses one mile along the property. Deer and turkey are plentiful. and practically tame, as they (and you) enjoy everything that the state park has to offer.