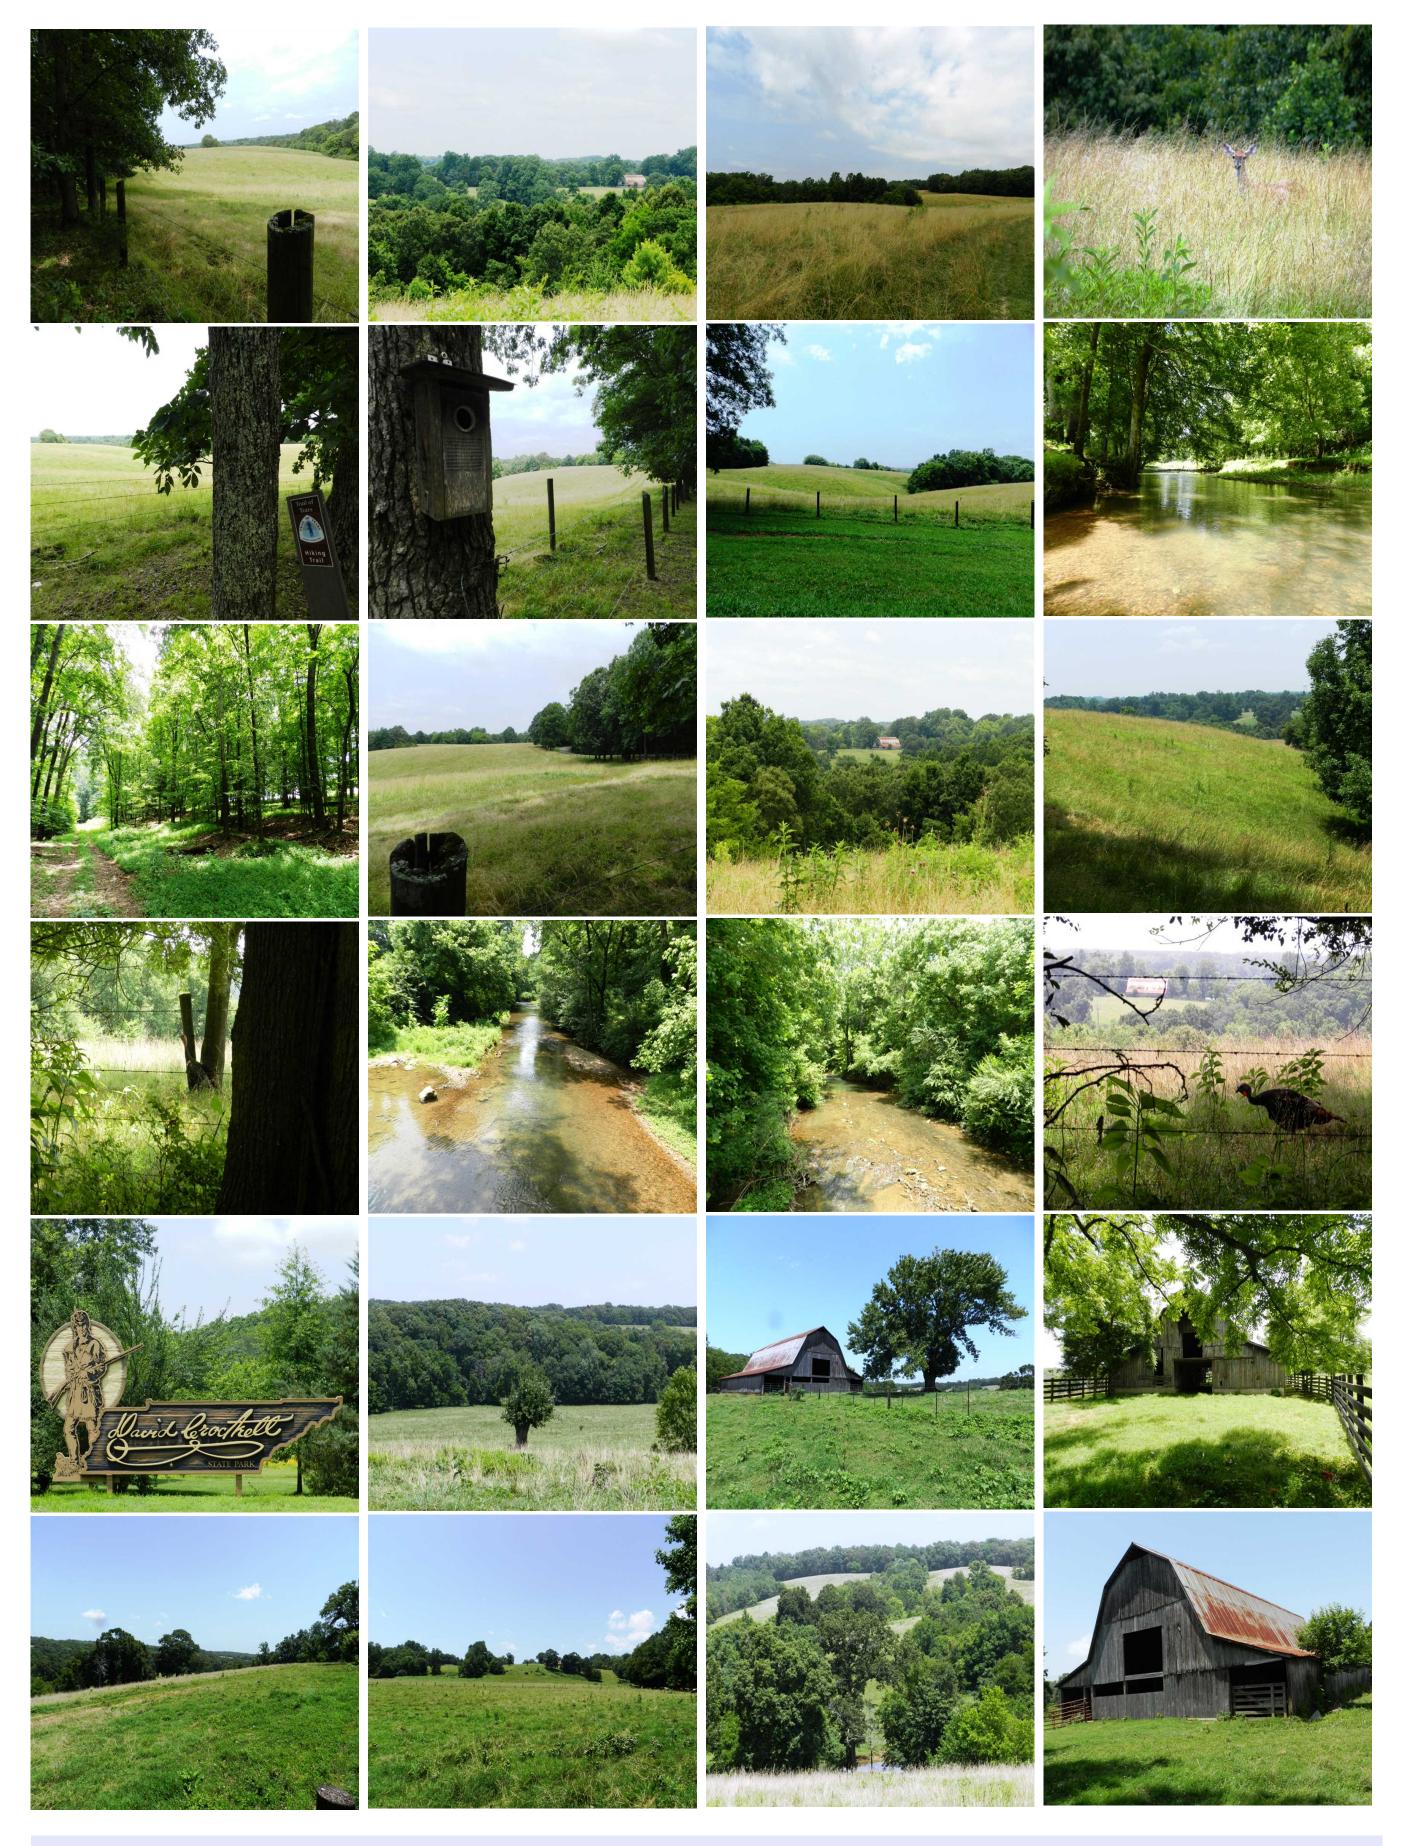

## Property Details:

Price: \$1,479,500 County: Lawrence Acreage: 283.00

Address :

MOPLS ID : 21764

First time offered in over 100 years, there's nothing else like it in Tennessee!

This gorgeous property shares a 1.5 mile boundary with the historic Davy Crockett State Park (http://tnstateparks.com/parks/about/david-crockett). Crowson Creek traverses one mile along the property. Deer and turkey are plentiful. and practically tame, as they (and you) enjoy everything that the state park has to offer.

Definitely a sportsman's parade with a great mix of open land for cattle or horses and woods for the wildlife. Beautiful views of the surrounding countryside entertain and encourage an imaginary home site offering seclusion, yet still only minutes from town. The Lawrenceburg Country Club and Golf Course are located across the street and Lawrenceburg city schools are less than one mile away.

283.00 Acres
Lawrence County
GPS 35.2526 X -87.3706

Mossy Oak Properties Southeast Land & Wildlife www.selandandwildlife.com

283.00 Acres
Lawrence County
GPS 35.2526 X -87.3706

Mossy Oak Properties Southeast Land & Wildlife www.selandandwildlife.com