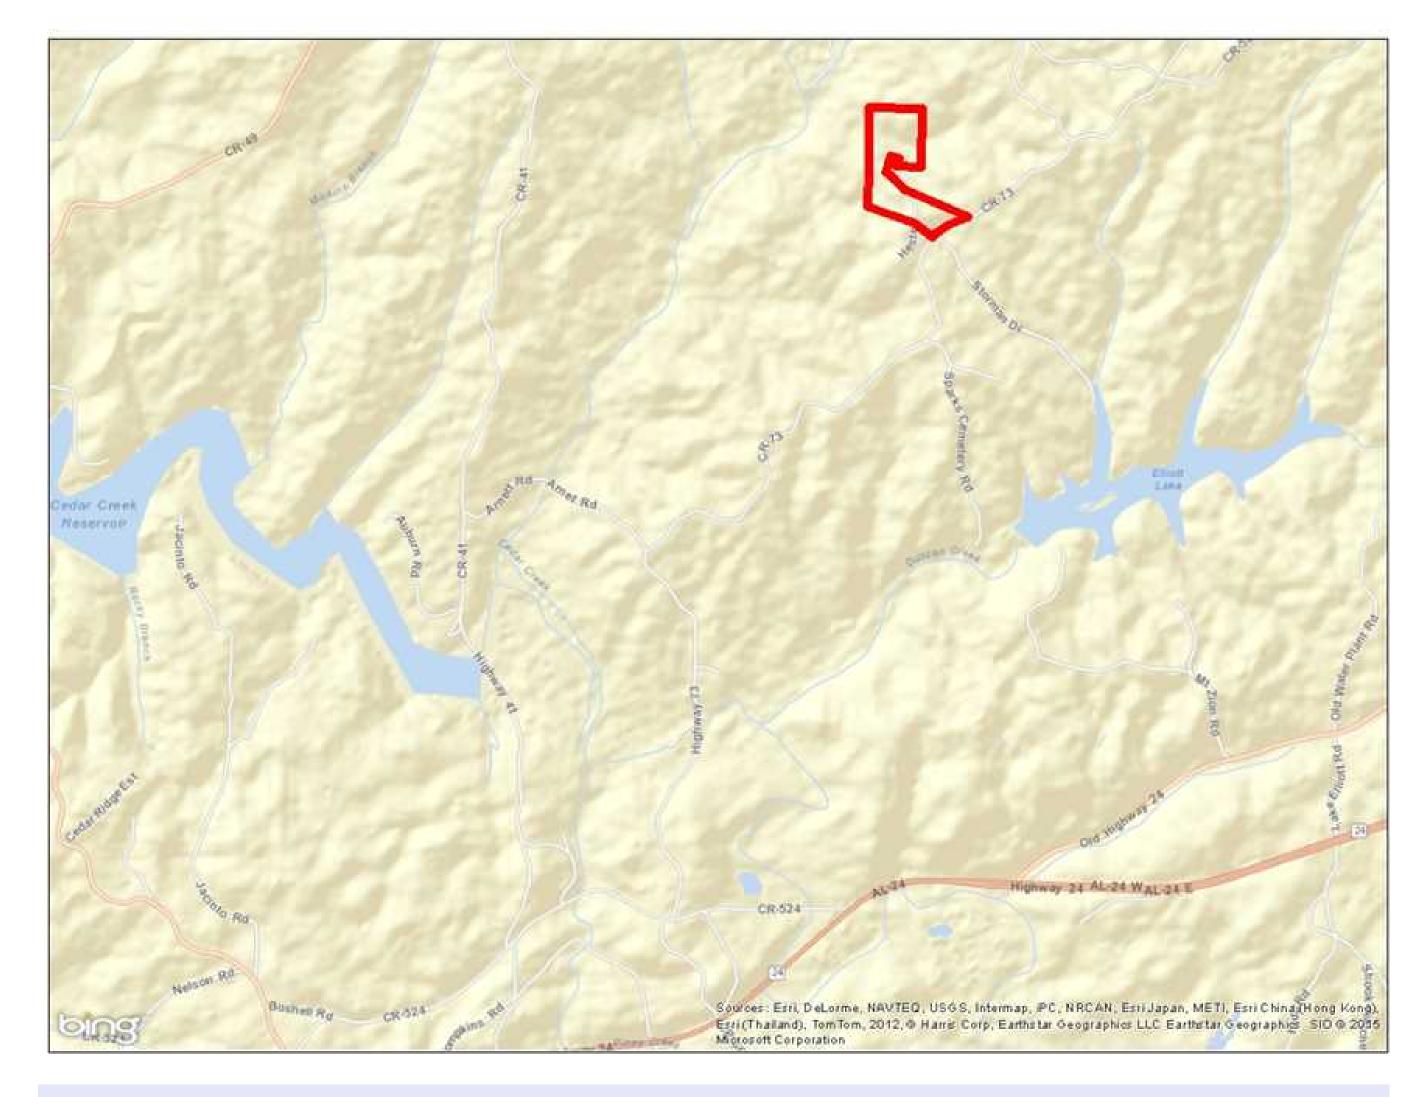

## Property Details:

Price : \$102,000 County : Franklin Acreage : 80.00

Address:

MOPLS ID : 24275

Priced at \$1,275 per acre, this 80 acres has a great mix of open land and timberland. Rolling topography and plentiful deer and turkey are a few of the attributes that make this the perfect recreational farm. The property is convenient to town and utilities are available. Large adjoining landowners.

80.00 Acres
Franklin County
GPS 34.5327 X -87.8154

Mossy Oak Properties Southeast Land & Wildlife www.selandandwildlife.com

80.00 Acres
Franklin County
GPS 34.5327 X -87.8154

Mossy Oak Properties Southeast Land & Wildlife www.selandandwildlife.com