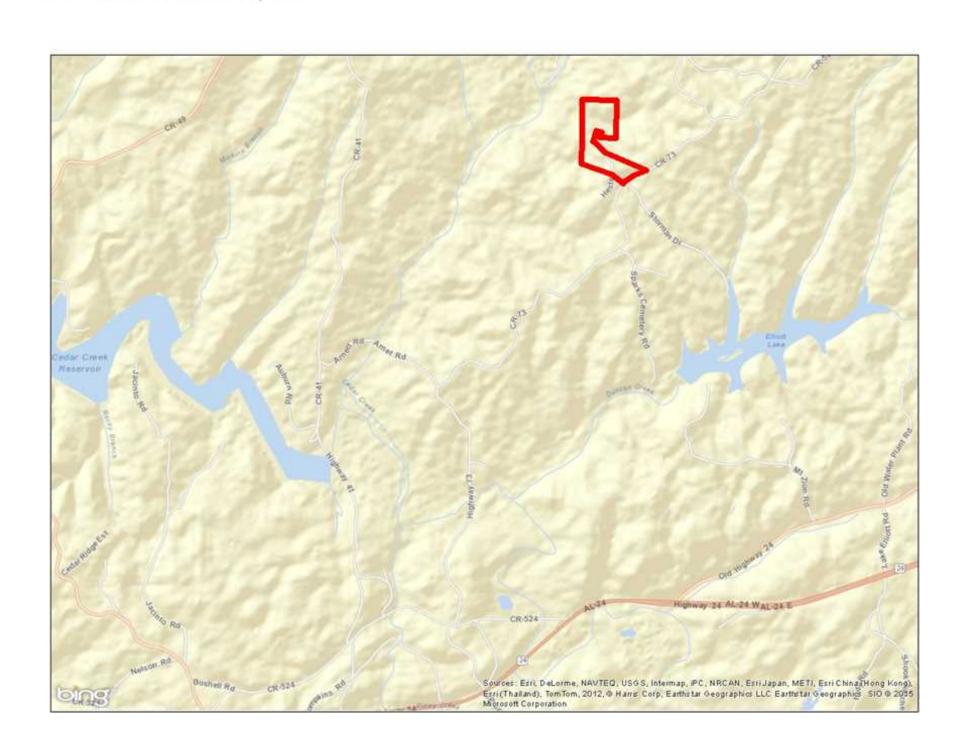

## Property Details:

Price : \$102,000 County : Franklin Acreage : 80.00

Address:

MOPLS ID : 24275

Priced at \$1,275 per acre, this 80 acres has a great mix of open land and timberland. Rolling topography and plentiful deer and turkey are a few of the attributes that make this the perfect recreational farm. The property is convenient to town and utilities are available. Large adjoining landowners.

80.00 Acres
Franklin County
GPS 34.5327 X -87.8154

Mossy Oak Properties Southeast Land & Wildlife www.selandandwildlife.com

80.00 Acres
Franklin County
GPS 34.5327 X -87.8154

Mossy Oak Properties Southeast Land & Wildlife www.selandandwildlife.com