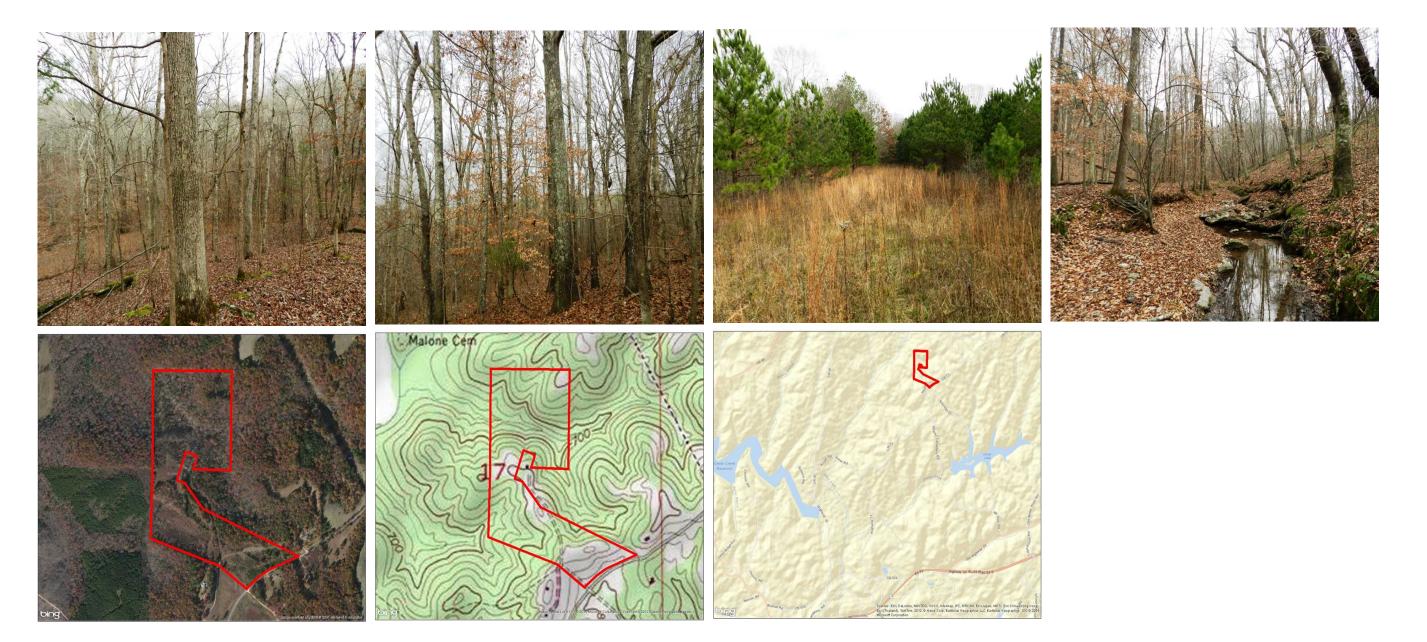

## Property Details:

Price : \$102,000 County : Franklin Acreage : 80.00

Address:

MOPLS ID : 24275

Priced at \$1,275 per acre, this 80 acres has a great mix of open land and timberland. Rolling topography and plentiful deer and turkey are a few of the attributes that make this the perfect recreational farm. The property is convenient to town and utilities are available. Large adjoining landowners.

80.00 Acres
Franklin County
GPS 34.5327 X -87.8154

Mossy Oak Properties Southeast Land & Wildlife www.selandandwildlife.com

80.00 Acres
Franklin County
GPS 34.5327 X -87.8154

Mossy Oak Properties Southeast Land & Wildlife www.selandandwildlife.com