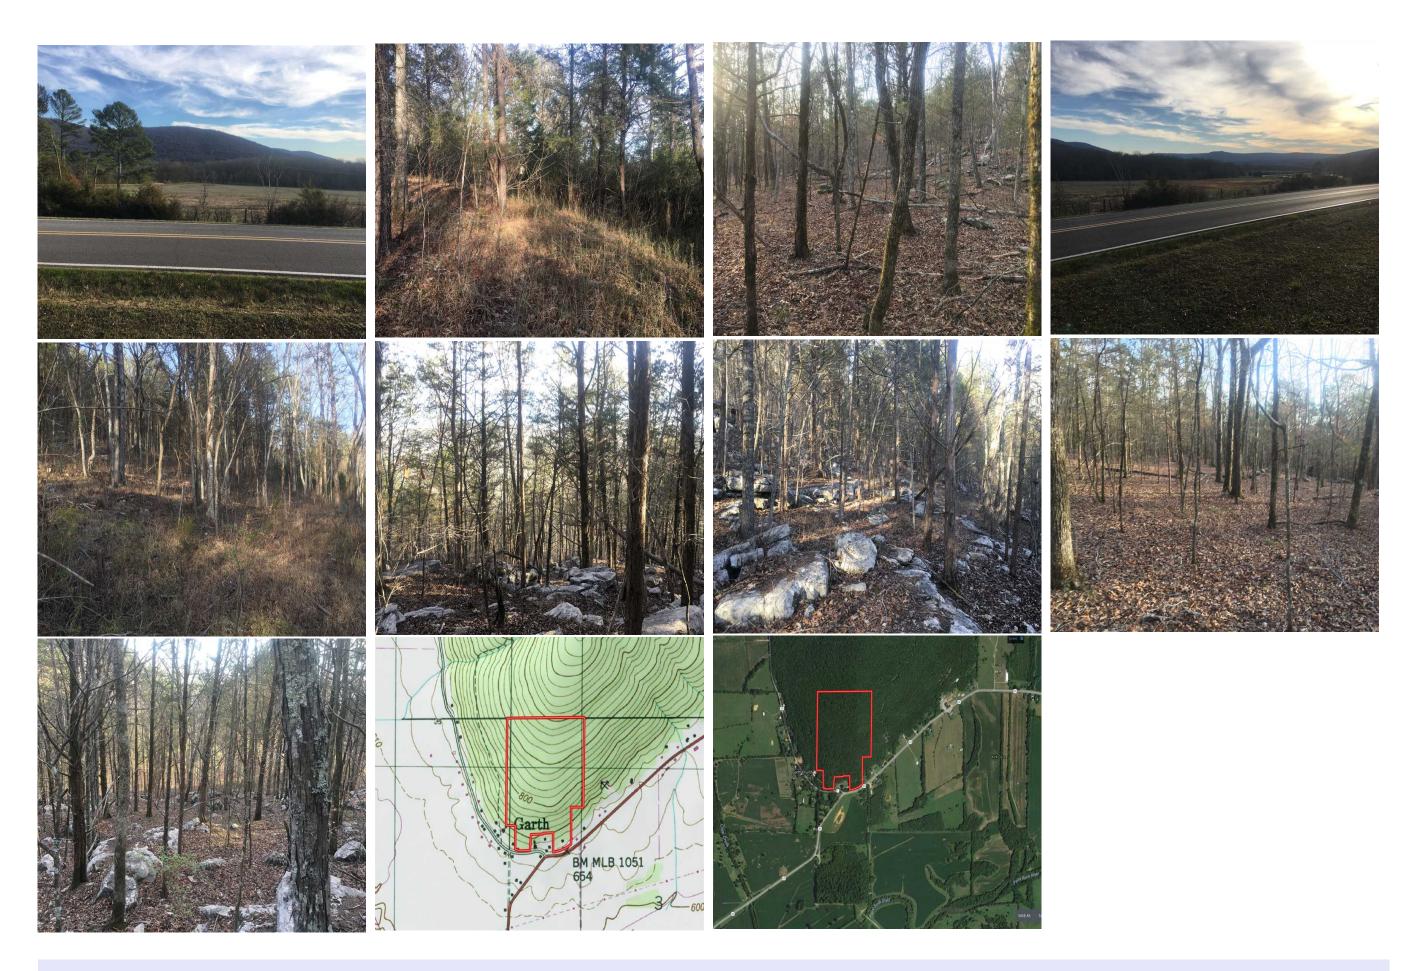

## Property Details:

Price : \$89,040
County : Jackson
Acreage : 53.00

Address:

MOPLS ID : 29786

53 Acres in Jackson County with road frontage on Alabama Highway 65 and County Road 10 in the Garth community of Paint Rock Valley. The property is perfect to build a home and also have room to hunt or hike. The property has beautiful view of the Paint Rock Valley and is less than thirty minutes from downtown Huntsville.

mixed use residential, recreational, timberland, Garth, AL, turkey, whitetail deer, squirrel

53.00 Acres
Jackson County
GPS 34.7256 X -86.3020

Mossy Oak Properties Southeast Land & Wildlife www.selandandwildlife.com