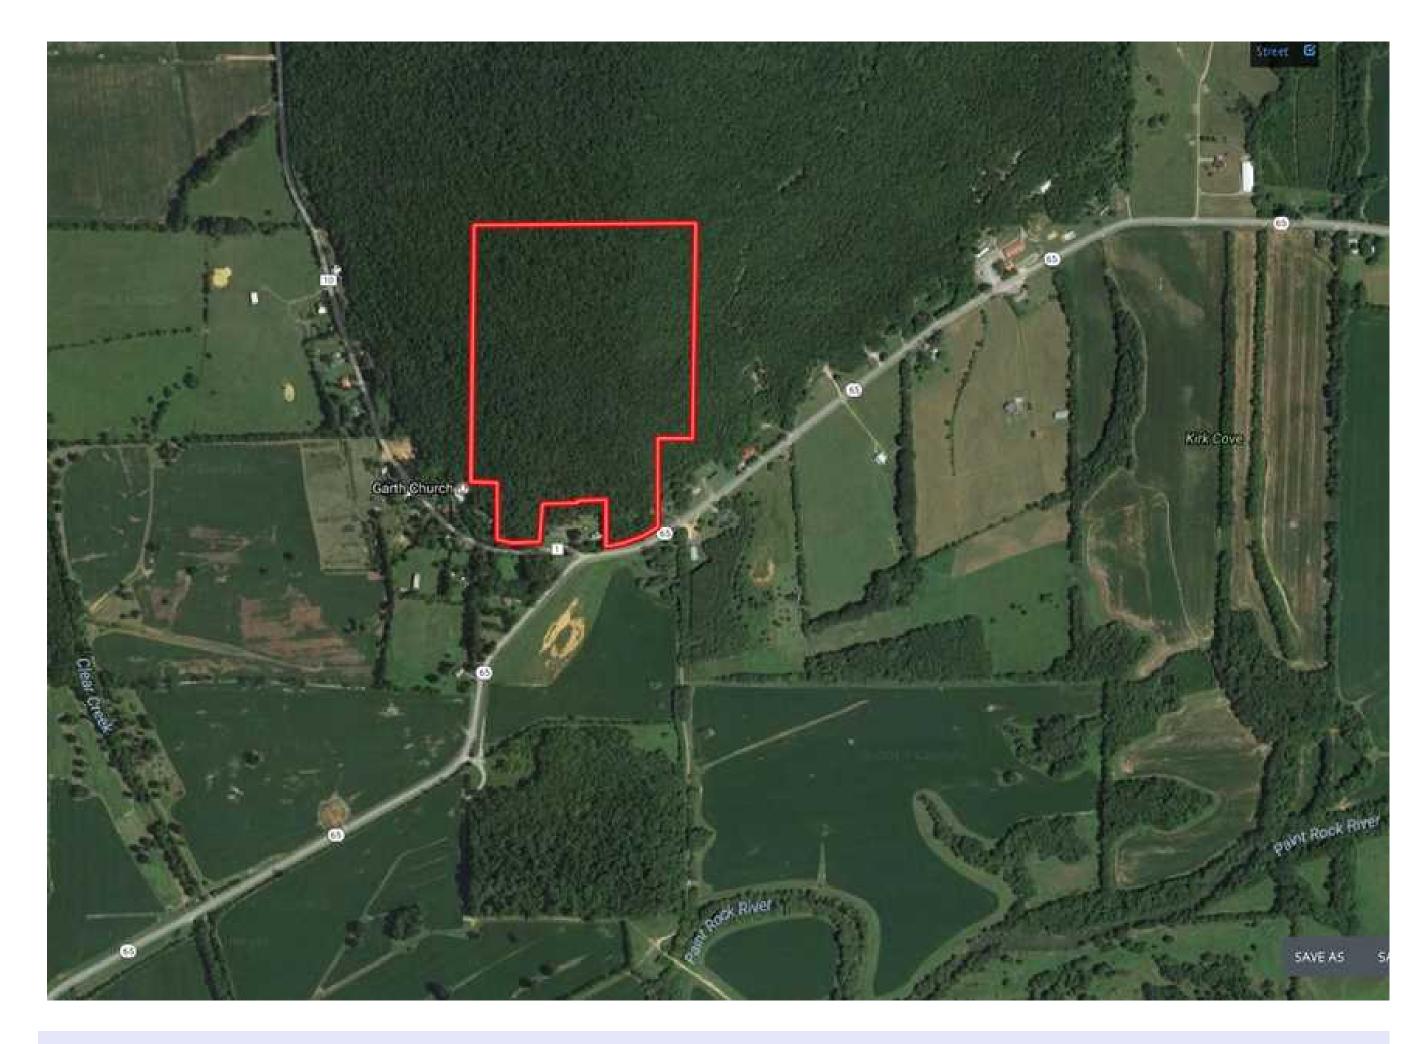

## Garth 53 Acres

## Property Details:

Price : \$89,040
County : Jackson
Acreage : 53.00

Address:

MOPLS ID : 29786

53 Acres in Jackson County with road frontage on Alabama Highway 65 and County Road 10 in the Garth community of Paint Rock Valley. The property is perfect to build a home and also have room to hunt or hike. The property has beautiful view of the Paint Rock Valley and is less than thirty minutes from downtown Huntsville.

mixed use residential, recreational, timberland, Garth, AL, turkey, whitetail deer, squirrel

53.00 Acres
Jackson County
GPS 34.7256 X -86.3020

Mossy Oak Properties Southeast Land & Wildlife www.selandandwildlife.com