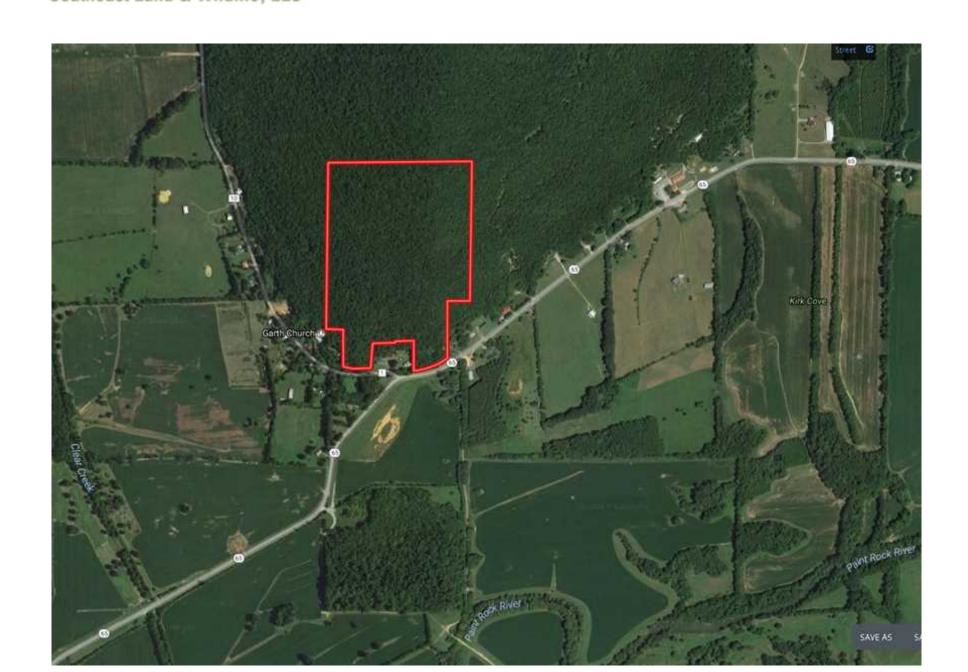

## Garth 53 Acres

## Property Details:

Price : \$89,040
County : Jackson
Acreage : 53.00

Address:

MOPLS ID : 29786

53 Acres in Jackson County with road frontage on Alabama Highway 65 and County Road 10 in the Garth community of Paint Rock Valley. The property is perfect to build a home and also have room to hunt or hike. The property has beautiful view of the Paint Rock Valley and is less than thirty minutes from downtown Huntsville.

mixed use residential, recreational, timberland, Garth, AL, turkey, whitetail deer, squirrel

53.00 Acres
Jackson County
GPS 34.7256 X -86.3020

Mossy Oak Properties Southeast Land & Wildlife www.selandandwildlife.com