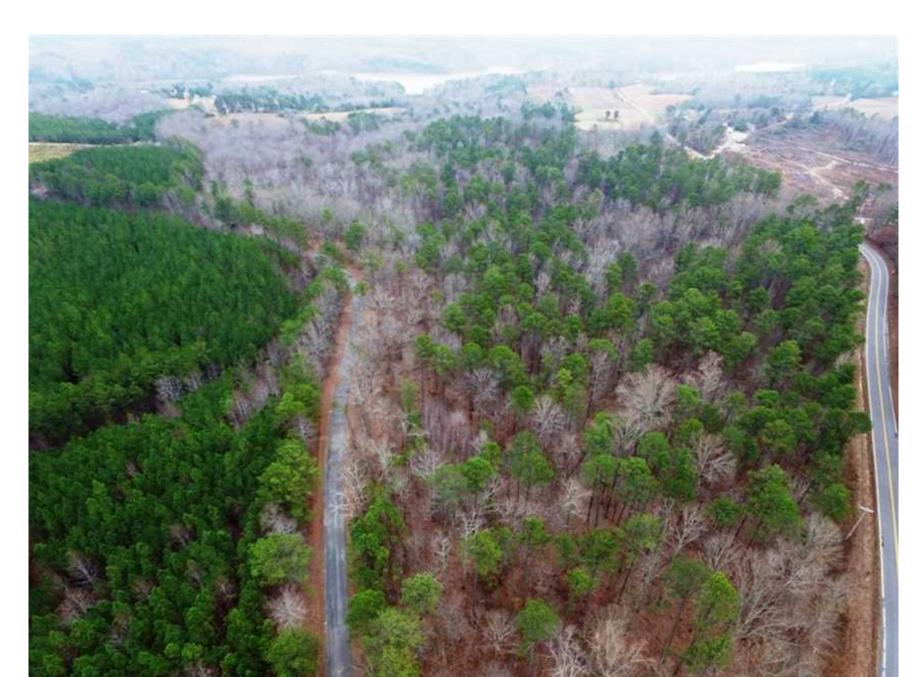

## Property Details:

Price: \$164,150

County: Winston

Acreage: 67.00

Address : Double Springs, AL

MOPLS ID : 42900

You'll find great pine sawtimber, very good hardwood, and plenty of wildlife on this 67-acre parcel located near Houston, AL. Lots of road frontage help you get around this bountiful tract with ease. Both you and wildlife will enjoy the small branch running through the property and its close proximity to Smith Lake.

mixed use recreational, timberland 67 acre property Cullman, AL Winston County

67.00 Acres
Winston County
GPS 34.1031 X -87.2547

Mossy Oak Properties Southeast Land & Wildlife www.selandandwildlife.com

67.00 Acres
Winston County
GPS 34.1031 X -87.2547