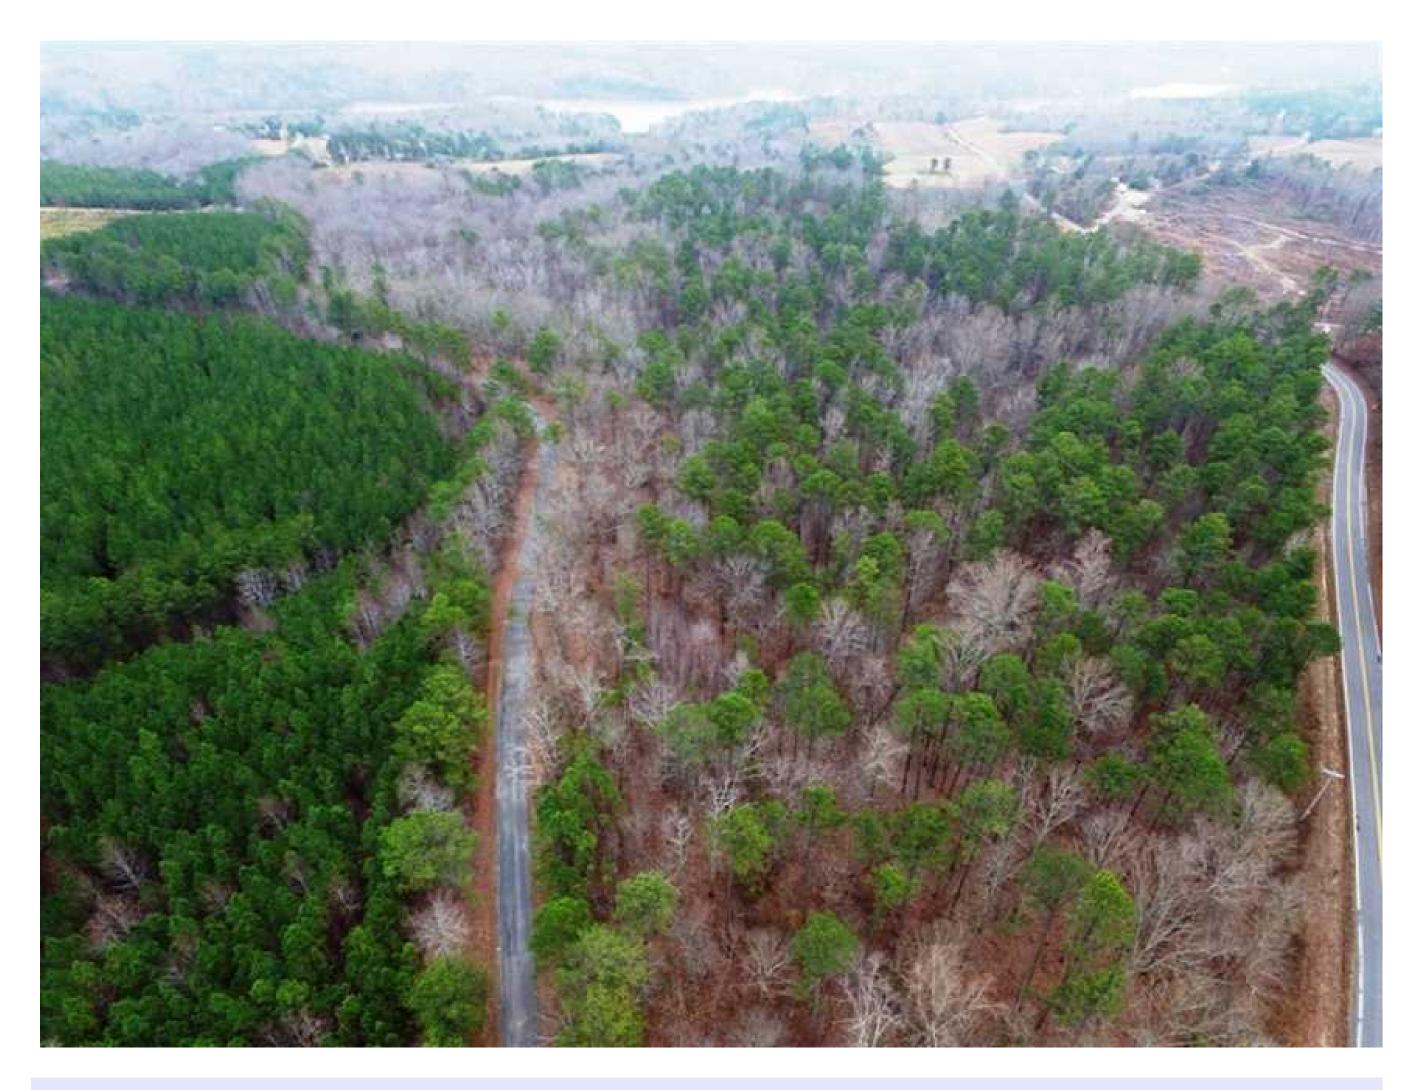

## Property Details:

Price: \$164,150

County: Winston

Acreage: 67.00

Address : Double Springs, AL

MOPLS ID : 42900

You'll find great pine sawtimber, very good hardwood, and plenty of wildlife on this 67-acre parcel located near Houston, AL. Lots of road frontage help you get around this bountiful tract with ease. Both you and wildlife will enjoy the small branch running through the property and its close proximity to Smith Lake.

mixed use recreational, timberland 67 acre property Cullman, AL Winston County

67.00 Acres
Winston County
GPS 34.1031 X -87.2547

Mossy Oak Properties Southeast Land & Wildlife www.selandandwildlife.com

67.00 Acres
Winston County
GPS 34.1031 X -87.2547