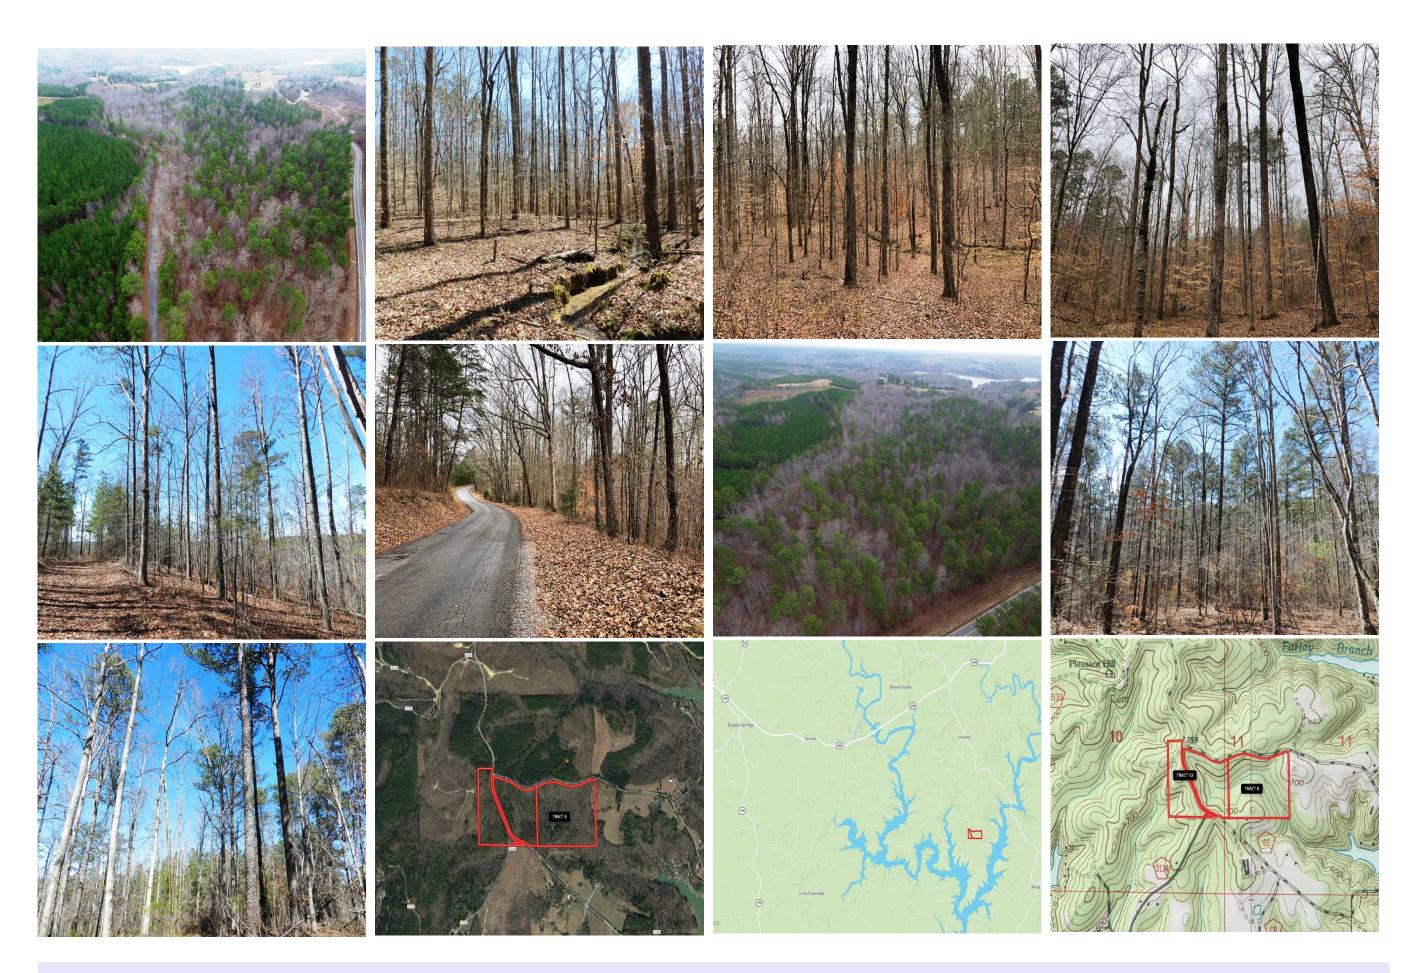

## Property Details:

Price: \$164,150

County: Winston

Acreage: 67.00

Address : Double Springs, AL

MOPLS ID : 42900

You'll find great pine sawtimber, very good hardwood, and plenty of wildlife on this 67-acre parcel located near Houston, AL. Lots of road frontage help you get around this bountiful tract with ease. Both you and wildlife will enjoy the small branch running through the property and its close proximity to Smith Lake.

mixed use recreational, timberland 67 acre property Cullman, AL Winston County

67.00 Acres
Winston County
GPS 34.1031 X -87.2547

Mossy Oak Properties Southeast Land & Wildlife www.selandandwildlife.com

67.00 Acres
Winston County
GPS 34.1031 X -87.2547