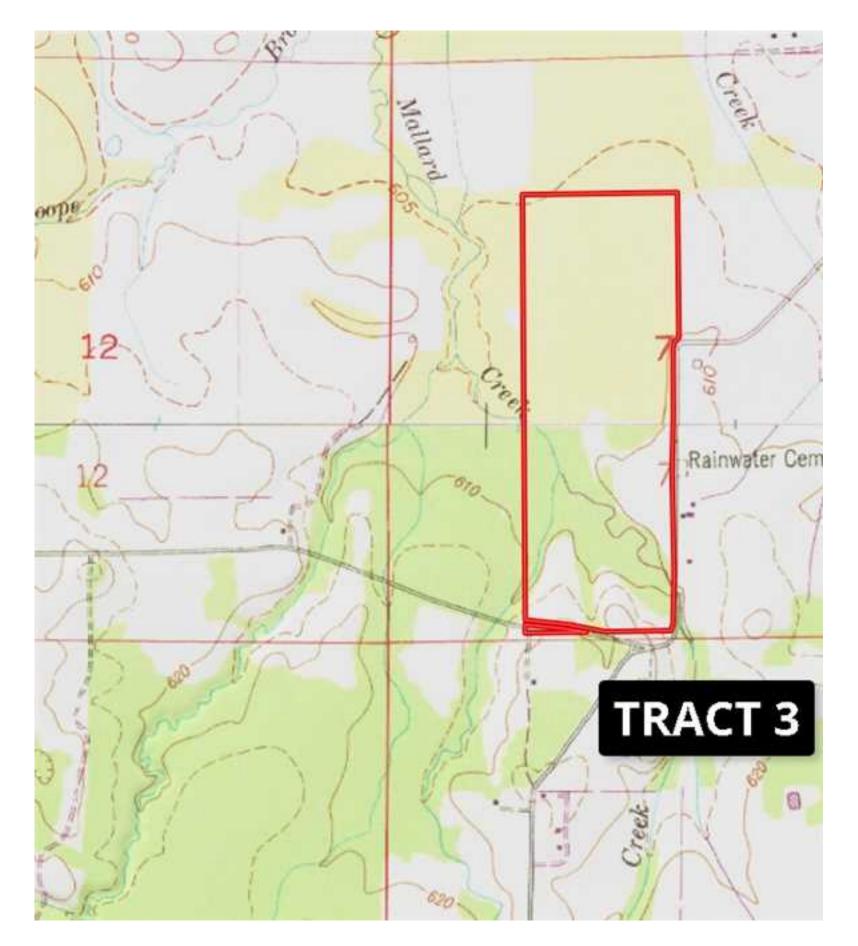

Hillsboro- Tract 3

## Property Details:

Price : \$1 County : Lawrence Acreage : 120.00 Address : MOPLS ID : 33487

+/-120 acres located in Hillsboro, AL

The property will be sold by SEALED BID on OCTOBER 3, 2017

For additional information, see the attached Bid Package document or call Elton Coley at 256-366-0575 or email ercoley@bellsouth.net

120.00 Acres Lawrence County GPS 34.6205 X -87.2040 Mossy Oak Properties Southeast Land & Wildlife www.selandandwildlife.com

TRACT 3

10 M

120.00 Acres Lawrence County GPS 34.6205 X -87.2040 Mossy Oak Properties Southeast Land & Wildlife www.selandandwildlife.com