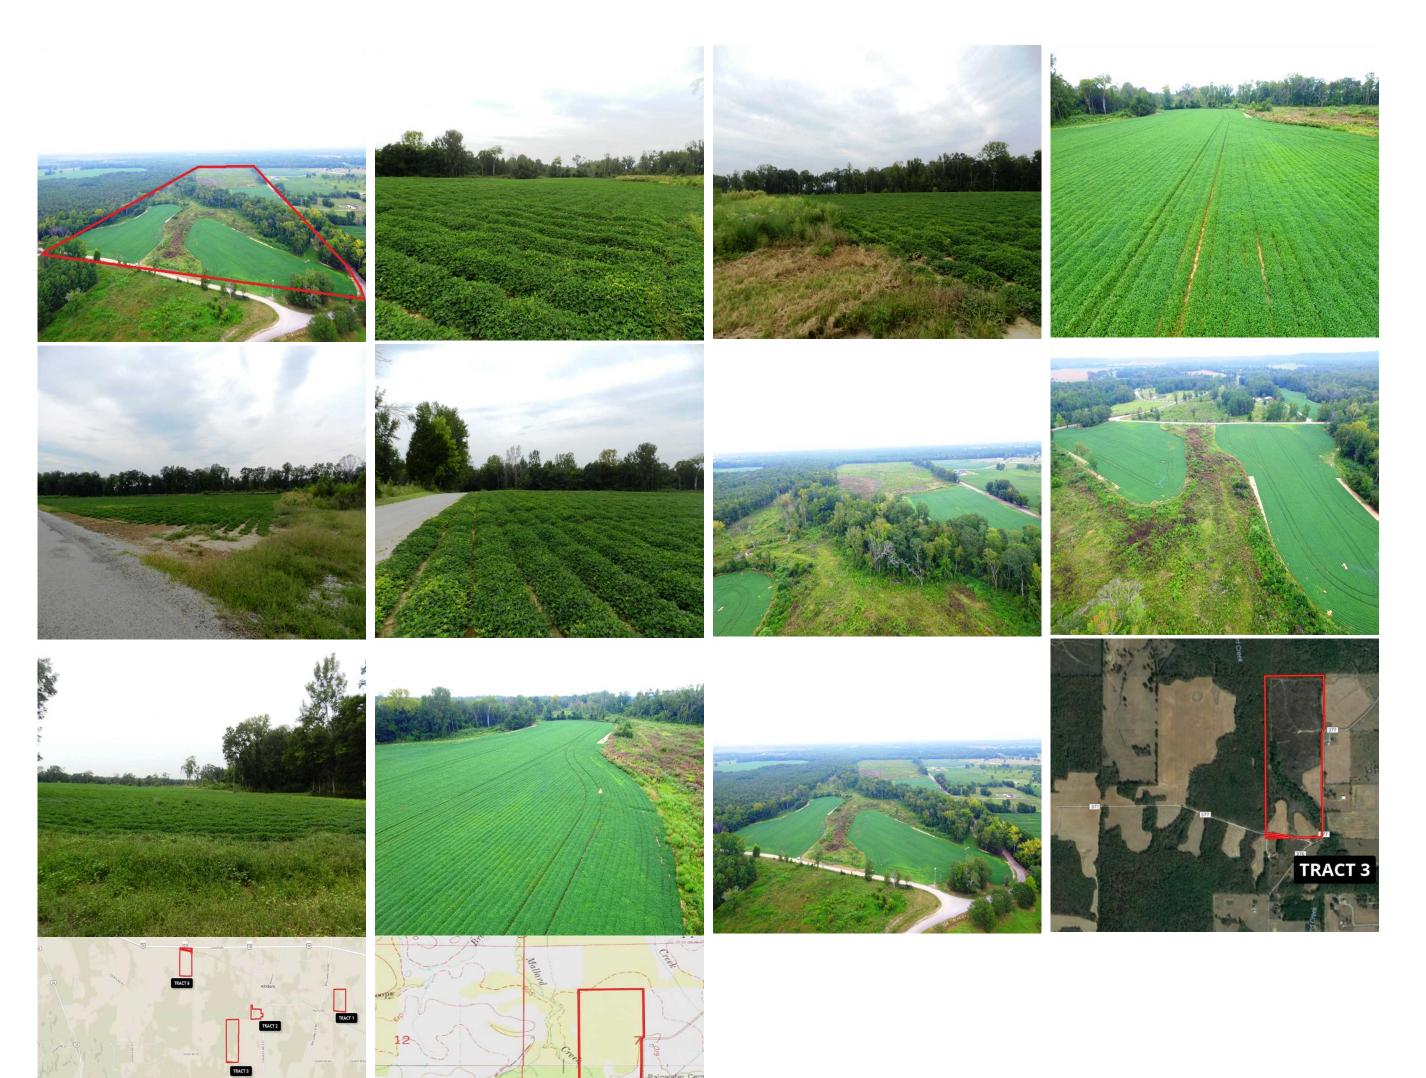

Hillsboro- Tract 3

## Property Details:

Price : \$1 County : Lawrence Acreage : 120.00 Address : MOPLS ID : 33487

+/-120 acres located in Hillsboro, AL

The property will be sold by SEALED BID on OCTOBER 3, 2017

For additional information, see the attached Bid Package document or call Elton Coley at 256-366-0575 or email ercoley@bellsouth.net

120.00 Acres Lawrence County GPS 34.6205 X -87.2040 Mossy Oak Properties Southeast Land & Wildlife www.selandandwildlife.com

TRACT 3

10 M

120.00 Acres Lawrence County GPS 34.6205 X -87.2040 Mossy Oak Properties Southeast Land & Wildlife www.selandandwildlife.com