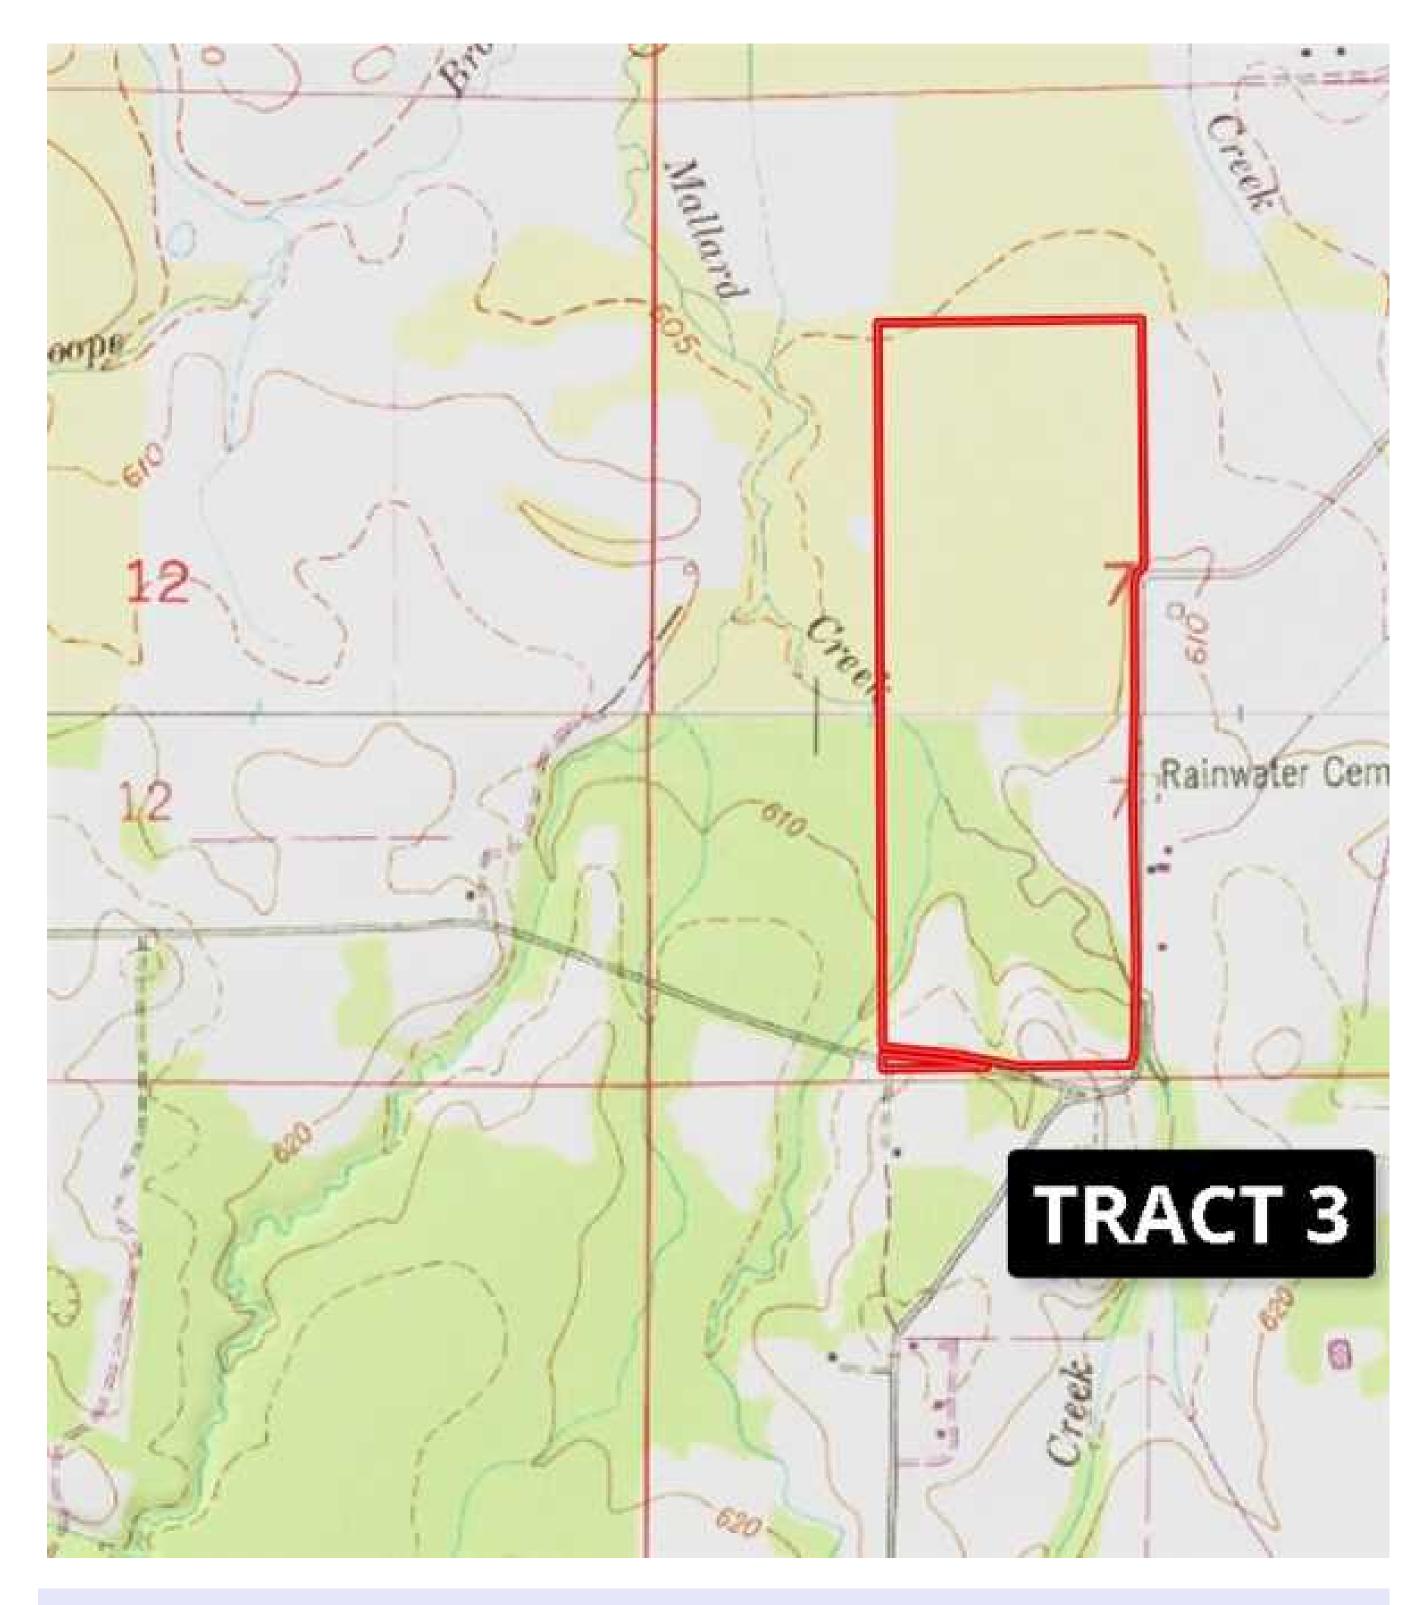

Hillsboro- Tract 3

## Property Details:

Price : \$1 County : Lawrence Acreage : 120.00 Address : MOPLS ID : 33487

+/-120 acres located in Hillsboro, AL

The property will be sold by SEALED BID on OCTOBER 3, 2017

For additional information, see the attached Bid Package document or call Elton Coley at 256-366-0575 or email ercoley@bellsouth.net

120.00 Acres Lawrence County GPS 34.6205 X -87.2040 Mossy Oak Properties Southeast Land & Wildlife www.selandandwildlife.com

TRACT 3

10 M

120.00 Acres Lawrence County GPS 34.6205 X -87.2040 Mossy Oak Properties Southeast Land & Wildlife www.selandandwildlife.com