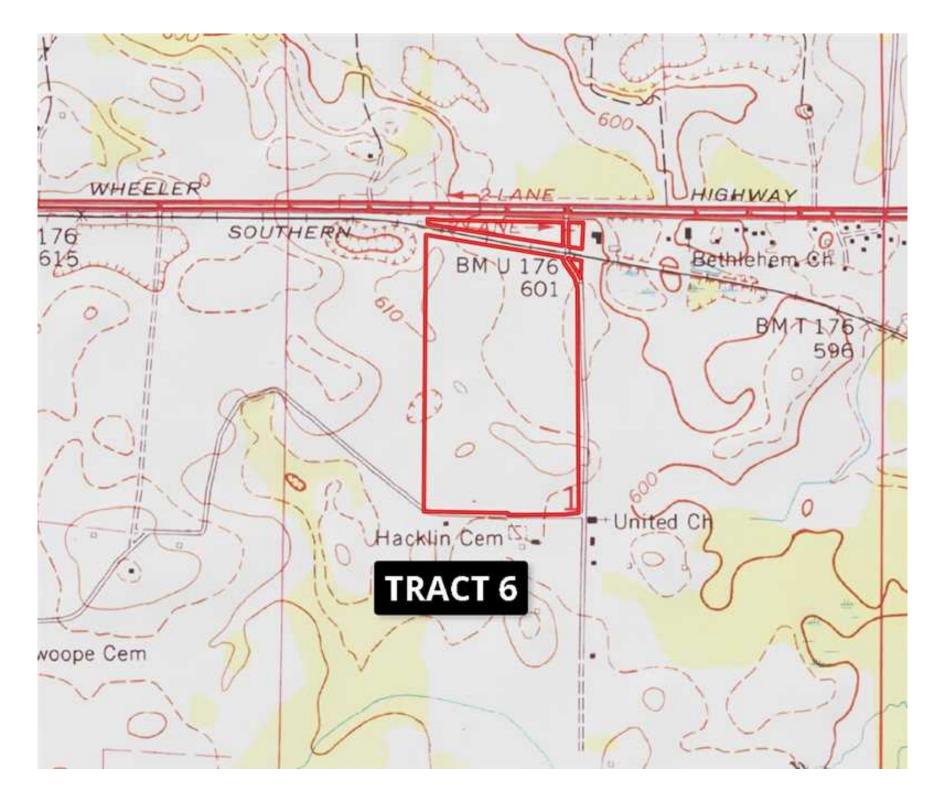

## Hillsboro- Tract 6

## TRACT 6

Located approximately 1 mile west of Hillsboro, AL on Highway 20 West, this is a rare opportunity to own +/-74 acres of high yielding farmland. The property has 1/4 mile of frontage on HIghway 20.

The property will be sold by SEALED BID on OCTOBER 3, 2017

For additional information, see the attached Bid Package document or call Elton Coley at 256-366-0575 or email ercoley@bellsouth.net

74.00 Acres
Lawrence County
GPS 34.6472 X -87.2208