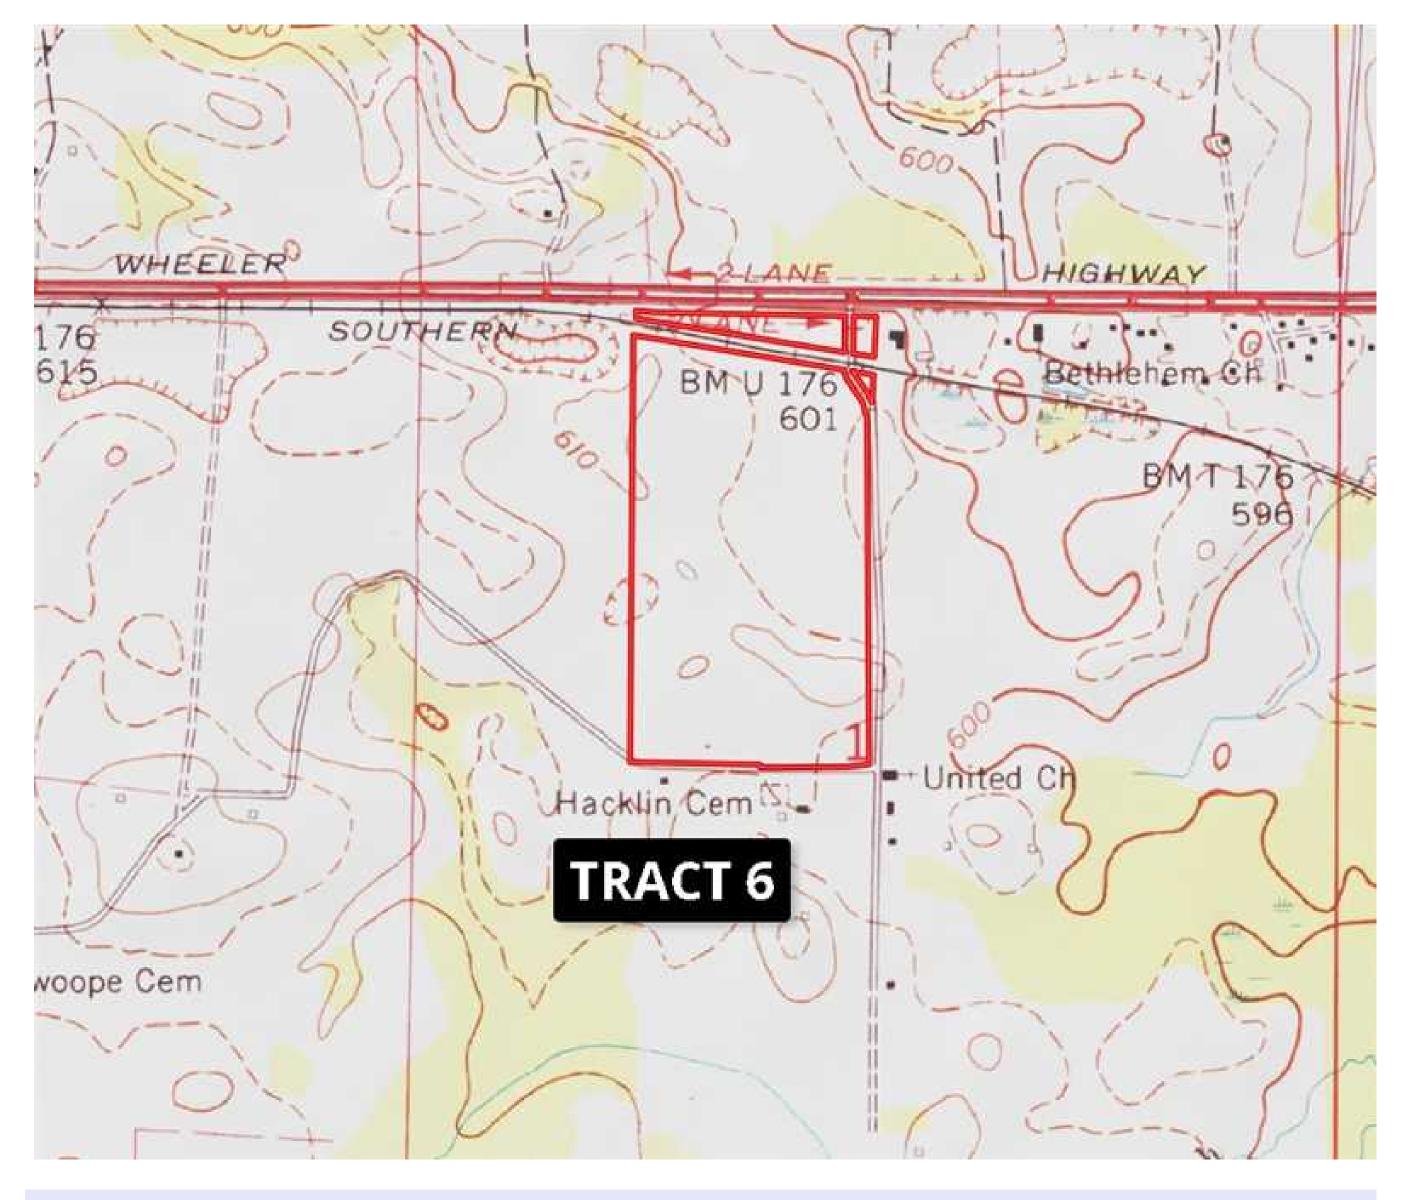

## Hillsboro- Tract 6

## TRACT 6

Located approximately 1 mile west of Hillsboro, AL on Highway 20 West, this is a rare opportunity to own +/-74 acres of high yielding farmland. The property has 1/4 mile of frontage on HIghway 20.

The property will be sold by SEALED BID on OCTOBER 3, 2017

For additional information, see the attached Bid Package document or call Elton Coley at 256-366-0575 or email ercoley@bellsouth.net

74.00 Acres
Lawrence County
GPS 34.6472 X -87.2208