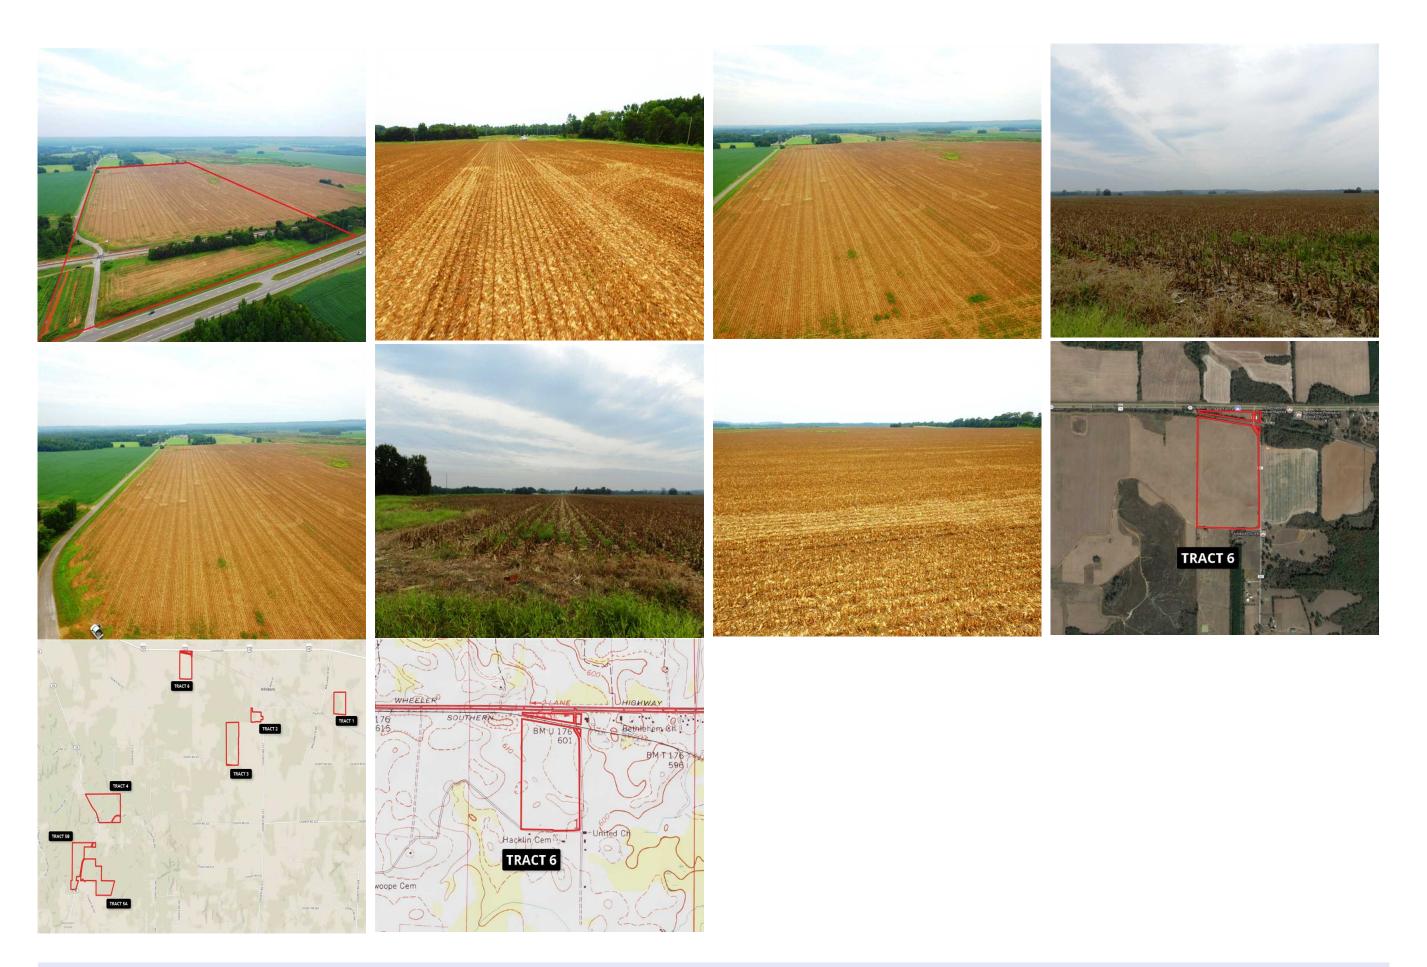

## Hillsboro- Tract 6

## TRACT 6

Located approximately 1 mile west of Hillsboro, AL on Highway 20 West, this is a rare opportunity to own +/-74 acres of high yielding farmland. The property has 1/4 mile of frontage on HIghway 20.

The property will be sold by SEALED BID on OCTOBER 3, 2017

For additional information, see the attached Bid Package document or call Elton Coley at 256-366-0575 or email ercoley@bellsouth.net

74.00 Acres
Lawrence County
GPS 34.6472 X -87.2208