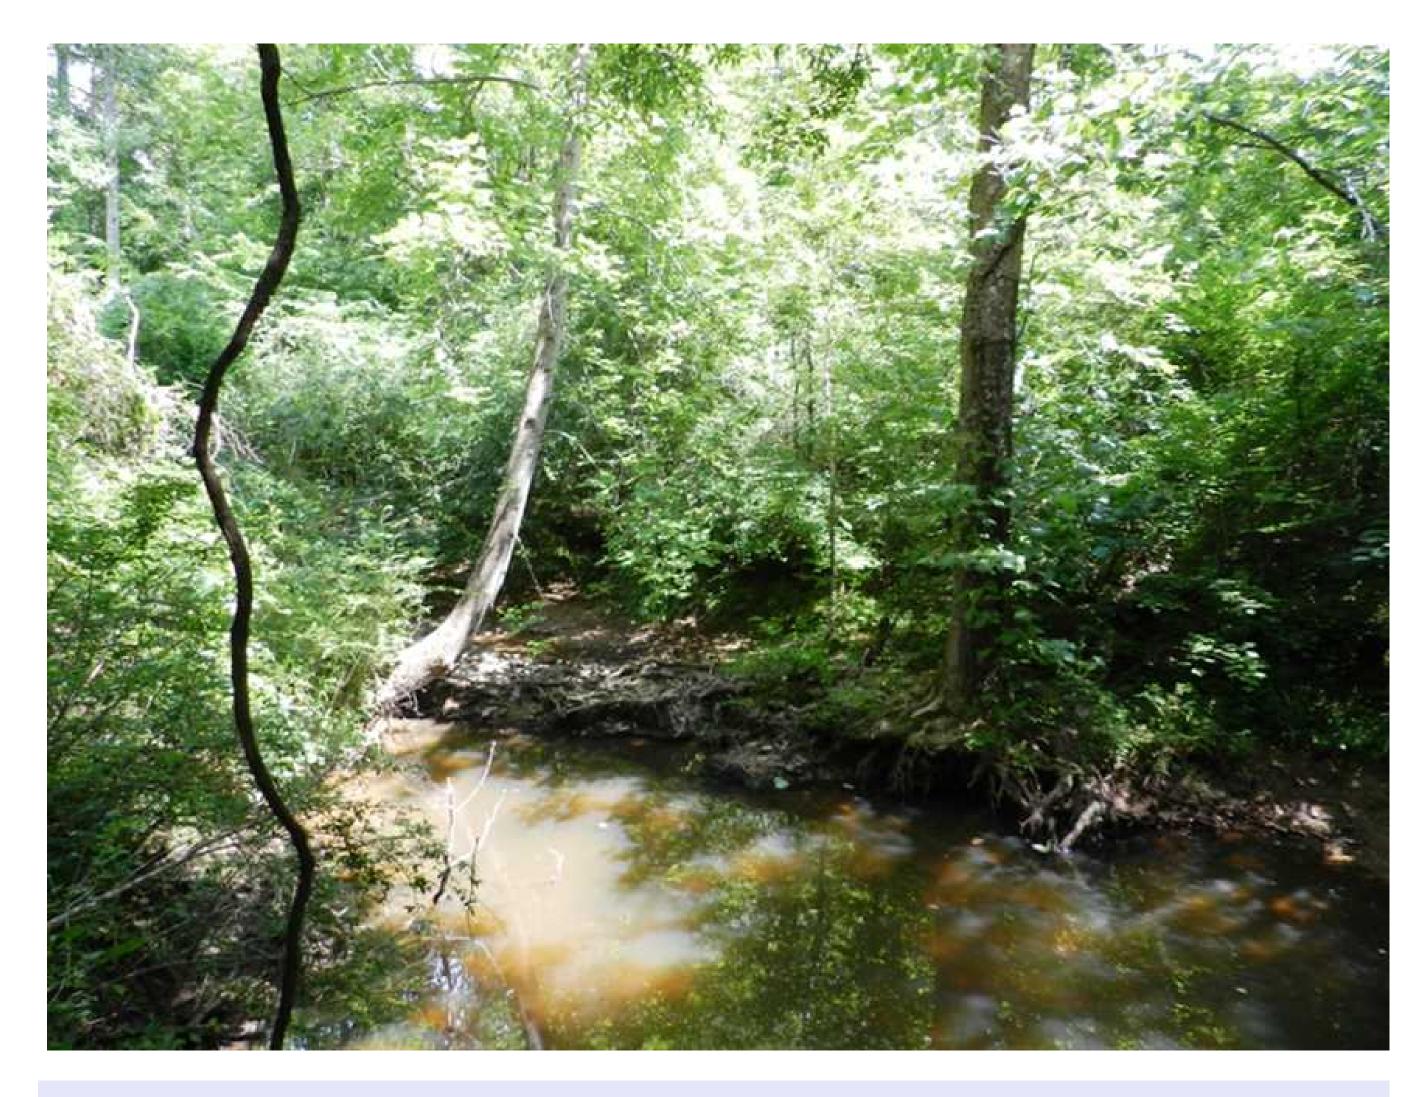

## Property Details:

Price: \$114,757

County: Fayette

Acreage: 134.00

Address:

MOPLS ID : 26962

134+/ acres located near Eldridge, AL, is an excellent hunting, timber and recreational tract consisting of hardwood and pine timber, a creek, power, and paved road frontage. On the south side of the road, you will find the creek (Dry Creek) along with the hardwood timber. The north side of the road has a stand of +/- 10-year-old pine. The property is located less than 10 miles off I-22. Wildlife on this tract includes whitetail and deer.