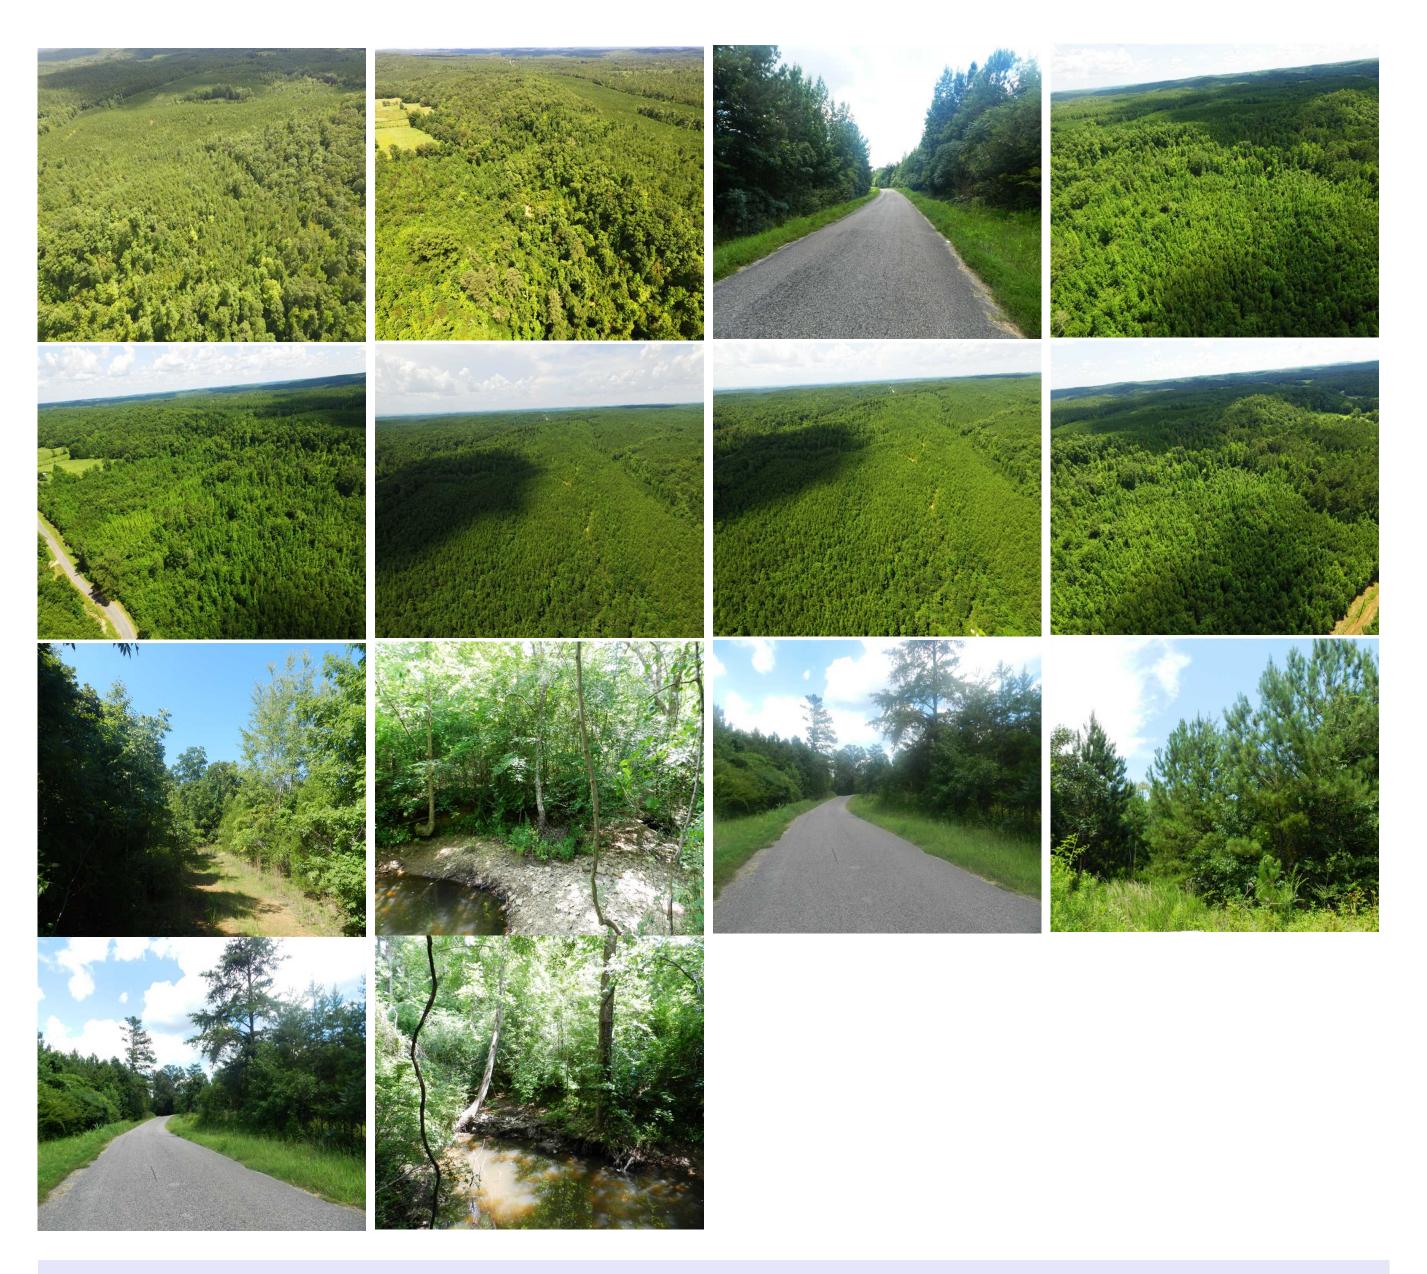

## Property Details:

Price: \$114,757

County: Fayette

Acreage: 134.00

Address:

MOPLS ID : 26962

134+/ acres located near Eldridge, AL, is an excellent hunting, timber and recreational tract consisting of hardwood and pine timber, a creek, power, and paved road frontage. On the south side of the road, you will find the creek (Dry Creek) along with the hardwood timber. The north side of the road has a stand of +/- 10-year-old pine. The property is located less than 10 miles off I-22. Wildlife on this tract includes whitetail and deer.

134.00 Acres
Fayette County
GPS 33.8473 X -87.6399

Mossy Oak Properties Southeast Land & Wildlife www.selandandwildlife.com

134.00 Acres
Fayette County
GPS 33.8473 X -87.6399

Mossy Oak Properties Southeast Land & Wildlife www.selandandwildlife.com