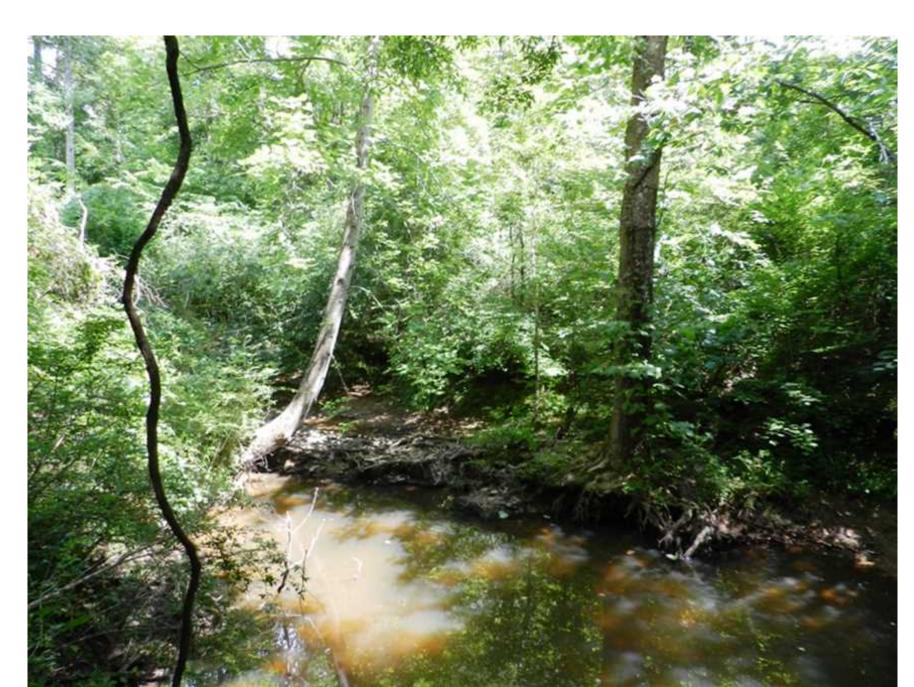

## Property Details:

Price: \$114,757

County: Fayette

Acreage: 134.00

Address:

MOPLS ID : 26962

134+/ acres located near Eldridge, AL, is an excellent hunting, timber and recreational tract consisting of hardwood and pine timber, a creek, power, and paved road frontage. On the south side of the road, you will find the creek (Dry Creek) along with the hardwood timber. The north side of the road has a stand of +/- 10-year-old pine. The property is located less than 10 miles off I-22. Wildlife on this tract includes whitetail and deer.