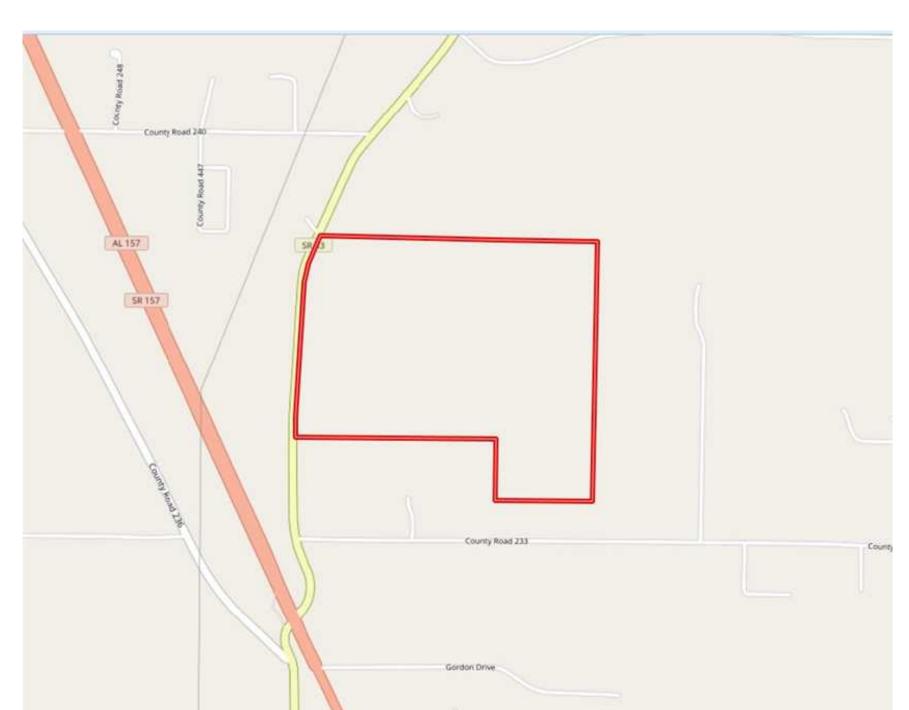

## Property Details:

Price: \$399,000

County: Lawrence

Acreage: 275.00

Address :

MOPLS ID : 31384

This +/- 275 acres has a wonderful mix of thinned pine plantation, hardwood timber, fields and creeks. All within 20 minutes of Decatur and less than 5 minutes to Moulton. Located along Hwy 33 north of Moulton this property has 2 entrances along the 1/2 mile of frontage along Hwy 33. There is a good road system that make all points of the property easily accessible. There is a nice slough at the back of the property, perfect for a little duck hunting action. Rarely does a property of this size, at this price, in this location come available. Don't miss the opportunity.

275.00 Acres
Lawrence County
GPS 34.5263 X -87.2908

Mossy Oak Properties Southeast Land & Wildlife www.selandandwildlife.com

275.00 Acres
Lawrence County
GPS 34.5263 X -87.2908

Mossy Oak Properties Southeast Land & Wildlife www.selandandwildlife.com