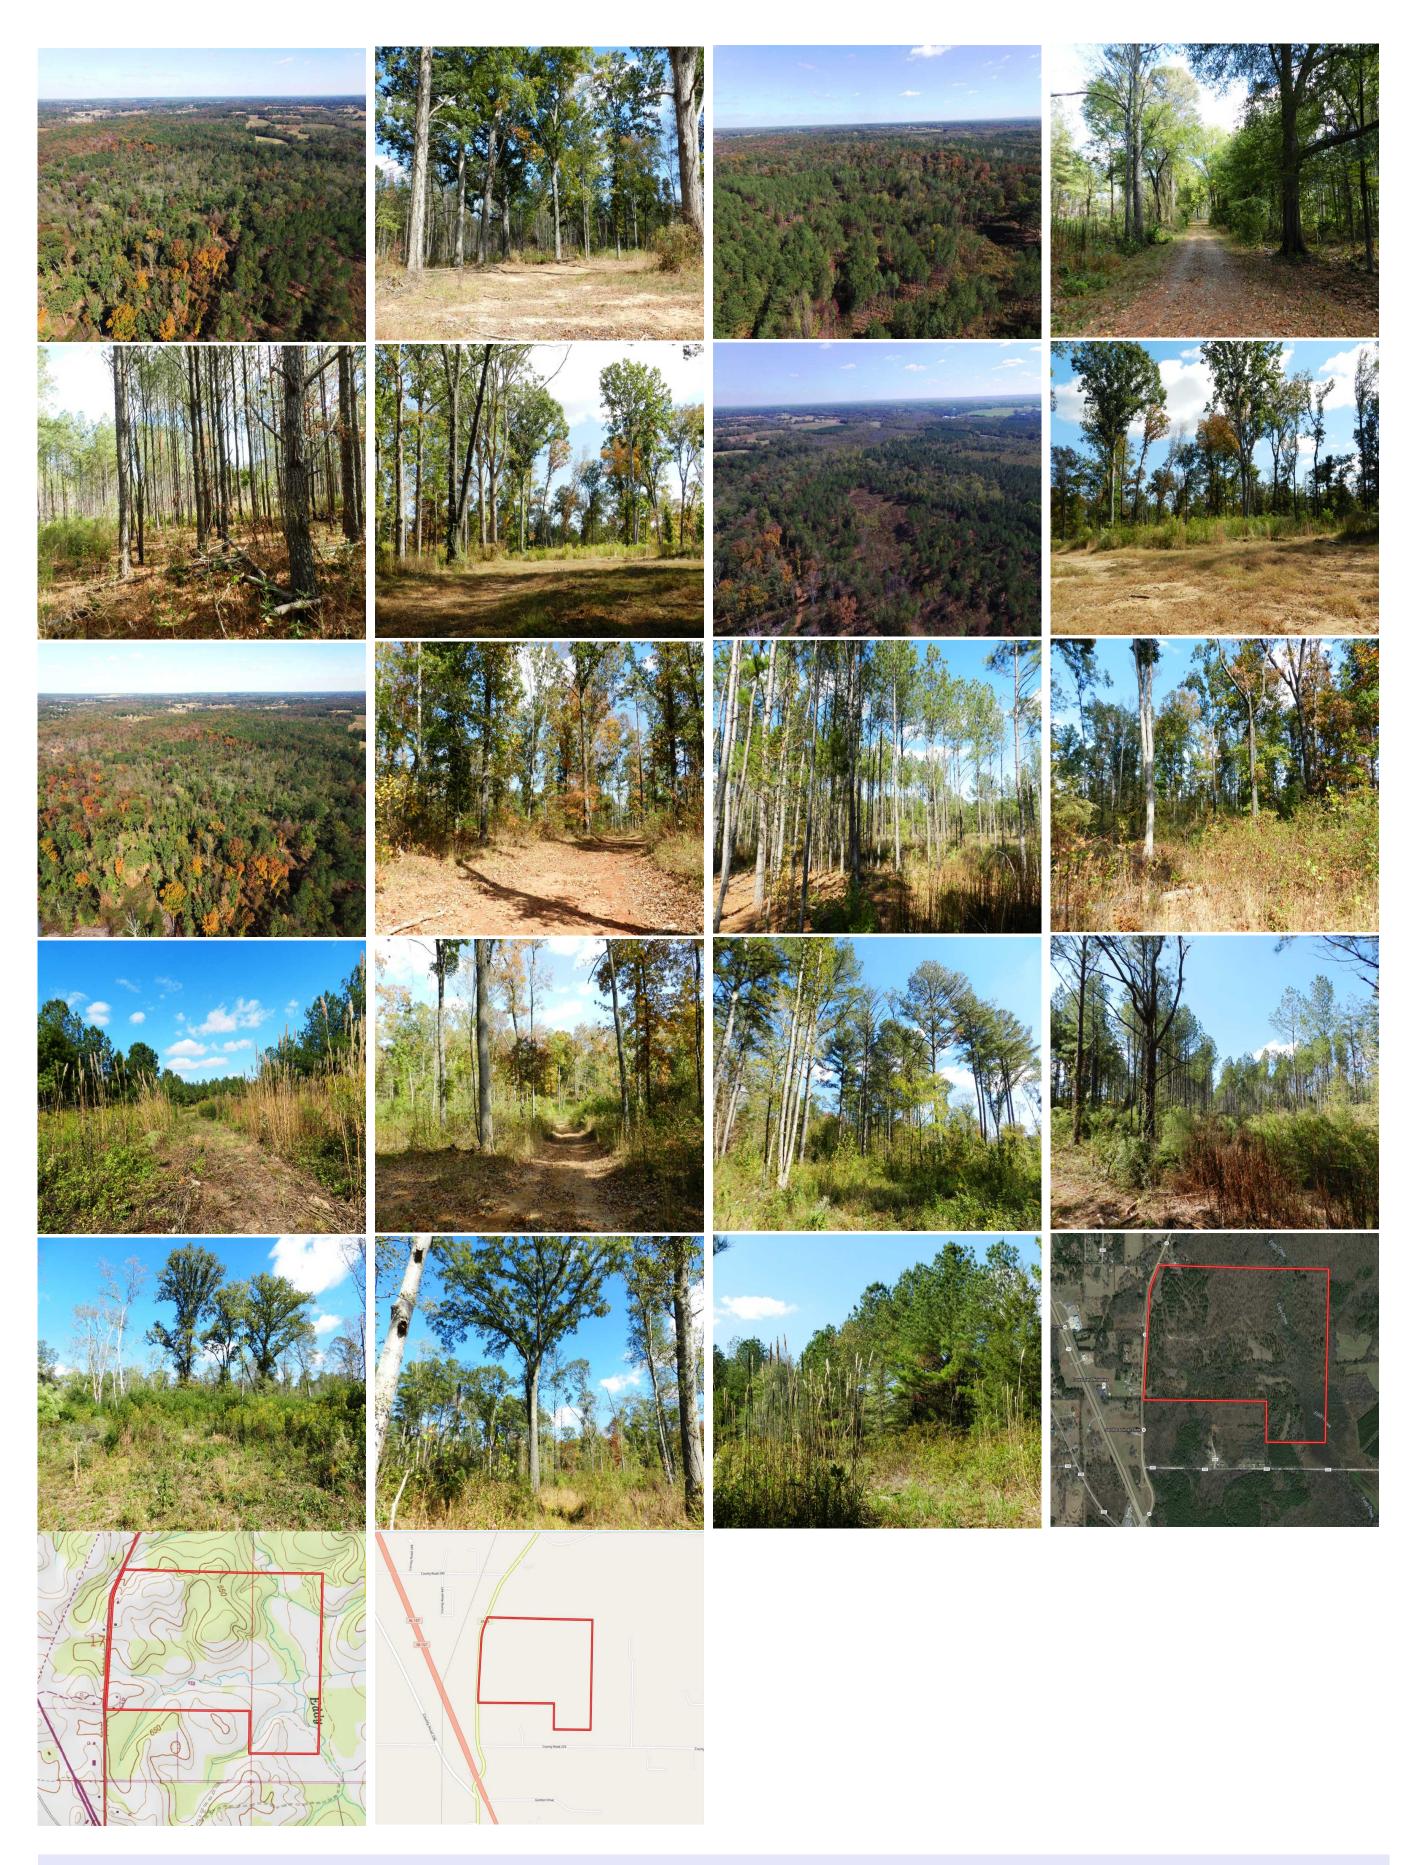

## Property Details:

Price: \$399,000

County: Lawrence

Acreage: 275.00

Address :

MOPLS ID : 31384

This +/- 275 acres has a wonderful mix of thinned pine plantation, hardwood timber, fields and creeks. All within 20 minutes of Decatur and less than 5 minutes to Moulton. Located along Hwy 33 north of Moulton this property has 2 entrances along the 1/2 mile of frontage along Hwy 33. There is a good road system that make all points of the property easily accessible. There is a nice slough at the back of the property, perfect for a little duck hunting action. Rarely does a property of this size, at this price, in this location come available. Don't miss the opportunity.

275.00 Acres
Lawrence County
GPS 34.5263 X -87.2908

Mossy Oak Properties Southeast Land & Wildlife www.selandandwildlife.com

275.00 Acres
Lawrence County
GPS 34.5263 X -87.2908

Mossy Oak Properties Southeast Land & Wildlife www.selandandwildlife.com