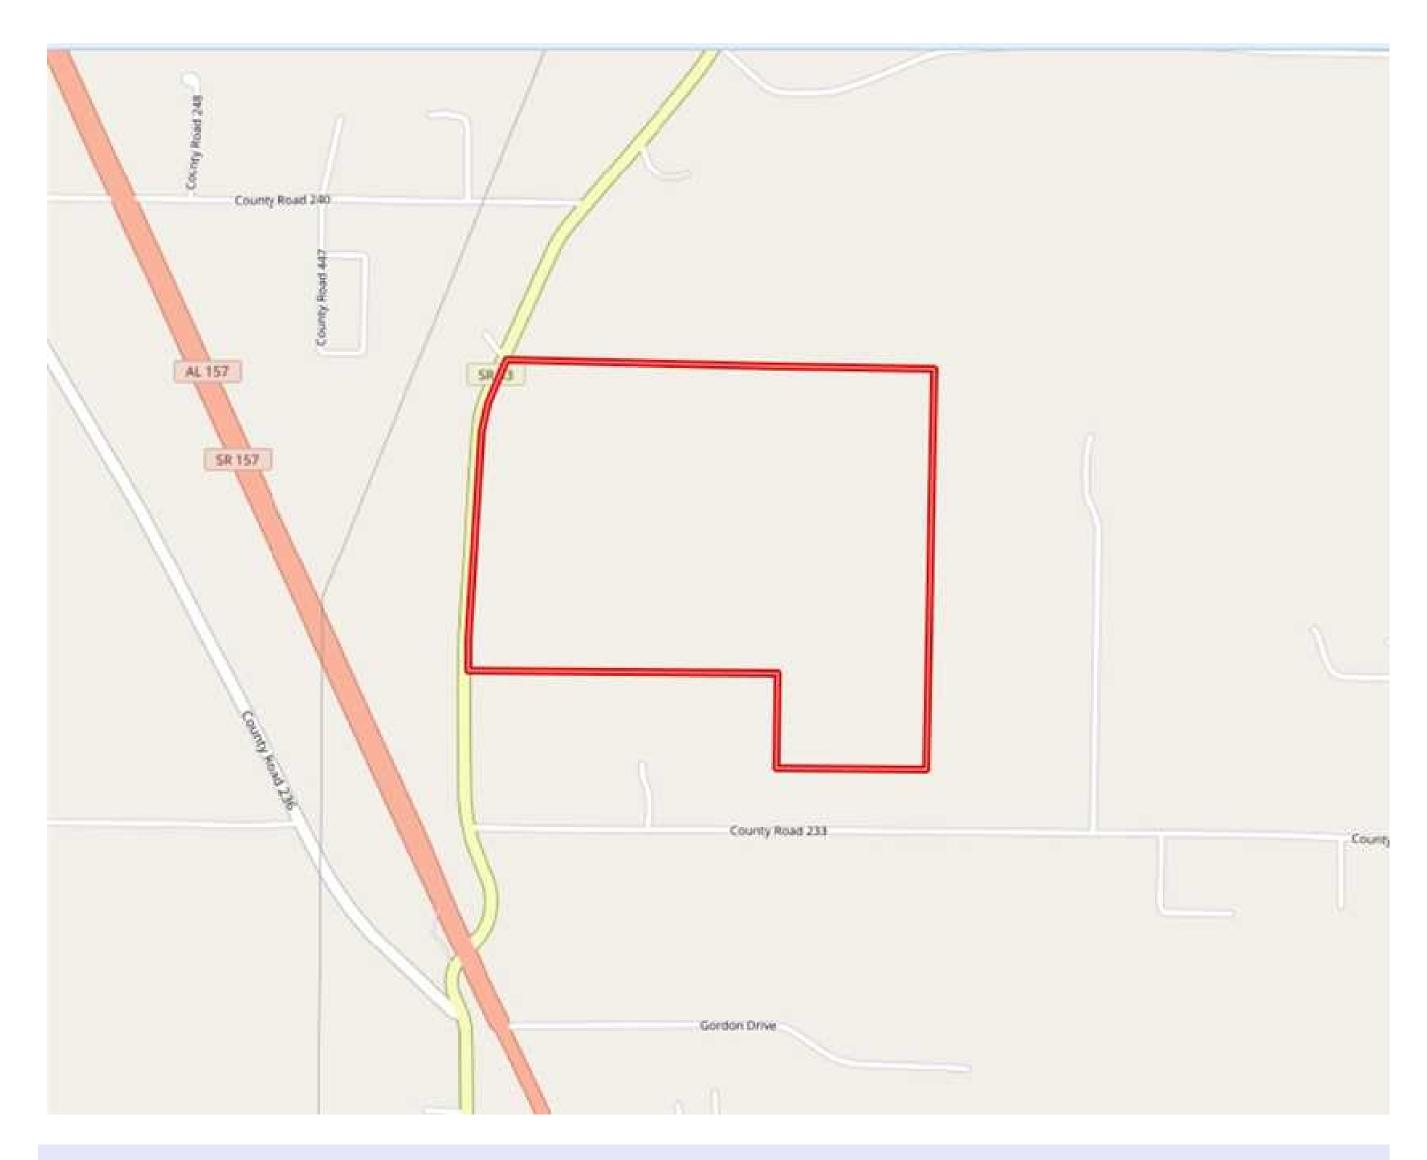

## Property Details:

Price: \$399,000

County: Lawrence

Acreage: 275.00

Address :

MOPLS ID : 31384

This +/- 275 acres has a wonderful mix of thinned pine plantation, hardwood timber, fields and creeks. All within 20 minutes of Decatur and less than 5 minutes to Moulton. Located along Hwy 33 north of Moulton this property has 2 entrances along the 1/2 mile of frontage along Hwy 33. There is a good road system that make all points of the property easily accessible. There is a nice slough at the back of the property, perfect for a little duck hunting action. Rarely does a property of this size, at this price, in this location come available. Don't miss the opportunity.

275.00 Acres
Lawrence County
GPS 34.5263 X -87.2908

Mossy Oak Properties Southeast Land & Wildlife www.selandandwildlife.com

275.00 Acres
Lawrence County
GPS 34.5263 X -87.2908

Mossy Oak Properties Southeast Land & Wildlife www.selandandwildlife.com