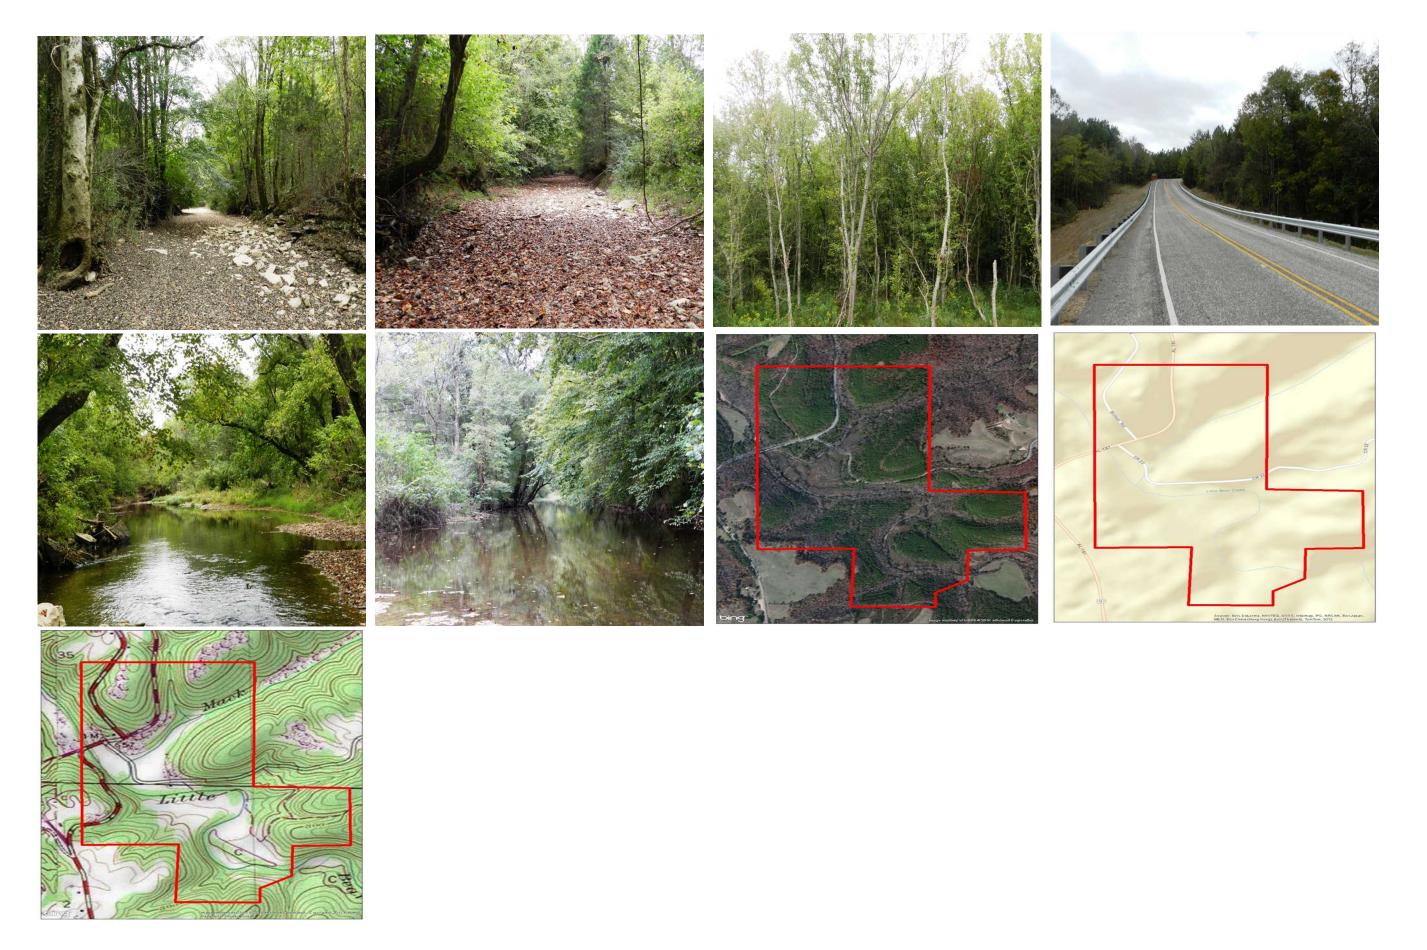

## Property Details:

Price : \$427,950 County : Franklin Acreage : 317.00 Address : MOPLS ID : 22410

This 317 acre estate is a good mix of recreational and timberland property located near Hodges, Alabama. The property

offers 1 mile of access along Little Bear Creek and has a nice mix of Pine timber, Hardwood timber and old fields.

Owner will divide.

Showing by Appointment Only. For a private showing or additional information, please contact Nathan McCollum at 256-345-0074 or email at nmccollum@mossyoakproperties.com. We look forward to speaking with you.

317.00 Acres Franklin County GPS 34.4020 X -87.8709 Mossy Oak Properties Southeast Land & Wildlife www.selandandwildlife.com

317.00 Acres Franklin County GPS 34.4020 X -87.8709 Mossy Oak Properties Southeast Land & Wildlife www.selandandwildlife.com