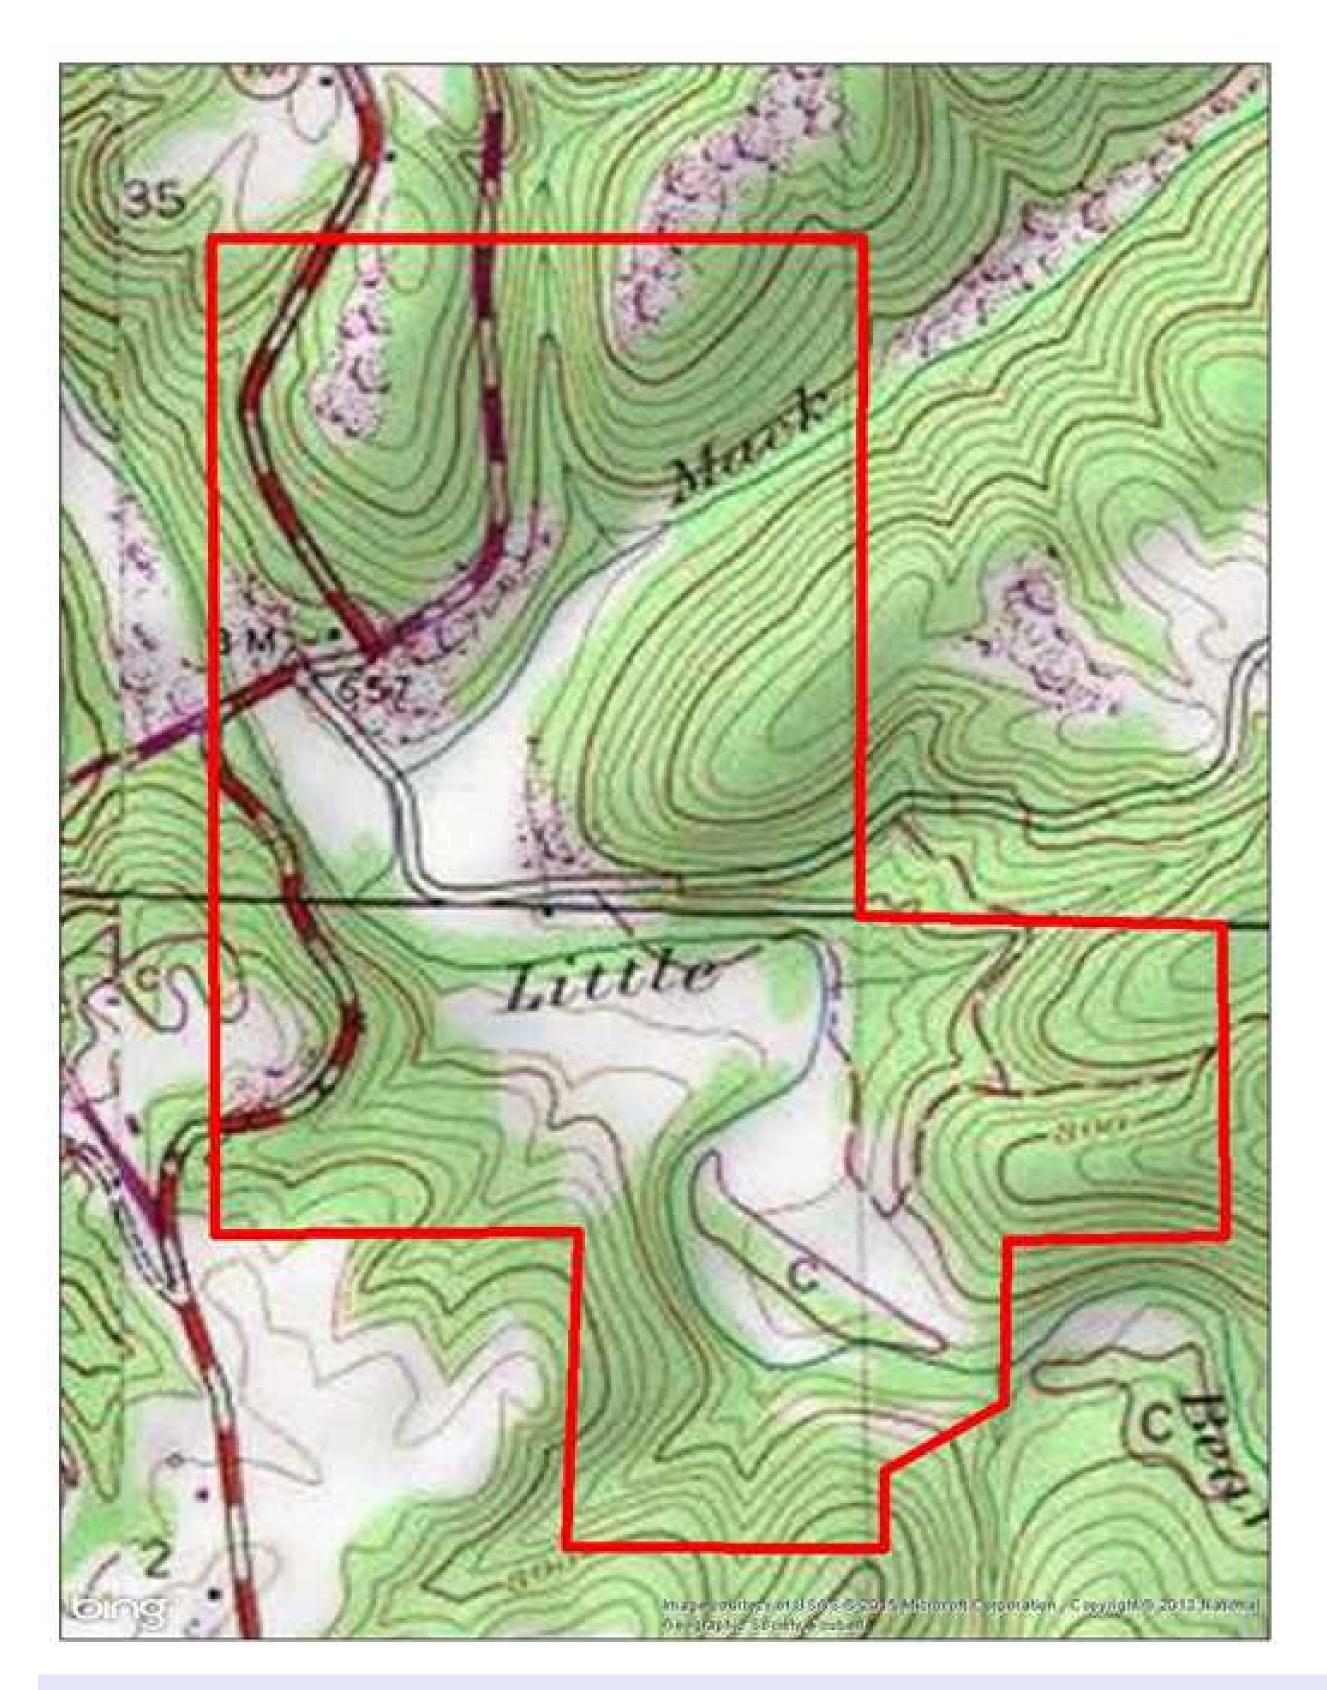

## Property Details:

Price : \$427,950 County : Franklin Acreage : 317.00 Address : MOPLS ID : 22410

This 317 acre estate is a good mix of recreational and timberland property located near Hodges, Alabama. The property

offers 1 mile of access along Little Bear Creek and has a nice mix of Pine timber, Hardwood timber and old fields.

Owner will divide.

Showing by Appointment Only. For a private showing or additional information, please contact Nathan McCollum at 256-345-0074 or email at nmccollum@mossyoakproperties.com. We look forward to speaking with you.

317.00 Acres Franklin County GPS 34.4020 X -87.8709 Mossy Oak Properties Southeast Land & Wildlife www.selandandwildlife.com

317.00 Acres Franklin County GPS 34.4020 X -87.8709 Mossy Oak Properties Southeast Land & Wildlife www.selandandwildlife.com