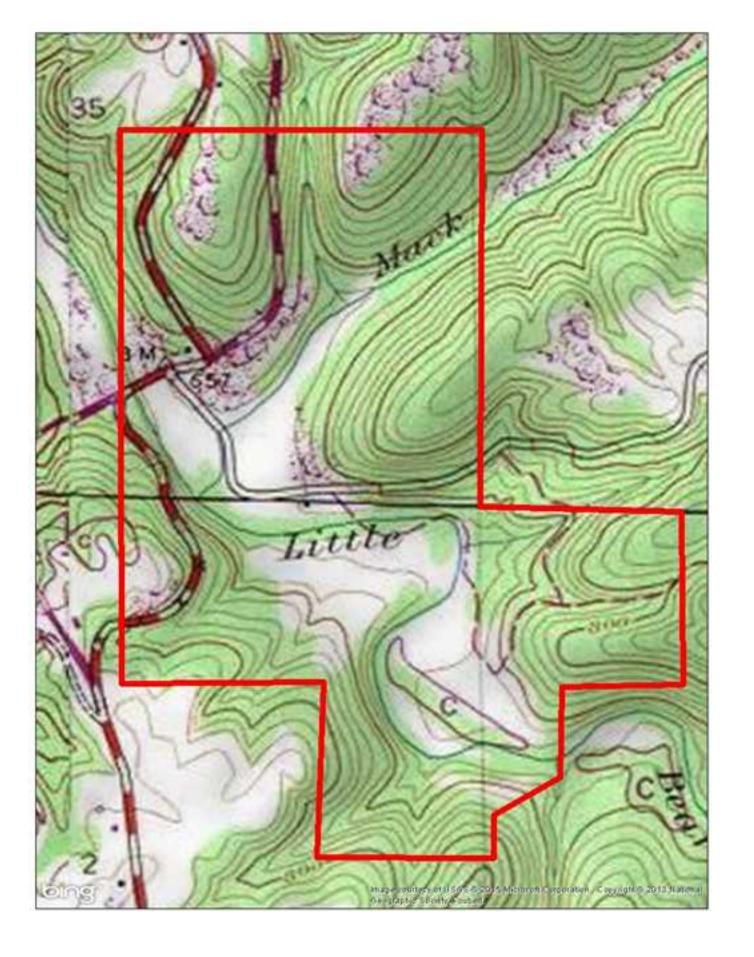

## Property Details:

Price : \$427,950 County : Franklin Acreage : 317.00 Address : MOPLS ID : 22410

This 317 acre estate is a good mix of recreational and timberland property located near Hodges, Alabama. The property

offers 1 mile of access along Little Bear Creek and has a nice mix of Pine timber, Hardwood timber and old fields.

Owner will divide.

Showing by Appointment Only. For a private showing or additional information, please contact Nathan McCollum at 256-345-0074 or email at nmccollum@mossyoakproperties.com. We look forward to speaking with you.

317.00 Acres Franklin County GPS 34.4020 X -87.8709 Mossy Oak Properties Southeast Land & Wildlife www.selandandwildlife.com

317.00 Acres Franklin County GPS 34.4020 X -87.8709 Mossy Oak Properties Southeast Land & Wildlife www.selandandwildlife.com