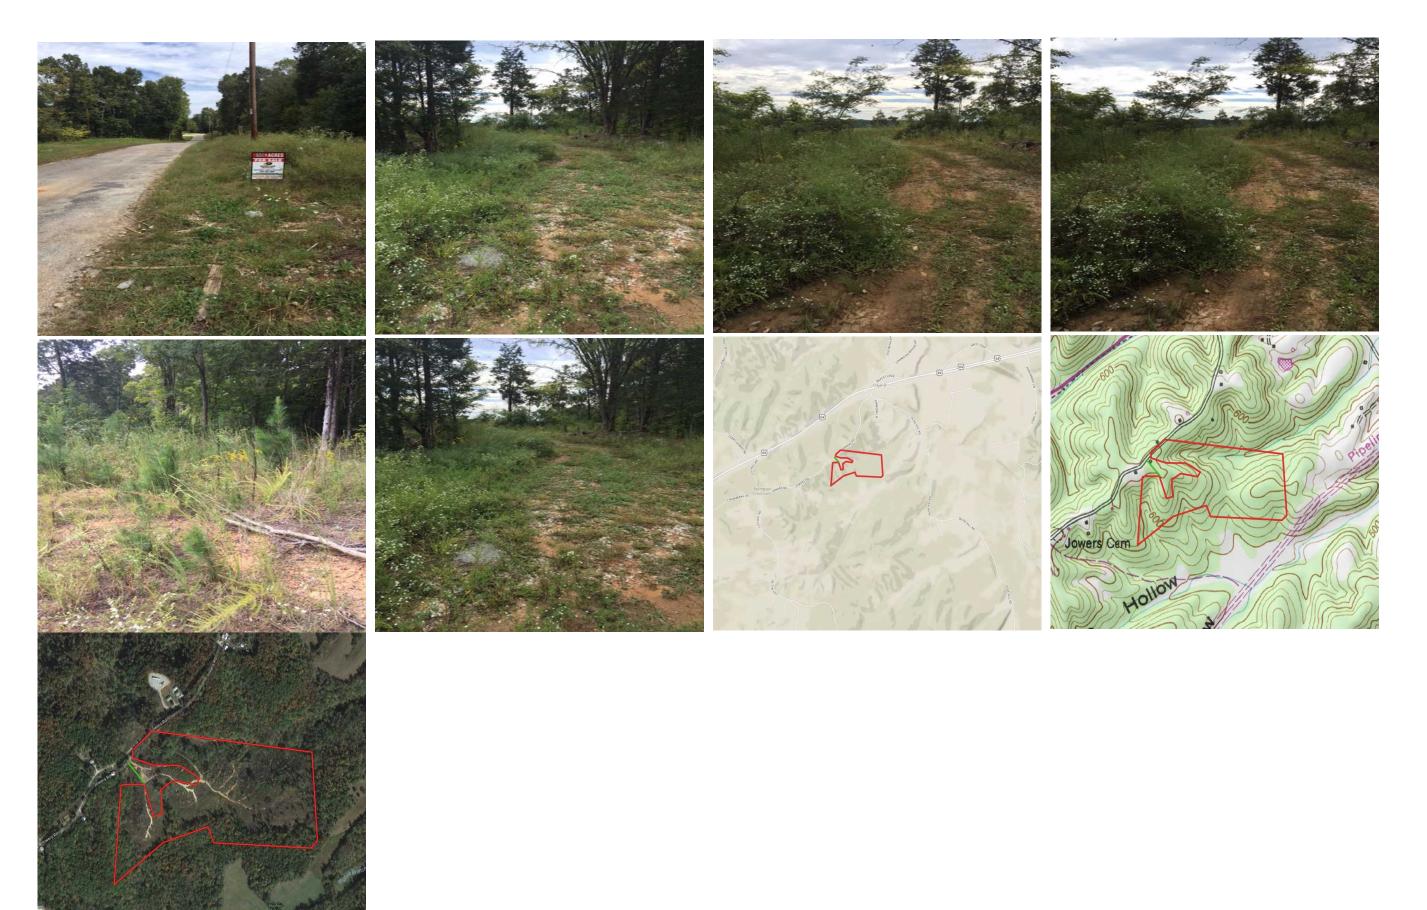

## Property Details:

Price: \$54,000 County: Hardin Acreage: 48.00

Address:

MOPLS ID : 34142

+/-48 acres located less than 15 minutes east of Savannah, TN in the small community of Olivehill. The property is primarily composed of 2 yr old pine timber with the hollows having a good stand of hardwood timber. There is a paved county road frontage.

Power is available at the property.

Asking \$54,000 or \$1125 per acre.

Showing by Appointment Only. For a private showing or additional information, please contact Nathan McCollum at 256-345-0074 or email at nmccollum@mossyoakproperties.com. We look forward to speaking with you.