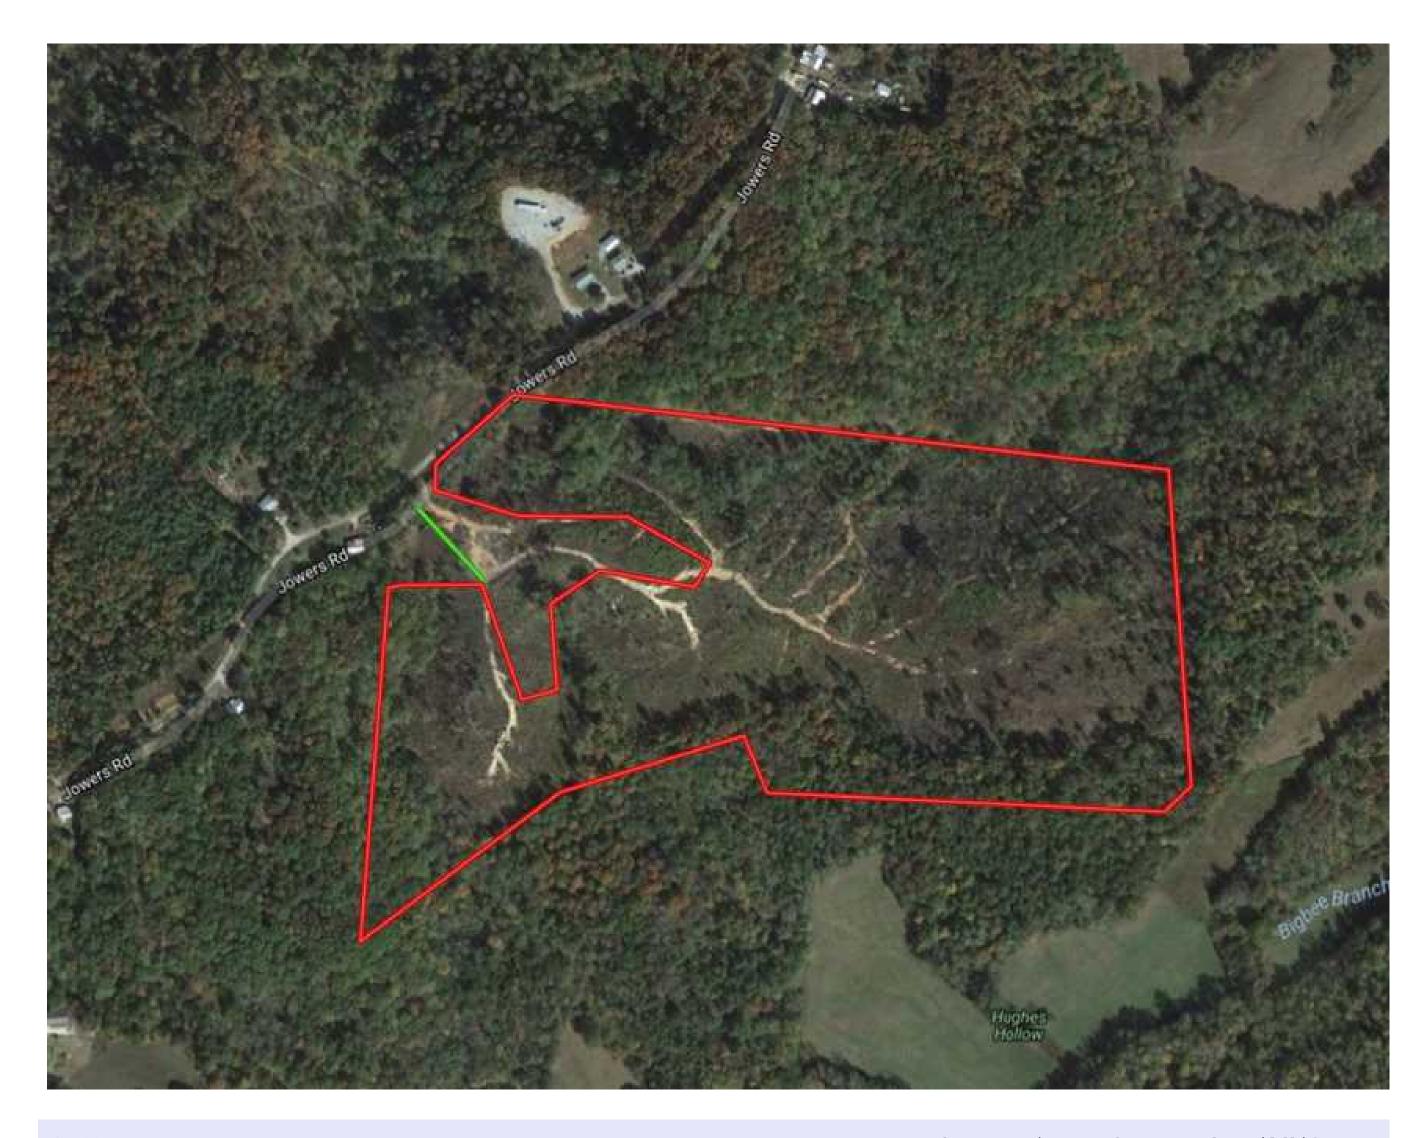

## Property Details:

Price: \$54,000 County: Hardin Acreage: 48.00

Address:

MOPLS ID : 34142

+/-48 acres located less than 15 minutes east of Savannah, TN in the small community of Olivehill. The property is primarily composed of 2 yr old pine timber with the hollows having a good stand of hardwood timber. There is a paved county road frontage.

48.00 Acres
Hardin County
GPS 35.2657 X -88.0384

Mossy Oak Properties Southeast Land & Wildlife www.selandandwildlife.com