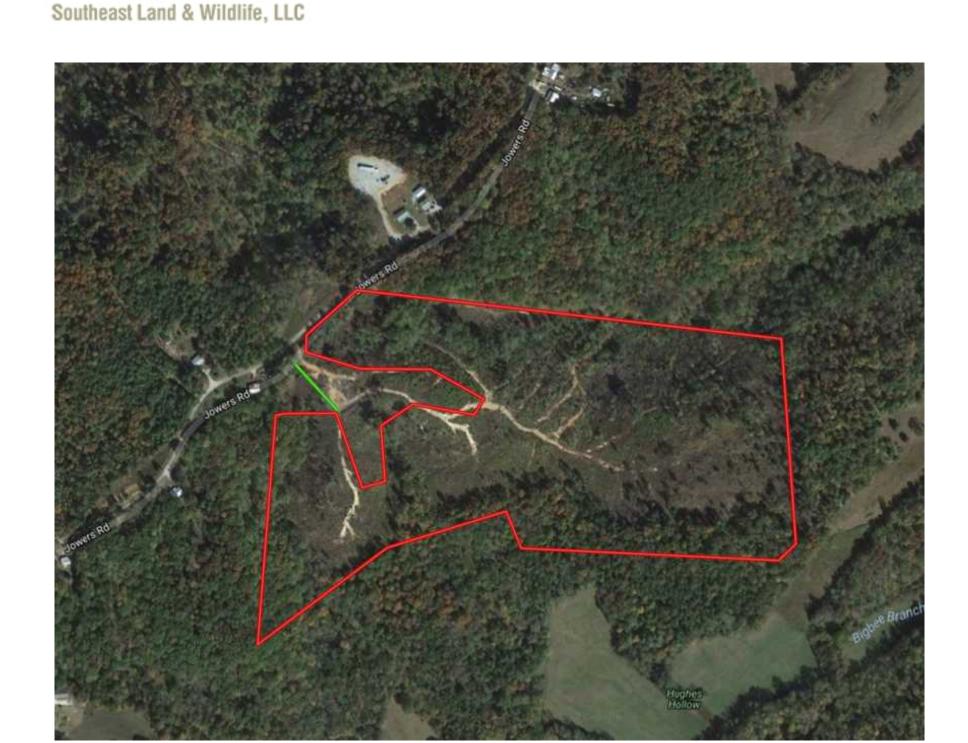

## Property Details:

Price: \$54,000 County: Hardin Acreage: 48.00

Address:

MOPLS ID : 34142

+/-48 acres located less than 15 minutes east of Savannah, TN in the small community of Olivehill. The property is primarily composed of 2 yr old pine timber with the hollows having a good stand of hardwood timber. There is a paved county road frontage.

48.00 Acres
Hardin County
GPS 35.2657 X -88.0384

Mossy Oak Properties Southeast Land & Wildlife www.selandandwildlife.com

48.00 Acres
Hardin County
GPS 35.2657 X -88.0384

Mossy Oak Properties Southeast Land & Wildlife www.selandandwildlife.com