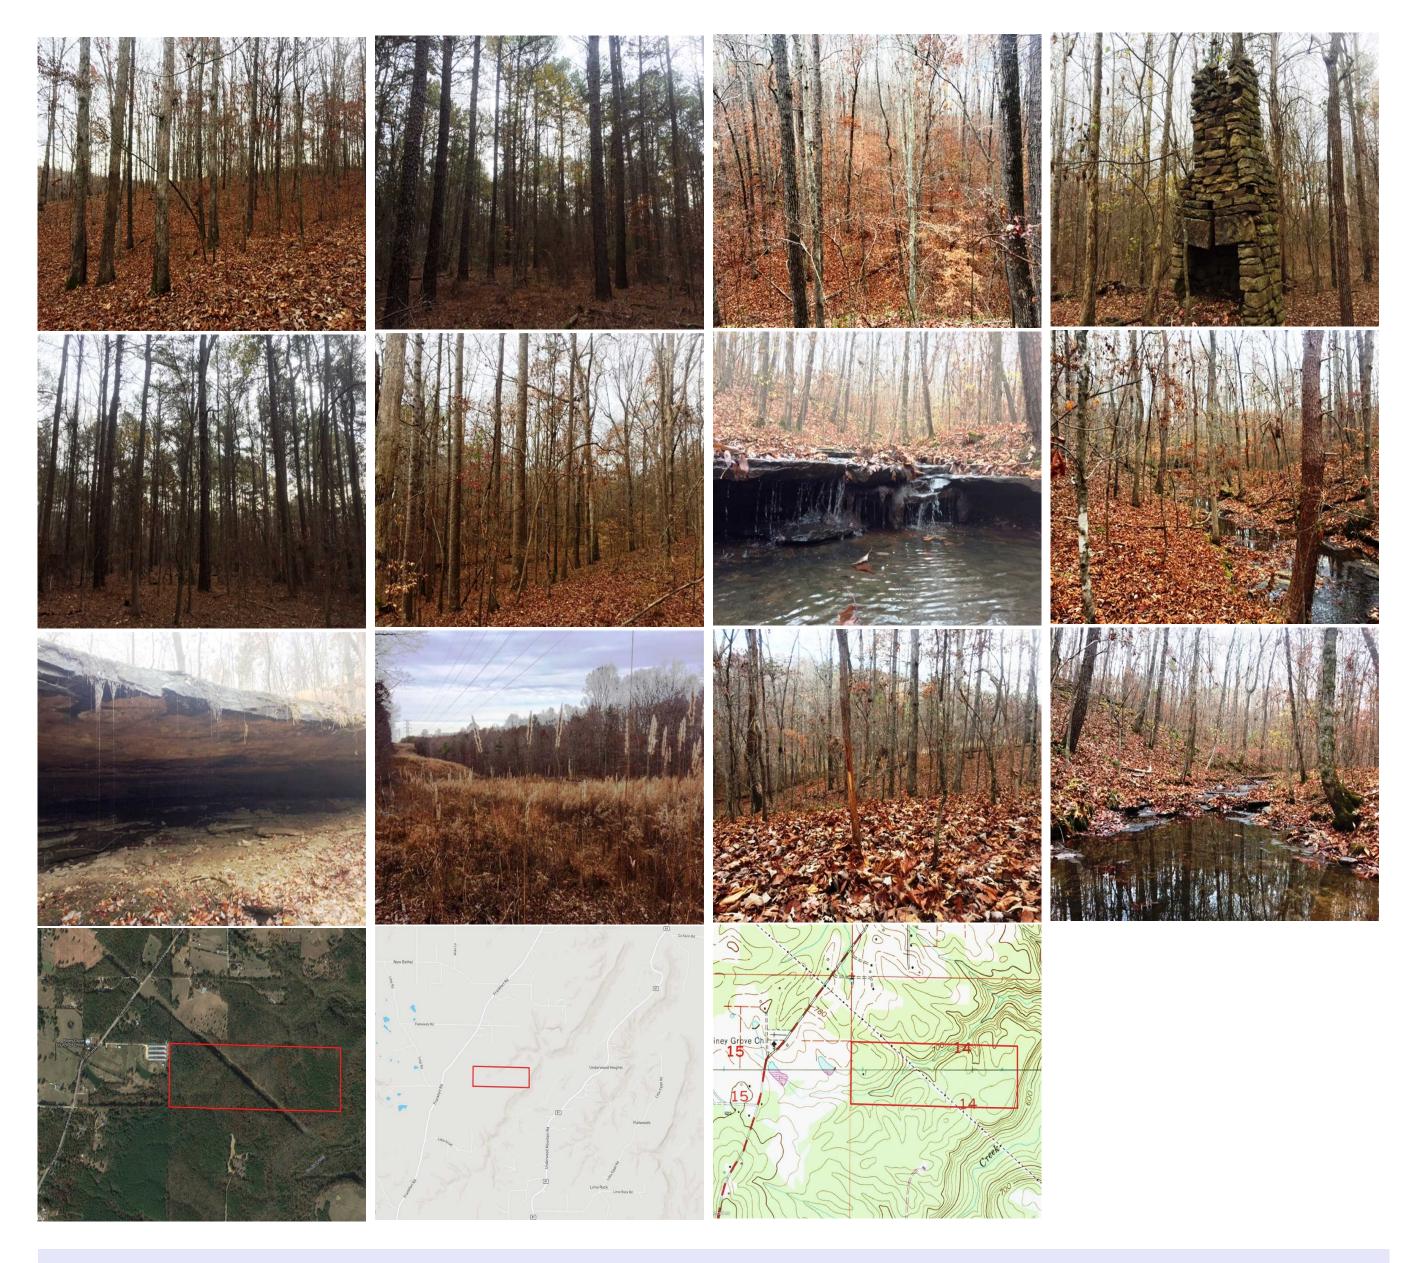

## Property Details:

Price: \$200,000 County: Colbert Acreage: 120.00

Address:

MOPLS ID : 41810

Whether you're looking for a hunting property or country living, this 120 +/- acres is a must see. This recreational and timber tract in the Piney Grove Community of Colbert County, Alabama has a recent timber cruise available for review. An easement is available into the property. Give us a call today to for access to the property or to request a copy of the cruise report.

120.00 Acres
Colbert County
GPS 34.6260 X -87.7739

Mossy Oak Properties Southeast Land & Wildlife www.selandandwildlife.com

120.00 Acres
Colbert County
GPS 34.6260 X -87.7739

Mossy Oak Properties Southeast Land & Wildlife www.selandandwildlife.com

120.00 Acres
Colbert County
GPS 34.6260 X -87.7739

Mossy Oak Properties Southeast Land & Wildlife www.selandandwildlife.com