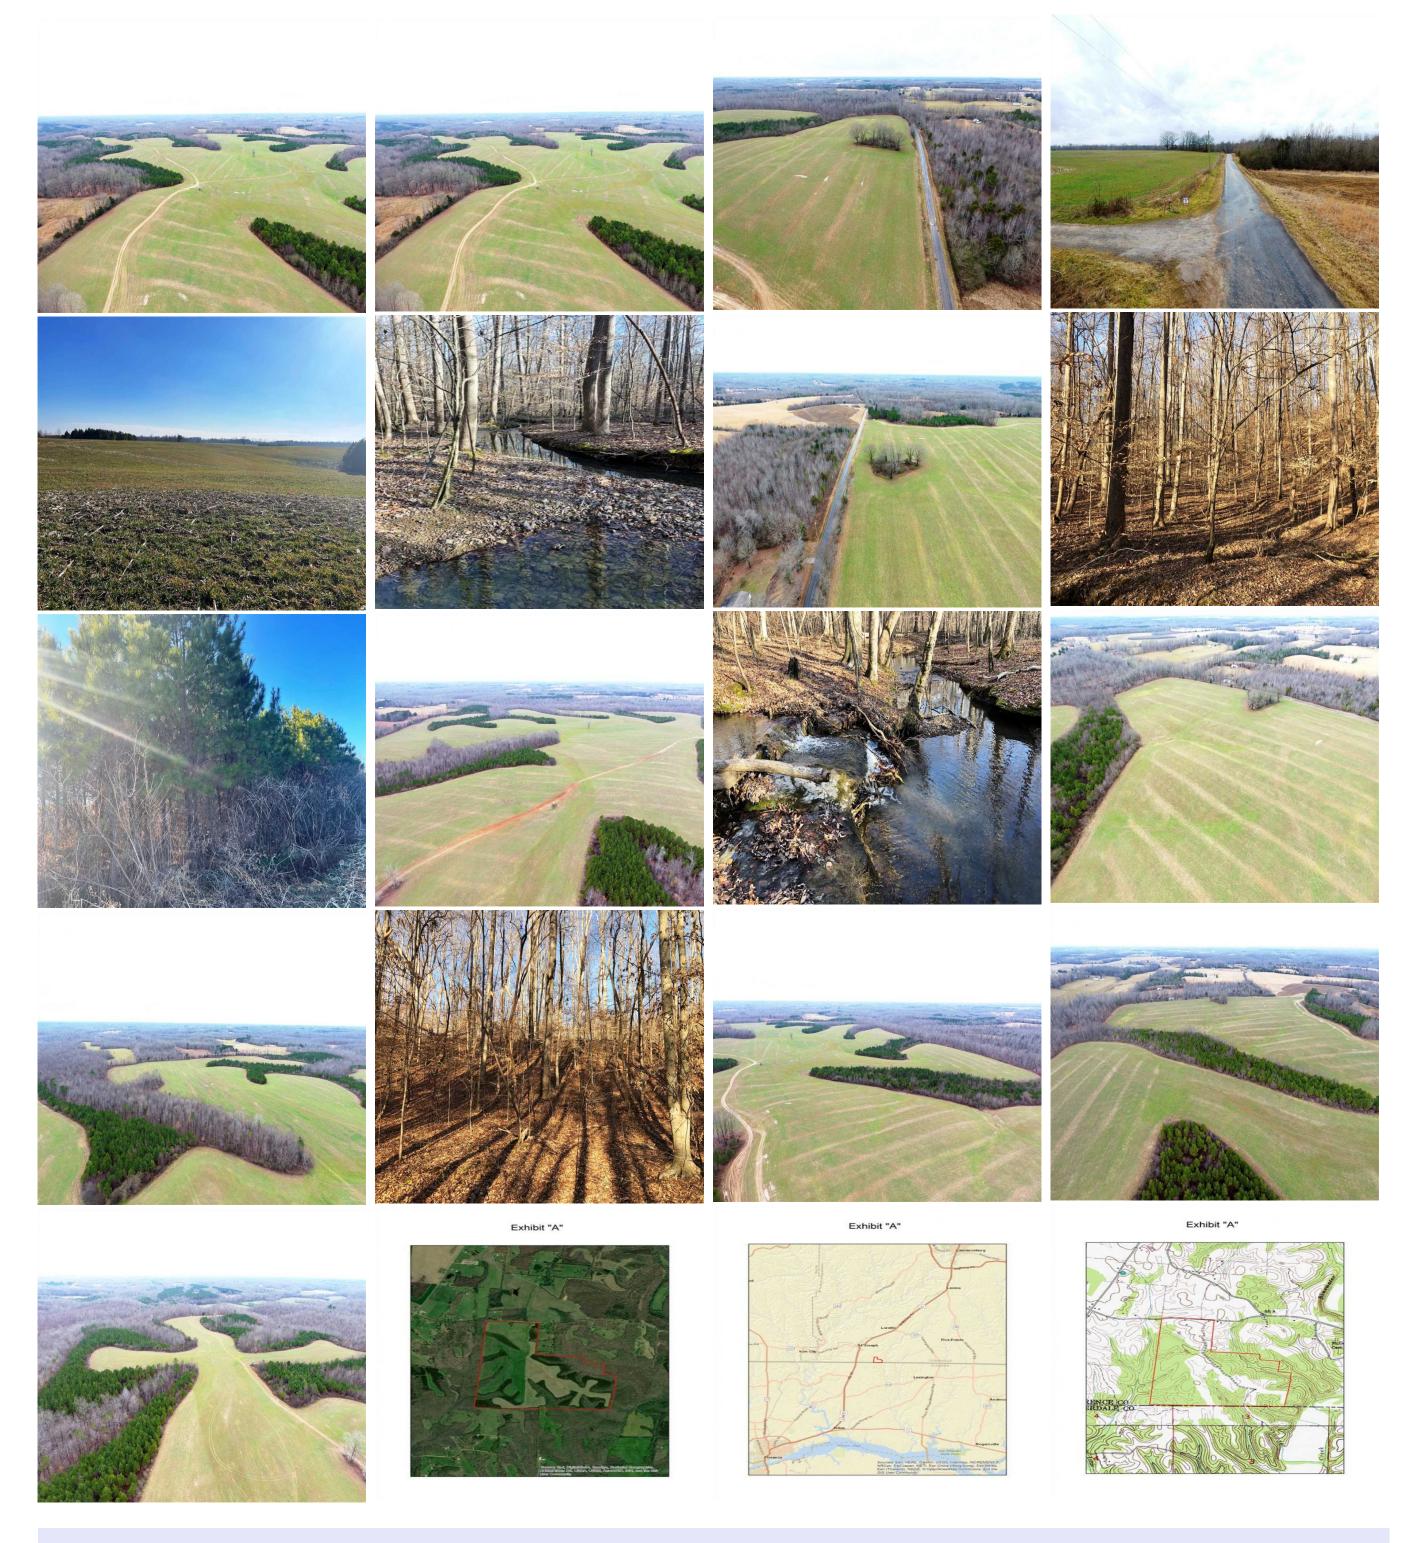

## Property Details:

Price: \$1,038,500

County: Lawrence

Acreage: 335.00

Address: 57 State Line Rd

MOPLS ID : 56230

335 +/- acres in Lawrence County, TN that offers 190 acres of tillable farmland, 35 acres of mature hardwood and 100 plus acres of planted pines. Located 20 minutes to Florence, AL or 20 minutes to Lawrenceburg, TN. If you ever wanted a farm that offers excellent hunting, row crop farming, pastureland, road frontage and excellent building sites, then it is a must see! These types of farms are hard to find and you will not find one any prettier than this one. Owner will divide as follows into smaller tracts (103+/- acres, 92+/- acres, 140+/- acres).

335.00 Acres
Lawrence County
GPS 35.0145 X -87.4727

Mossy Oak Properties Southeast Land & Wildlife www.selandandwildlife.com

335.00 Acres
Lawrence County
GPS 35.0145 X -87.4727

Mossy Oak Properties Southeast Land & Wildlife www.selandandwildlife.com

335.00 Acres
Lawrence County
GPS 35.0145 X -87.4727

Mossy Oak Properties Southeast Land & Wildlife www.selandandwildlife.com