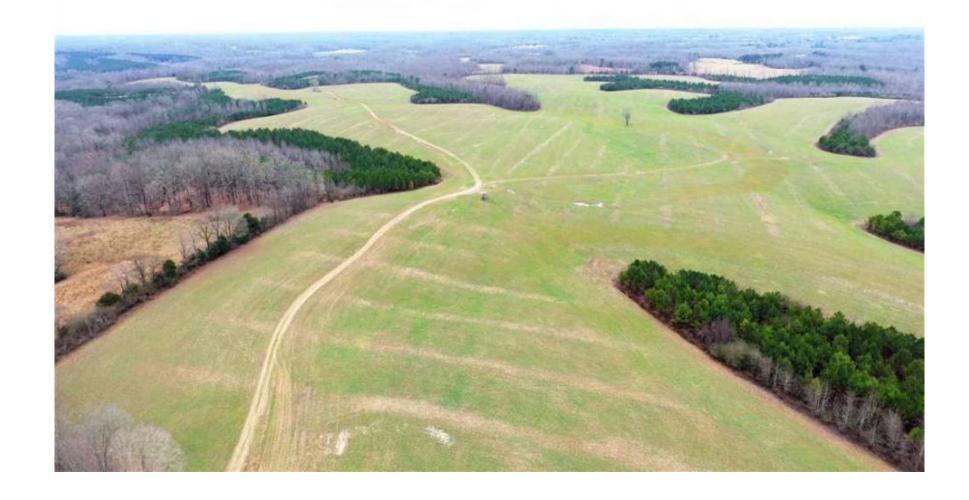

## Property Details:

Price: \$1,038,500

County: Lawrence

Acreage: 335.00

Address: 57 State Line Rd

MOPLS ID : 56230

335 +/- acres in Lawrence County, TN that offers 190 acres of tillable farmland, 35 acres of mature hardwood and 100 plus acres of planted pines. Located 20 minutes to Florence, AL or 20 minutes to Lawrenceburg, TN. If you ever wanted a farm that offers excellent hunting, row crop farming, pastureland, road frontage and excellent building sites, then it is a must see! These types of farms are hard to find and you will not find one any prettier than this one. Owner will divide as follows into smaller tracts (103+/- acres, 92+/- acres, 140+/- acres).

335.00 Acres
Lawrence County
GPS 35.0145 X -87.4727

Mossy Oak Properties Southeast Land & Wildlife www.selandandwildlife.com

335.00 Acres
Lawrence County
GPS 35.0145 X -87.4727

Mossy Oak Properties Southeast Land & Wildlife www.selandandwildlife.com