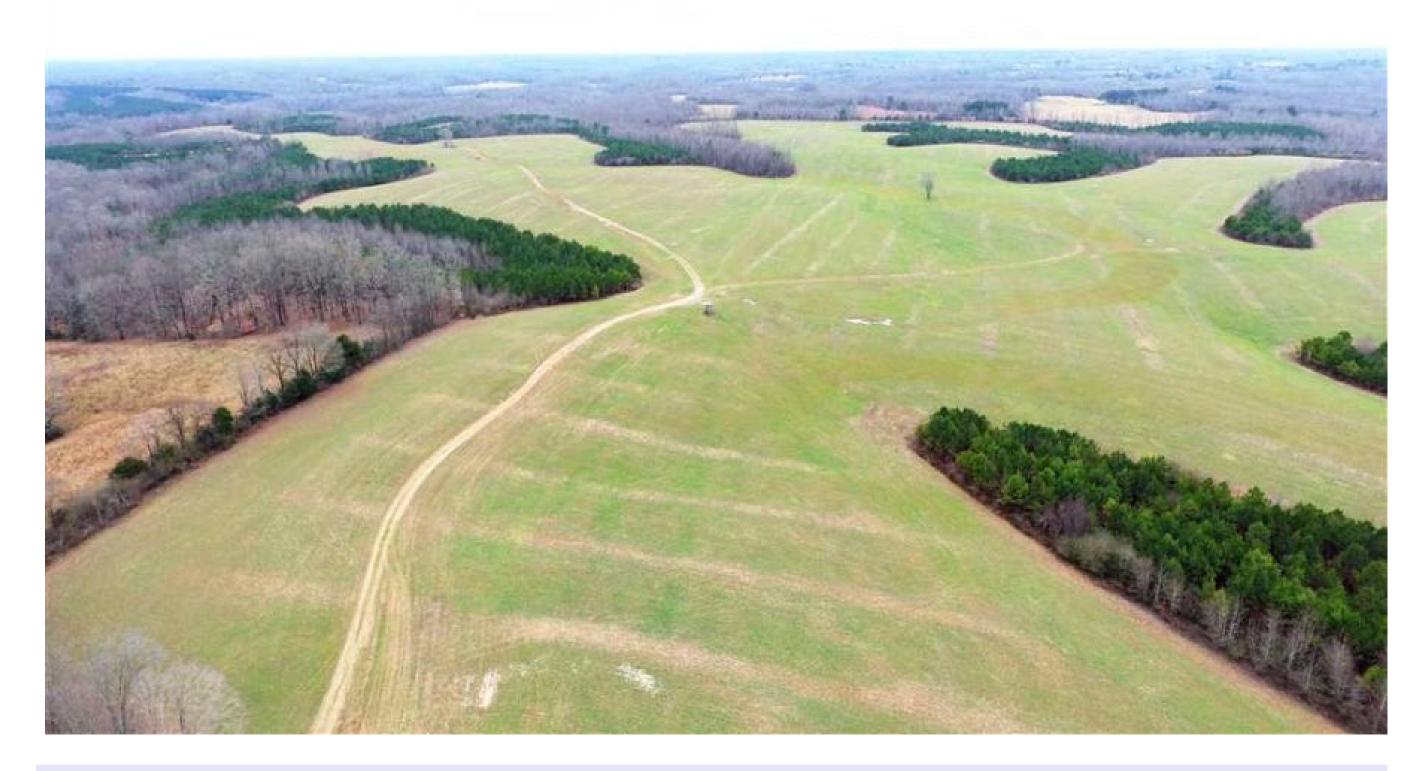

## Property Details:

Price: \$1,038,500

County: Lawrence

Acreage: 335.00

Address: 57 State Line Rd

MOPLS ID : 56230

335 +/- acres in Lawrence County, TN that offers 190 acres of tillable farmland, 35 acres of mature hardwood and 100 plus acres of planted pines. Located 20 minutes to Florence, AL or 20 minutes to Lawrenceburg, TN. If you ever wanted a farm that offers excellent hunting, row crop farming, pastureland, road frontage and excellent building sites, then it is a must see! These types of farms are hard to find and you will not find one any prettier than this one. Owner will divide as follows into smaller tracts (103+/- acres, 92+/- acres, 140+/- acres).

335.00 Acres
Lawrence County
GPS 35.0145 X -87.4727

Mossy Oak Properties Southeast Land & Wildlife www.selandandwildlife.com