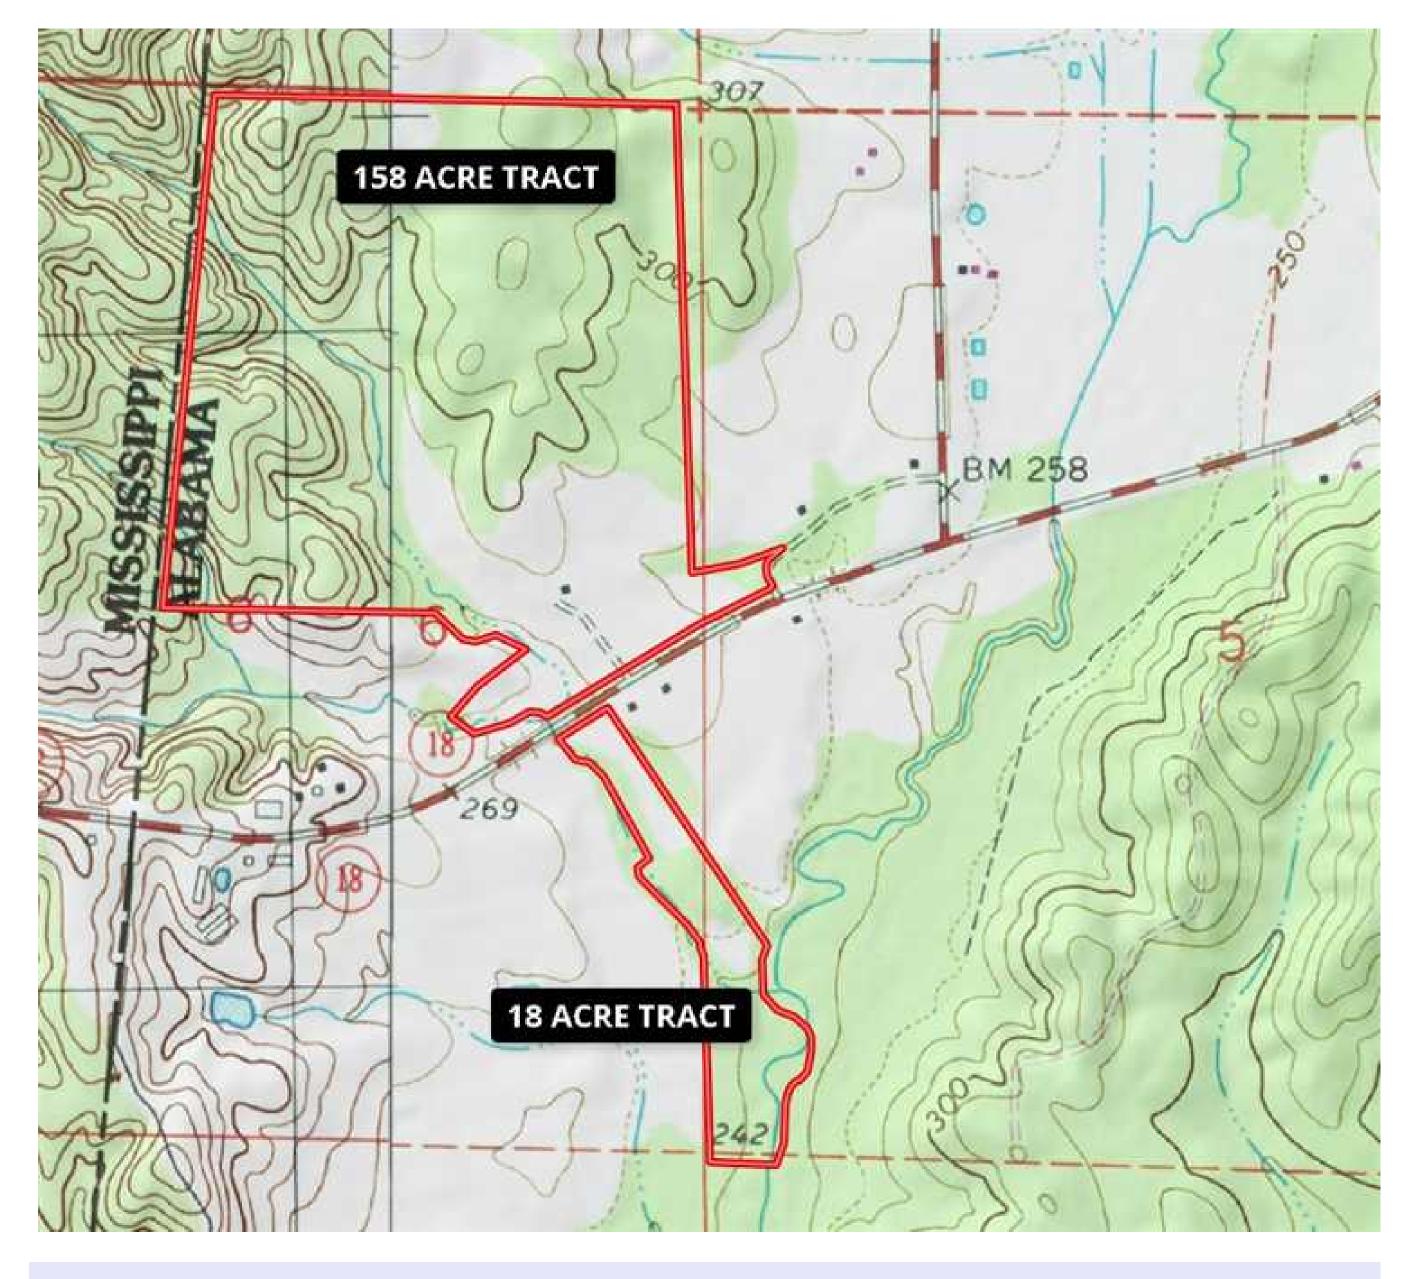

## Property Details:

Price: \$349,900
County: Lamar
Acreage: 176.00

Address :

MOPLS ID : 29299

Great Hunting tract with a variety of timber types including thinned pine plantation, recent clearcuts, and mature hardwood timber. There is a good road system throughout the property with great access to all areas.

176.00 Acres
Lamar County
GPS 33.7012 X -88.2459

Mossy Oak Properties Southeast Land & Wildlife www.selandandwildlife.com

176.00 Acres
Lamar County
GPS 33.7012 X -88.2459

Mossy Oak Properties Southeast Land & Wildlife www.selandandwildlife.com