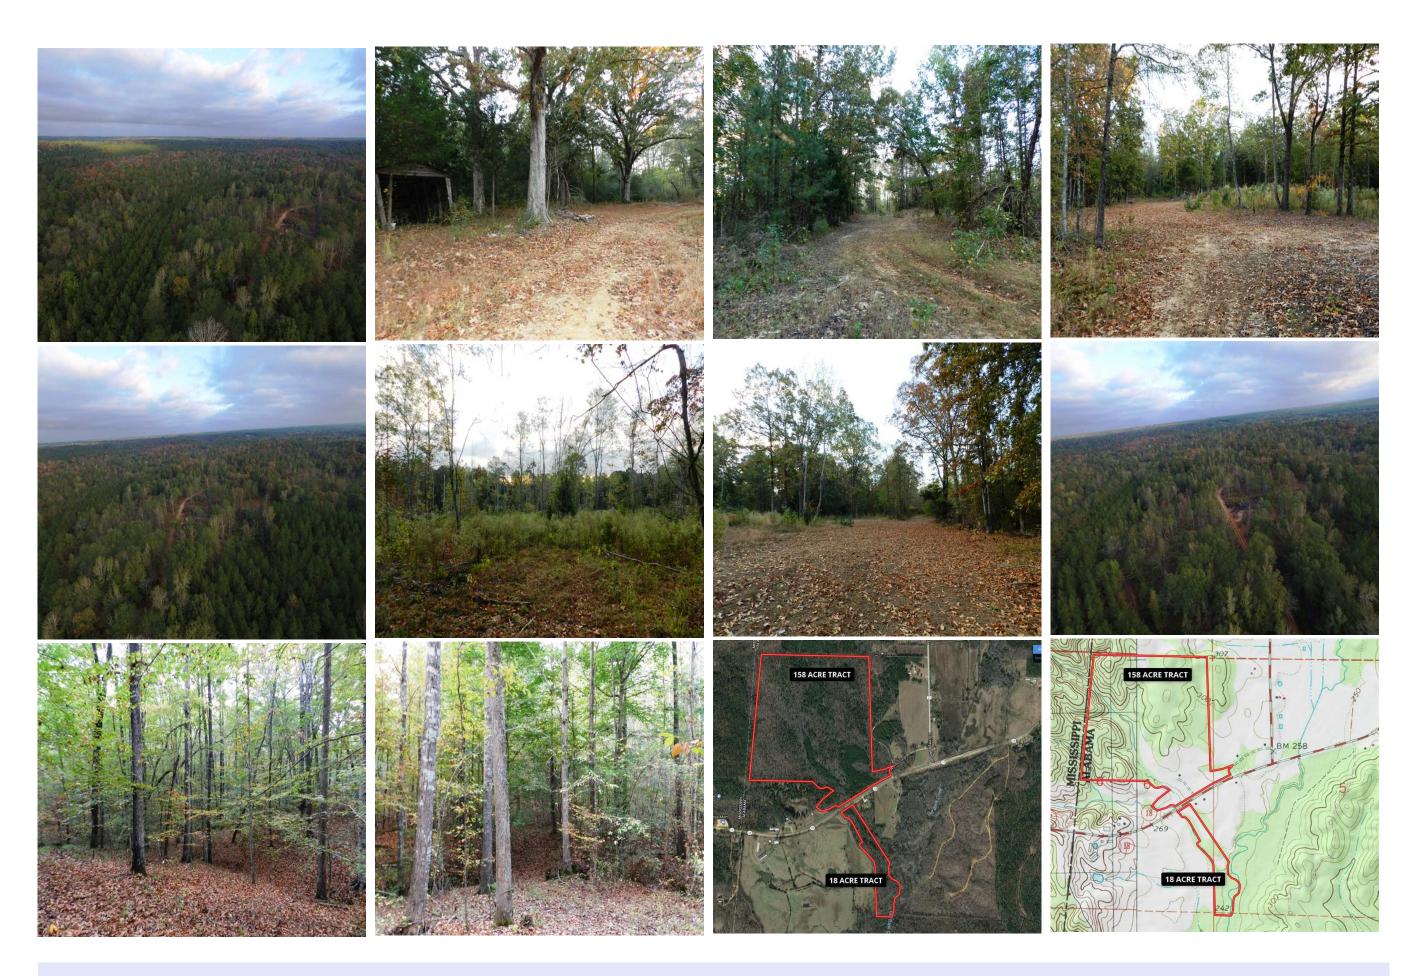

## Property Details:

Price: \$349,900
County: Lamar
Acreage: 176.00

Address :

MOPLS ID : 29299

Great Hunting tract with a variety of timber types including thinned pine plantation, recent clearcuts, and mature hardwood timber. There is a good road system throughout the property with great access to all areas.

176.00 Acres
Lamar County
GPS 33.7012 X -88.2459

Mossy Oak Properties Southeast Land & Wildlife www.selandandwildlife.com

176.00 Acres
Lamar County
GPS 33.7012 X -88.2459

Mossy Oak Properties Southeast Land & Wildlife www.selandandwildlife.com