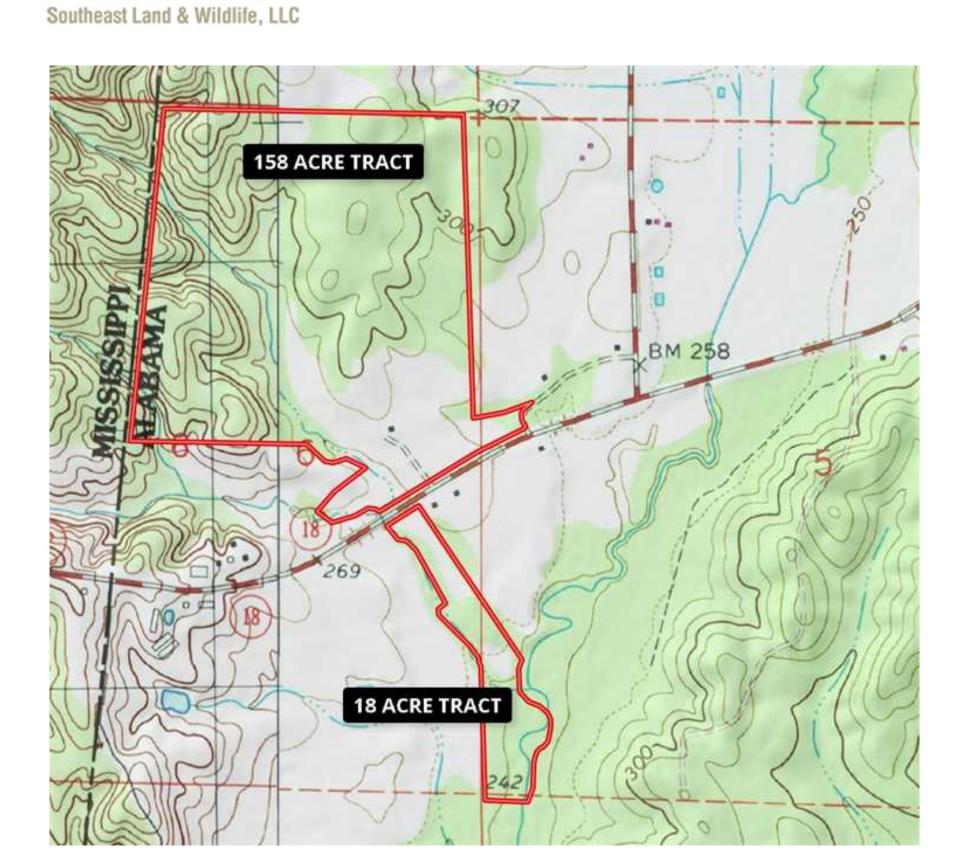

## Property Details:

Price: \$349,900
County: Lamar
Acreage: 176.00

Address :

MOPLS ID : 29299

Great Hunting tract with a variety of timber types including thinned pine plantation, recent clearcuts, and mature hardwood timber. There is a good road system throughout the property with great access to all areas.

176.00 Acres
Lamar County
GPS 33.7012 X -88.2459

Mossy Oak Properties Southeast Land & Wildlife www.selandandwildlife.com

176.00 Acres
Lamar County
GPS 33.7012 X -88.2459

Mossy Oak Properties Southeast Land & Wildlife www.selandandwildlife.com