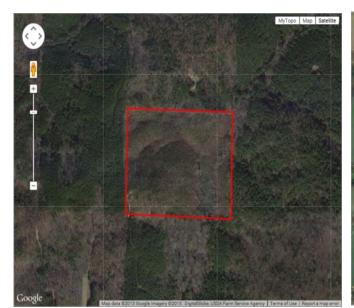

## Property Details:

Price: \$39,000

County: Marion

Acreage: 40.00

Address :

MOPLS ID : 19565

This 40+/- acres located near Hamilton, Alabama is comprised of 10+/- year old loblolly pine. A great timberland investment is growing well in good soils! The small creek on the east side of the property and several locations for food plots provide an opportunity for for great turkey and deer hunting.

mixed use recreational, timberland, Marion County, whitetail deer

40.00 Acres
Marion County
GPS 34.1452 X -87.7882

Mossy Oak Properties Southeast Land & Wildlife www.selandandwildlife.com

40.00 Acres
Marion County
GPS 34.1452 X -87.7882