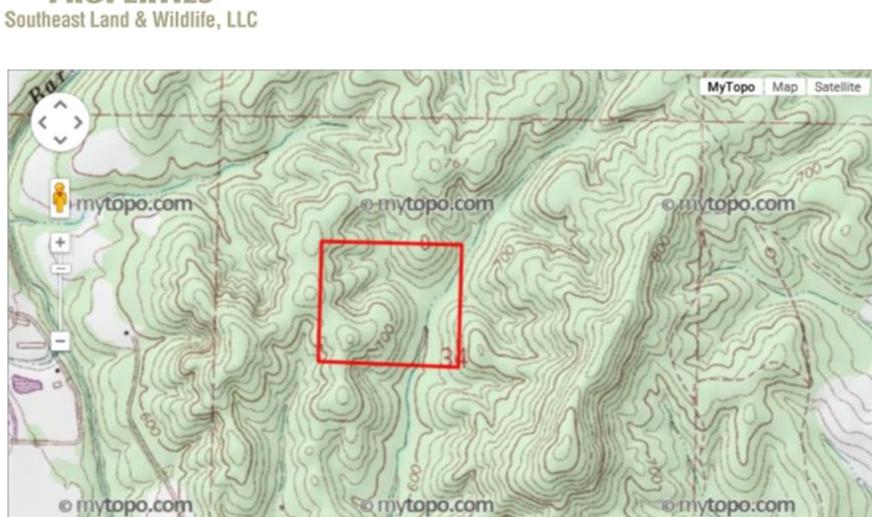

## Property Details:

Price: \$39,000

County: Marion

Acreage: 40.00

Address :

MOPLS ID : 19565

This 40+/- acres located near Hamilton, Alabama is comprised of 10+/- year old loblolly pine. A great timberland investment is growing well in good soils! The small creek on the east side of the property and several locations for food plots provide an opportunity for for great turkey and deer hunting.

mixed use recreational, timberland, Marion County, whitetail deer

40.00 Acres
Marion County
GPS 34.1452 X -87.7882

Mossy Oak Properties Southeast Land & Wildlife www.selandandwildlife.com

40.00 Acres
Marion County
GPS 34.1452 X -87.7882