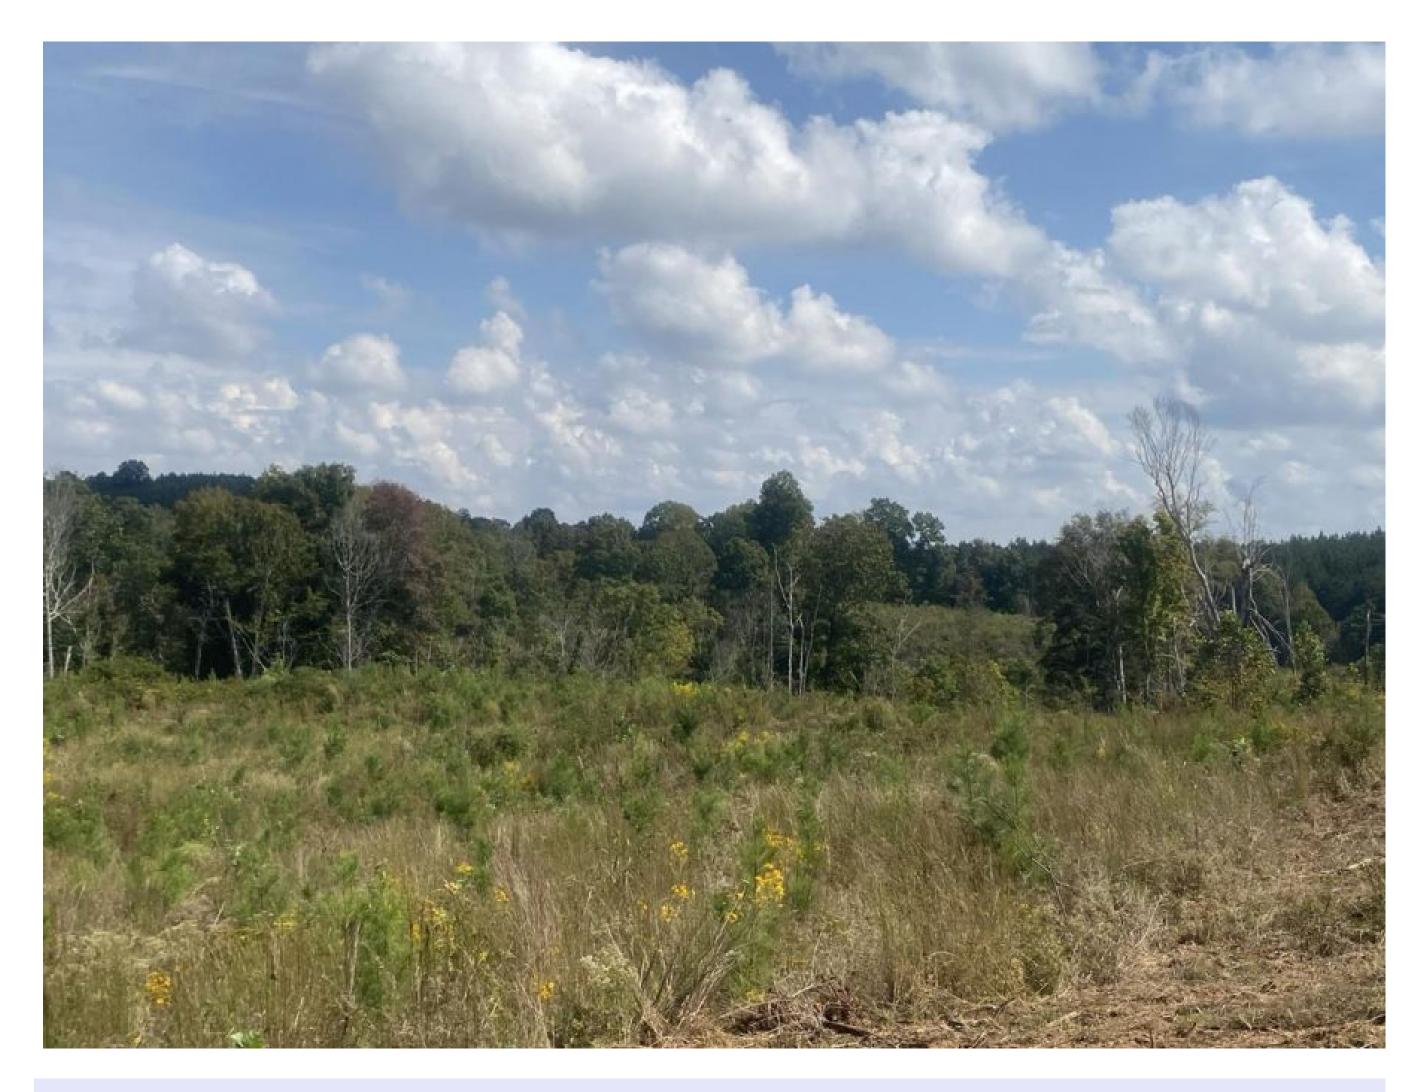

## Property Details:

Price : \$545,000 County : Tippah Acreage : 543.99 Address : 598 CR 7461

MOPLS ID : 19960

Tract 7451 in the hills of Tippah County, Mississippi is a nice recreational tract located on the Tippah and Prentiss county line. The property boasts a good system of roads and trails. Located at the end of a county road, the tract is a great get-a-way or a prime opportunity for rural living! Power is available. Surrounded by mature timber tracts, this property would be great for an outdoor enthusiast. Consider building a home or cabin, or use it as one of your favorite hunting spots.

The timber breakdown includes 2020 Loblolly Pine 164 acres, 2019 Loblolly Pine 191.7 acres, 1950 Pine/Hardwood 16.00 acres, and 2020 Pine/Hardwood 168.5 acres. There is also 3.9 acres in roads.

Convenient to Baldwin, Booneville and Tupelo, Mississippi.