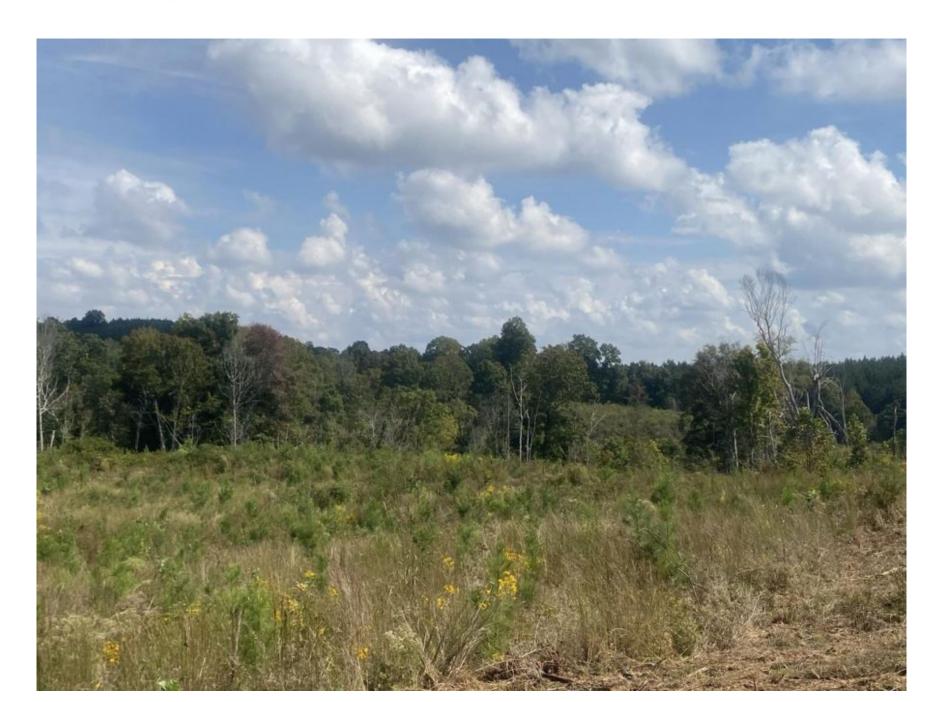

## Property Details:

Price : \$545,000 County : Tippah Acreage : 543.99 Address : 598 CR 7461

MOPLS ID : 19960

Tract 7451 in the hills of Tippah County, Mississippi is a nice recreational tract located on the Tippah and Prentiss county line. The property boasts a good system of roads and trails. Located at the end of a county road, the tract is a great get-a-way or a prime opportunity for rural living! Power is available. Surrounded by mature timber tracts, this property would be great for an outdoor enthusiast. Consider building a home or cabin, or use it as one of your favorite hunting spots.

The timber breakdown includes 2020 Loblolly Pine 164 acres, 2019 Loblolly Pine 191.7 acres, 1950 Pine/Hardwood 16.00 acres, and 2020 Pine/Hardwood 168.5 acres. There is also 3.9 acres in roads.

Convenient to Baldwin, Booneville and Tupelo, Mississippi.