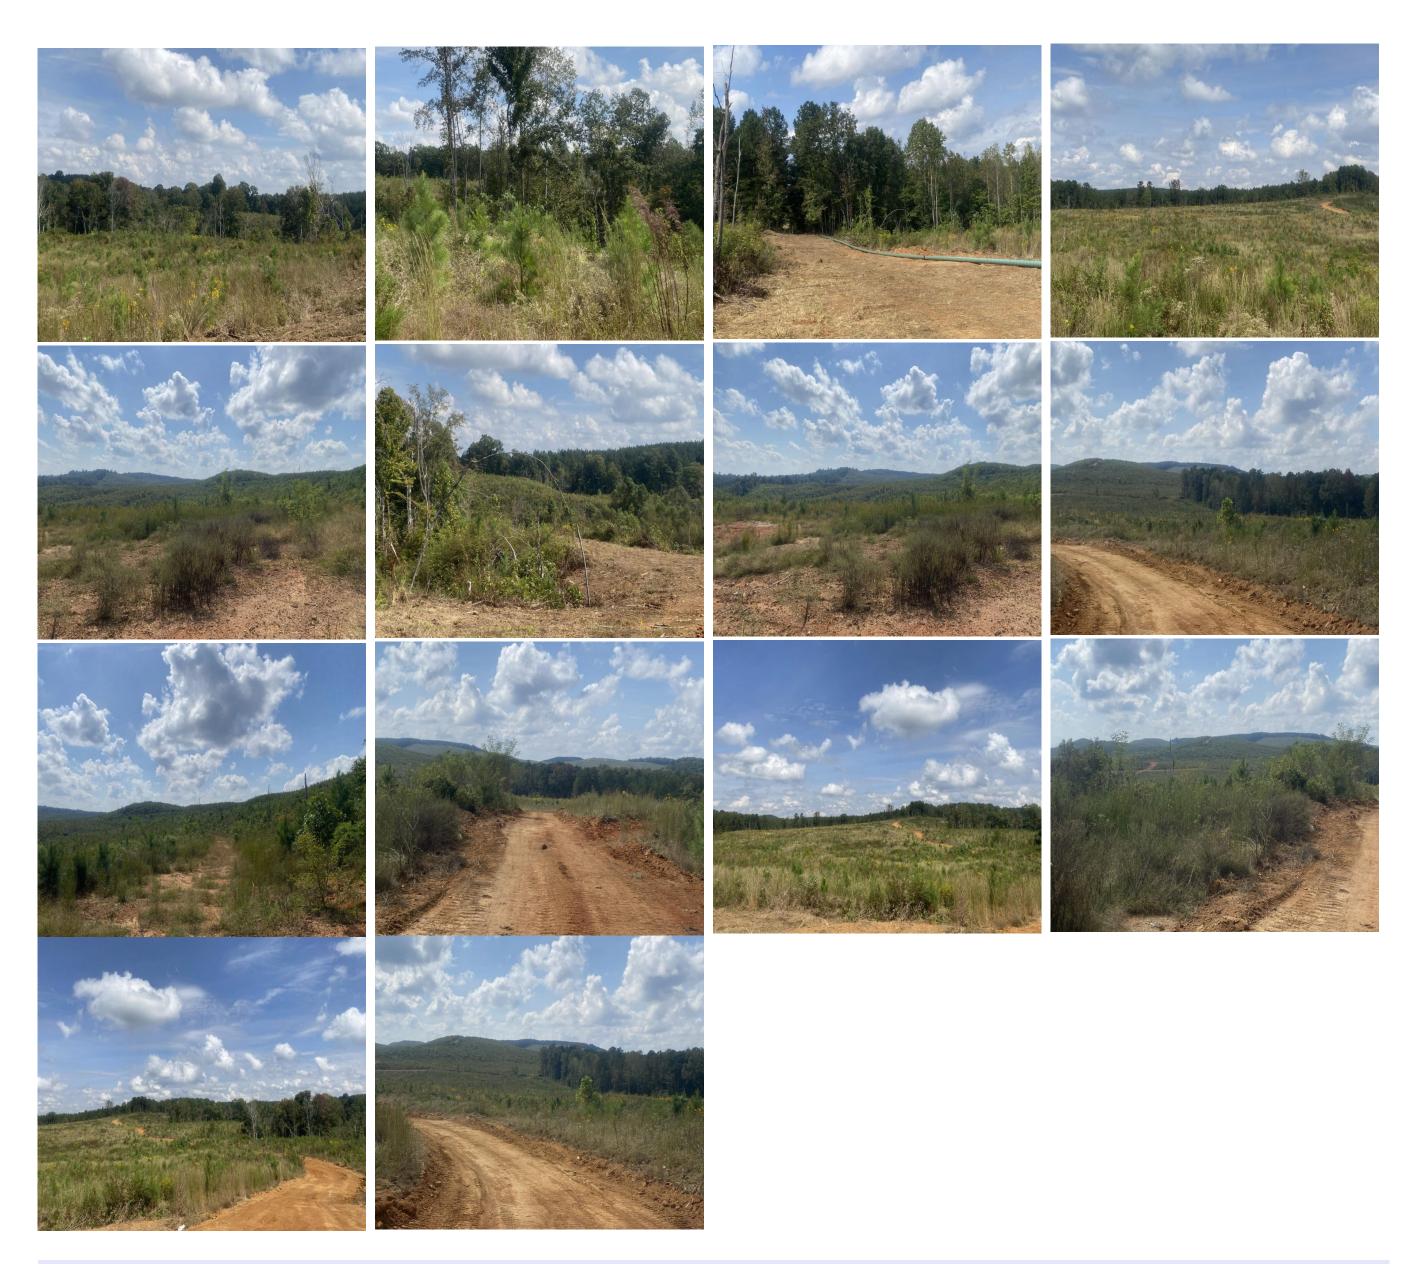

## Property Details:

Price : \$545,000 County : Tippah Acreage : 543.99 Address : 598 CR 7461

MOPLS ID : 19960

Tract 7451 in the hills of Tippah County, Mississippi is a nice recreational tract located on the Tippah and Prentiss county line. The property boasts a good system of roads and trails. Located at the end of a county road, the tract is a great get-a-way or a prime opportunity for rural living! Power is available. Surrounded by mature timber tracts, this property would be great for an outdoor enthusiast. Consider building a home or cabin, or use it as one of your favorite hunting spots.

The timber breakdown includes 2020 Loblolly Pine 164 acres, 2019 Loblolly Pine 191.7 acres, 1950 Pine/Hardwood 16.00 acres, and 2020 Pine/Hardwood 168.5 acres. There is also 3.9 acres in roads.

Convenient to Baldwin, Booneville and Tupelo, Mississippi.