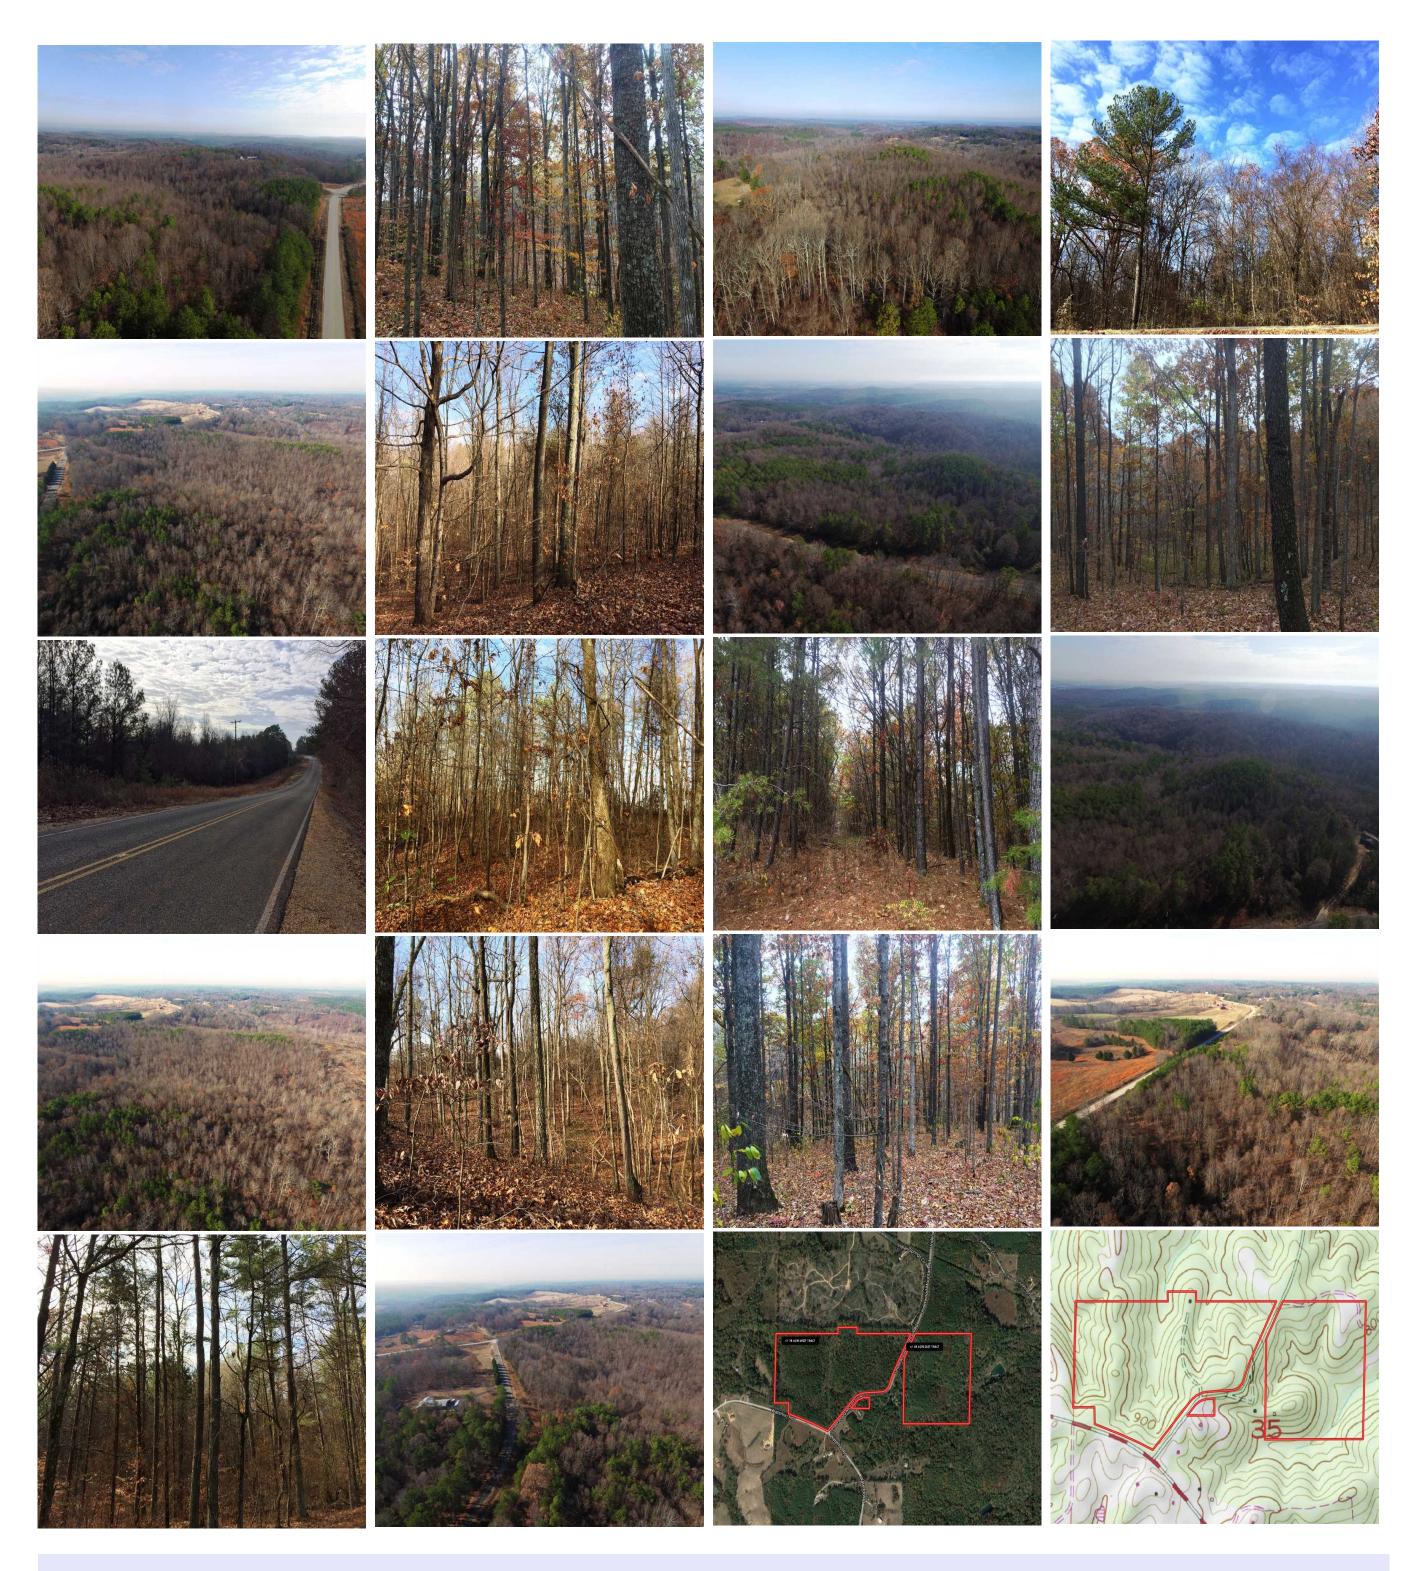

## Property Details:

Price: \$174,510

County: Colbert

Acreage: 126.00

Address :

MOPLS ID : 29259

+/- 126 acres located less than 15 minutes from Tuscumbia. This tract has nice stand of mixed pine/hardwood timber with frontage on Underwood Mountain Rd and Waterloo Rd. There are several nice homesites as well as plenty of deer and turkey. Utilities available

Showing by Appointment Only.

Asking \$174,510 or \$1385 per acre

Owner Will Divide into +/- 78 and +/- 48 acre tracts

Mapright Link: http://mapright.com/ranching/maps/9fcea7e6e40038cafb603638bf2698f2/share Youtube Link: https://www.youtube.com/watch?v=7XmLRw2\_Ka0