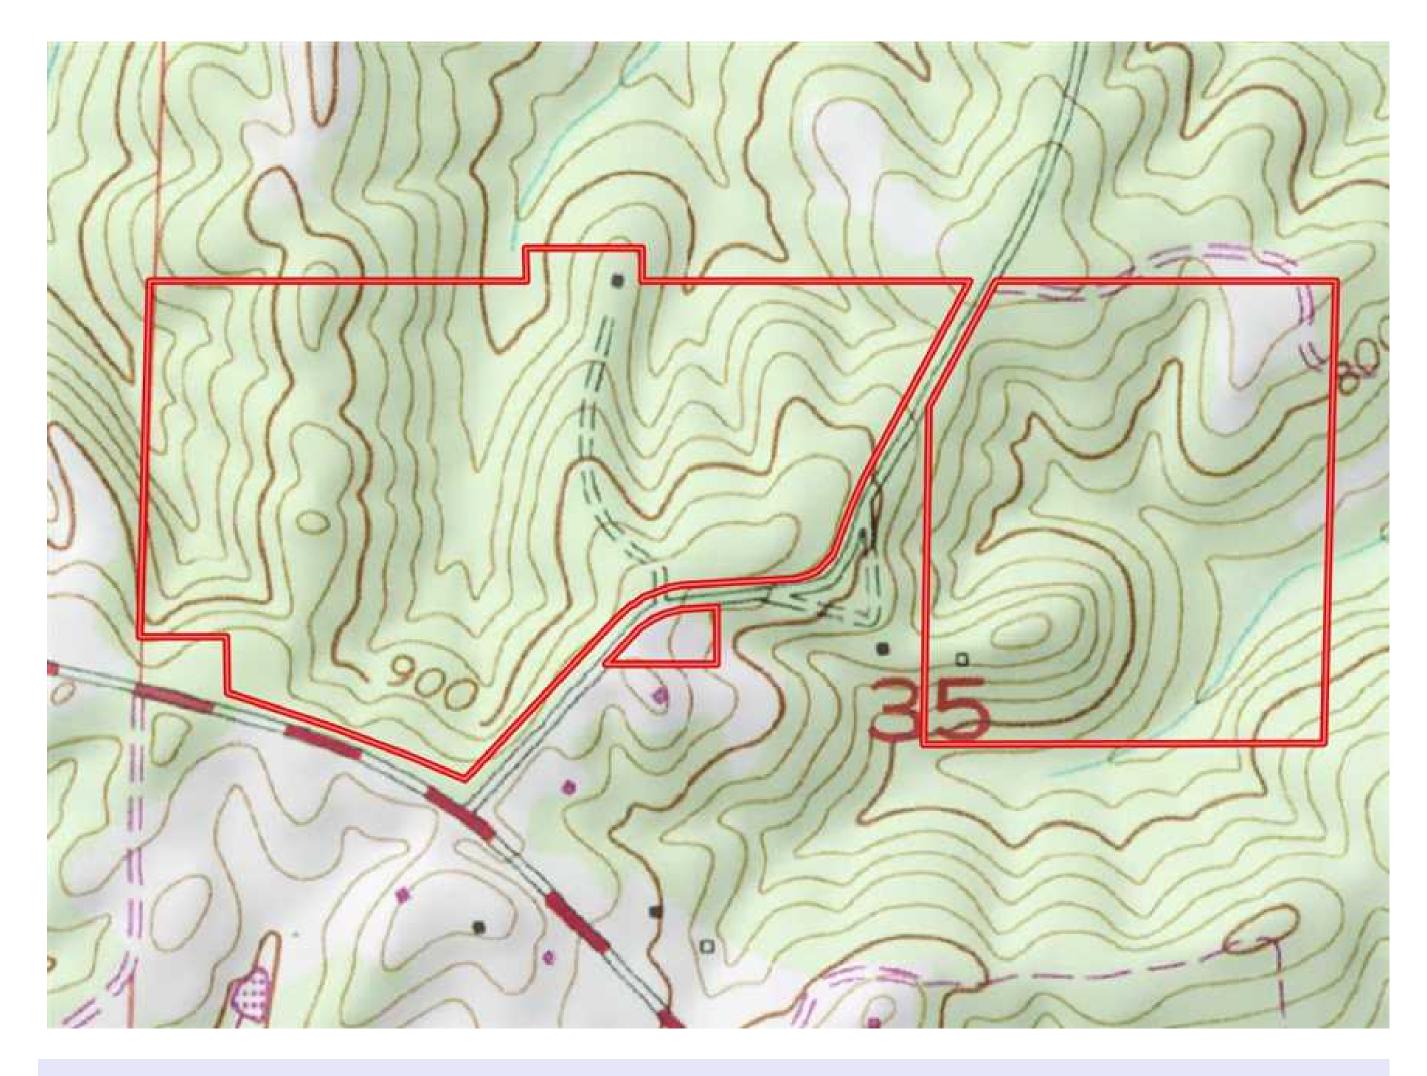

## Property Details:

Price: \$174,510

County: Colbert

Acreage: 126.00

Address :

MOPLS ID : 29259

+/- 126 acres located less than 15 minutes from Tuscumbia. This tract has nice stand of mixed pine/hardwood timber with frontage on Underwood Mountain Rd and Waterloo Rd. There are several nice homesites as well as plenty of deer and turkey. Utilities available

Showing by Appointment Only.

Asking \$174,510 or \$1385 per acre

Owner Will Divide into +/- 78 and +/- 48 acre tracts

Mapright Link: http://mapright.com/ranching/maps/9fcea7e6e40038cafb603638bf2698f2/share Youtube Link: https://www.youtube.com/watch?v=7XmLRw2\_Ka0