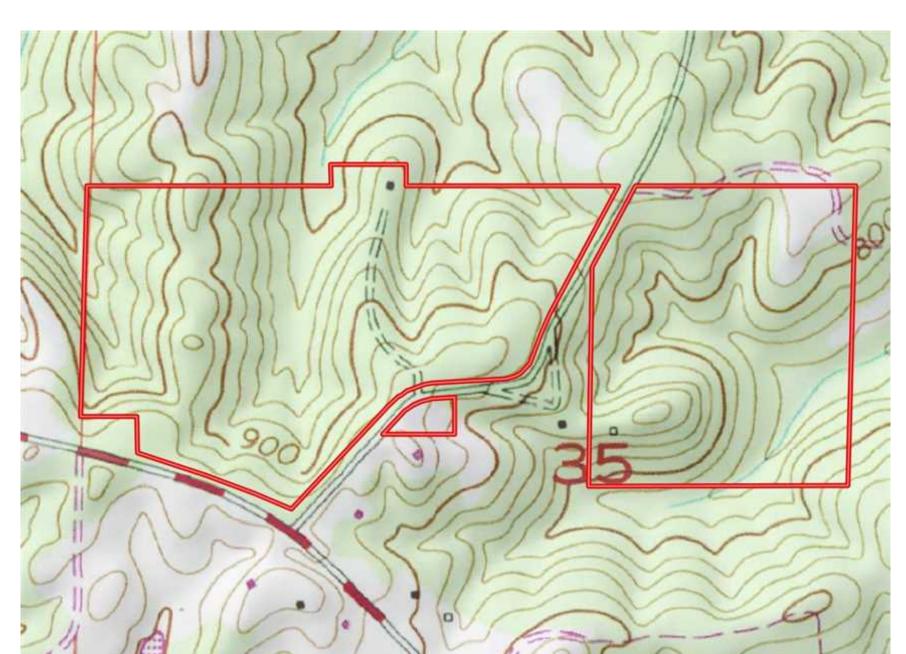

## Property Details:

Price: \$174,510

County: Colbert

Acreage: 126.00

Address :

MOPLS ID : 29259

+/- 126 acres located less than 15 minutes from Tuscumbia. This tract has nice stand of mixed pine/hardwood timber with frontage on Underwood Mountain Rd and Waterloo Rd. There are several nice homesites as well as plenty of deer and turkey. Utilities available

Showing by Appointment Only.

Asking \$174,510 or \$1385 per acre

Owner Will Divide into +/- 78 and +/- 48 acre tracts

Mapright Link: http://mapright.com/ranching/maps/9fcea7e6e40038cafb603638bf2698f2/share Youtube Link: https://www.youtube.com/watch?v=7XmLRw2\_Ka0