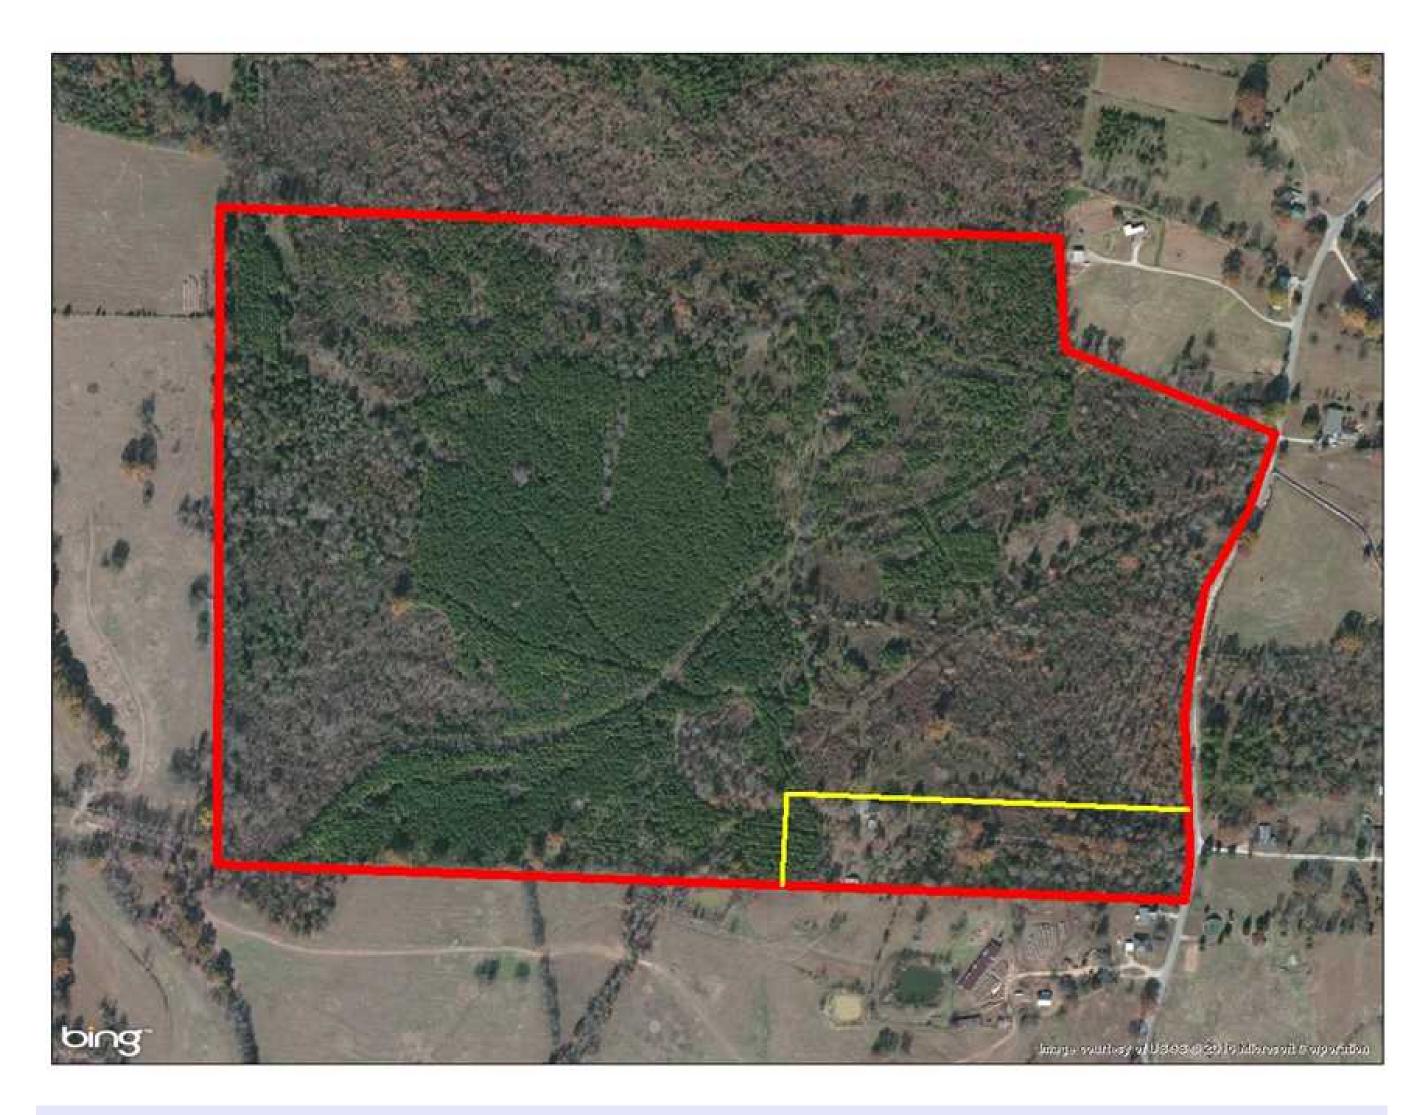

## Property Details:

Price: \$179,500
County: Colbert
Acreage: 130.00

Address :

MOPLS ID : 27692

The property is located approximately 2 miles south of Cherokee along the west side of White Pike. This 130 +/- acre mixed-use recreational, timberland property has excellent access along Whir\\t Pike for approximately 1,000 feet. The timber consists 60 +/- acres of 16-year-old pine plantation ready for thinning with the balance in young hardwood. Several openings around the property would make for perfect food plots. Electrical service and public water are available. If you are looking for a nice quiet/secluded property to call home this is for you!

130.00 Acres
Colbert County
GPS 34.7349 X -87.9890

Mossy Oak Properties Southeast Land & Wildlife www.selandandwildlife.com

130.00 Acres
Colbert County
GPS 34.7349 X -87.9890

Mossy Oak Properties Southeast Land & Wildlife www.selandandwildlife.com

130.00 Acres Colbert County GPS 34.7349 X -87.9890 Mossy Oak Properties Southeast Land & Wildlife www.selandandwildlife.com