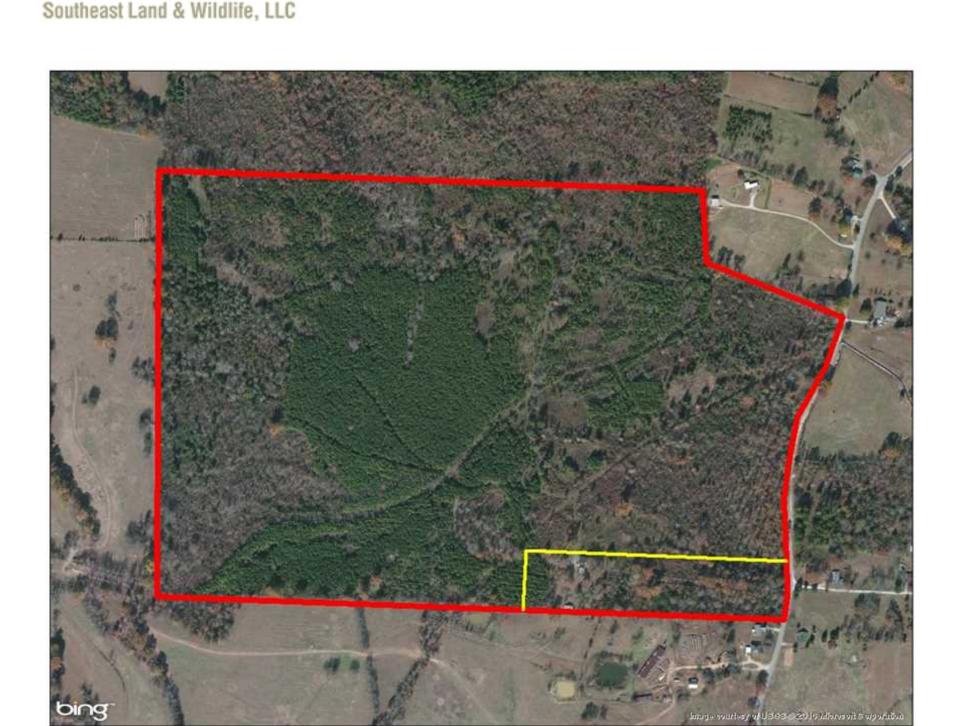

## Property Details:

Price: \$179,500
County: Colbert
Acreage: 130.00

Address :

MOPLS ID : 27692

The property is located approximately 2 miles south of Cherokee along the west side of White Pike. This 130 +/- acre mixed-use recreational, timberland property has excellent access along Whir\\t Pike for approximately 1,000 feet. The timber consists 60 +/- acres of 16-year-old pine plantation ready for thinning with the balance in young hardwood. Several openings around the property would make for perfect food plots. Electrical service and public water are available. If you are looking for a nice quiet/secluded property to call home this is for you!

130.00 Acres
Colbert County
GPS 34.7349 X -87.9890

Mossy Oak Properties Southeast Land & Wildlife www.selandandwildlife.com

130.00 Acres
Colbert County
GPS 34.7349 X -87.9890

Mossy Oak Properties Southeast Land & Wildlife www.selandandwildlife.com

130.00 Acres Colbert County GPS 34.7349 X -87.9890 Mossy Oak Properties Southeast Land & Wildlife www.selandandwildlife.com