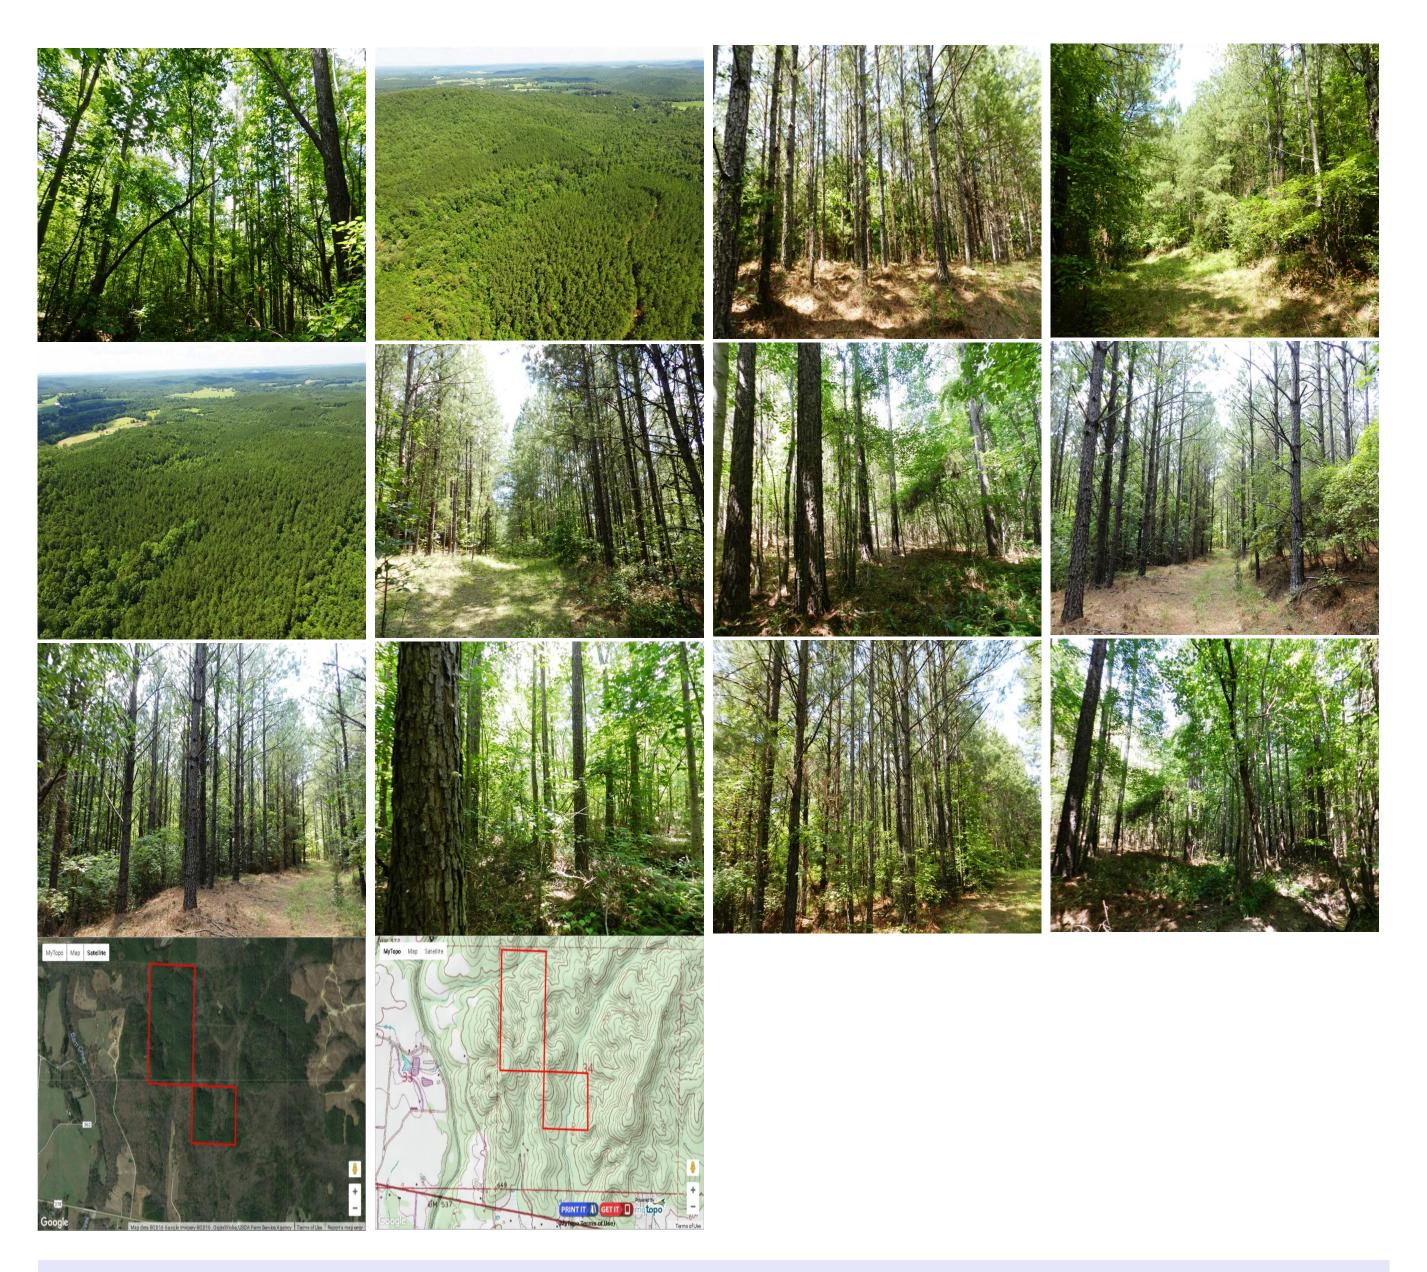

## Property Details:

Price: \$153,240
County: Marion
Acreage: 120.00

Address:

MOPLS ID : 27447

This 120+/- acre is a mixed-use recreational, timberland property with a fine stand of pine timber. There are 2 nice creeks on the property with hardwood timber along them. Convenient to Hamilton, Alabama the timber boats of 101 +/- acres of 15-year-old pine plantation and 19 +/- acres of hardwood timber.

120.00 Acres
Marion County
GPS 34.1403 X -87.7876

Mossy Oak Properties Southeast Land & Wildlife www.selandandwildlife.com

120.00 Acres
Marion County
GPS 34.1403 X -87.7876

Mossy Oak Properties Southeast Land & Wildlife www.selandandwildlife.com