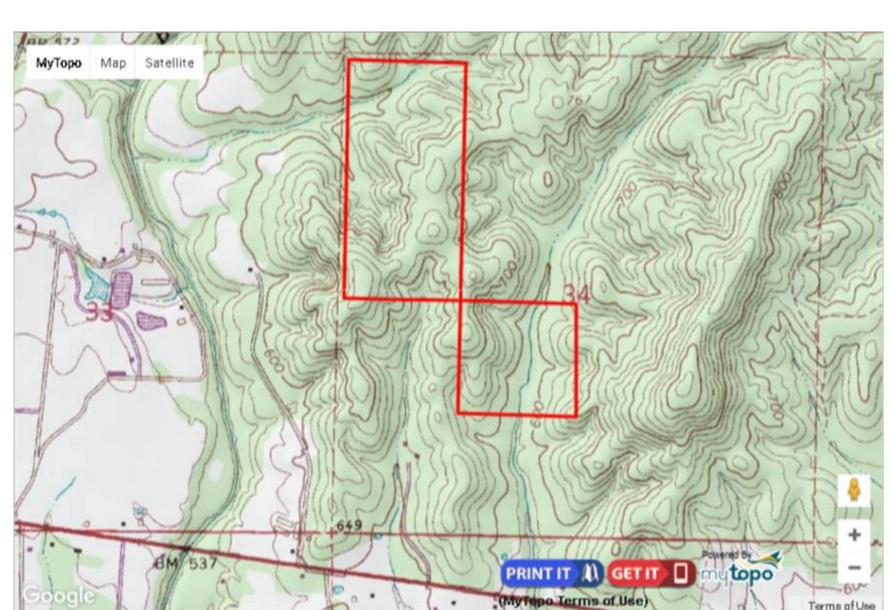

## Property Details:

Price: \$153,240
County: Marion
Acreage: 120.00

Address:

MOPLS ID : 27447

This 120+/- acre is a mixed-use recreational, timberland property with a fine stand of pine timber. There are 2 nice creeks on the property with hardwood timber along them. Convenient to Hamilton, Alabama the timber boats of 101 +/- acres of 15-year-old pine plantation and 19 +/- acres of hardwood timber.

120.00 Acres
Marion County
GPS 34.1403 X -87.7876

Mossy Oak Properties Southeast Land & Wildlife www.selandandwildlife.com

120.00 Acres
Marion County
GPS 34.1403 X -87.7876

Mossy Oak Properties Southeast Land & Wildlife www.selandandwildlife.com