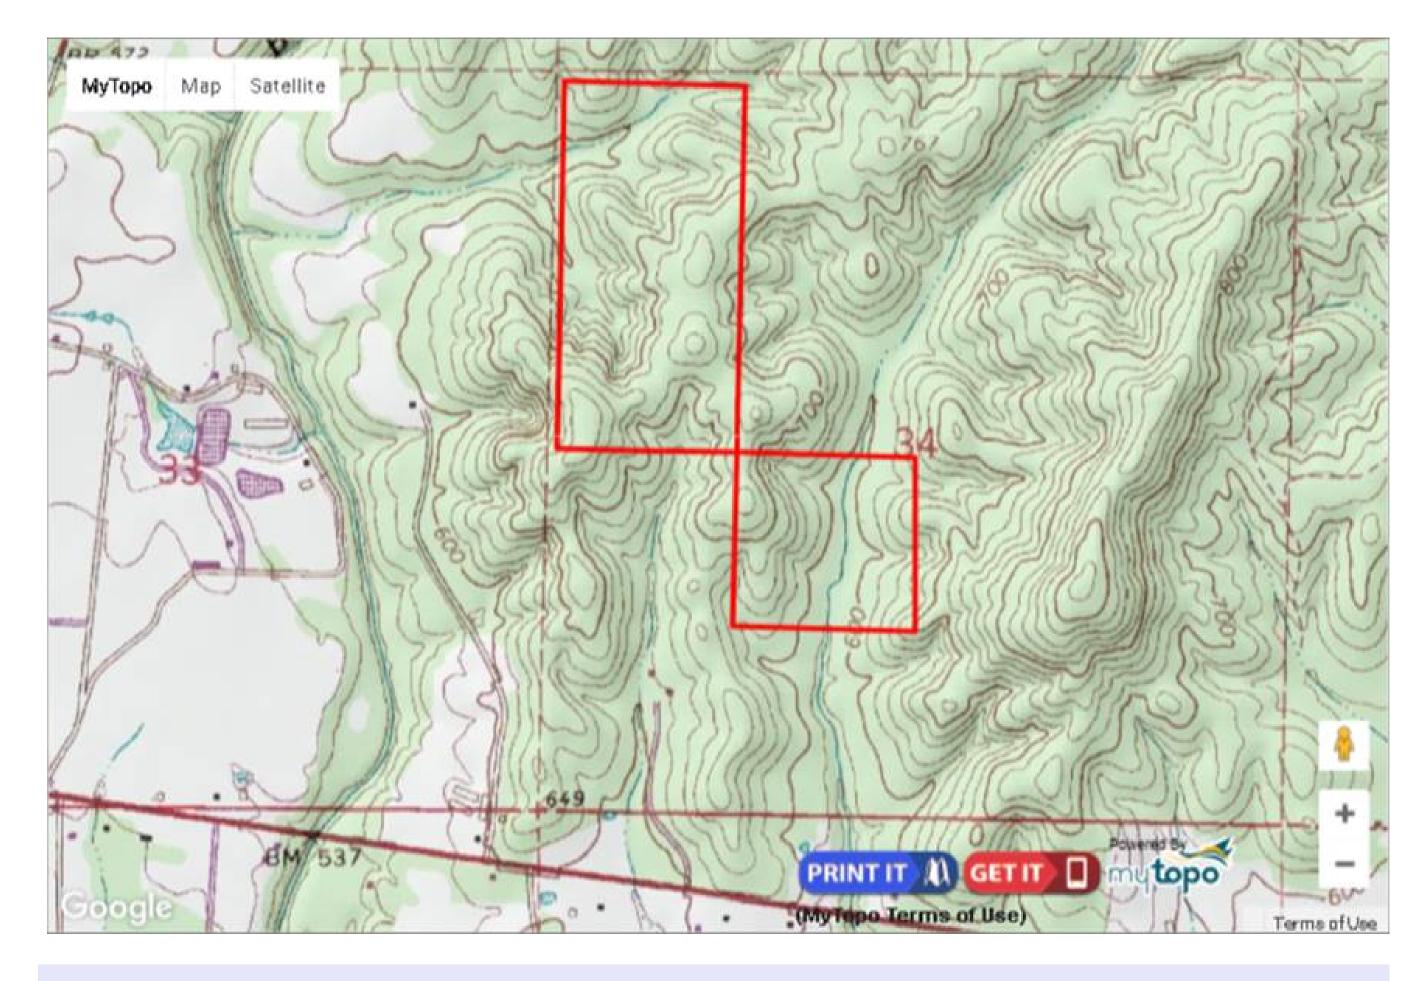

## Property Details:

Price: \$153,240
County: Marion
Acreage: 120.00

Address:

MOPLS ID : 27447

This 120+/- acre is a mixed-use recreational, timberland property with a fine stand of pine timber. There are 2 nice creeks on the property with hardwood timber along them. Convenient to Hamilton, Alabama the timber boats of 101 +/- acres of 15-year-old pine plantation and 19 +/- acres of hardwood timber.

120.00 Acres
Marion County
GPS 34.1403 X -87.7876

Mossy Oak Properties Southeast Land & Wildlife www.selandandwildlife.com

120.00 Acres
Marion County
GPS 34.1403 X -87.7876

Mossy Oak Properties Southeast Land & Wildlife www.selandandwildlife.com