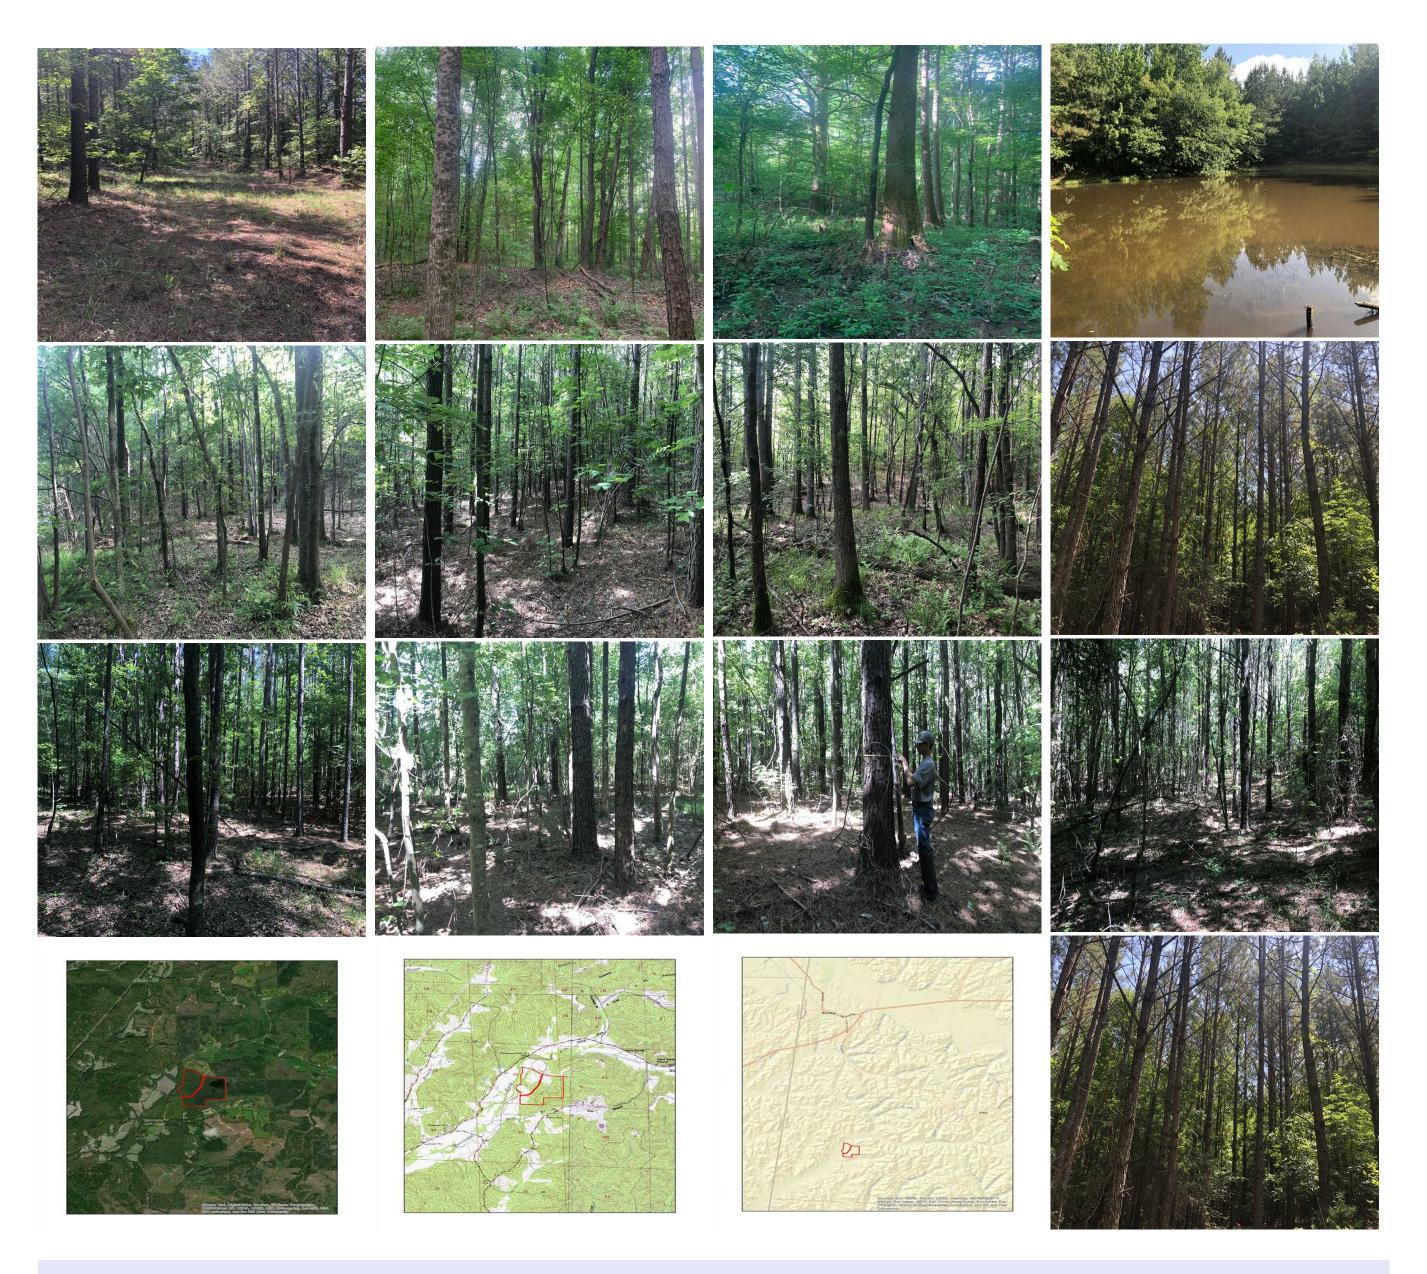

## Property Details:

Price: \$240,000

County: Franklin

Acreage: 160.00

Address: 1600 Singleton Road

MOPLS ID : 46027

Here is 160 acres of unthinned pine plantation that was hand planted by the owners over 25 years ago. This tract offers the diversity that you want when hunting deer and turkey with the rolling terrain and hardwood funnels throughout. Access is great as the tract is divided by a county road running north to south. Hurricane Creek serves as the boundary on the Northwest portion of the tract. Mature oaks and cypress trees tower in the bottom along the creek offering great recreation and hunting opportunities. A small pond with a road leading to it gives you fishing opportunities. This tract offers a quick return for a potential buyer by thinning the pines and allowing the timber to mature into more valuable products.

160.00 Acres
Franklin County
GPS 34.3537 X -88.1318

Mossy Oak Properties Southeast Land & Wildlife www.selandandwildlife.com

160.00 Acres
Franklin County
GPS 34.3537 X -88.1318