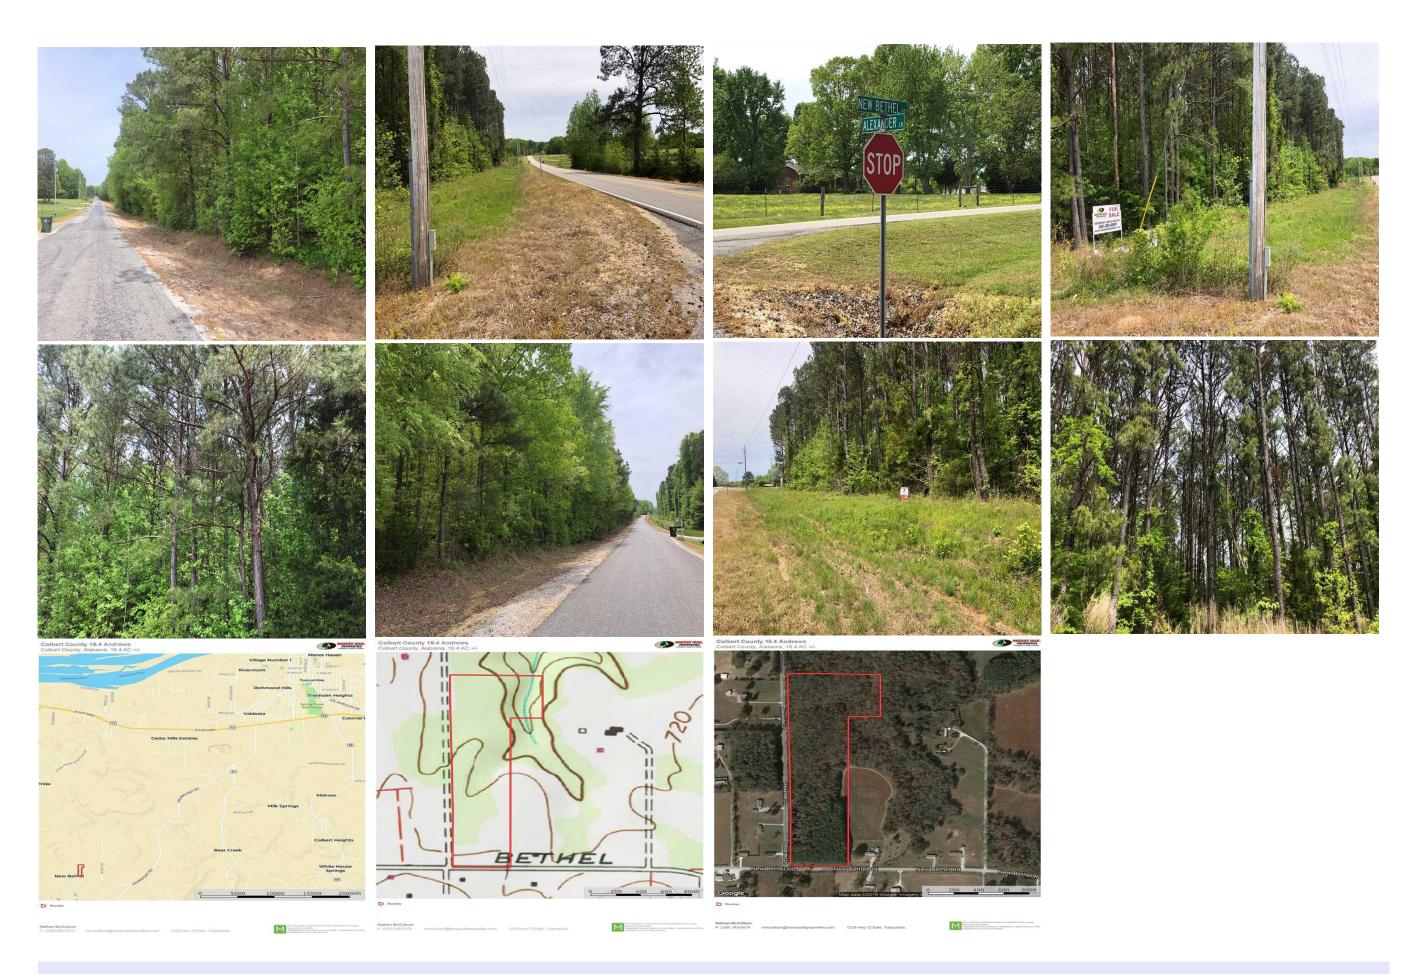

## Property Details:

Price : \$87,072
County : Colbert
Acreage : 18.40
Address : Tuscumbia, AL
MOPLS ID : 44541

Take advantage of lots of road frontage along Alexander Lane. A great place to build multiple houses or keep to yourself in a perfectly built dream home. Conveniently located 15 minutes from the Shoals in the New Bethel Community. Utilities are present. Asking \$87,072 (\$4,800 per acre)

For more information or to schedule an appointment to view the property, call Elton Coley at (256) 366-0575 or email ercoley@mossyoakproperties.com.

18.40 Acres Colbert County

GPS 34.6455 X -87.7879

18.40 Acres Colbert County GPS 34.6455 X -87.7879 Mossy Oak Properties Southeast Land & Wildlife www.selandandwildlife.com