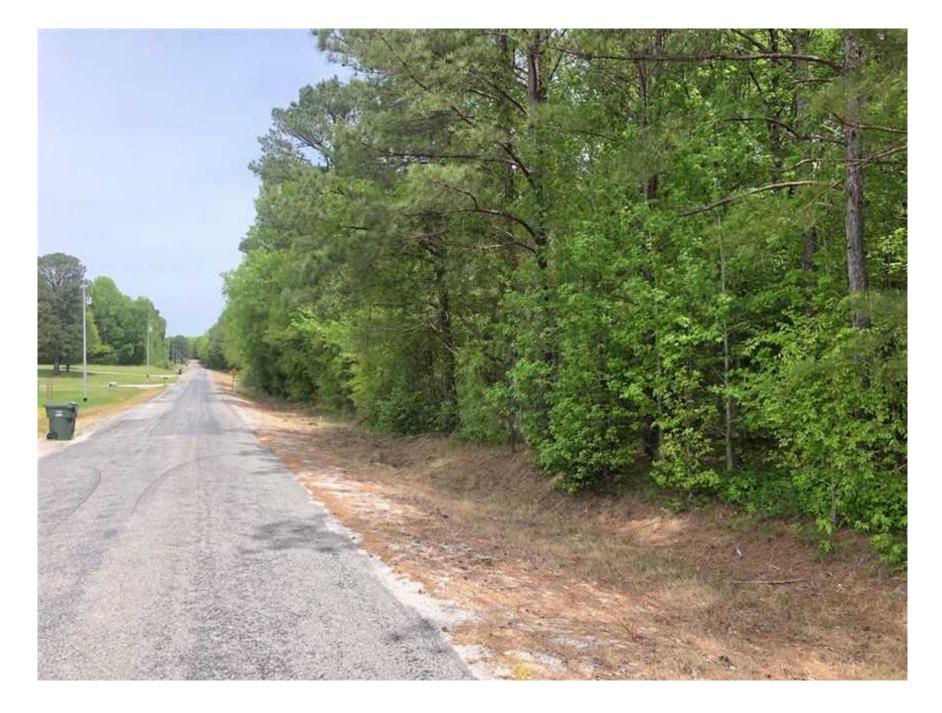

## Property Details:

Price : \$87,072
County : Colbert
Acreage : 18.40
Address : Tuscumbia, AL
MOPLS ID : 44541

Take advantage of lots of road frontage along Alexander Lane. A great place to build multiple houses or keep to yourself in a perfectly built dream home. Conveniently located 15 minutes from the Shoals in the New Bethel Community. Utilities are present. Asking \$87,072 (\$4,800 per acre)