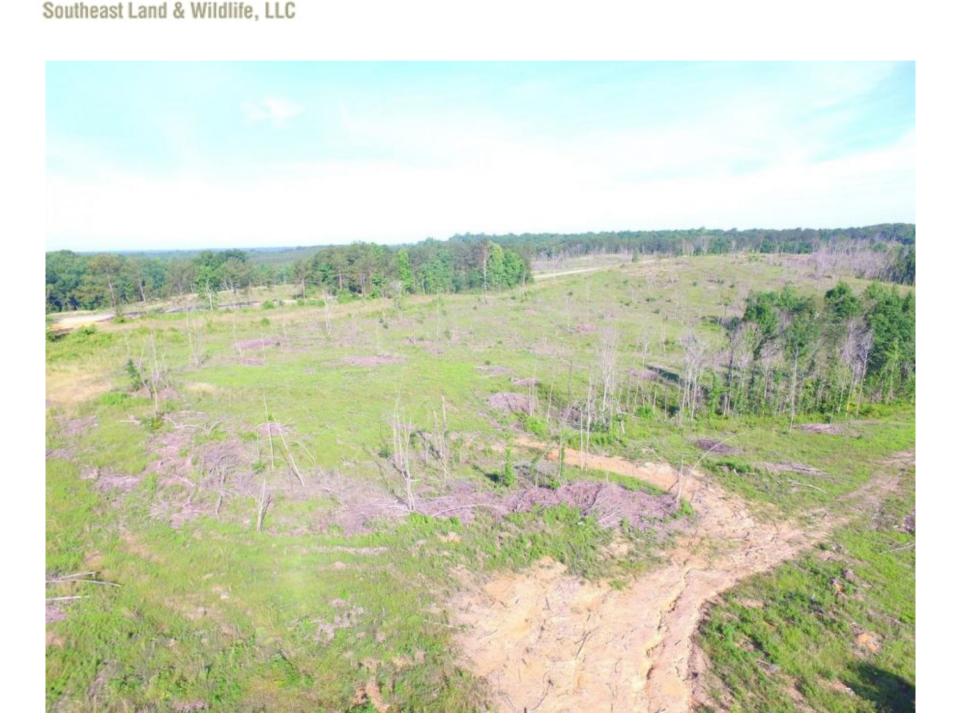

## Property Details:

Price: \$390,000 County: Marion Acreage: 336.75

Address : County Road 75

MOPLS ID : 19913

Boasting several small creeks and branches, Tract 7890 is located on both sides of County Road 75 in Marion County, Alabama, and sits just outside of Hamilton. The 2-year-old Loblolly Pine stand has been professionally planted and site prepped sprayed and is growing nicely to provide future income. These young pines provide great cover for deer, nesting turkeys, and rabbits. A good system of roads and trails make all parts of the property easily accessible via ATVs. There are also several small branches and creeks running through the property. Utilities are available. Hamilton is located in the beautiful hills of Northwest Alabama, 100 miles northwest of Birmingham, Alabama, and 50 miles east of Tupelo, Mississippi. Within the city limits, there are four exit ramps to Interstate 22, the super-highway connecting Memphis, Tennessee, and Birmingham, Alabama.

Timber Summary

88.28 acres 1 year-old Loblolly Pine

180.18 acres 2-year-old Loblolly Pine

61.81 acres 71 years old Pine/Hardwood

2.45 acres Roads

4.03 acres Utility

Call/Text Jim Greene at 256-227-4869 for additional information.