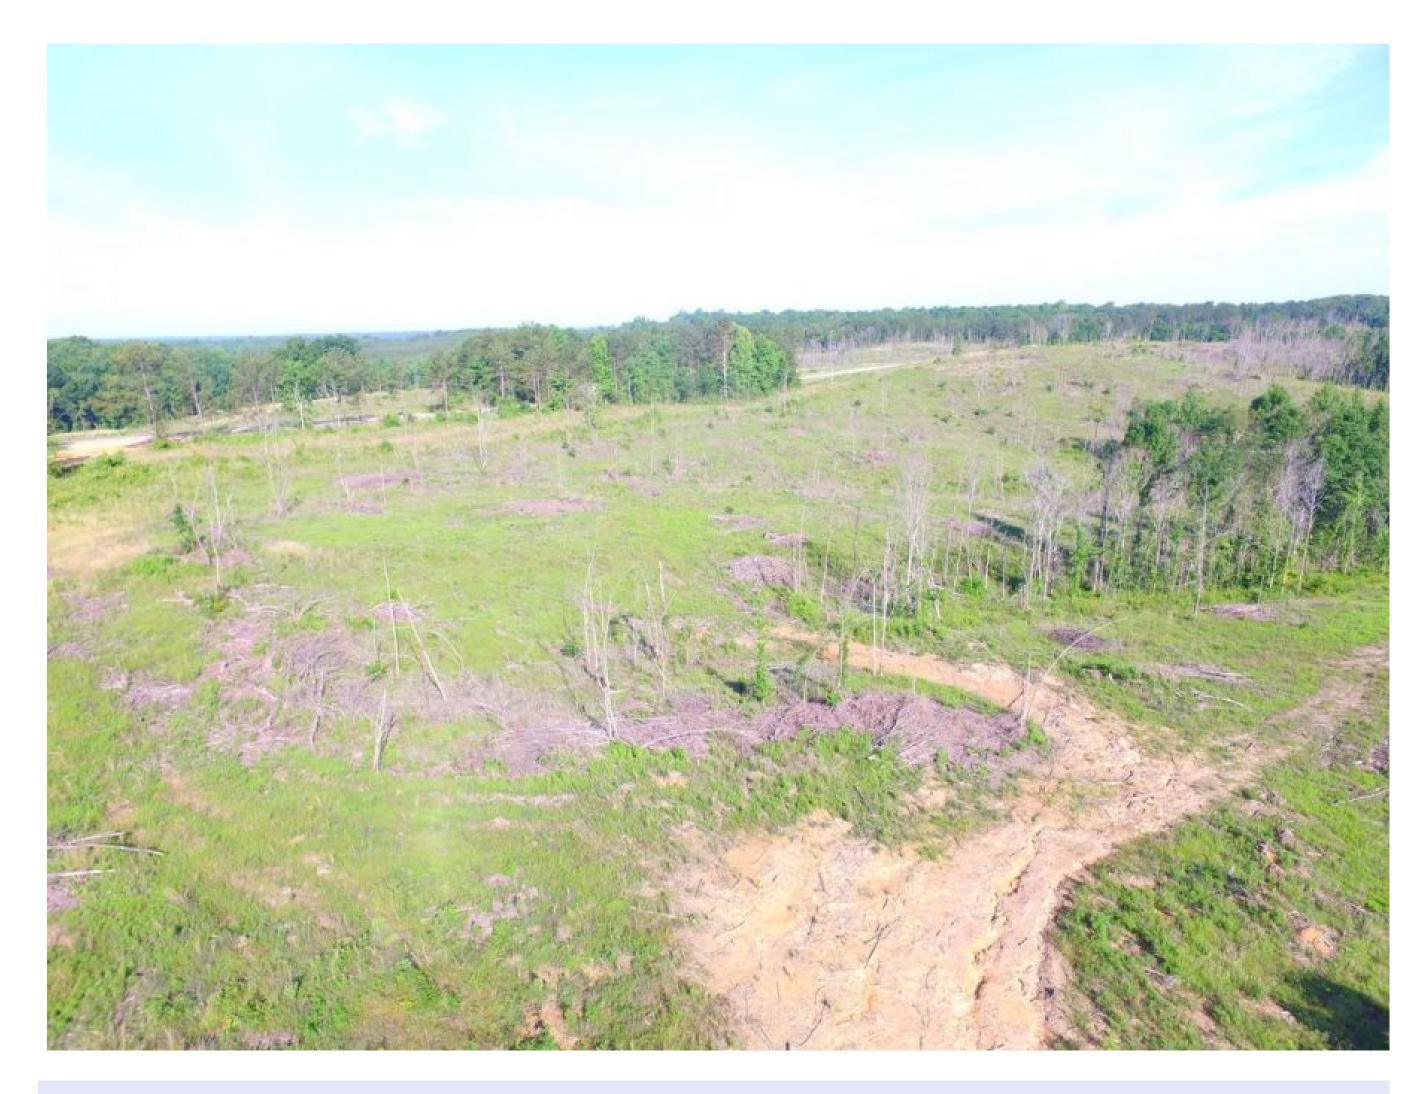

## Property Details:

Price: \$390,000 County: Marion Acreage: 336.75

Address : County Road 75

MOPLS ID : 19913

Boasting several small creeks and branches, Tract 7890 is located on both sides of County Road 75 in Marion County, Alabama, and sits just outside of Hamilton. The 2-year-old Loblolly Pine stand has been professionally planted and site prepped sprayed and is growing nicely to provide future income. These young pines provide great cover for deer, nesting turkeys, and rabbits. A good system of roads and trails make all parts of the property easily accessible via ATVs. There are also several small branches and creeks running through the property. Utilities are available. Hamilton is located in the beautiful hills of Northwest Alabama, 100 miles northwest of Birmingham, Alabama, and 50 miles east of Tupelo, Mississippi. Within the city limits, there are four exit ramps to Interstate 22, the super-highway connecting Memphis, Tennessee, and Birmingham, Alabama.

Timber Summary

88.28 acres 1 year-old Loblolly Pine

180.18 acres 2-year-old Loblolly Pine

61.81 acres 71 years old Pine/Hardwood

2.45 acres Roads

4.03 acres Utility

Call/Text Jim Greene at 256-227-4869 for additional information.