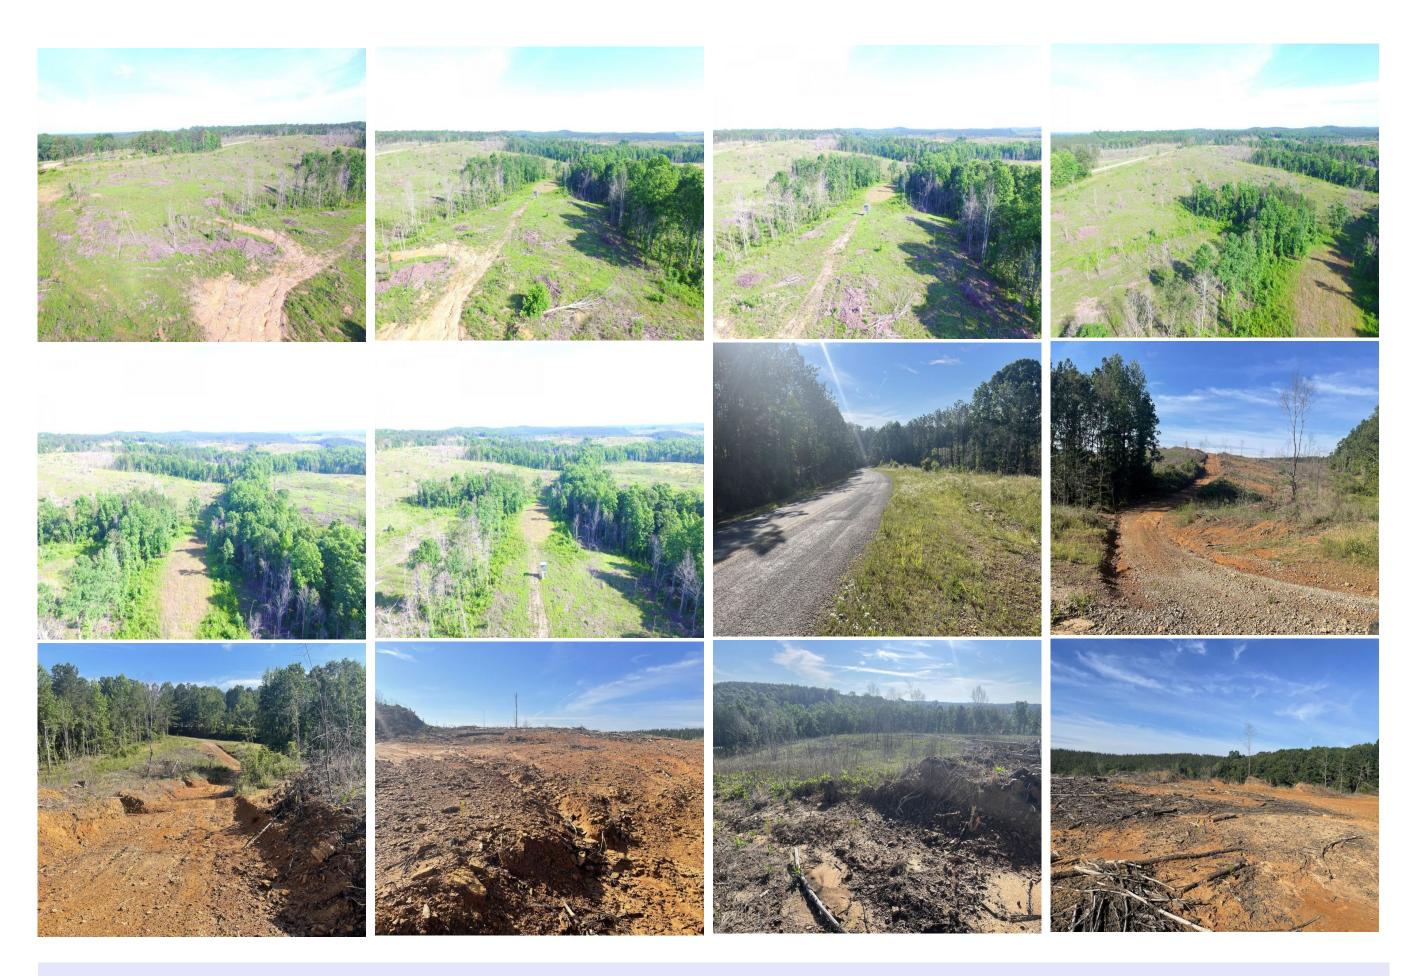

## Property Details:

Price: \$390,000 County: Marion Acreage: 336.75

Address : County Road 75

MOPLS ID : 19913

Boasting several small creeks and branches, Tract 7890 is located on both sides of County Road 75 in Marion County, Alabama, and sits just outside of Hamilton. The 2-year-old Loblolly Pine stand has been professionally planted and site prepped sprayed and is growing nicely to provide future income. These young pines provide great cover for deer, nesting turkeys, and rabbits. A good system of roads and trails make all parts of the property easily accessible via ATVs. There are also several small branches and creeks running through the property. Utilities are available. Hamilton is located in the beautiful hills of Northwest Alabama, 100 miles northwest of Birmingham, Alabama, and 50 miles east of Tupelo, Mississippi. Within the city limits, there are four exit ramps to Interstate 22, the super-highway connecting Memphis, Tennessee, and Birmingham, Alabama.

Timber Summary

88.28 acres 1 year-old Loblolly Pine

180.18 acres 2-year-old Loblolly Pine

61.81 acres 71 years old Pine/Hardwood

2.45 acres Roads

4.03 acres Utility

Call/Text Jim Greene at 256-227-4869 for additional information.