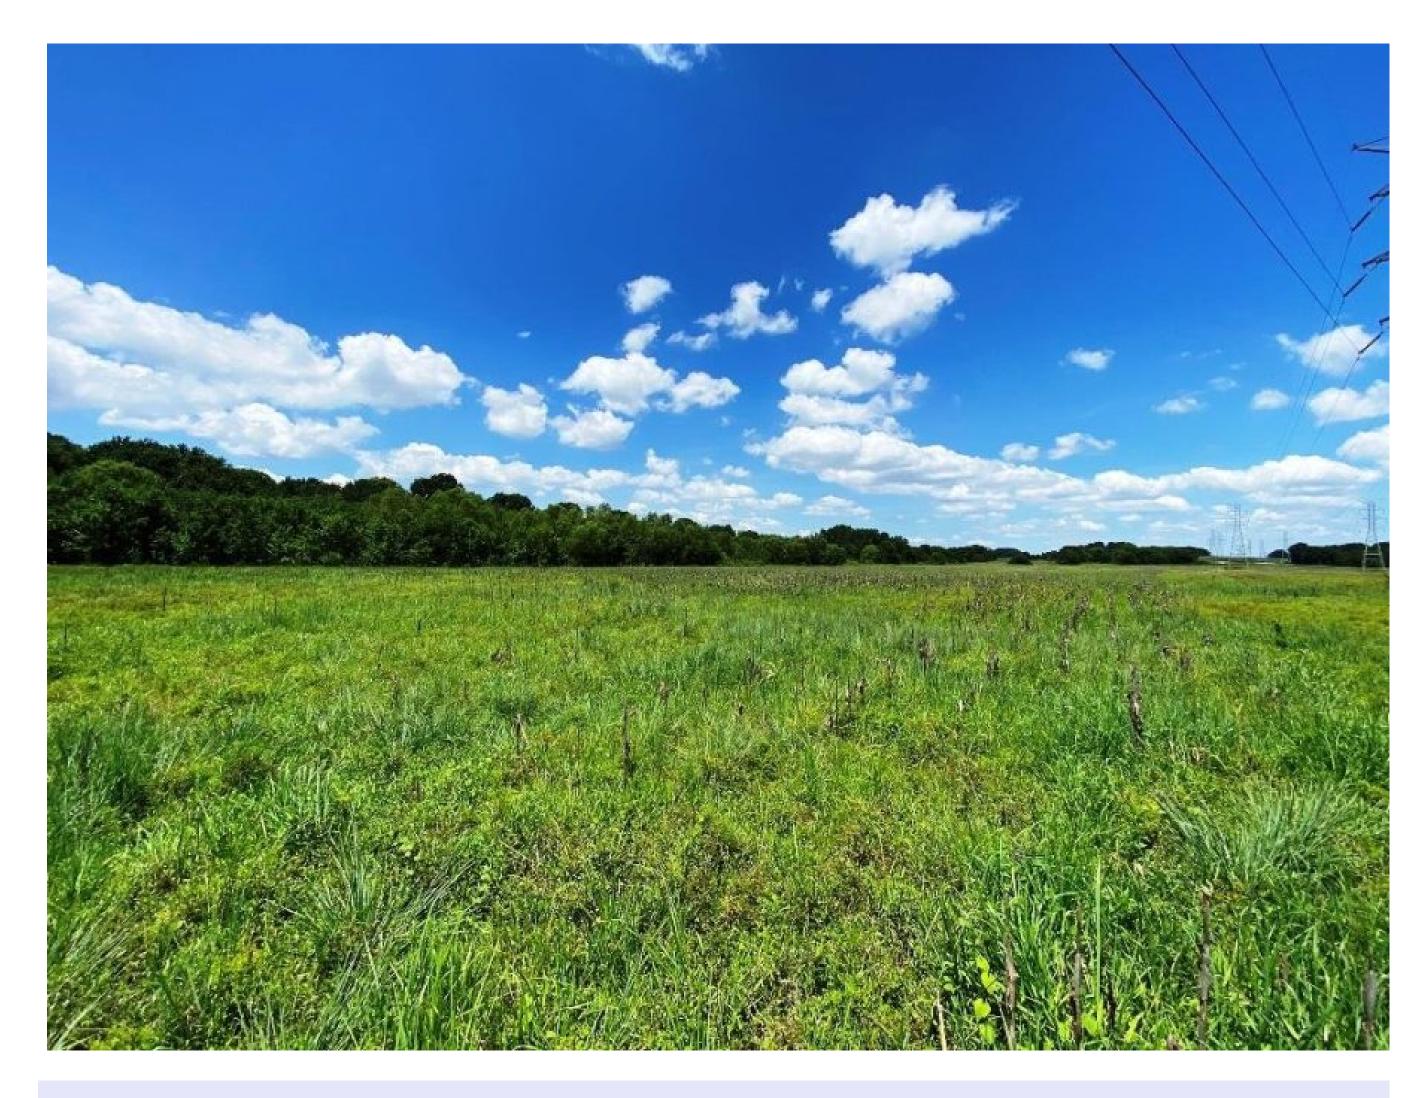

## Property Details:

Price: \$179,900 County : Lauderdale Acreage: 55.00

Address: 3360 County Road 62

MOPLS ID : 30394

Situated in a quiet rural setting 15 minutes from Florence, Alabama, this 55-acre farm offers a variety of opportunities within its boundaries. 40 acres of income-producing tillable ground have proven successful in the production of corn and soybeans. 2 +/- acres in the western reaches of the property hold water during the winter months and provide a feeding ground for the ducks traveling up and down the swamps of Sinking Creek. Deer and turkey are bountiful in this area. There is a utility easement on the property that provides loafing areas for the thousands of migratory doves that move through the area. A city water line runs out of County Road 62 should anyone the new owners desire an irrigation system.

Located just 1 mile southwest of the Oakland Community in Lauderdale County, Alabama, the property has much to offer for farmers and hunters!

Shown by appointment only.

Contact Nathan McCollum at 256-345-0074 to schedule a showing.