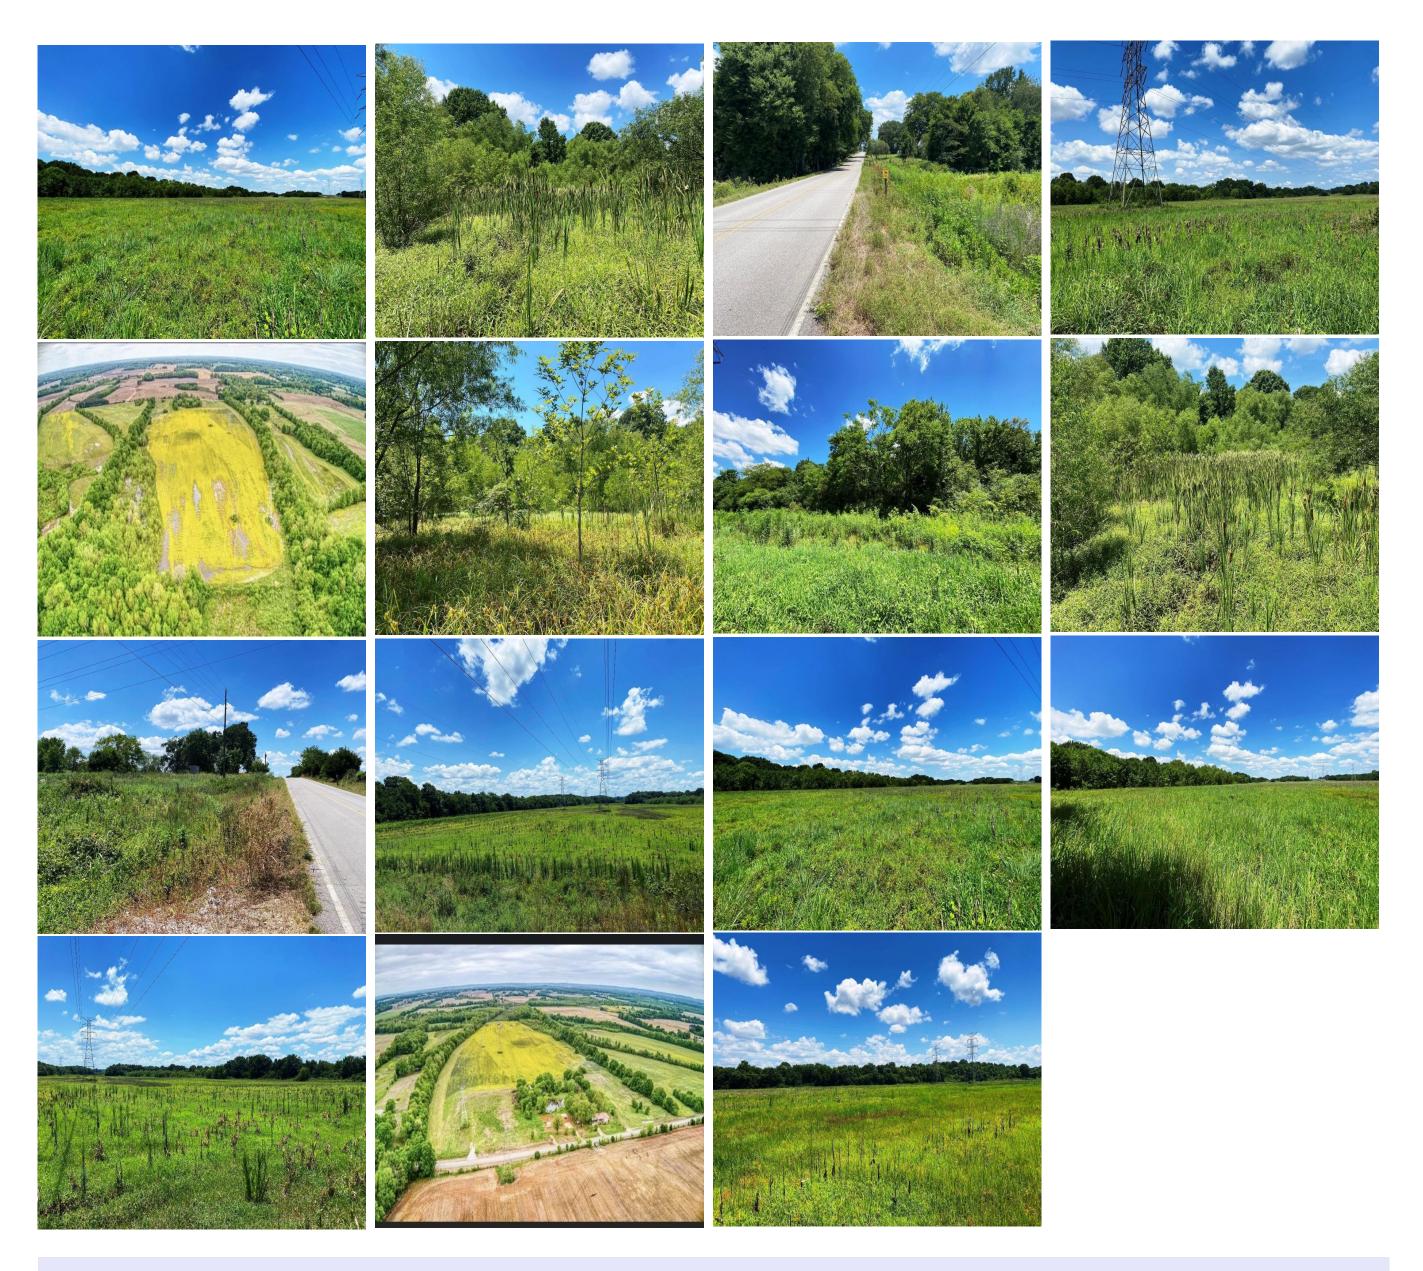

## Property Details:

Price: \$179,900 County : Lauderdale Acreage: 55.00

Address: 3360 County Road 62

MOPLS ID : 30394

Situated in a quiet rural setting 15 minutes from Florence, Alabama, this 55-acre farm offers a variety of opportunities within its boundaries. 40 acres of income-producing tillable ground have proven successful in the production of corn and soybeans. 2 +/- acres in the western reaches of the property hold water during the winter months and provide a feeding ground for the ducks traveling up and down the swamps of Sinking Creek. Deer and turkey are bountiful in this area. There is a utility easement on the property that provides loafing areas for the thousands of migratory doves that move through the area. A city water line runs out of County Road 62 should anyone the new owners desire an irrigation system.

Located just 1 mile southwest of the Oakland Community in Lauderdale County, Alabama, the property has much to offer for farmers and hunters!

Shown by appointment only.

Contact Nathan McCollum at 256-345-0074 to schedule a showing.