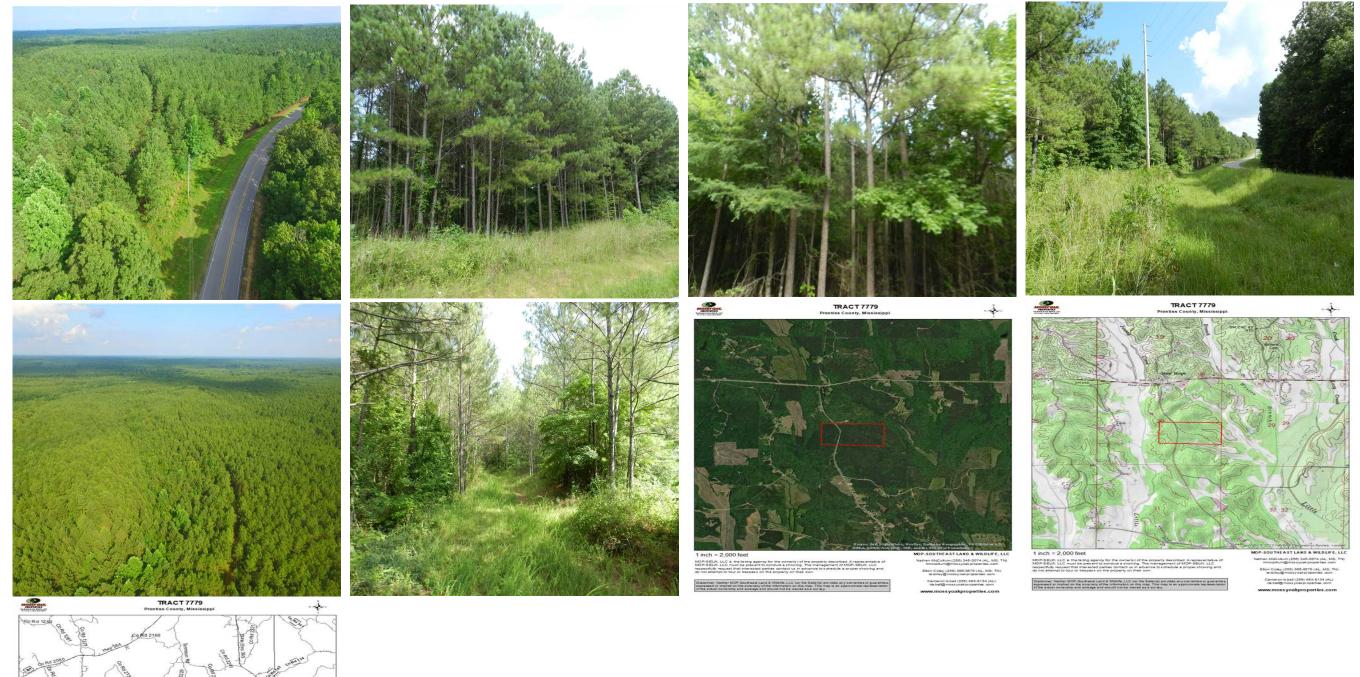

This is a beautiful tract with endless potential and an excellent location. The tract is located on both sides of CR 3401 with excellent access from Highway 30 to carry you to Booneville or Tishomingo.

Summary

65.74 acres of loblolly pine 65.74 acres of hardwood Remaining acreage in roads, fields, and utility right-of-ways

For more information or to schedule an appointment to view the property, call Nathan McCollum at (256) 345-0074 or email nmccollum@mossyoakproperties.com. We also have other tracts that are not yet on-line that might fit what you are looking for. Give us a call and we'll help you find something that meets your needs!