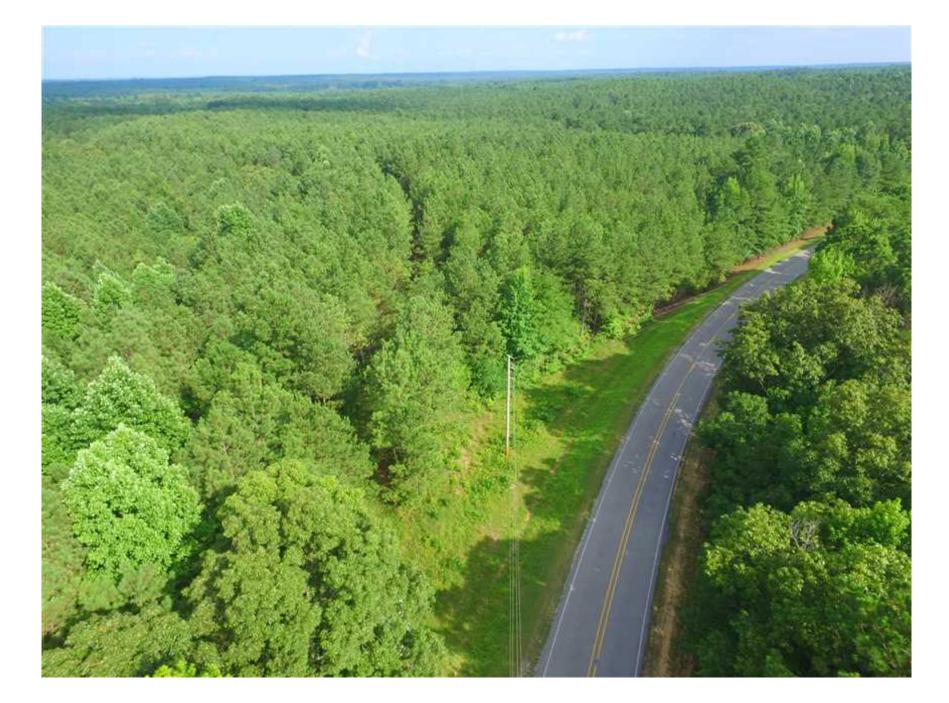

This is a beautiful tract with endless potential and an excellent location. The tract is located on both sides of CR 3401 with excellent access from Highway 30 to carry you to Booneville or Tishomingo.

Summary

65.74 acres of loblolly pine 65.74 acres of hardwood Remaining acreage in roads, fields, and utility right-of-ways

For more information or to schedule an appointment to view the property, call Nathan McCollum at (256) 345-0074 or email nmccollum@mossyoakproperties.com. We also have other tracts that are not yet on-line that might fit what you are looking for. Give us a call and we'll help you find something that meets your needs!