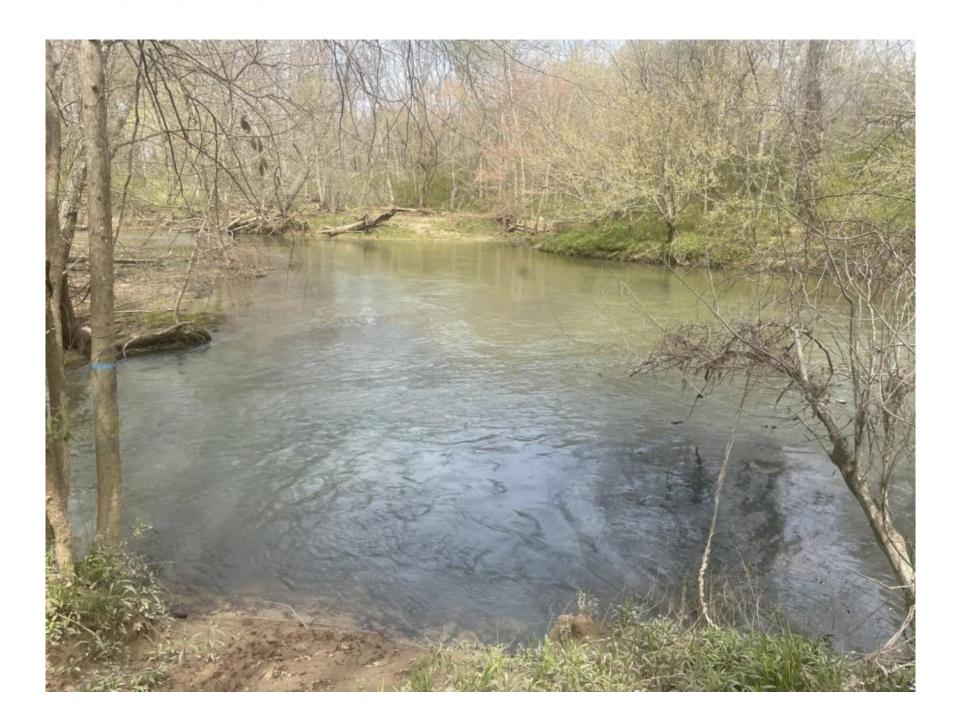

## Property Details:

Price: \$159,900

County: Lawrence

Acreage: 42.45

Address : County Road 271

MOPLS ID : 28013

Perfect for a Deer and Duck Camp! 40 +/- acres of hardwood hills and bottoms with 2200 feet on Big Nance creek. The high ground would be good for a greenfield and there is low ground that would make a good duck impoundment. Located four miles from the Tennessee River in an area known for big bucks and ducks. A recent timber cruise is available. No deeded access. Power is available nearby.