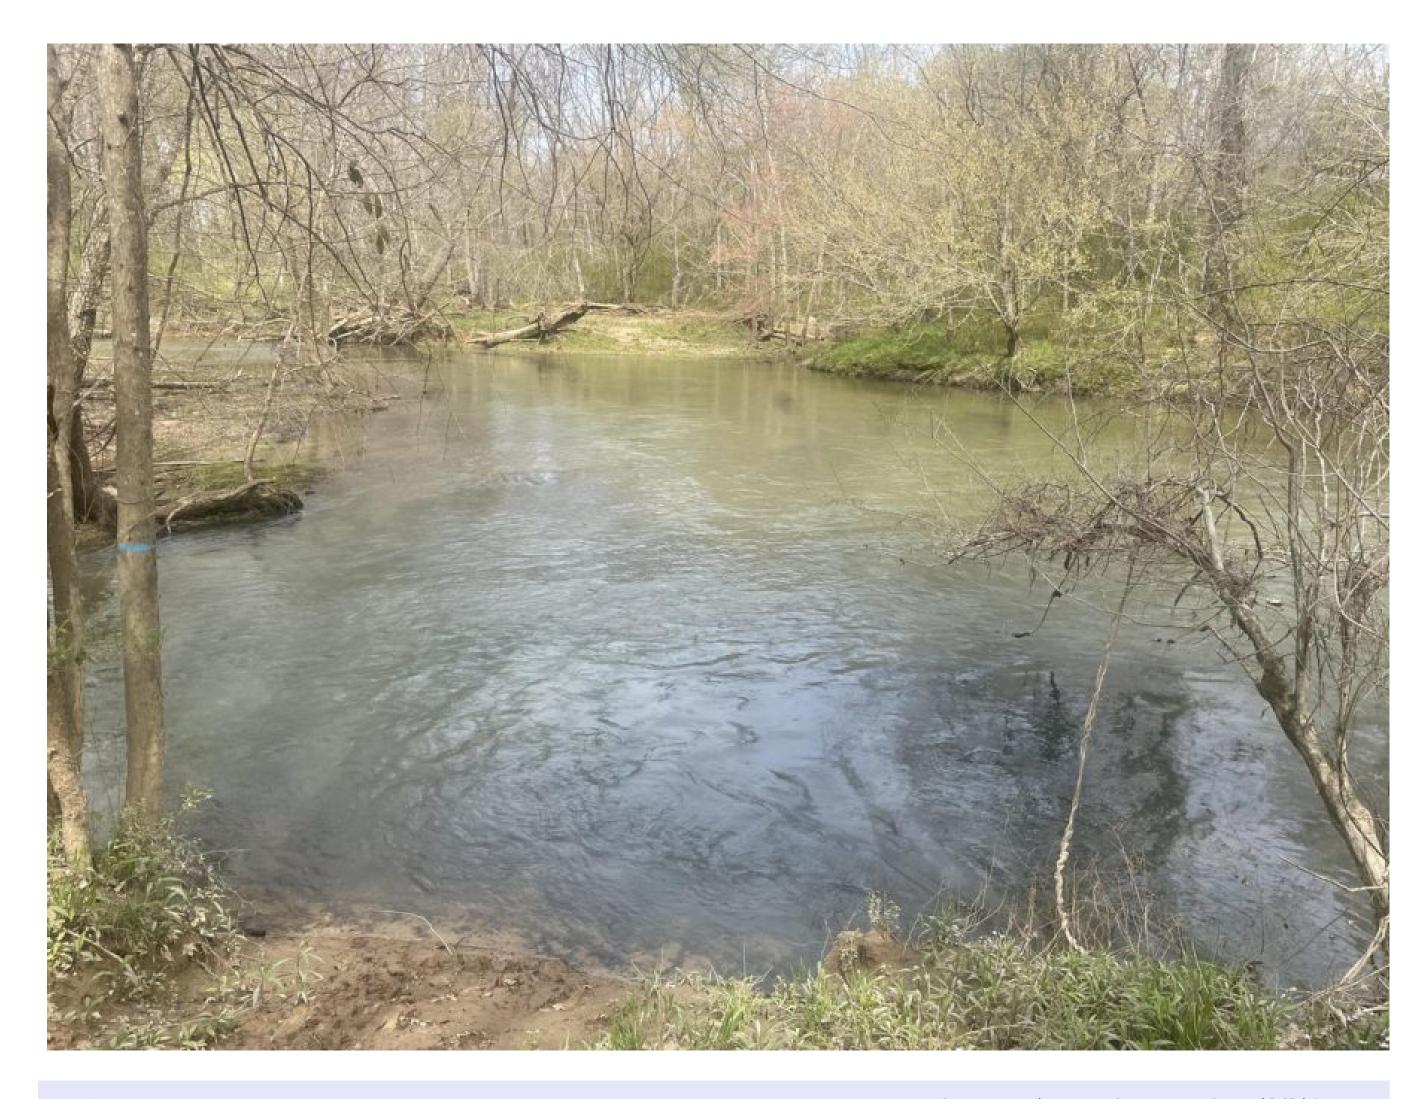

## Property Details:

Price: \$159,900

County: Lawrence

Acreage: 42.45

Address : County Road 271

MOPLS ID : 28013

Perfect for a Deer and Duck Camp! 40 +/- acres of hardwood hills and bottoms with 2200 feet on Big Nance creek. The high ground would be good for a greenfield and there is low ground that would make a good duck impoundment. Located four miles from the Tennessee River in an area known for big bucks and ducks. A recent timber cruise is available. No deeded access. Power is available nearby.