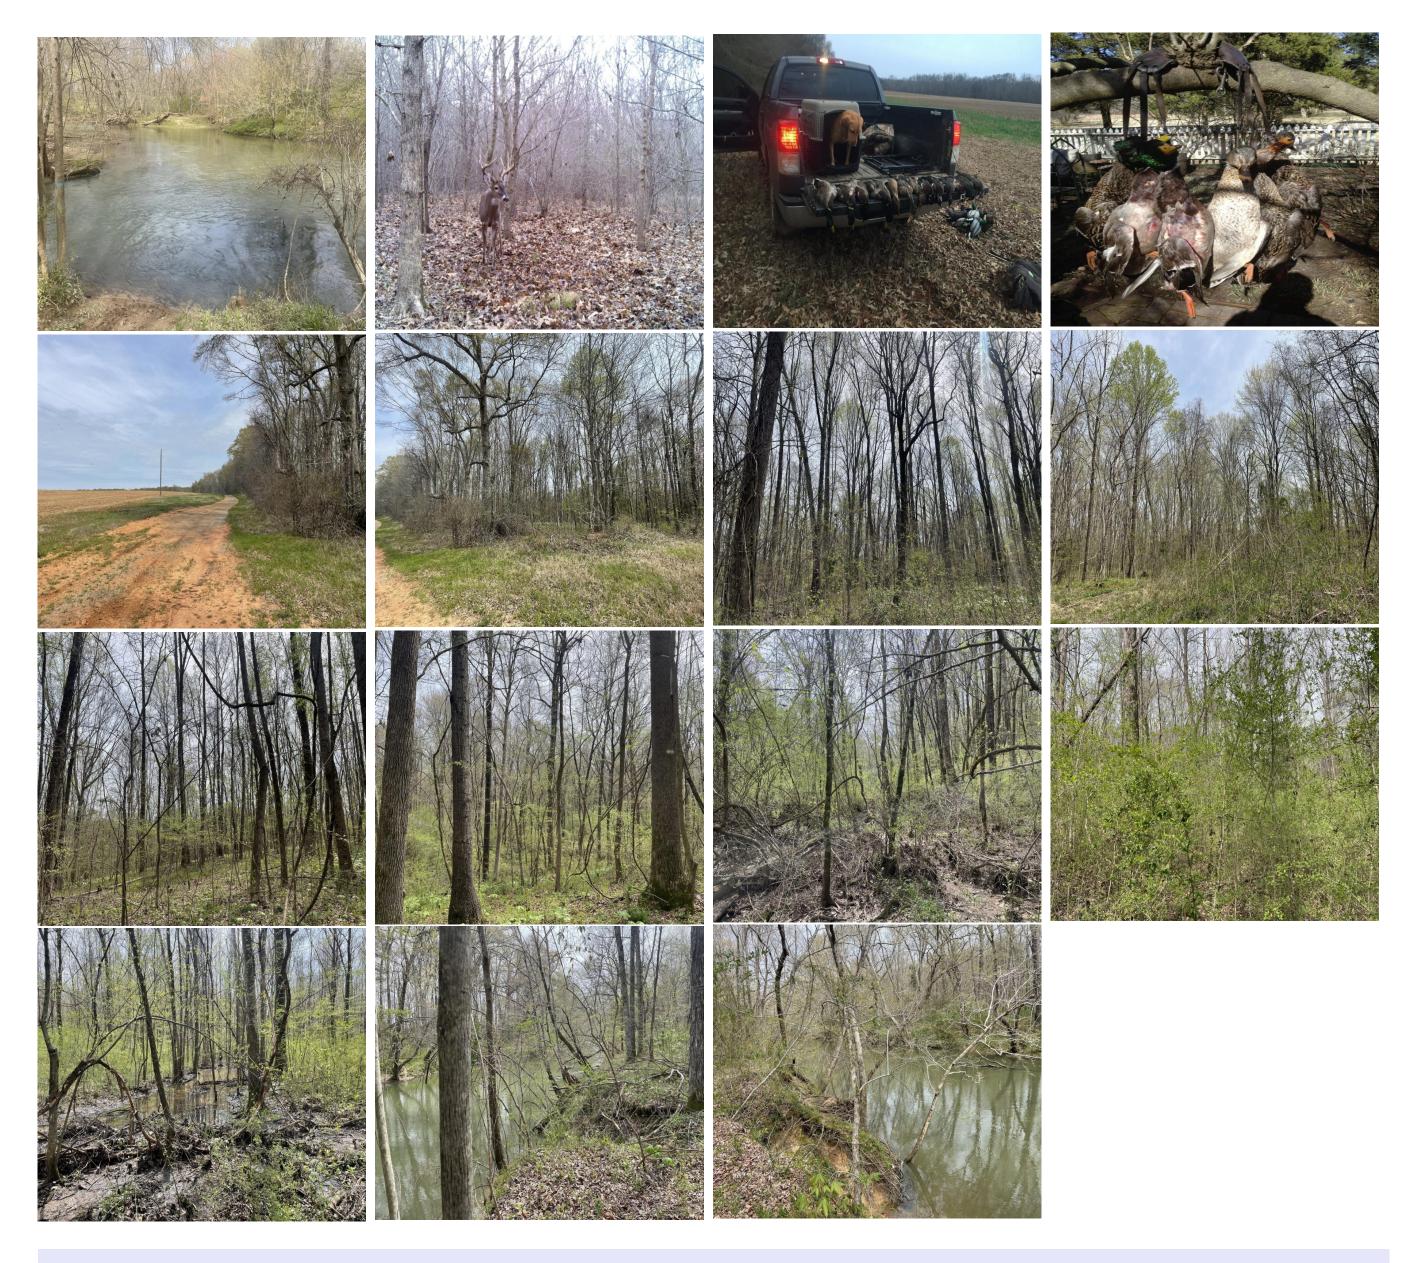

## Property Details:

Price: \$159,900

County: Lawrence

Acreage: 42.45

Address : County Road 271

MOPLS ID : 28013

Perfect for a Deer and Duck Camp! 40 +/- acres of hardwood hills and bottoms with 2200 feet on Big Nance creek. The high ground would be good for a greenfield and there is low ground that would make a good duck impoundment. Located four miles from the Tennessee River in an area known for big bucks and ducks. A recent timber cruise is available. No deeded access. Power is available nearby.