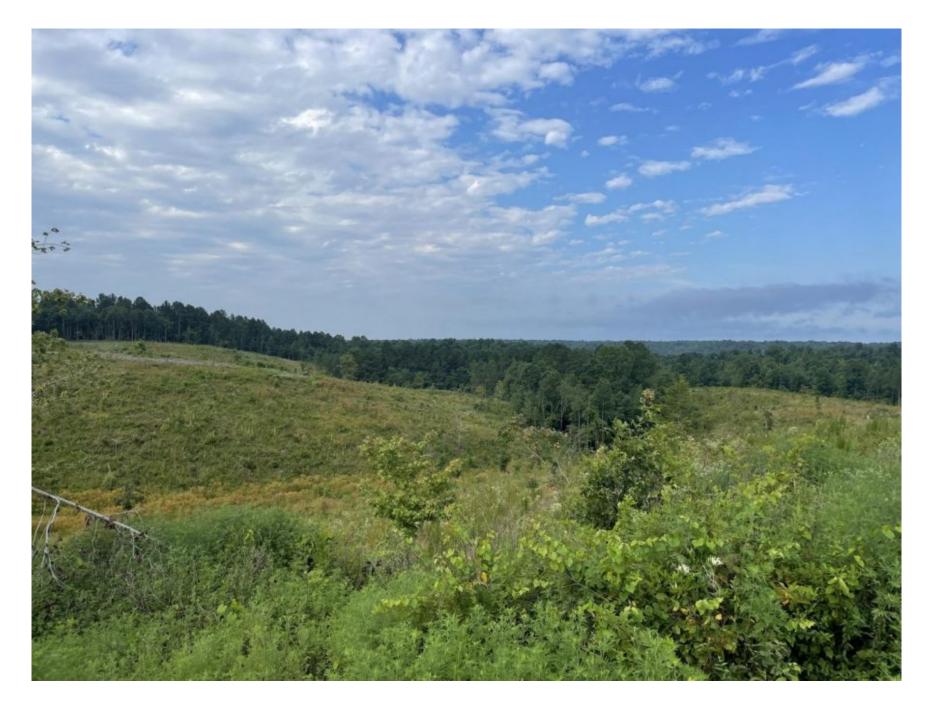

## Property Details:

Price : \$360,000 County : Decatur Acreage : 337.95 Address : MOPLS ID : 20113

Tract 7527 in the hills on Decatur County, Tennessee has plenty of excellent access from four different roads just off of State Highway 641. Located in the Atkins Chapel Community, this nice recreational tract with timber of mixed ages is a great tract for hunting, living, and income potential.

Utilities are available, making is a great spot for a year round home or weekend retreat.

You can access it via Cherry School Road from the north, County Highway 955 from the east, and Bawcum Cemetery Road and Cherry School Road from south. It is convenient to I 49 and the town of Cozette.