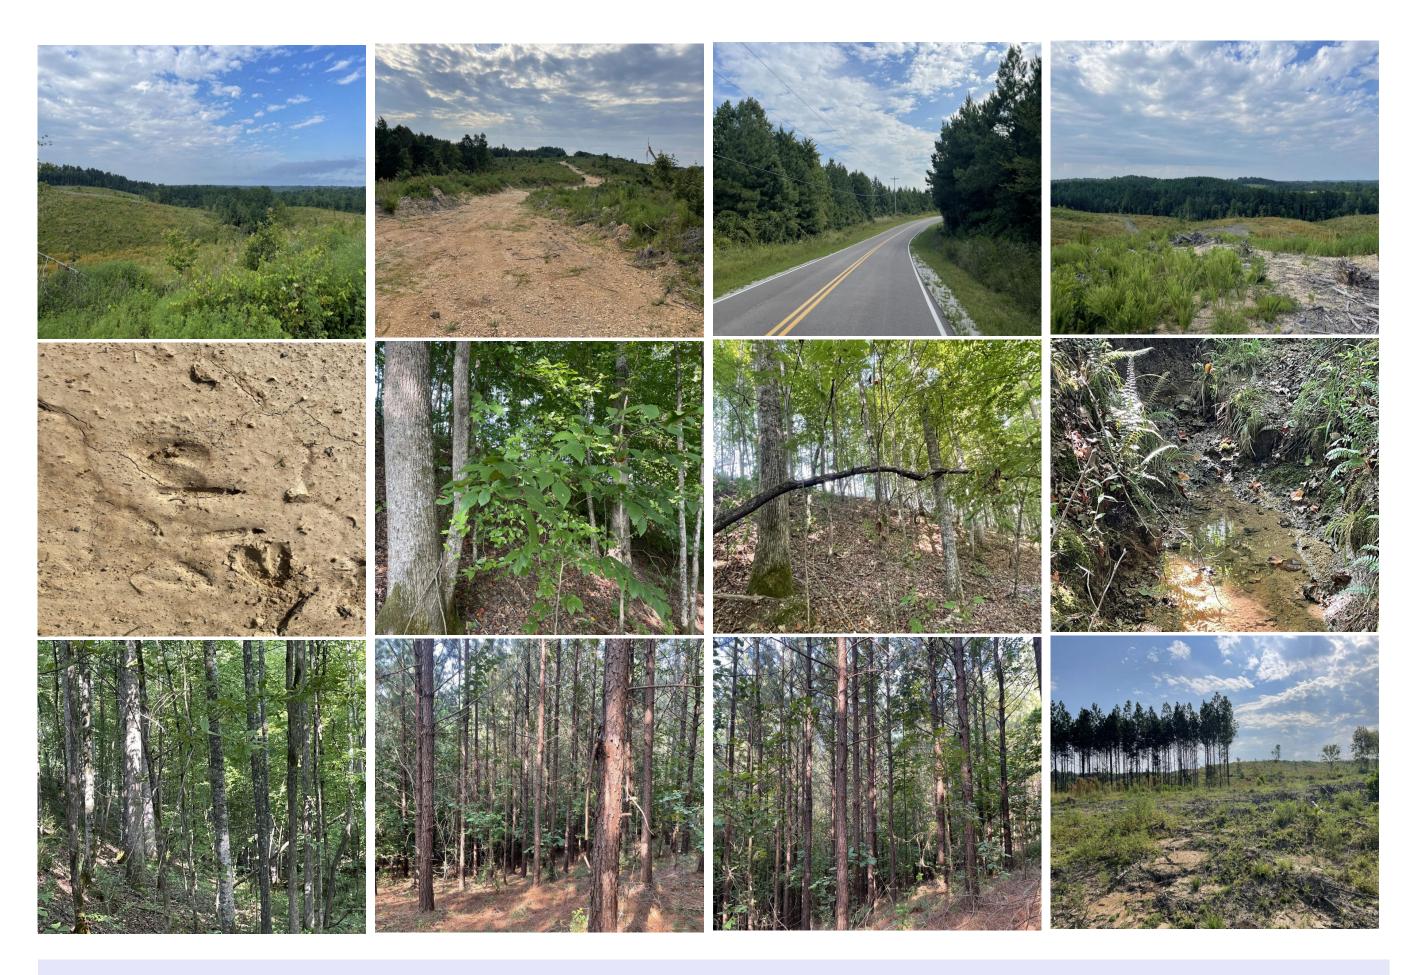

## Property Details:

Price : \$360,000 County : Decatur Acreage : 337.95 Address : MOPLS ID : 20113

Tract 7527 in the hills on Decatur County, Tennessee has plenty of excellent access from four different roads just off of State Highway 641. Located in the Atkins Chapel Community, this nice recreational tract with timber of mixed ages is a great tract for hunting, living, and income potential.

Utilities are available, making is a great spot for a year round home or weekend retreat.

You can access it via Cherry School Road from the north, County Highway 955 from the east, and Bawcum Cemetery Road and Cherry School Road from south. It is convenient to I 49 and the town of Cozette.

Call/Text Nathan McCollum at 256-345-0074.

2020 Newly Planted & Sprayed Loblolly Pine (202.23) 2008 Loblolly Pine (81.80) 1950 Hardwood (37.2) 1950 Pine/Hardwood (101) Road/Utility (6.7)

337.95 Acres Decatur County GPS 35.7838 X -88.0753 Mossy Oak Properties Southeast Land & Wildlife www.selandandwildlife.com