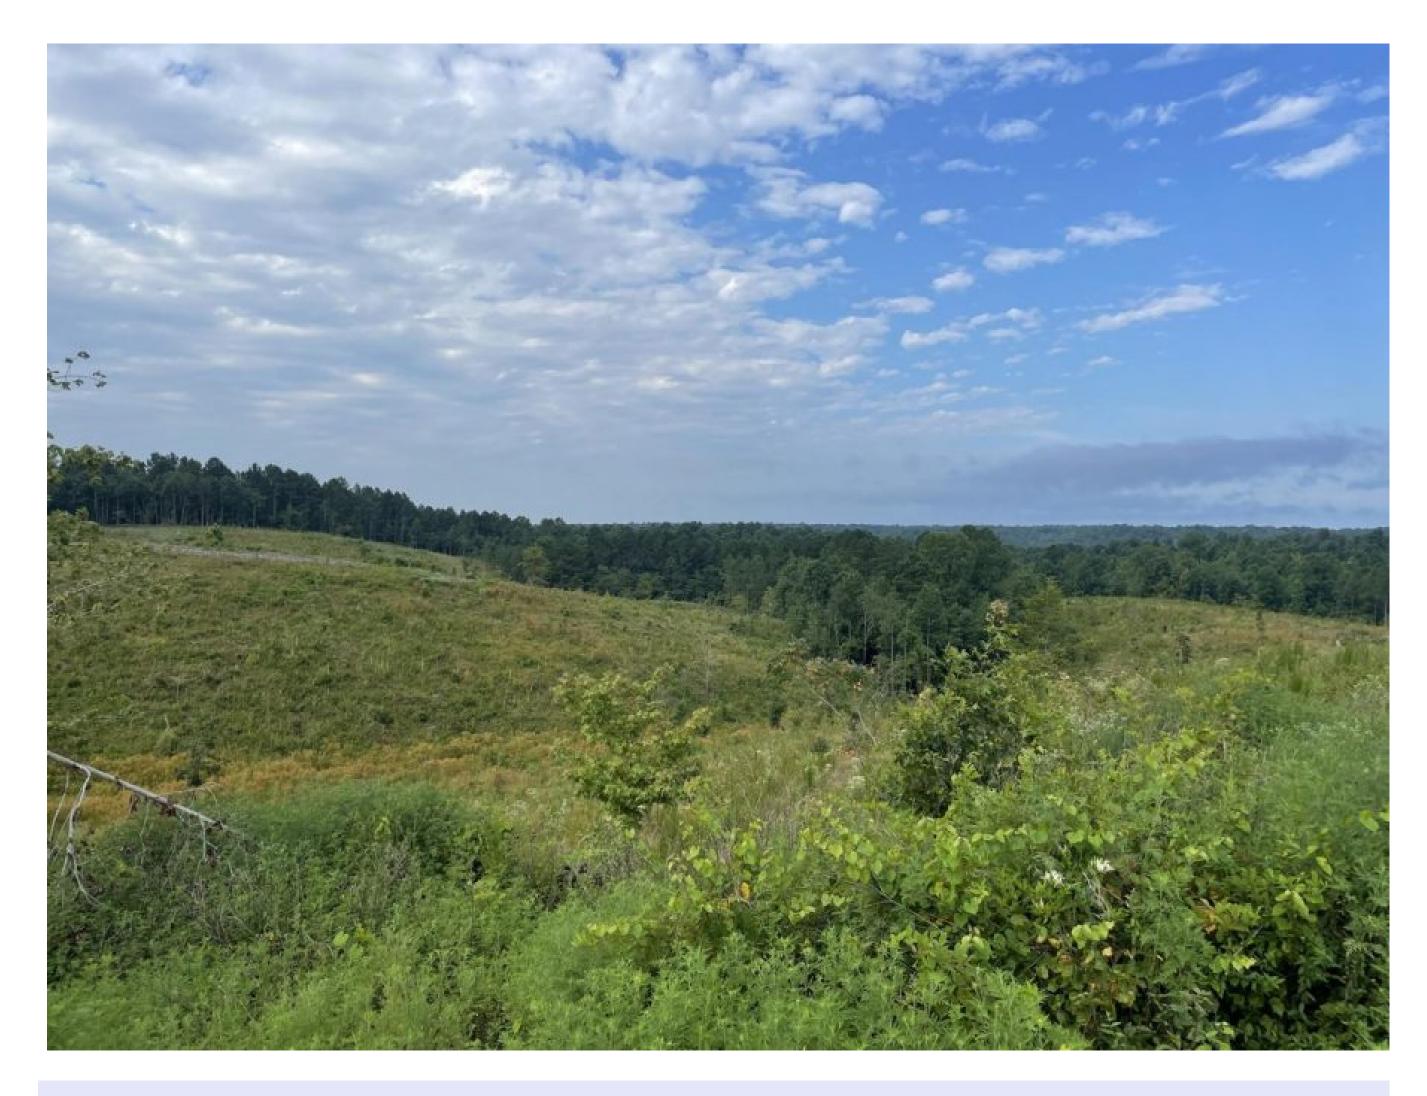

## Property Details:

Price : \$360,000 County : Decatur Acreage : 337.95 Address : MOPLS ID : 20113

Tract 7527 in the hills on Decatur County, Tennessee has plenty of excellent access from four different roads just off of State Highway 641. Located in the Atkins Chapel Community, this nice recreational tract with timber of mixed ages is a great tract for hunting, living, and income potential.

Utilities are available, making is a great spot for a year round home or weekend retreat.

You can access it via Cherry School Road from the north, County Highway 955 from the east, and Bawcum Cemetery Road and Cherry School Road from south. It is convenient to I 49 and the town of Cozette.