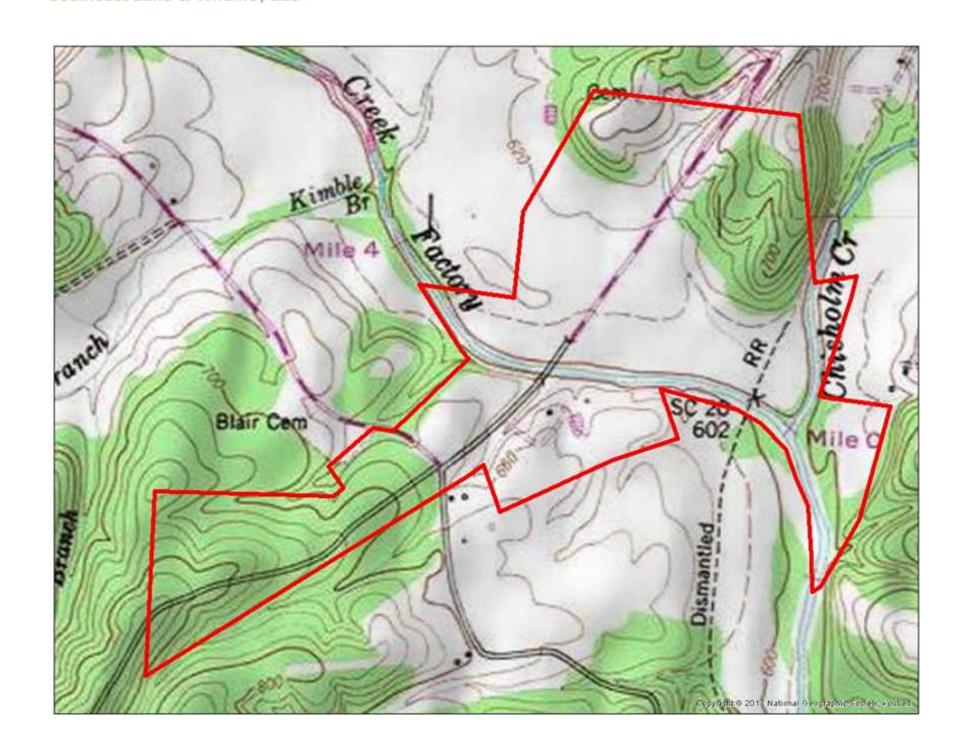

## Property Details:

Price: \$645,600

County: Lawrence

Acreage: 269.00

Address :

MOPLS ID : 21994

This is a great recreational tract, cattle/horse farm at the confluence of Factory and Chisholm Creek near the quiet country town of West Point, TN. The Blair property is offered for sale in the forst time in well over 100 years. The property is predominately fenced pastureland with interspersed areas of hardwood timber. Approximately 70 acres of the farm is mature hardwood timber.

There is over 1/2 mile of frontage along Factory Creek and an additional 1/4 mile along Chisholm Creek An old farmhouse sits atop the hill just a short walk from the creek overlooking the property.

Additional Information
Owner Will divide