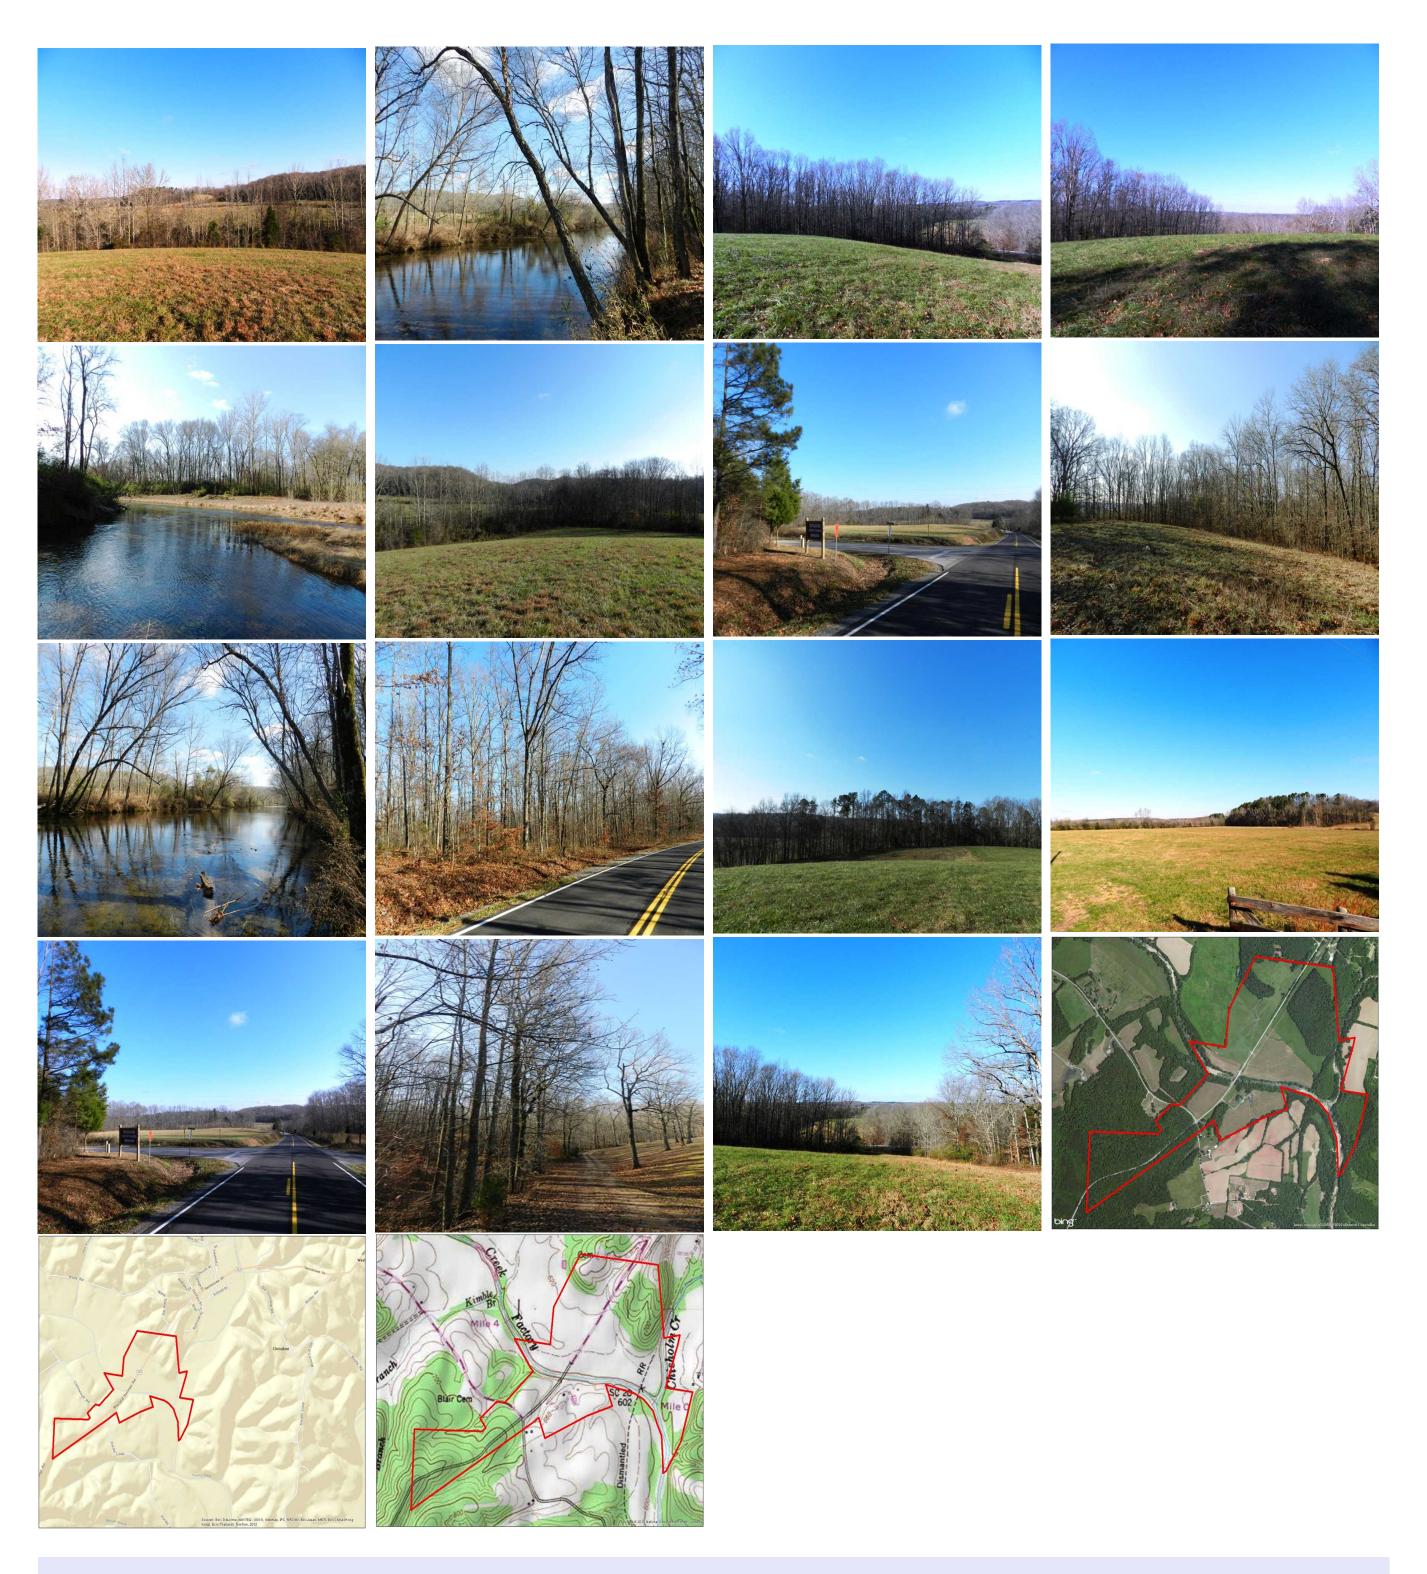

## Property Details:

Price: \$645,600

County: Lawrence

Acreage: 269.00

Address :

MOPLS ID : 21994

This is a great recreational tract, cattle/horse farm at the confluence of Factory and Chisholm Creek near the quiet country town of West Point, TN. The Blair property is offered for sale in the forst time in well over 100 years. The property is predominately fenced pastureland with interspersed areas of hardwood timber. Approximately 70 acres of the farm is mature hardwood timber.

There is over 1/2 mile of frontage along Factory Creek and an additional 1/4 mile along Chisholm Creek An old farmhouse sits atop the hill just a short walk from the creek overlooking the property.

Additional Information
Owner Will divide