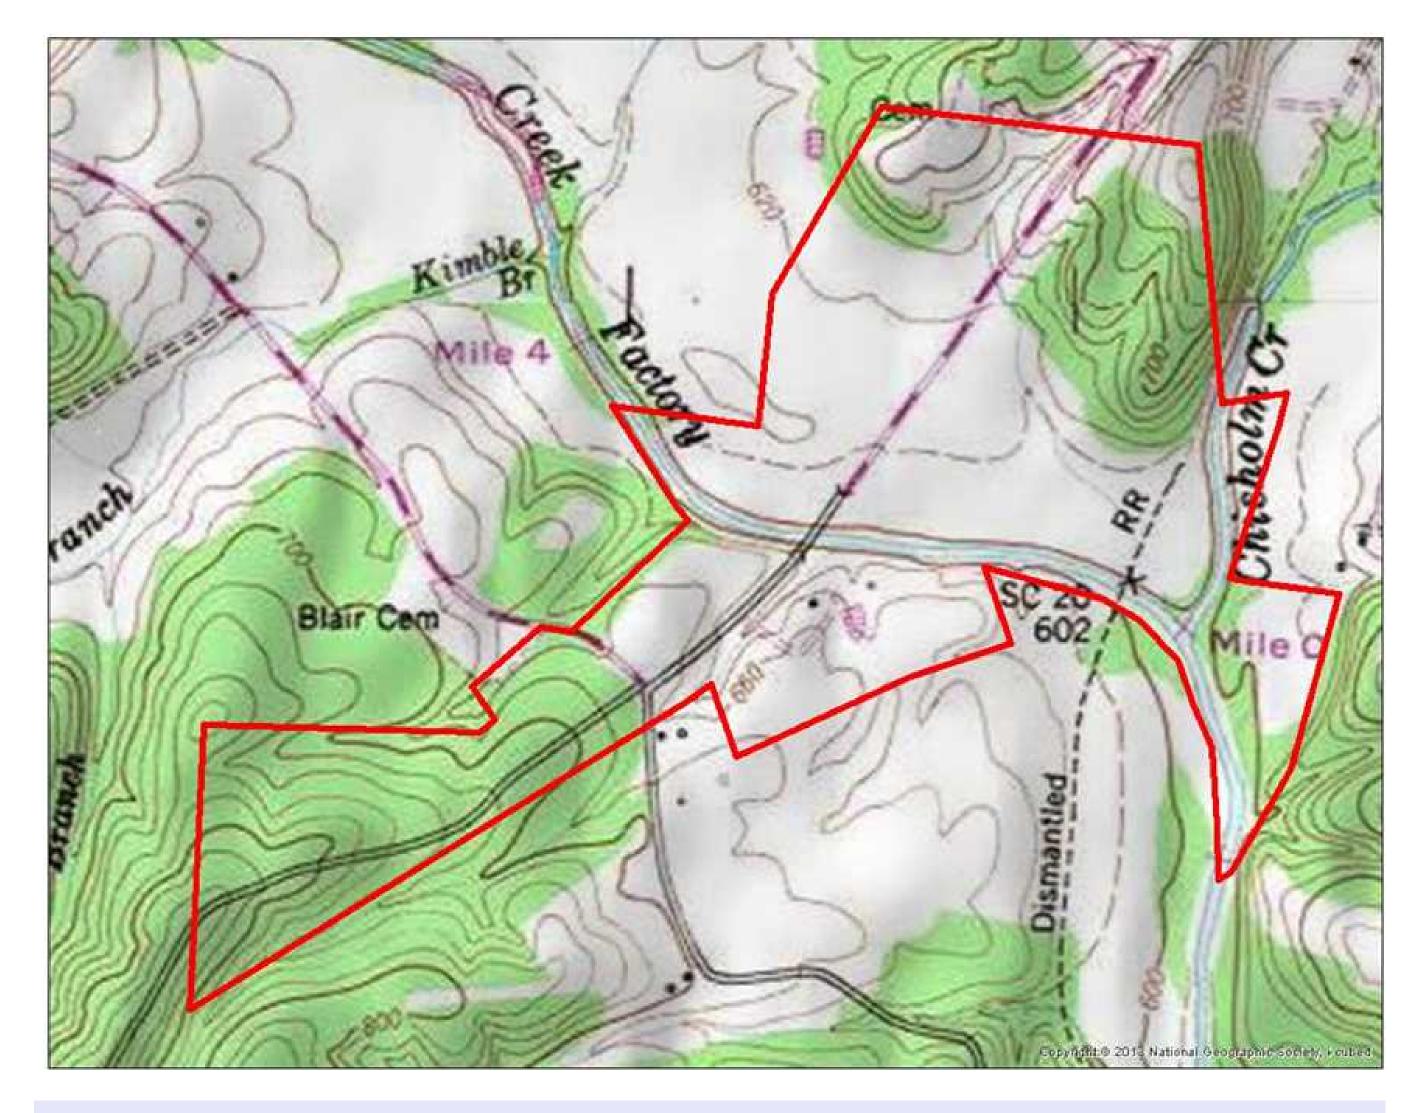

## Property Details:

Price: \$645,600

County: Lawrence

Acreage: 269.00

Address :

MOPLS ID : 21994

This is a great recreational tract, cattle/horse farm at the confluence of Factory and Chisholm Creek near the quiet country town of West Point, TN. The Blair property is offered for sale in the forst time in well over 100 years. The property is predominately fenced pastureland with interspersed areas of hardwood timber. Approximately 70 acres of the farm is mature hardwood timber.

There is over 1/2 mile of frontage along Factory Creek and an additional 1/4 mile along Chisholm Creek An old farmhouse sits atop the hill just a short walk from the creek overlooking the property.

Additional Information
Owner Will divide