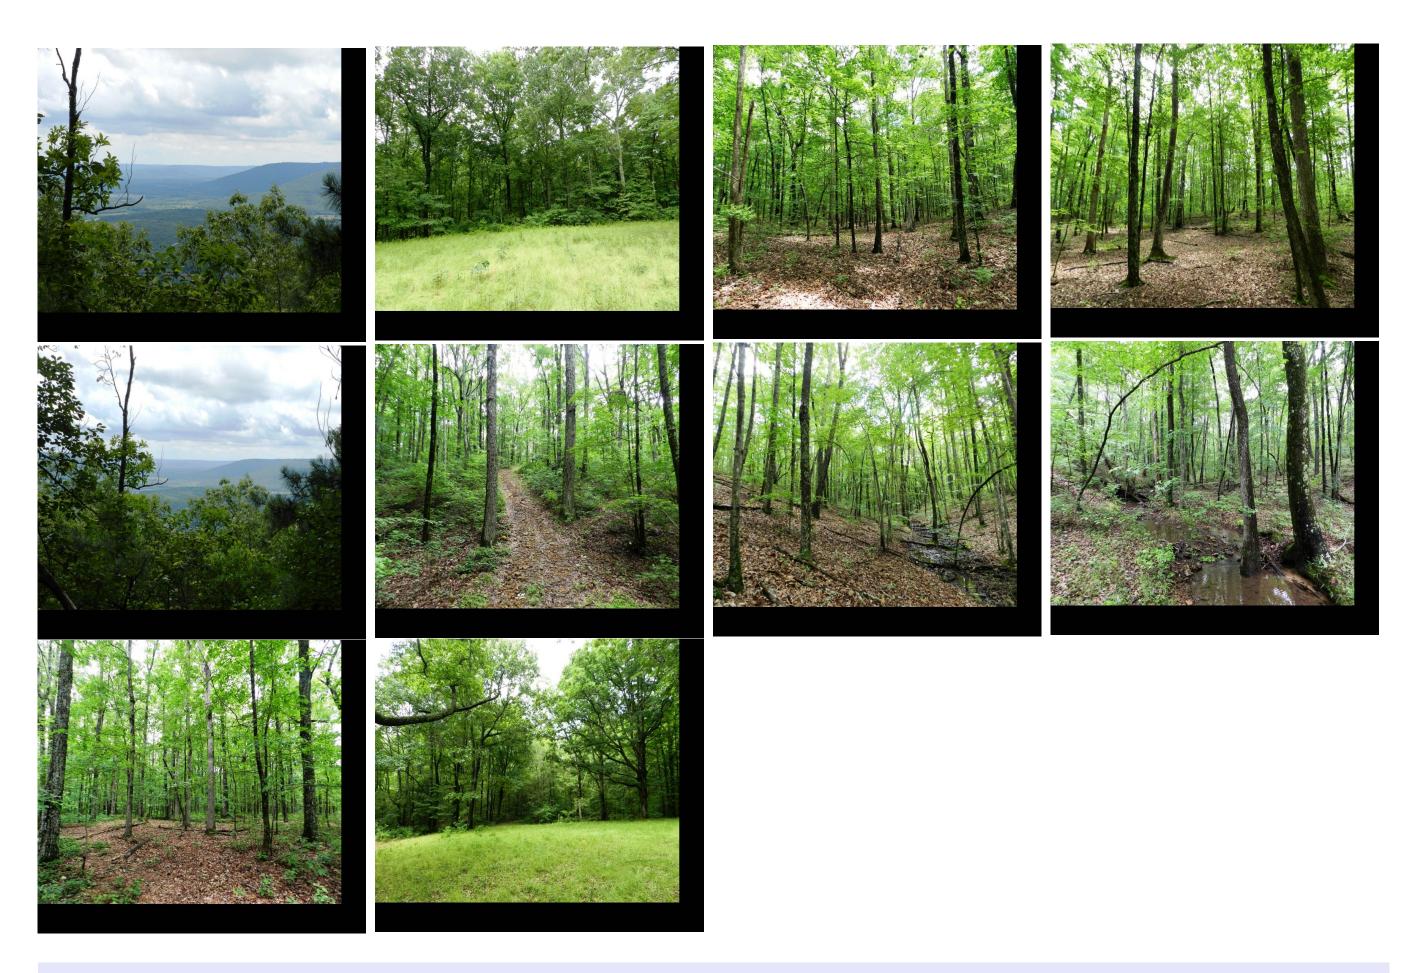

## Property Details:

Price: \$224,000 County: Jackson Acreage: 160.00

Address :

MOPLS ID : 21469

This 160 acres is within 15 minutes of downtown Huntsville, less if you live east of town. The property consists primarily of mature hardwood timber with interspersed shortleaf pine. Gently rolling topography dominates the landscape with 2 small creeks flowing the length of the property. The views overlooking the McMullen Cove and Hampton Cove are second to none.

A great opportunity for a quiet retreat only minutes from town.

Showing by Appointment Only. For a private showing or additional information, please contact Nathan McCollum at 256-345-0074 or email at nmccollum@mossyoakproperties.com.We look forward to speaking with you.