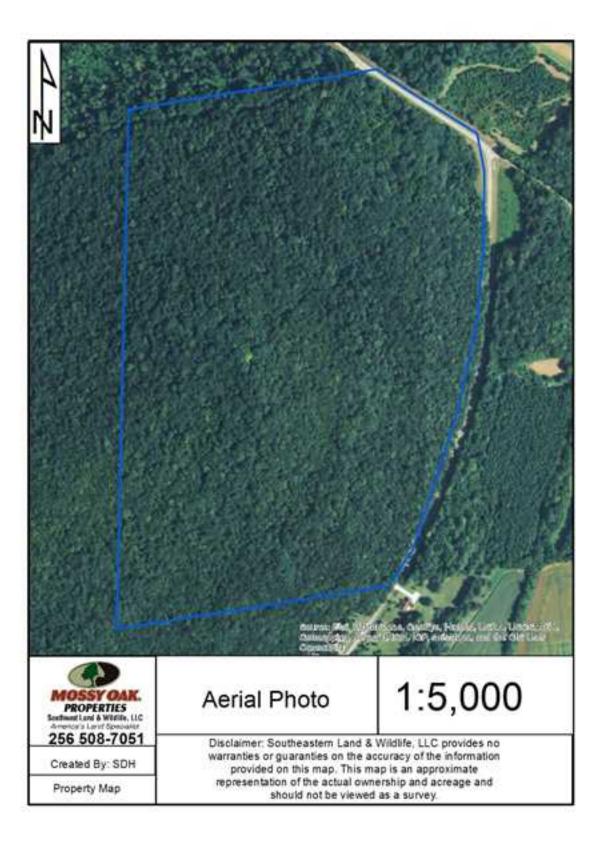

## GURLEY PIKE 100 ACRES

## Property Details:

Price : \$250,000 County : Madison Acreage : 100.00 Address : MOPLS ID : 25146

Alabama has it all. Deer and turkey are plentiful. The property has a food plot, ATV trails and mature timber. An added bonus is the beautiful views with public utilities on the paved road frontage. This property has great building site potential!

-Property extends to the top of Gurley Mountain -Great building sites

Asking Price: \$250,000 or \$2,500 per acre

Showing by Appointment Only. For a private showing or additional information, please contact Nathan McCollum at 256-345-0074 or email at nmccollum@mossyoakproperties.com. We look forward to speaking with you.

Gurley, AL, mixed use residential, recreational, timberland, whitetail deer, creek, road frontage, 100 acre property

100.00 Acres Madison County GPS 34.7250 X -86.3724 Mossy Oak Properties Southeast Land & Wildlife www.selandandwildlife.com