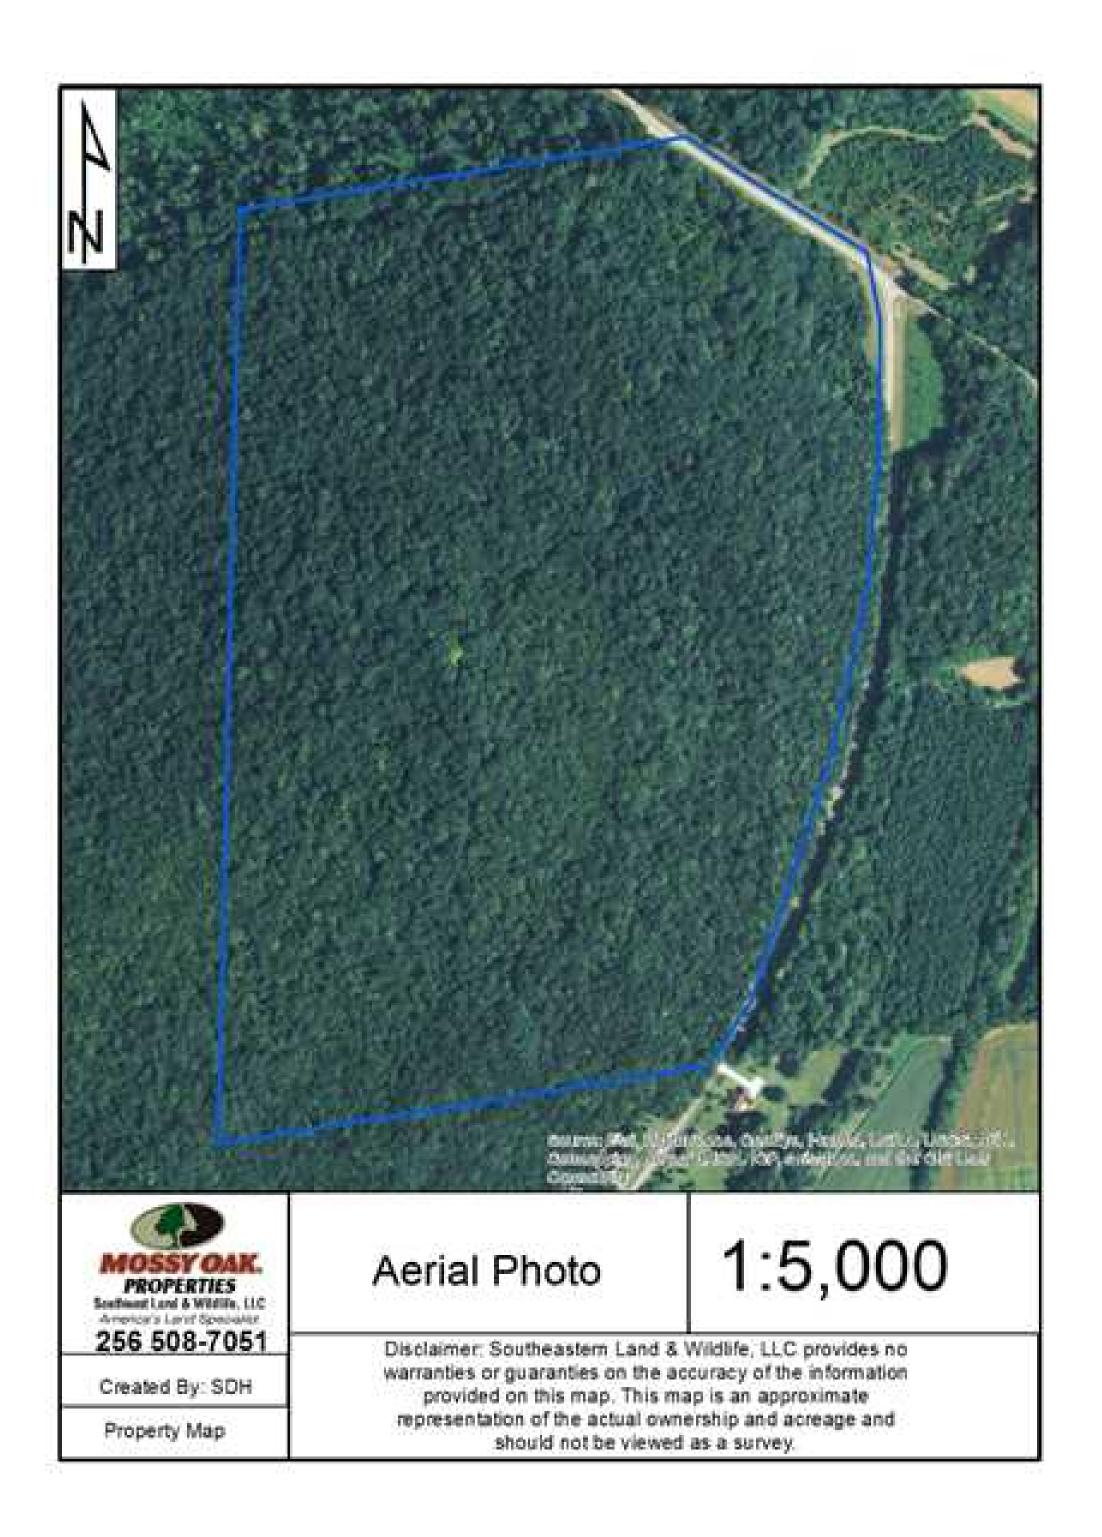

## GURLEY PIKE 100 ACRES

## Property Details:

Price : \$250,000 County : Madison Acreage : 100.00 Address : MOPLS ID : 25146

Alabama has it all. Deer and turkey are plentiful. The property has a food plot, ATV trails and mature timber. An added bonus is the beautiful views with public utilities on the paved road frontage. This property has great building site potential!

-Property extends to the top of Gurley Mountain -Great building sites

Asking Price: \$250,000 or \$2,500 per acre

Showing by Appointment Only. For a private showing or additional information, please contact Nathan McCollum at 256-345-0074 or email at nmccollum@mossyoakproperties.com. We look forward to speaking with you.

Gurley, AL, mixed use residential, recreational, timberland, whitetail deer, creek, road frontage, 100 acre property

100.00 Acres Madison County GPS 34.7250 X -86.3724 Mossy Oak Properties Southeast Land & Wildlife www.selandandwildlife.com