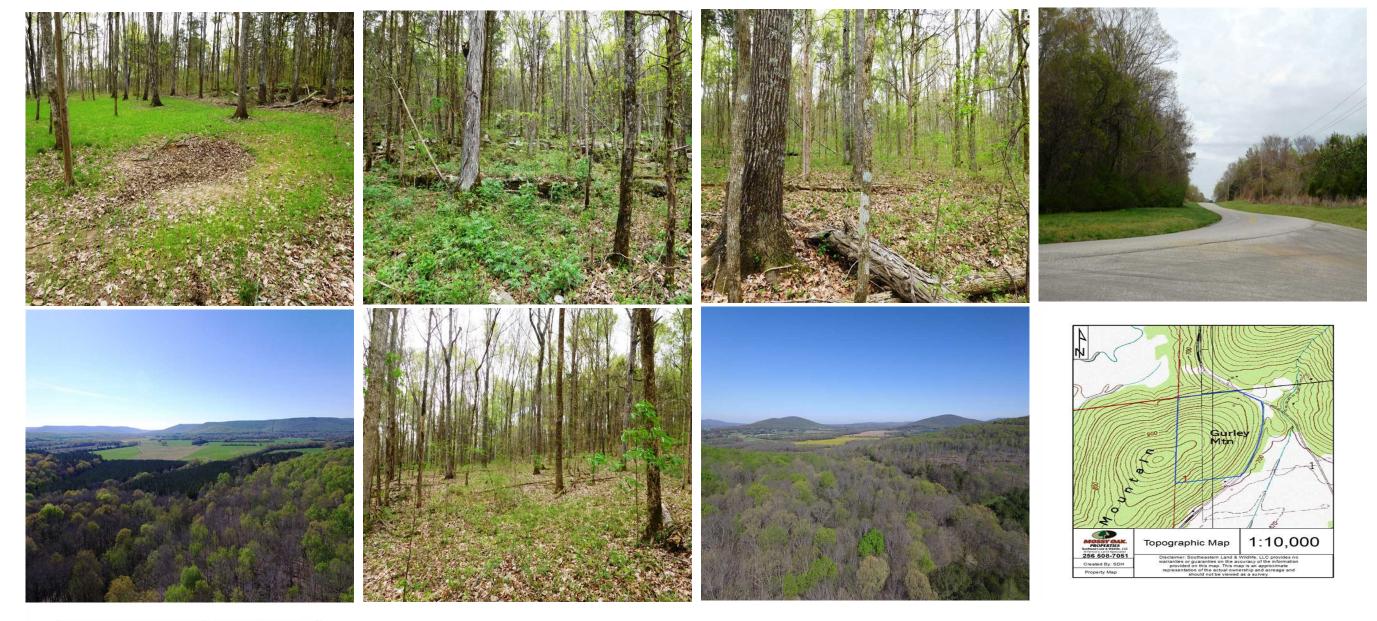

## Property Details:

Price : \$250,000 County : Madison Acreage : 100.00 Address : MOPLS ID : 25146

Alabama has it all. Deer and turkey are plentiful. The property has a food plot, ATV trails and mature timber. An added bonus is the beautiful views with public utilities on the paved road frontage. This property has great building site potential!

-Property extends to the top of Gurley Mountain -Great building sites

Asking Price: \$250,000 or \$2,500 per acre

Showing by Appointment Only. For a private showing or additional information, please contact Nathan McCollum at 256-345-0074 or email at nmccollum@mossyoakproperties.com. We look forward to speaking with you.