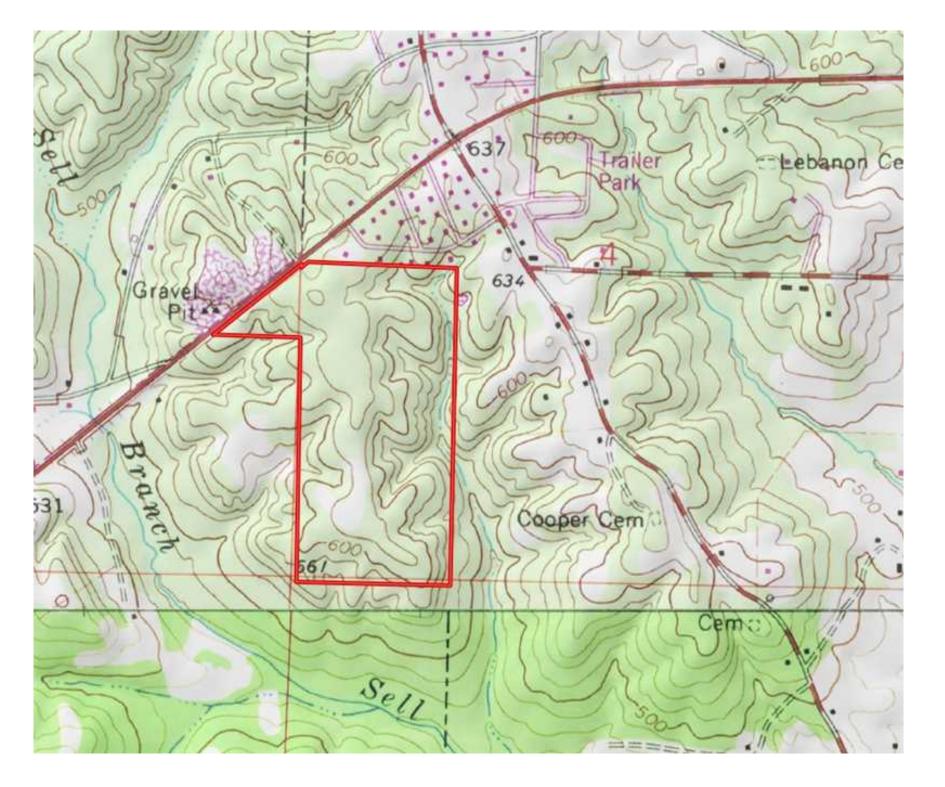

## Property Details:

Price : \$167,195 County : Marion Acreage : 85.00 Address : MOPLS ID : 33473

This property is located inside the city limits of Hamilton, AL along Highway 17. Excellent hardwood timberland. A great opportunity to enjoy the outdoors yet still being close to town. Plenty of deer, turkey, and small game located on the property. This property would make for a great homesite as well.

Utilities available.

Asking \$167,195 or \$1967 per acre.

Mapright link: http://mapright.com/ranching/maps/eddb44608550b7bd55cace922ac2ee62/share
Youtube link: http://www.youtube.com/watch?v=P5MX3SG0zHc&t=16s