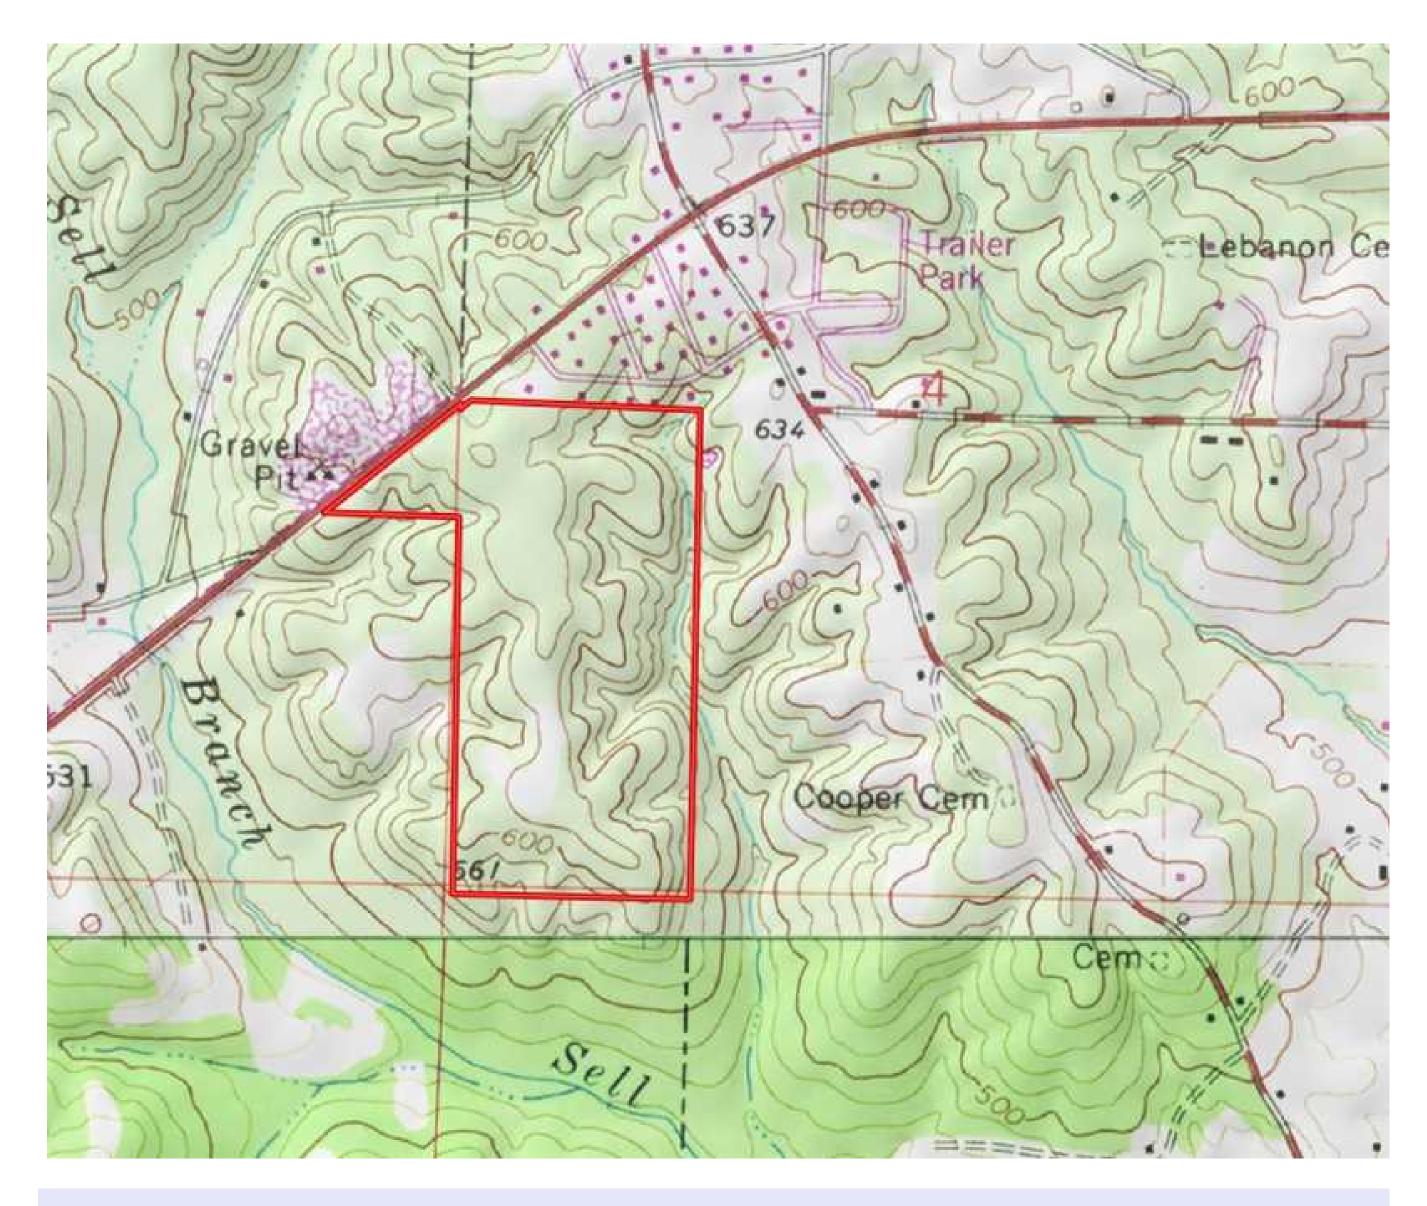

## Property Details:

Price : \$167,195 County : Marion Acreage : 85.00 Address : MOPLS ID : 33473

This property is located inside the city limits of Hamilton, AL along Highway 17. Excellent hardwood timberland. A great opportunity to enjoy the outdoors yet still being close to town. Plenty of deer, turkey, and small game located on the property. This property would make for a great homesite as well.

Utilities available.

Asking \$167,195 or \$1967 per acre.

Mapright link: http://mapright.com/ranching/maps/eddb44608550b7bd55cace922ac2ee62/share
Youtube link: http://www.youtube.com/watch?v=P5MX3SG0zHc&t=16s