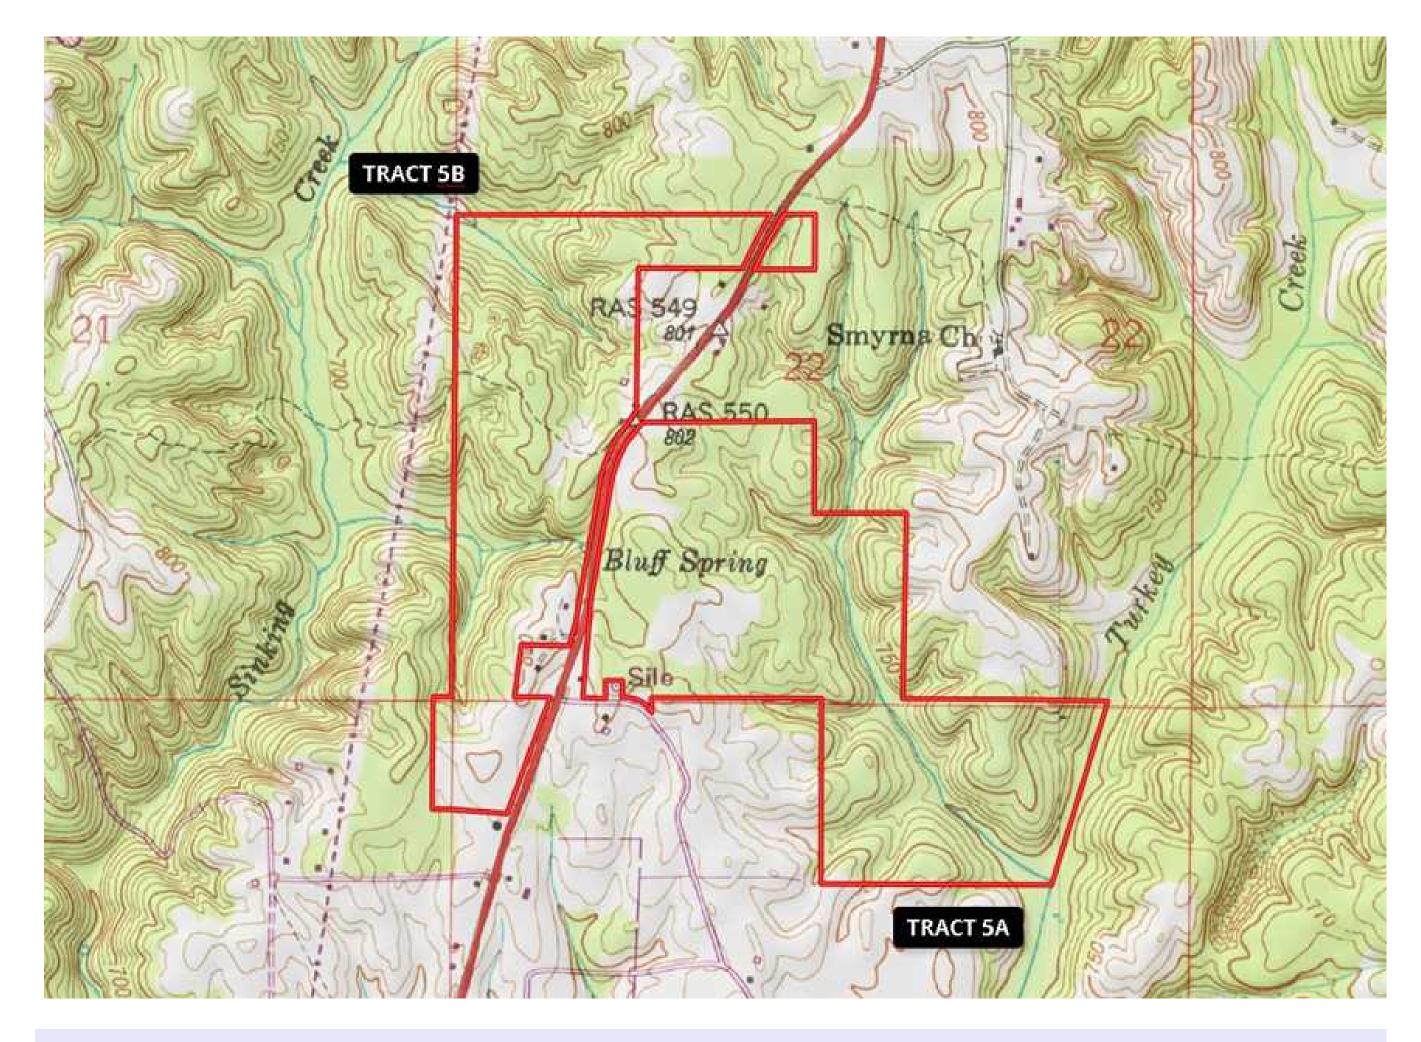

## TRACT 5A

+/-143.4 acres located 4 miles south of Courtland, AL on Highway 33

The property will be sold by SEALED BID on OCTOBER 3, 2017

For additional information, see the attached Bid Package document or call Elton Coley at 256-366-0575 or email ercoley@bellsouth.net

143.40 Acres
Lawrence County
GPS 34.5929 X -87.2600

Mossy Oak Properties Southeast Land & Wildlife www.selandandwildlife.com

143.40 Acres
Lawrence County
GPS 34.5929 X -87.2600

Mossy Oak Properties Southeast Land & Wildlife www.selandandwildlife.com