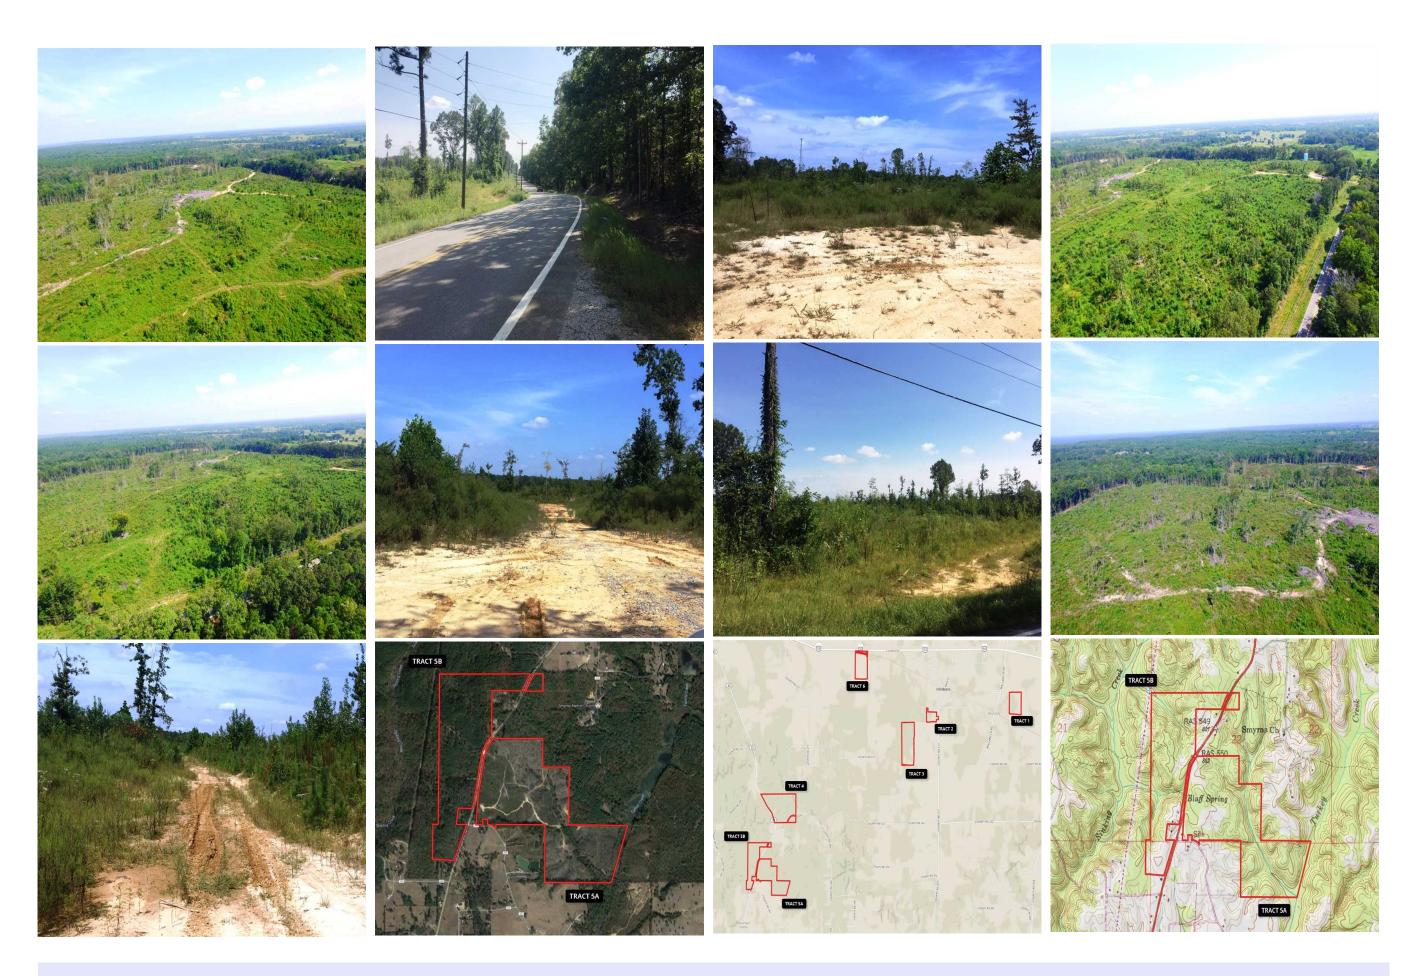

## TRACT 5A

+/-143.4 acres located 4 miles south of Courtland, AL on Highway 33

The property will be sold by SEALED BID on OCTOBER 3, 2017

For additional information, see the attached Bid Package document or call Elton Coley at 256-366-0575 or email ercoley@bellsouth.net

143.40 Acres
Lawrence County
GPS 34.5929 X -87.2600

Mossy Oak Properties Southeast Land & Wildlife www.selandandwildlife.com

143.40 Acres
Lawrence County
GPS 34.5929 X -87.2600

Mossy Oak Properties Southeast Land & Wildlife www.selandandwildlife.com