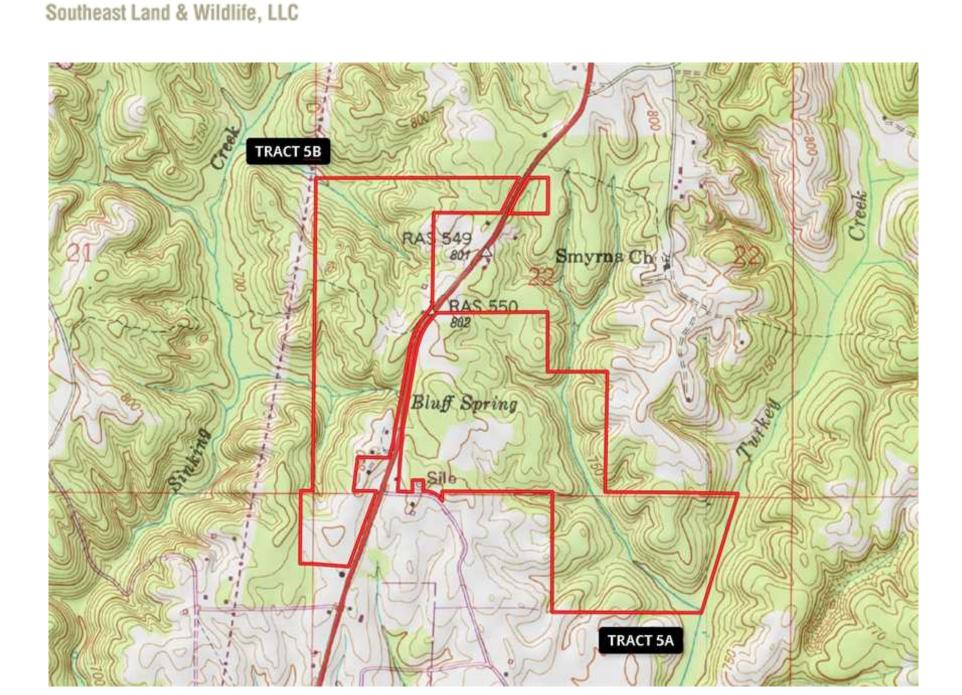

## TRACT 5A

+/-143.4 acres located 4 miles south of Courtland, AL on Highway 33

The property will be sold by SEALED BID on OCTOBER 3, 2017

For additional information, see the attached Bid Package document or call Elton Coley at 256-366-0575 or email ercoley@bellsouth.net

143.40 Acres
Lawrence County
GPS 34.5929 X -87.2600

Mossy Oak Properties Southeast Land & Wildlife www.selandandwildlife.com

143.40 Acres
Lawrence County
GPS 34.5929 X -87.2600

Mossy Oak Properties Southeast Land & Wildlife www.selandandwildlife.com