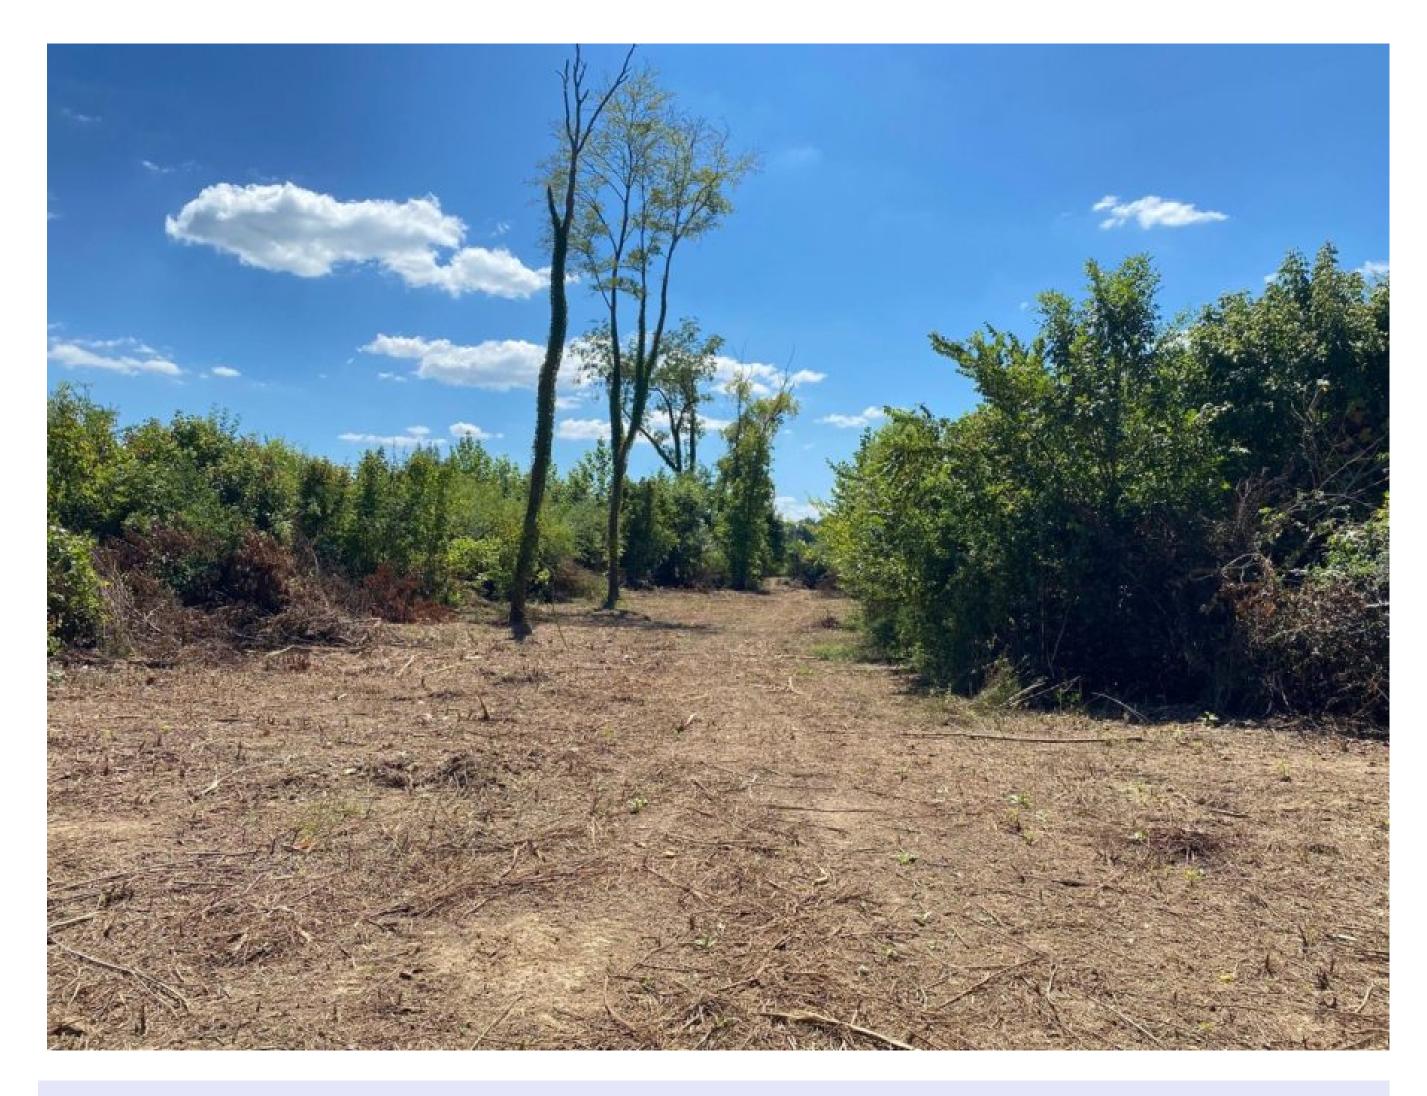

## Property Details:

Price : \$19,900
County : Lawrence
Acreage : 16.00
Address : County Road 284
MOPLS ID : 33985

Great small hunting tract boasting 0.5 miles of frontage along Big Nance Creek! This tract is surrounded by a large tract of timberland creating great hunting opportunities for whitetail deer as well as several species of small game. Big Nance Creek is known for having a good population of wood ducks along with its annual migratory waterfowl population. This is a perfect affordable hunting/recreational tract located near the heart of Lawrence County. The property does not have deeded access but does have an existing access point via County Road 284 through the neighboring timber company property.