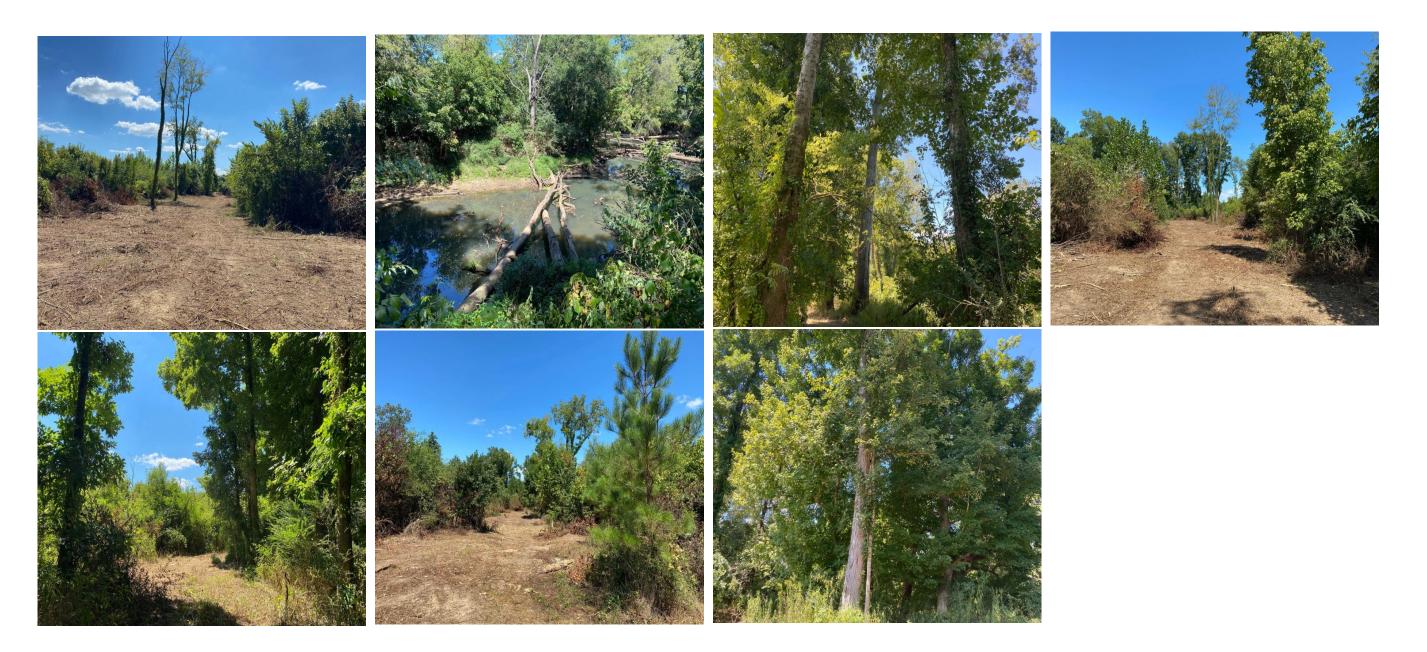

## Property Details:

Price : \$19,900
County : Lawrence
Acreage : 16.00
Address : County Road 284
MOPLS ID : 33985

Great small hunting tract boasting 0.5 miles of frontage along Big Nance Creek! This tract is surrounded by a large tract of timberland creating great hunting opportunities for whitetail deer as well as several species of small game. Big Nance Creek is known for having a good population of wood ducks along with its annual migratory waterfowl population. This is a perfect affordable hunting/recreational tract located near the heart of Lawrence County. The property does not have deeded access but does have an existing access point via County Road 284 through the neighboring timber company property.