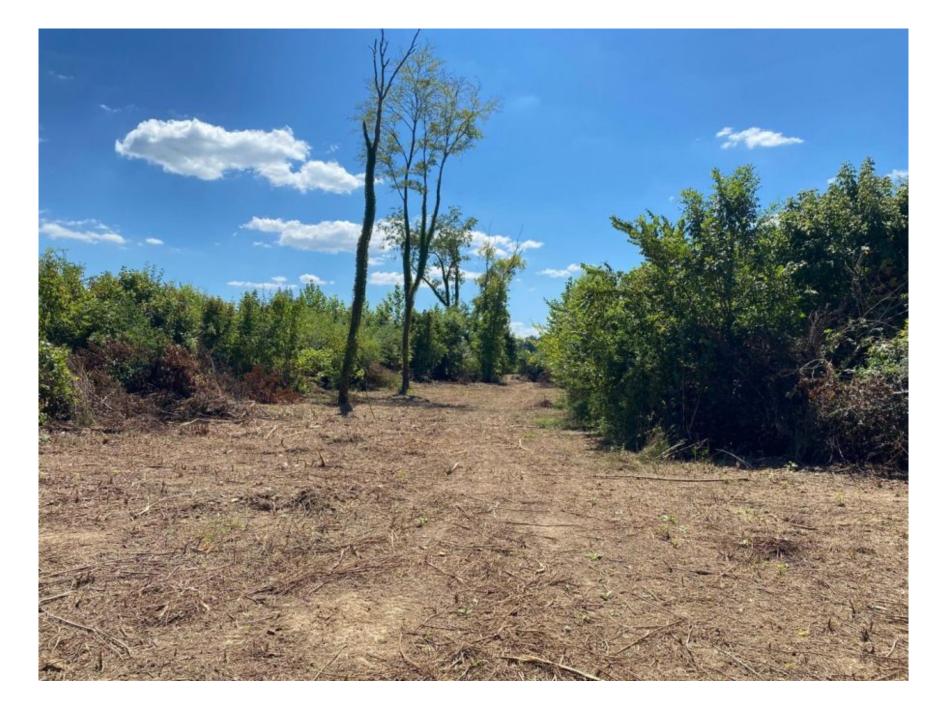

## Property Details:

Price : \$19,900
County : Lawrence
Acreage : 16.00
Address : County Road 284
MOPLS ID : 33985

Great small hunting tract boasting 0.5 miles of frontage along Big Nance Creek! This tract is surrounded by a large tract of timberland creating great hunting opportunities for whitetail deer as well as several species of small game. Big Nance Creek is known for having a good population of wood ducks along with its annual migratory waterfowl population. This is a perfect affordable hunting/recreational tract located near the heart of Lawrence County. The property does not have deeded access but does have an existing access point via County Road 284 through the neighboring timber company property.