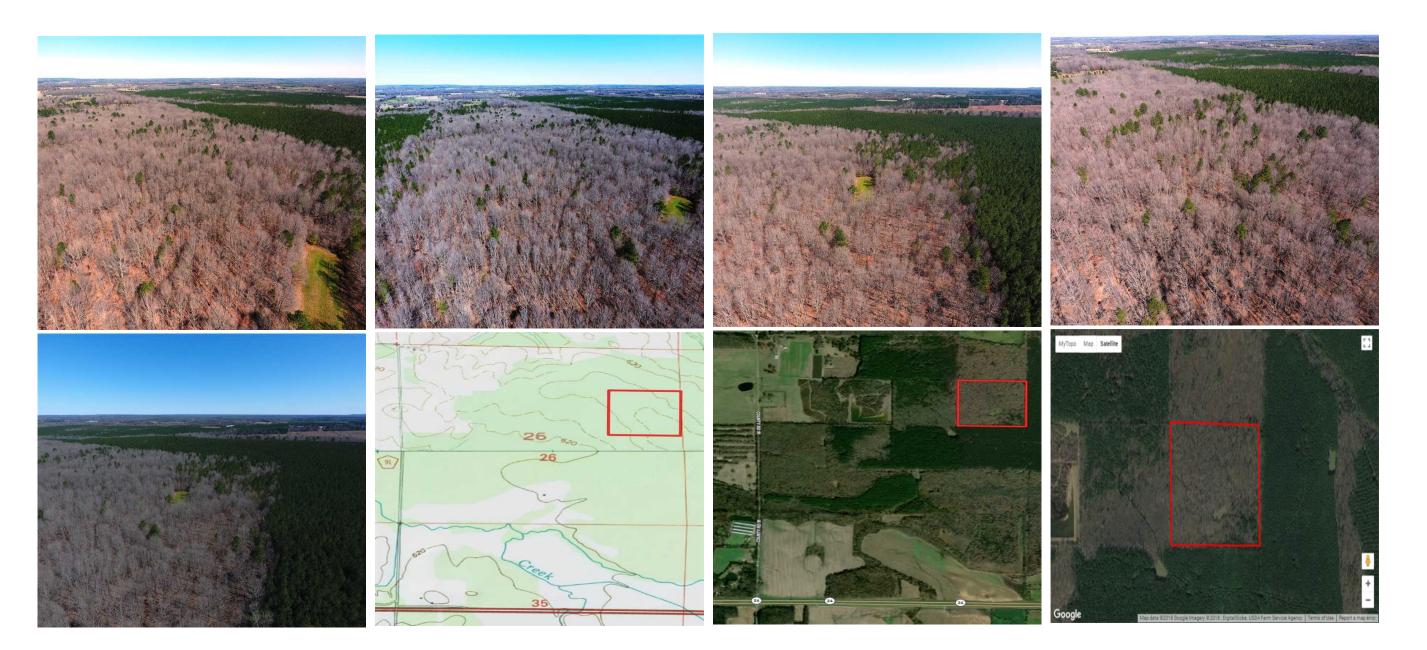

## Property Details:

Price : \$40,000
County : Franklin
Acreage : 40.00

Address:

MOPLS ID : 36708

40 acre tract of deer hunting paradise located on the Lawrence/Franklin County line. Covered in merchantable hardwood timber with wildlife areas built in. Just minutes from Russellville and Moulton in the Mt Hope community. Surrounded by other mature timber tracts, this property would be great for an outdoor enthusiast. Several large whitetails have been harvested in this area during the 2017/2018 hunting season. This property does not have a deeded easement.

mixed use residential, timberland, 40 acre property, Russellville, AL 35653, turkey, whitetail deer

40.00 Acres
Franklin County
GPS 34.5036 X -87.5499

Mossy Oak Properties Southeast Land & Wildlife www.selandandwildlife.com