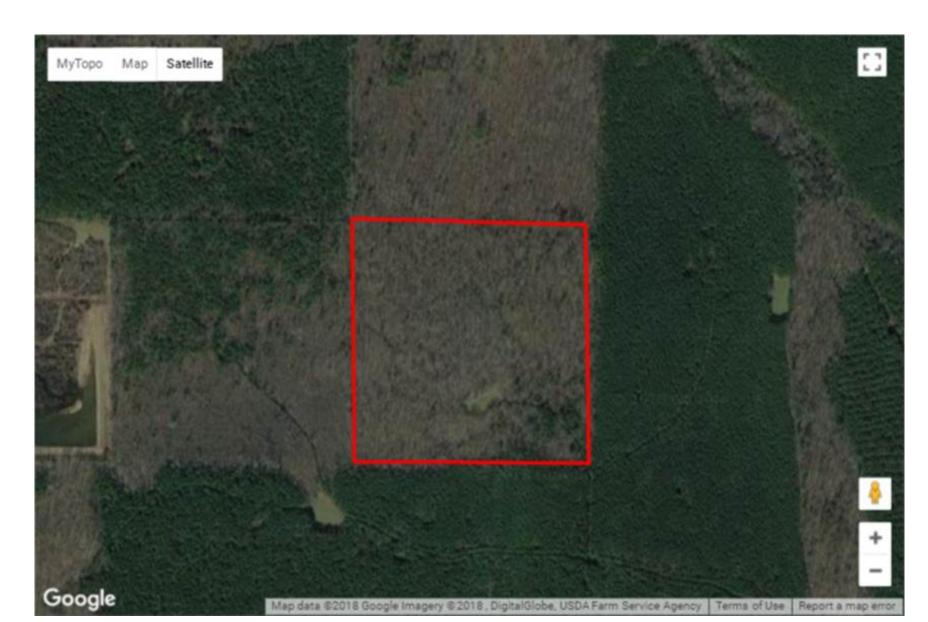

## Property Details:

Price : \$40,000
County : Franklin
Acreage : 40.00

Address:

MOPLS ID : 36708

40 acre tract of deer hunting paradise located on the Lawrence/Franklin County line. Covered in merchantable hardwood timber with wildlife areas built in. Just minutes from Russellville and Moulton in the Mt Hope community. Surrounded by other mature timber tracts, this property would be great for an outdoor enthusiast. Several large whitetails have been harvested in this area during the 2017/2018 hunting season. This property does not have a deeded easement.

mixed use residential, timberland, 40 acre property, Russellville, AL 35653, turkey, whitetail deer

40.00 Acres
Franklin County
GPS 34.5036 X -87.5499

Mossy Oak Properties Southeast Land & Wildlife www.selandandwildlife.com