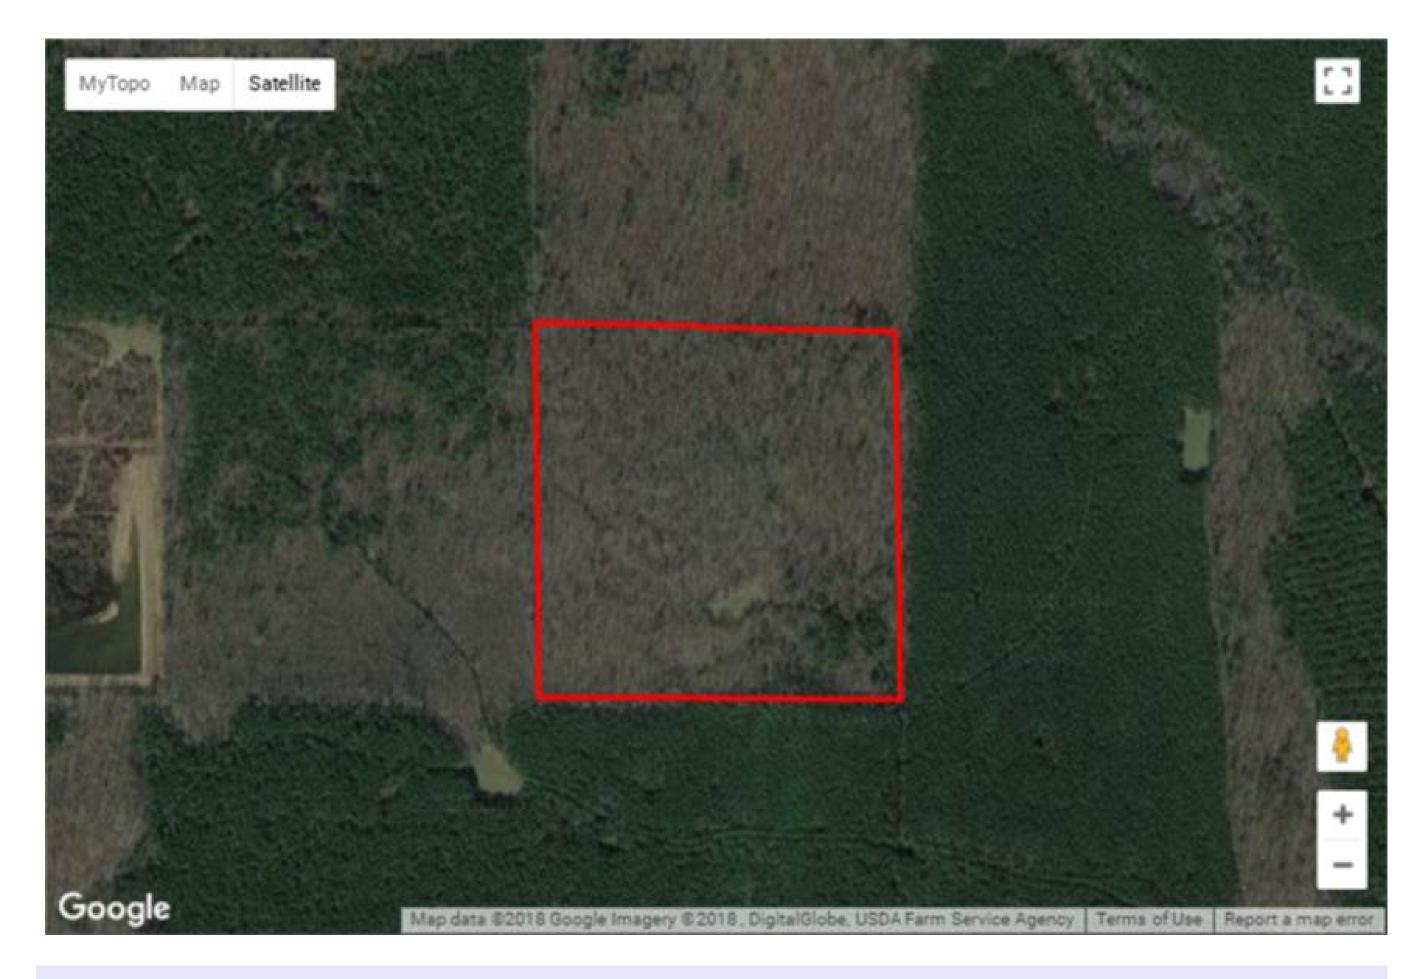

## Property Details:

Price : \$40,000
County : Franklin
Acreage : 40.00

Address:

MOPLS ID : 36708

40 acre tract of deer hunting paradise located on the Lawrence/Franklin County line. Covered in merchantable hardwood timber with wildlife areas built in. Just minutes from Russellville and Moulton in the Mt Hope community. Surrounded by other mature timber tracts, this property would be great for an outdoor enthusiast. Several large whitetails have been harvested in this area during the 2017/2018 hunting season. This property does not have a deeded easement.

mixed use residential, timberland, 40 acre property, Russellville, AL 35653, turkey, whitetail deer

40.00 Acres
Franklin County
GPS 34.5036 X -87.5499

Mossy Oak Properties Southeast Land & Wildlife www.selandandwildlife.com