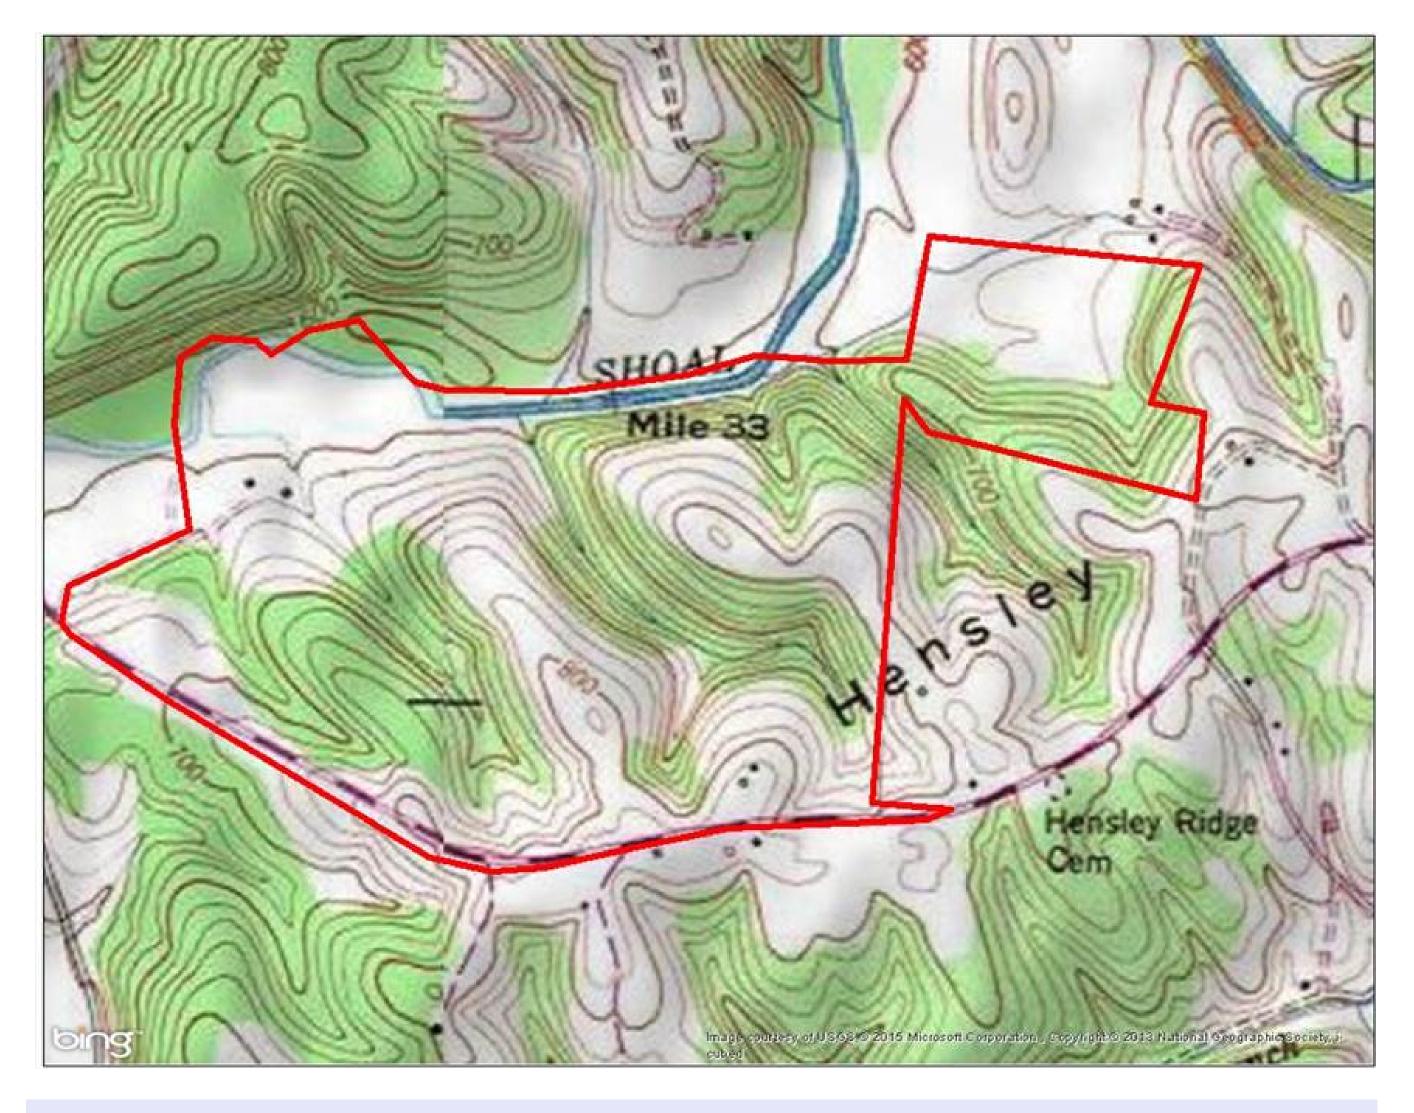

## Property Details:

Price: \$485,000 County: Lawrence Acreage: 240.00

Address:

MOPLS ID : 20267

This 240 +/- acres is what everyone is looking for. A mix of pastures and mature timber with a large creek. There is a wooden post with barb wire fence across the entire 3/4 mile of paved road frontage. Three separate entrances along the main road and two other entrances from the east and west provide access to the property. Secluded pastures are overlooking Shoals Creek. Over 1/2 mile of easily accessible waterfront. There are approximately 60 acres of pastureland with the remaining acreage in mature timber comprised of Poplar, White Oak, Walnut, and Red Oak. There is a large population of deer on the property. Additional acreage is available.

240.00 Acres
Lawrence County
GPS 35.1147 X -87.4967

Mossy Oak Properties Southeast Land & Wildlife www.selandandwildlife.com

240.00 Acres
Lawrence County
GPS 35.1147 X -87.4967

240.00 Acres
Lawrence County
GPS 35.1147 X -87.4967