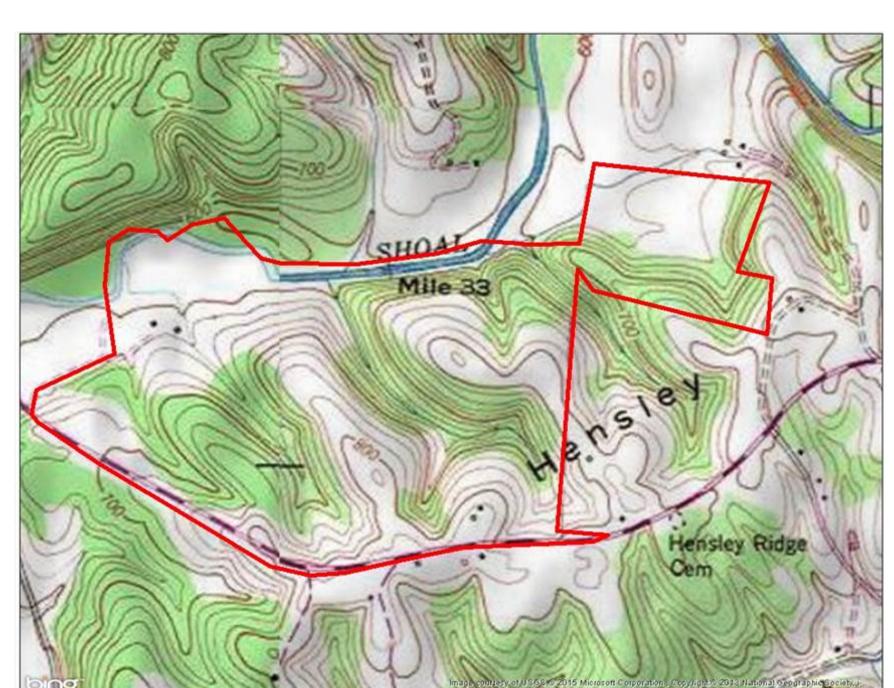

## Property Details:

Price: \$485,000 County: Lawrence Acreage: 240.00

Address:

MOPLS ID : 20267

This 240 +/- acres is what everyone is looking for. A mix of pastures and mature timber with a large creek. There is a wooden post with barb wire fence across the entire 3/4 mile of paved road frontage. Three separate entrances along the main road and two other entrances from the east and west provide access to the property. Secluded pastures are overlooking Shoals Creek. Over 1/2 mile of easily accessible waterfront. There are approximately 60 acres of pastureland with the remaining acreage in mature timber comprised of Poplar, White Oak, Walnut, and Red Oak. There is a large population of deer on the property. Additional acreage is available.

240.00 Acres
Lawrence County
GPS 35.1147 X -87.4967

Mossy Oak Properties Southeast Land & Wildlife www.selandandwildlife.com

240.00 Acres
Lawrence County
GPS 35.1147 X -87.4967

240.00 Acres
Lawrence County
GPS 35.1147 X -87.4967