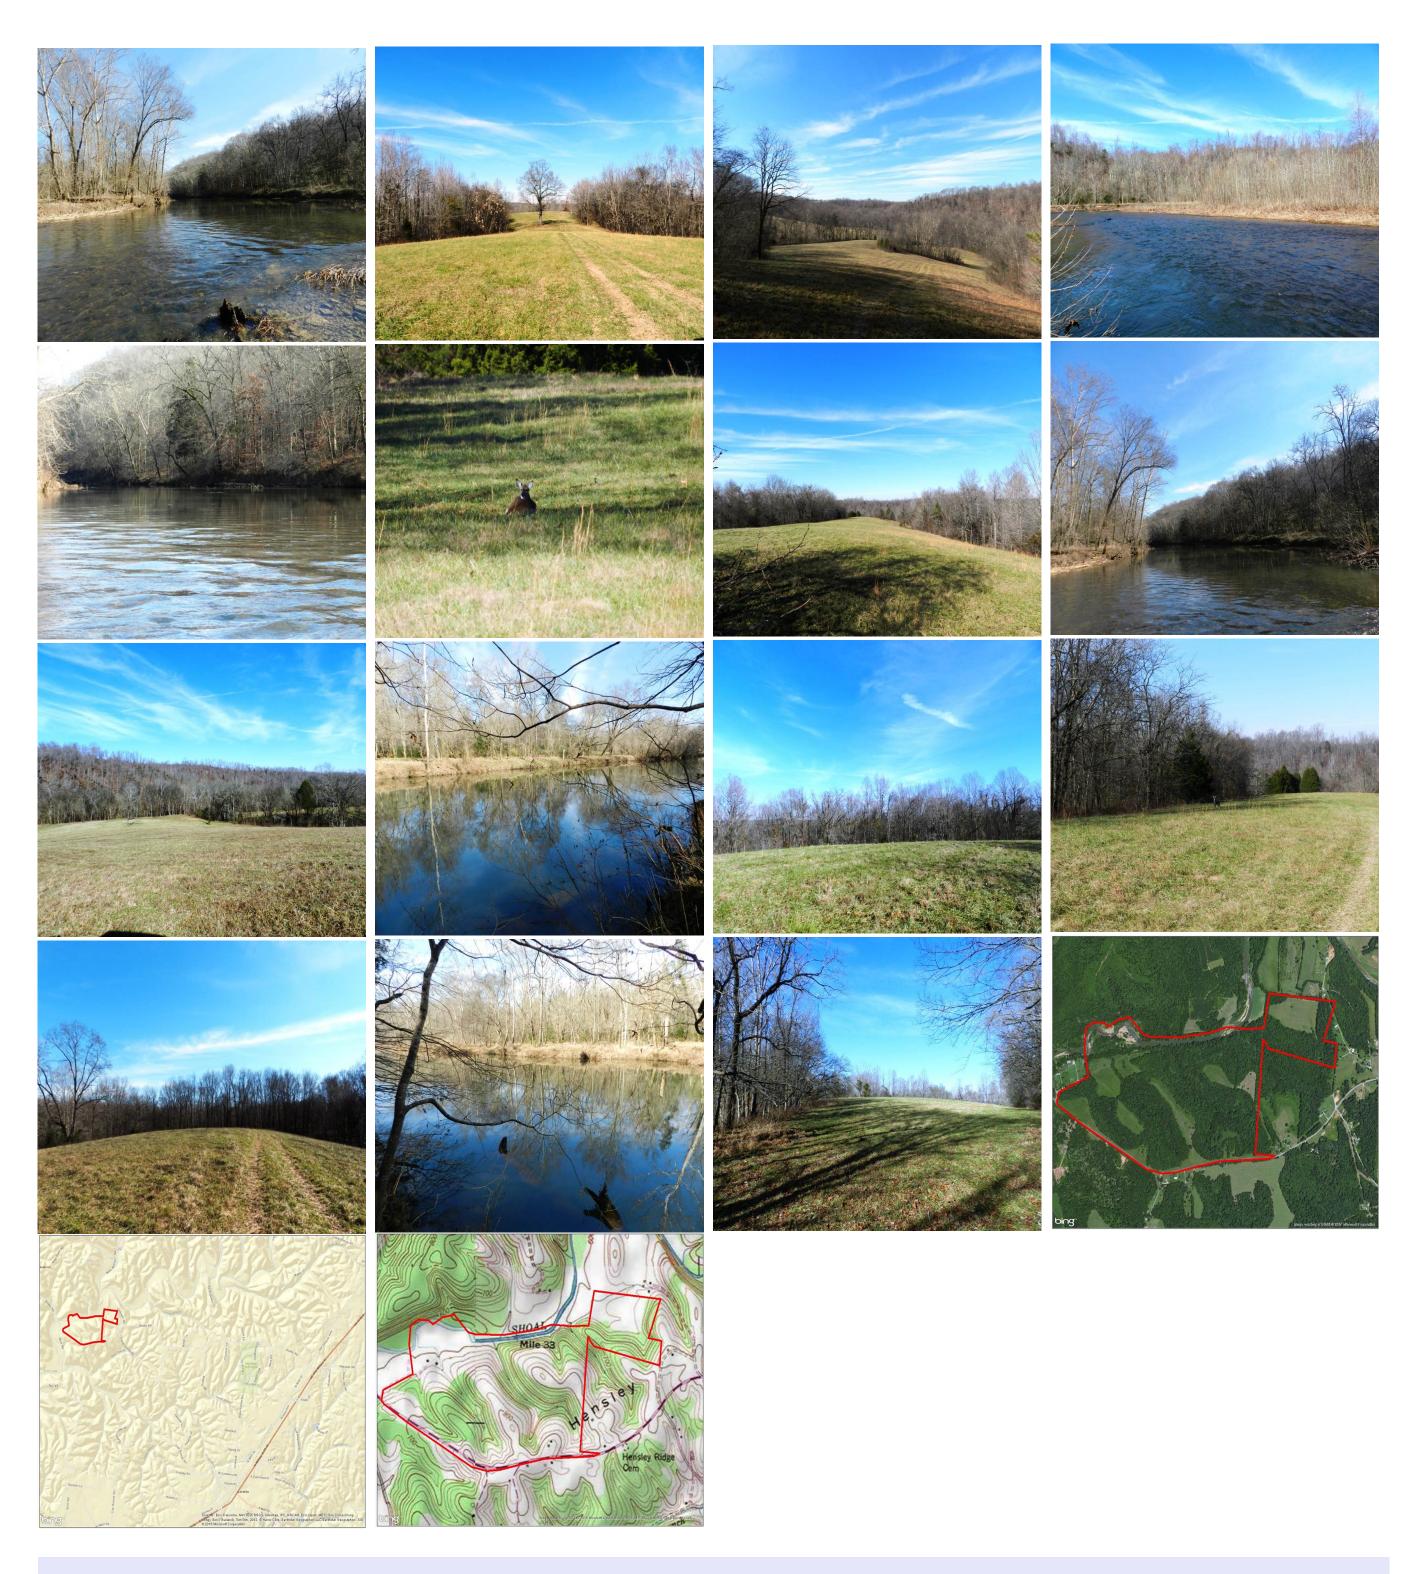

## Property Details:

Price: \$485,000 County: Lawrence Acreage: 240.00

Address:

MOPLS ID : 20267

This 240 +/- acres is what everyone is looking for. A mix of pastures and mature timber with a large creek. There is a wooden post with barb wire fence across the entire 3/4 mile of paved road frontage. Three separate entrances along the main road and two other entrances from the east and west provide access to the property. Secluded pastures are overlooking Shoals Creek. Over 1/2 mile of easily accessible waterfront. There are approximately 60 acres of pastureland with the remaining acreage in mature timber comprised of Poplar, White Oak, Walnut, and Red Oak. There is a large population of deer on the property. Additional acreage is available.

240.00 Acres
Lawrence County
GPS 35.1147 X -87.4967

Mossy Oak Properties Southeast Land & Wildlife www.selandandwildlife.com

240.00 Acres
Lawrence County
GPS 35.1147 X -87.4967

240.00 Acres
Lawrence County
GPS 35.1147 X -87.4967