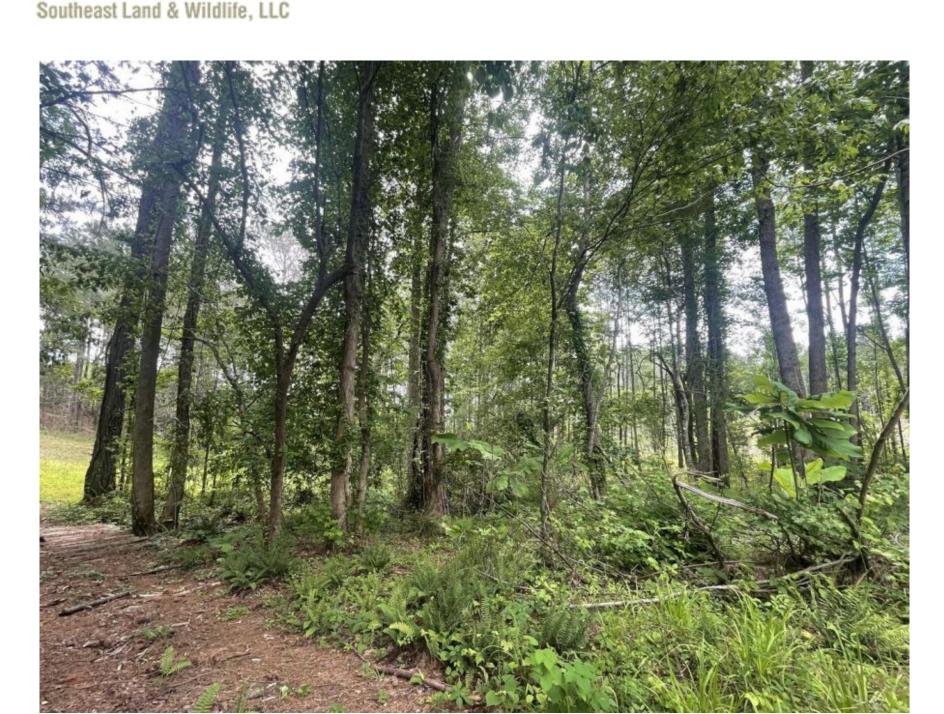

## Property Details:

Price : \$89,000
County : Marion
Acreage : 80.81

Address:

MOPLS ID : 19620

Tract 7918 totals 80.81+/- acres and offers a fantastic opportunity to own 68 +/- acres of newly planted and sprayed Loblolly Pine. Reap the benefits of hunting and/or trail riding on the 12.6 +/- acres of 71 year old Hardwood. Located approximately 6 miles from Haleyville, Alabama these 80.81 +/- acres are accessed via a dirt logging road just off of State Highway 241. Mulberry Branch meanders through the eastern part of the property and Wylie Branch is located close by, both of which offer a good water supply for wildlife to the property.