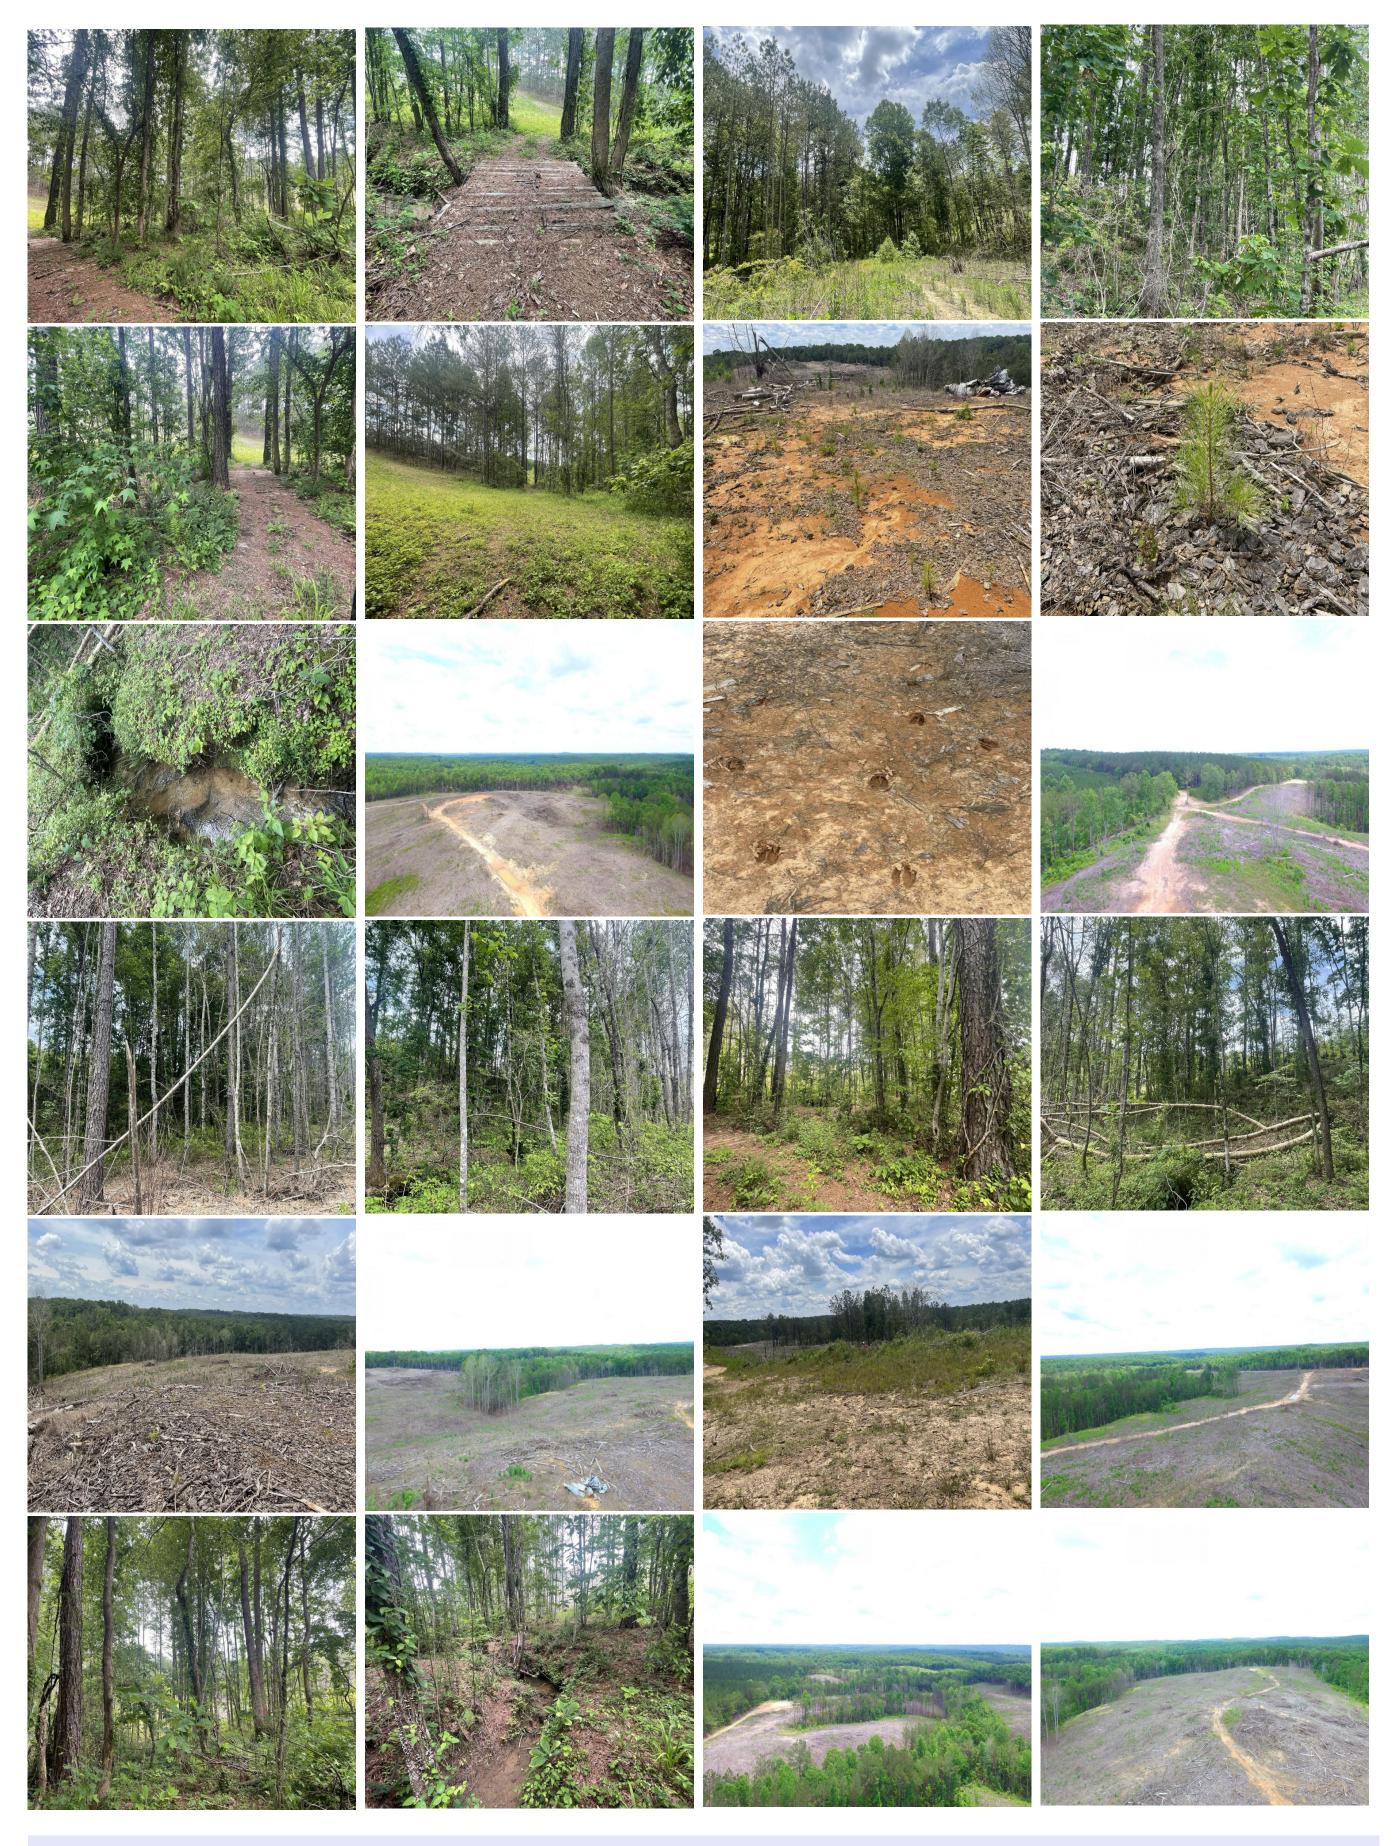

## Property Details:

Price : \$89,000
County : Marion
Acreage : 80.81

Address:

MOPLS ID : 19620

Tract 7918 totals 80.81+/- acres and offers a fantastic opportunity to own 68 +/- acres of newly planted and sprayed Loblolly Pine. Reap the benefits of hunting and/or trail riding on the 12.6 +/- acres of 71 year old Hardwood. Located approximately 6 miles from Haleyville, Alabama these 80.81 +/- acres are accessed via a dirt logging road just off of State Highway 241. Mulberry Branch meanders through the eastern part of the property and Wylie Branch is located close by, both of which offer a good water supply for wildlife to the property.

At only \$1,101 per acre, don't miss this great timberland and recreational opportunity.

Call/Text Nathan McCollum at 256-345-0074.

80.81 Acres
Marion County
GPS 34.202 X -87.726

Mossy Oak Properties Southeast Land & Wildlife www.selandandwildlife.com