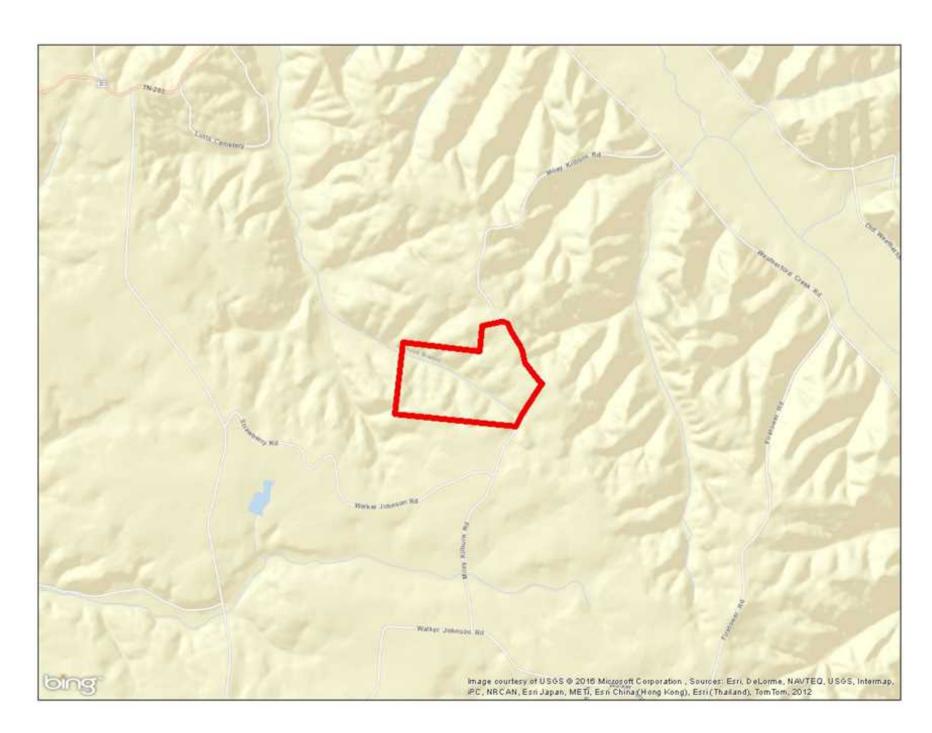

## Property Details:

Price: \$229,000

County: Wayne

Acreage: 113.12

Address :

MOPLS ID : 25411

At \$2,024 per acre, this "old fox pen" in Lutts, Tennessee is a hunter's dream! Located in Wayne County, Tennessee, this 113 +/- acre property offers some of the finest hunting in the Southeast. The entire perimeter is encased in a 7 foot fence that, overtime, has fallen down to provide funnels for deer movement and the trails are truly amazing. Timber highlights include approximately 20 acres of 10 year old pines with the remainder in mixed pine/hardwood. The tract has a great road system throughout the property.

113.12 Acres
Wayne County
GPS 35.1216 X -87.9297

Mossy Oak Properties Southeast Land & Wildlife www.selandandwildlife.com

113.12 Acres
Wayne County
GPS 35.1216 X -87.9297

Mossy Oak Properties Southeast Land & Wildlife www.selandandwildlife.com