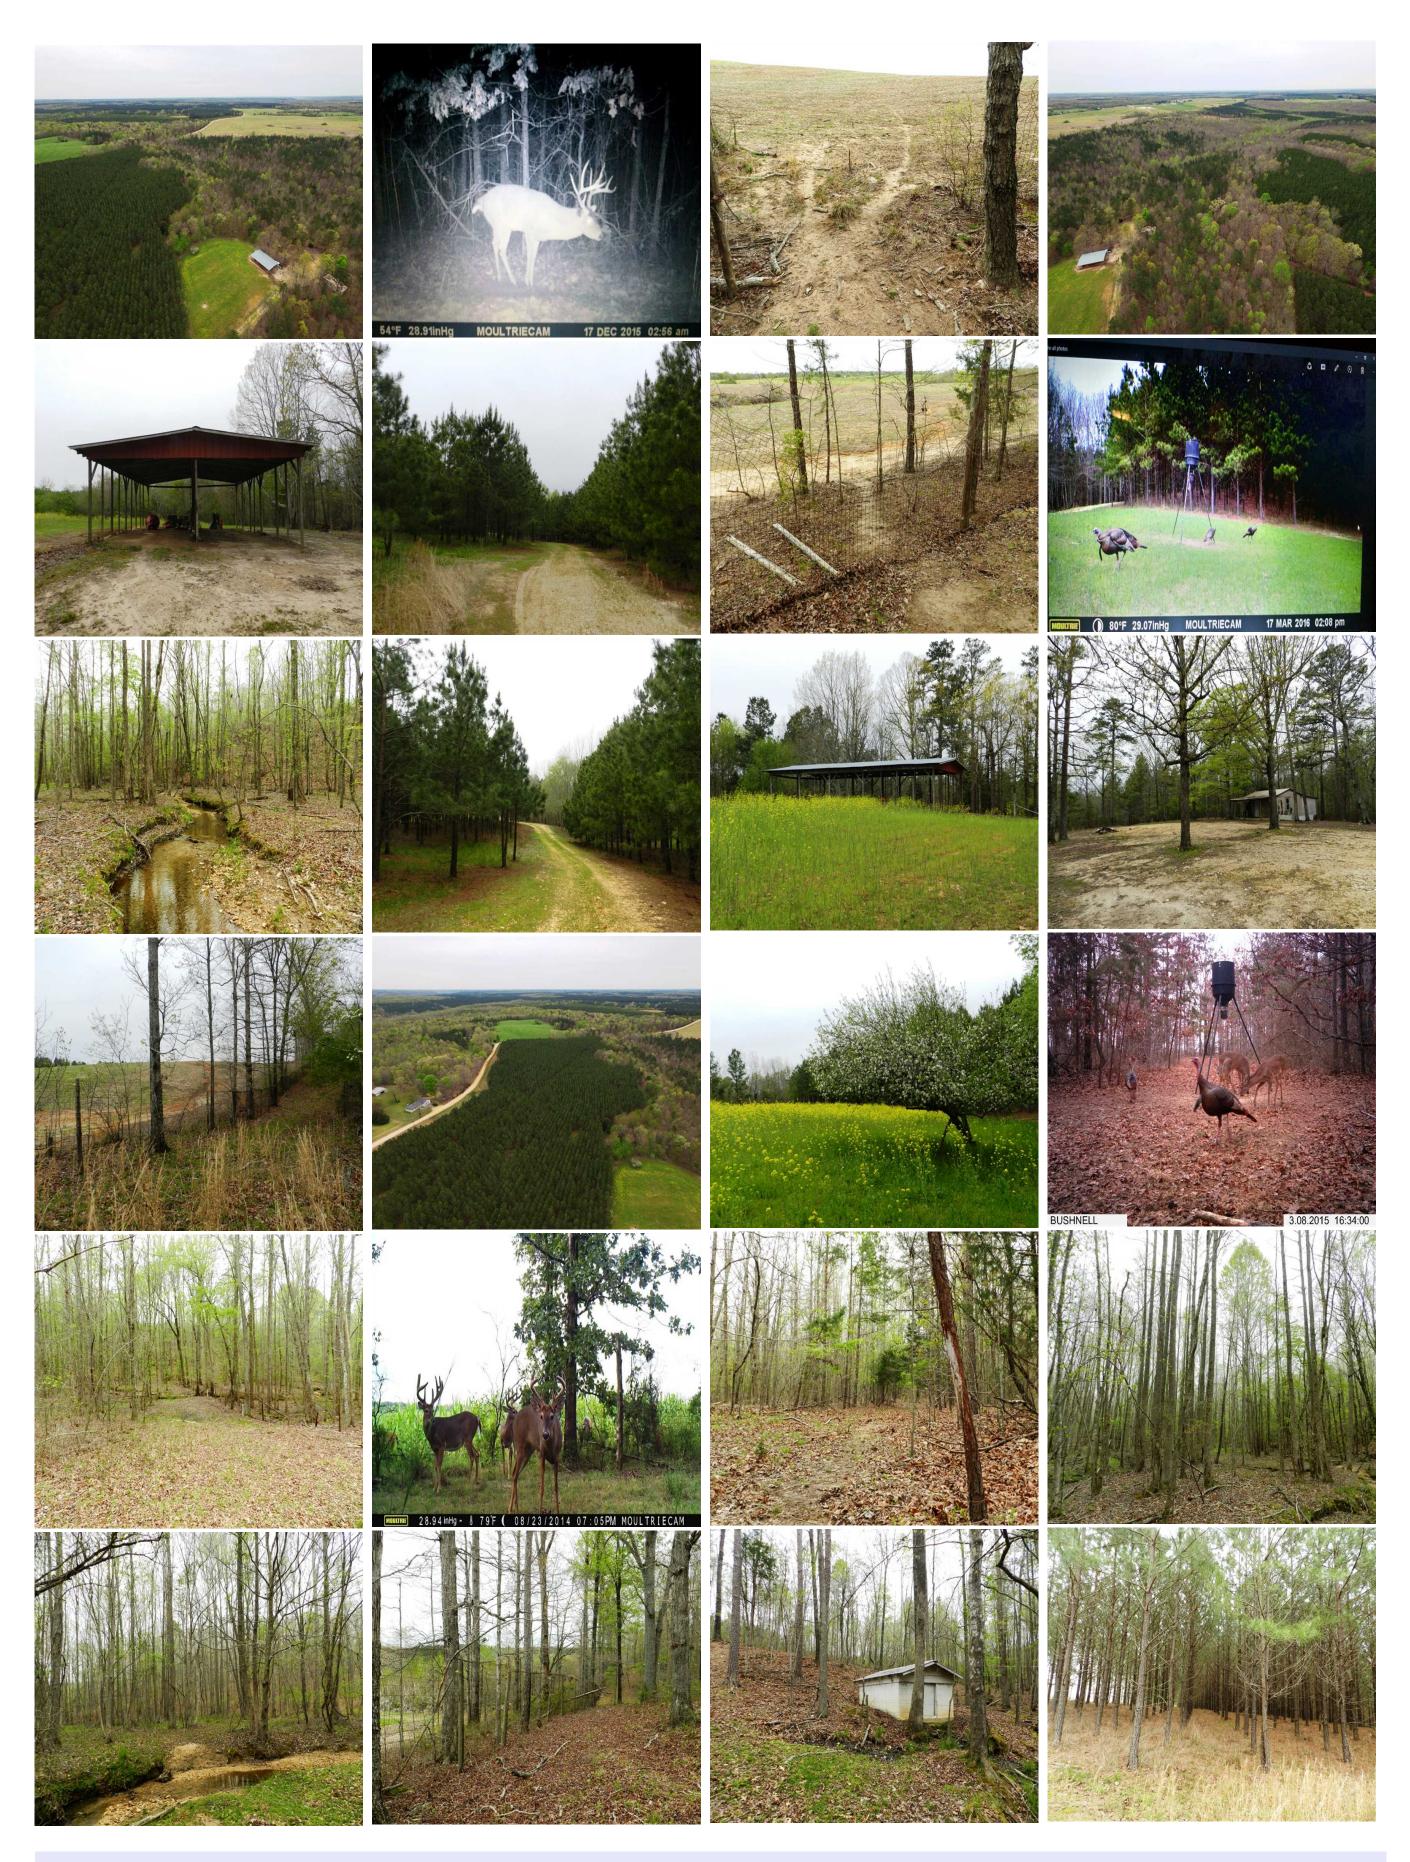

## Old fox pen in Lutts, Tennessee is a hunter's dream!

## Property Details:

Price: \$229,000

County: Wayne

Acreage: 113.12

Address :

MOPLS ID : 25411

At \$2,024 per acre, this "old fox pen" in Lutts, Tennessee is a hunter's dream! Located in Wayne County, Tennessee, this 113 +/- acre property offers some of the finest hunting in the Southeast. The entire perimeter is encased in a 7 foot fence that, overtime, has fallen down to provide funnels for deer movement and the trails are truly amazing. Timber highlights include approximately 20 acres of 10 year old pines with the remainder in mixed pine/hardwood. The tract has a great road system throughout the property.

## Other attributes:

- -Property is surrounded on 3 sides by row crop land
- -Small creek runs the entire length of the property
- -Several food plots with orchard trees
- -1,200 sf pole barn
- -Power available
- -Well water on site