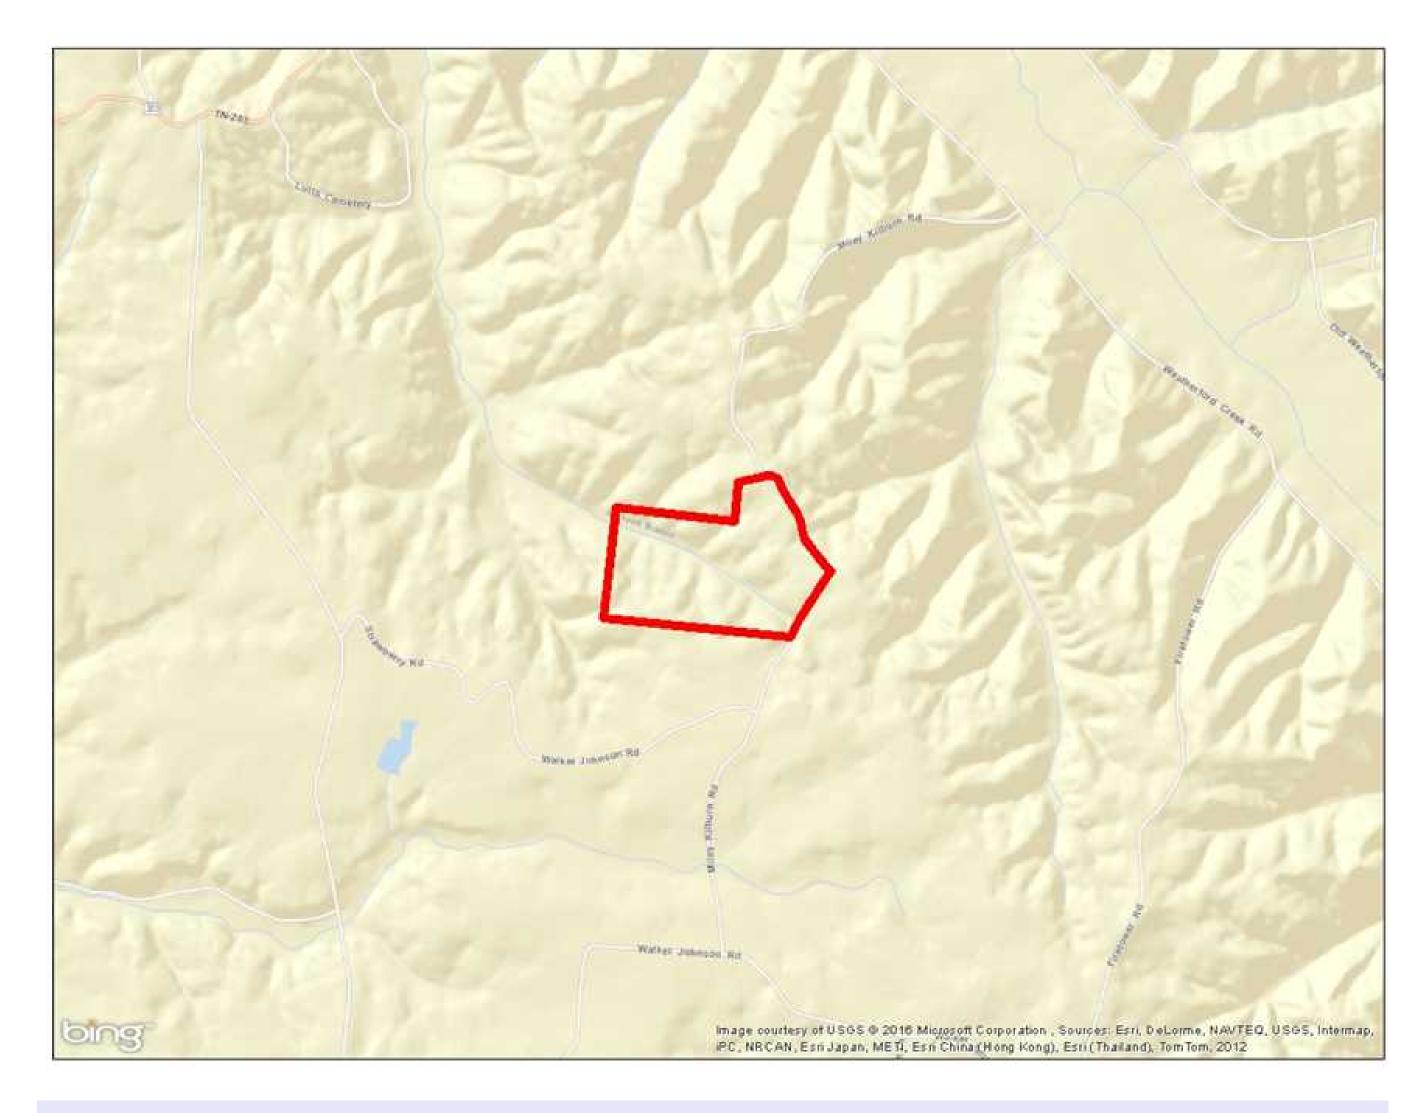

## Property Details:

Price: \$229,000

County: Wayne

Acreage: 113.12

Address :

MOPLS ID : 25411

At \$2,024 per acre, this "old fox pen" in Lutts, Tennessee is a hunter's dream! Located in Wayne County, Tennessee, this 113 +/- acre property offers some of the finest hunting in the Southeast. The entire perimeter is encased in a 7 foot fence that, overtime, has fallen down to provide funnels for deer movement and the trails are truly amazing. Timber highlights include approximately 20 acres of 10 year old pines with the remainder in mixed pine/hardwood. The tract has a great road system throughout the property.

113.12 Acres
Wayne County
GPS 35.1216 X -87.9297

Mossy Oak Properties Southeast Land & Wildlife www.selandandwildlife.com