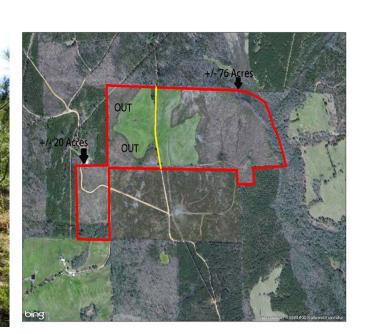

## Property Details:

Price: \$25,900 County: Lamar Acreage: 20.00

Address:

MOPLS ID : 25653

Beautiful pine timberland The property boasts plantation pines and a large creek. Game to harvest includes white tailed deer, turkey, and small game species including squirrel and rabbit. Conveniently located near Millport, Alabama.

- 15+/- acres of 8-10 yr old pine timber
- Remaining acreage in hardwood timber along the creek
- Gravel county road frontage
- Power is available

Asking Price: \$25,900 or \$1,295 per acre

Showing by Appointment Only. For a private showing or additional information, please contact Nathan McCollum at 256-345-0074 or email at nmccollum@mossyoakproperties.com. We look forward to speaking with you.