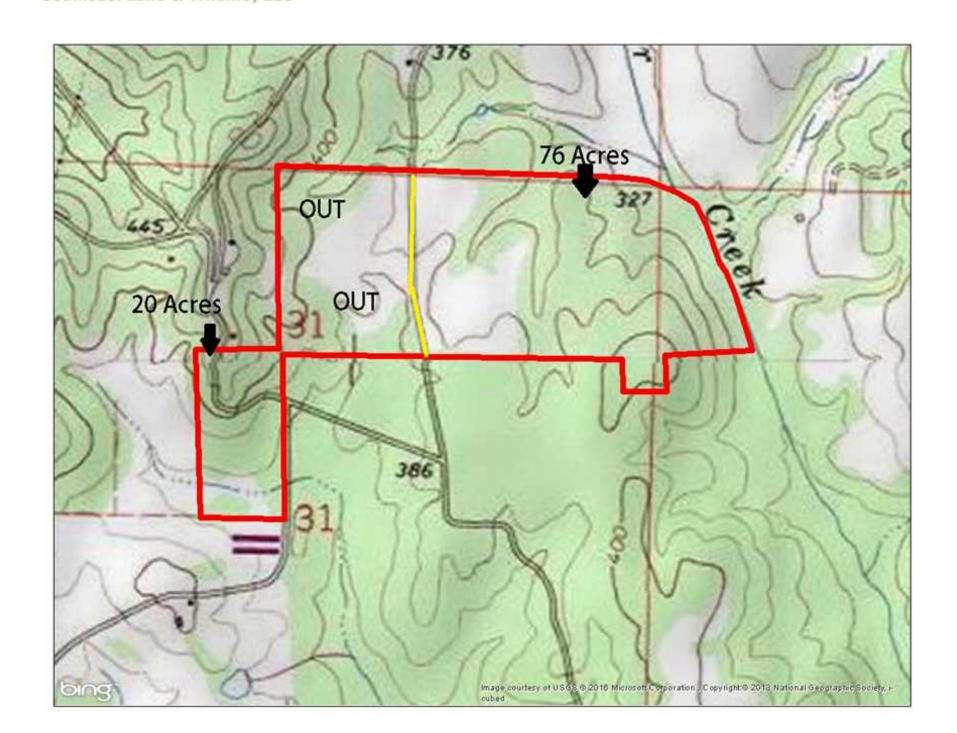

## Property Details:

Price: \$25,900 County: Lamar Acreage: 20.00

Address:

MOPLS ID : 25653

Beautiful pine timberland The property boasts plantation pines and a large creek. Game to harvest includes white tailed deer, turkey, and small game species including squirrel and rabbit. Conveniently located near Millport, Alabama.

- 15+/- acres of 8-10 yr old pine timber
- Remaining acreage in hardwood timber along the creek
- Gravel county road frontage
- Power is available

Asking Price: \$25,900 or \$1,295 per acre

Showing by Appointment Only. For a private showing or additional information, please contact Nathan McCollum at 256-345-0074 or email at nmccollum@mossyoakproperties.com. We look forward to speaking with you.