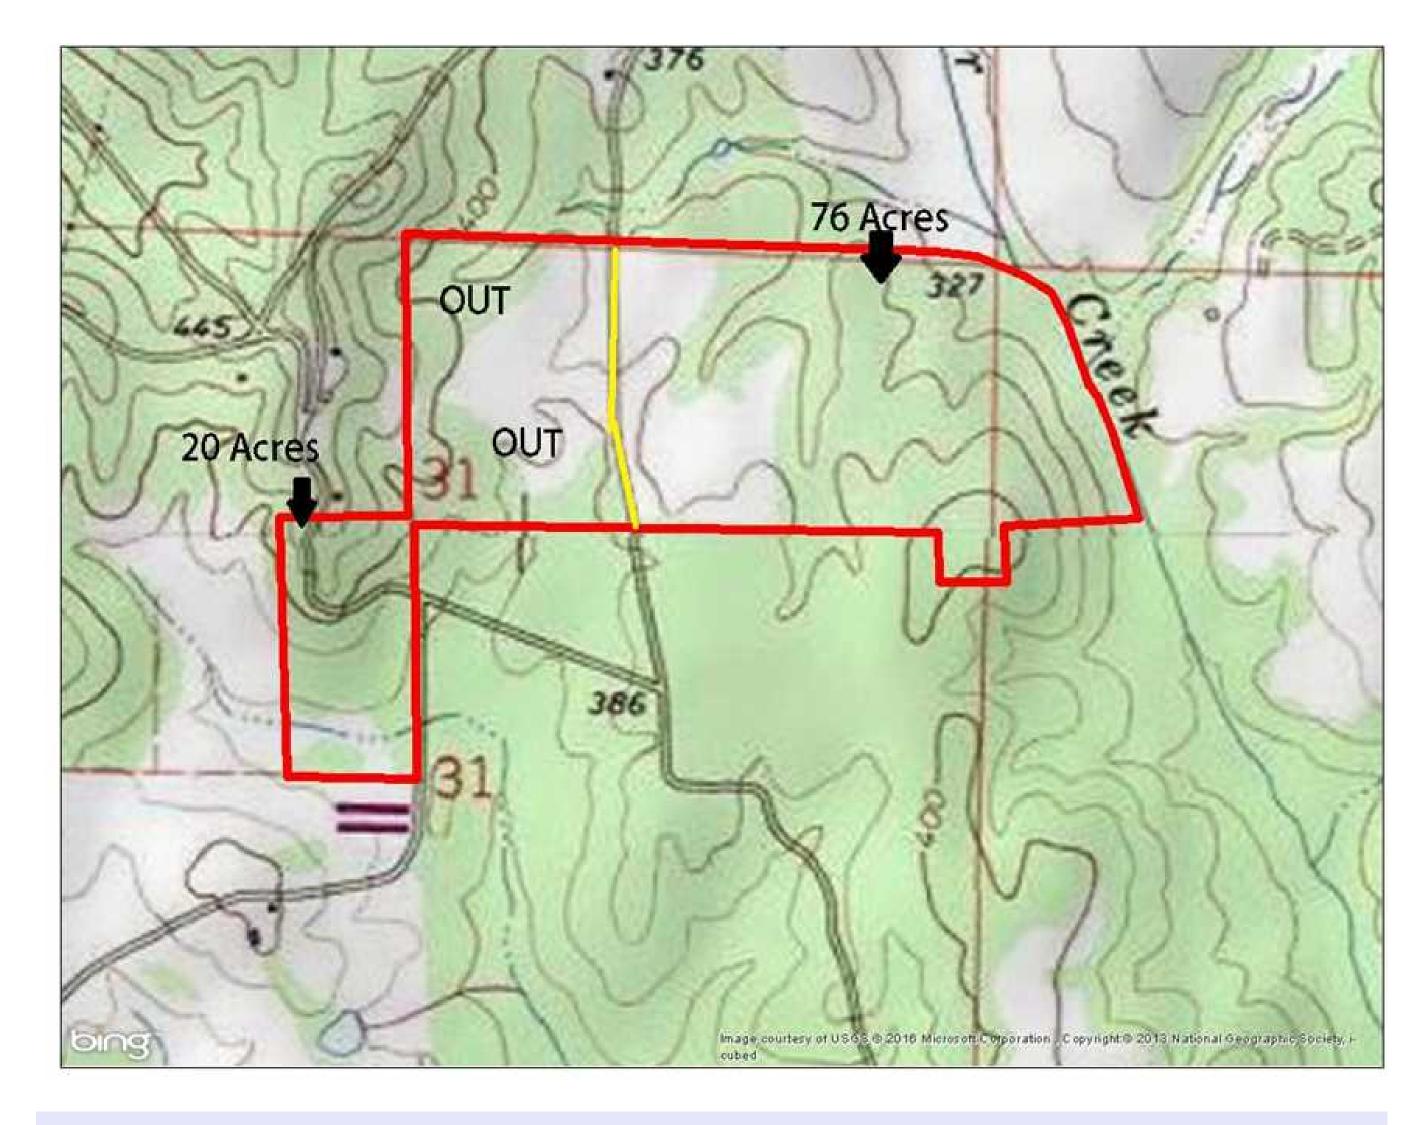

## Property Details:

Price: \$25,900 County: Lamar Acreage: 20.00

Address:

MOPLS ID : 25653

Beautiful pine timberland The property boasts plantation pines and a large creek. Game to harvest includes white tailed deer, turkey, and small game species including squirrel and rabbit. Conveniently located near Millport, Alabama.

- 15+/- acres of 8-10 yr old pine timber
- Remaining acreage in hardwood timber along the creek
- Gravel county road frontage
- Power is available

Asking Price: \$25,900 or \$1,295 per acre

Showing by Appointment Only. For a private showing or additional information, please contact Nathan McCollum at 256-345-0074 or email at nmccollum@mossyoakproperties.com. We look forward to speaking with you.