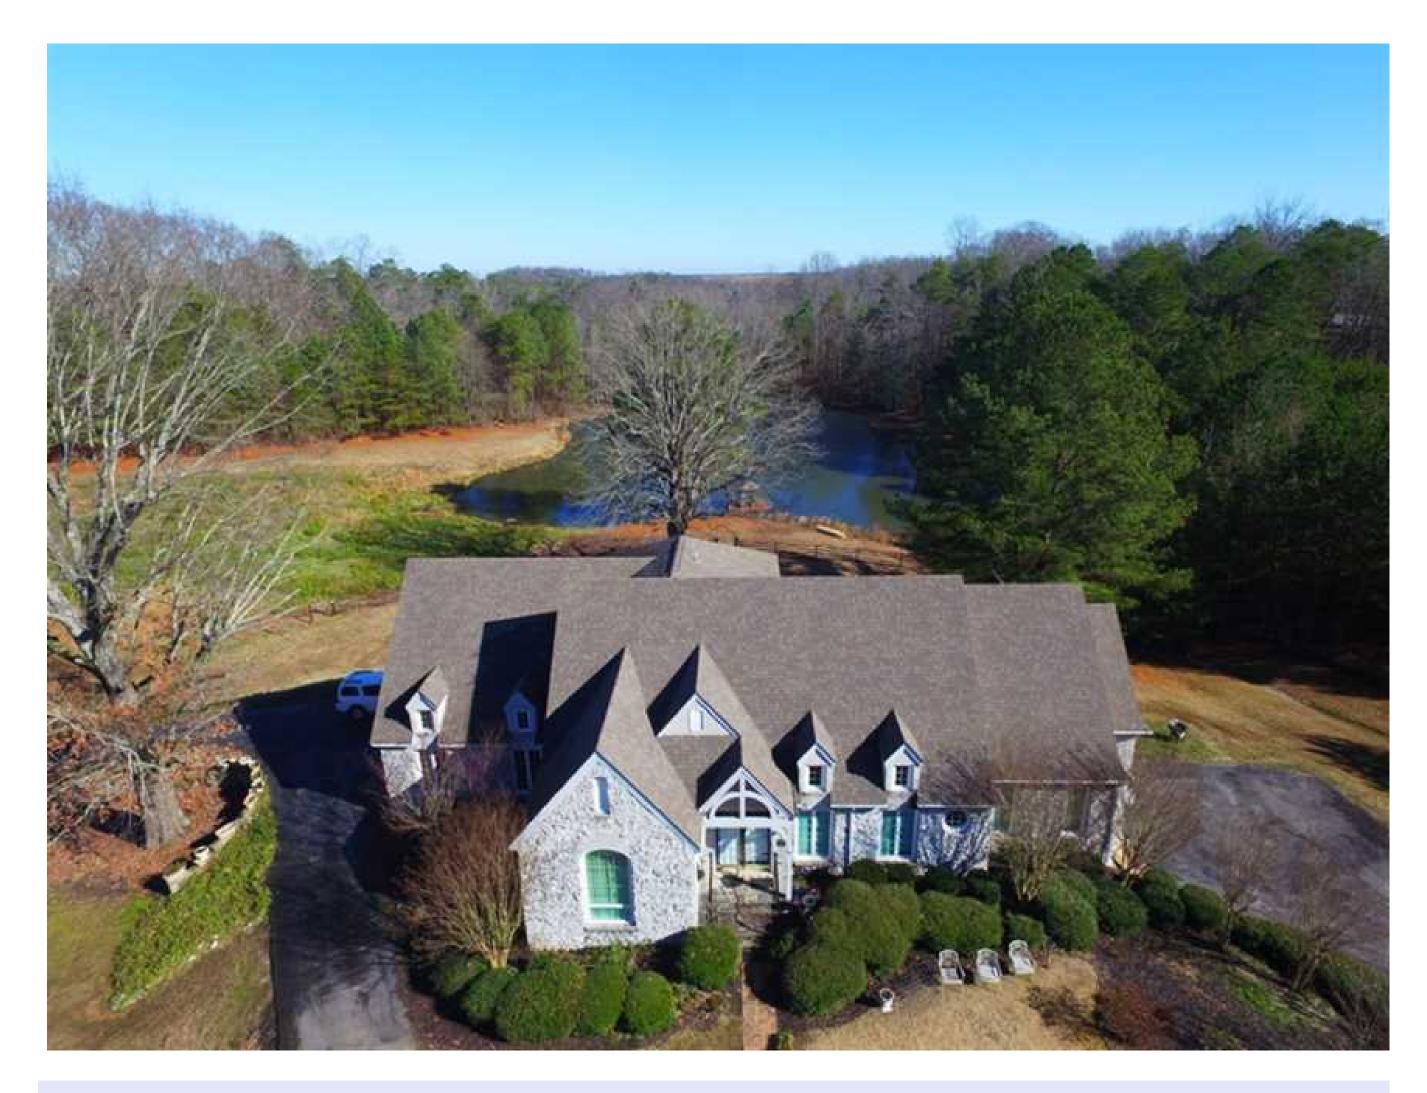

### Custom Built Main House

With +/- 3,622 sq. ft. heated and cooled space, 3 car garage, 1,070 sq. ft. basement, and 270 sq. ft. porch overlooking the pond, there is plenty of space for everyone. The basement could serve as an additional 2 car garage. The house has new hardwood floors. The kitchen has been recently updated with granite counter tops, new cabinets, and many other features. All rooms have great views of the countryside/pond.