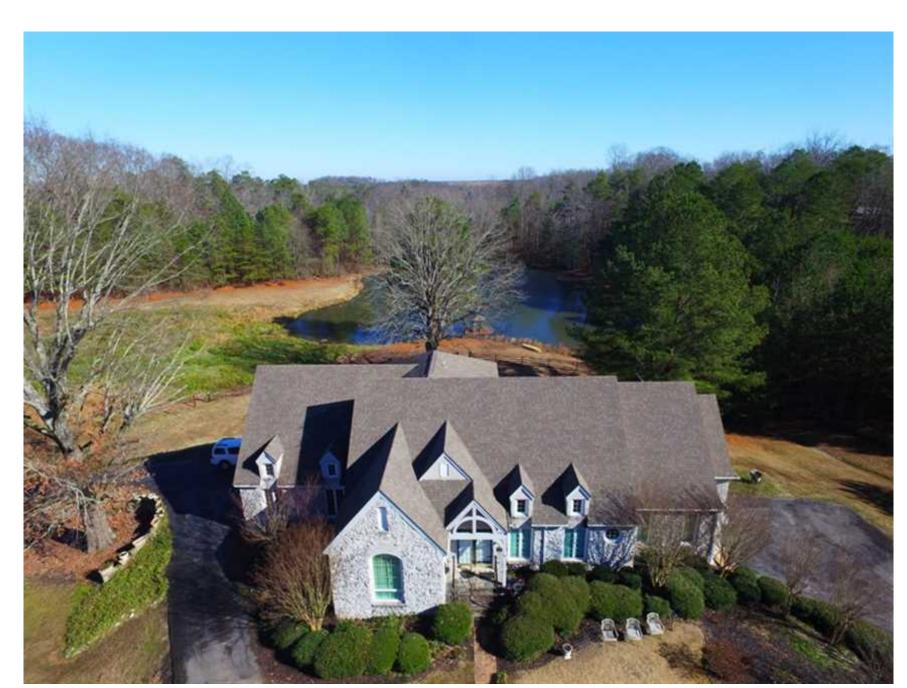

### Custom Built Main House

With +/- 3,622 sq. ft. heated and cooled space, 3 car garage, 1,070 sq. ft. basement, and 270 sq. ft. porch overlooking the pond, there is plenty of space for everyone. The basement could serve as an additional 2 car garage. The house has new hardwood floors. The kitchen has been recently updated with granite counter tops, new cabinets, and many other features. All rooms have great views of the countryside/pond.