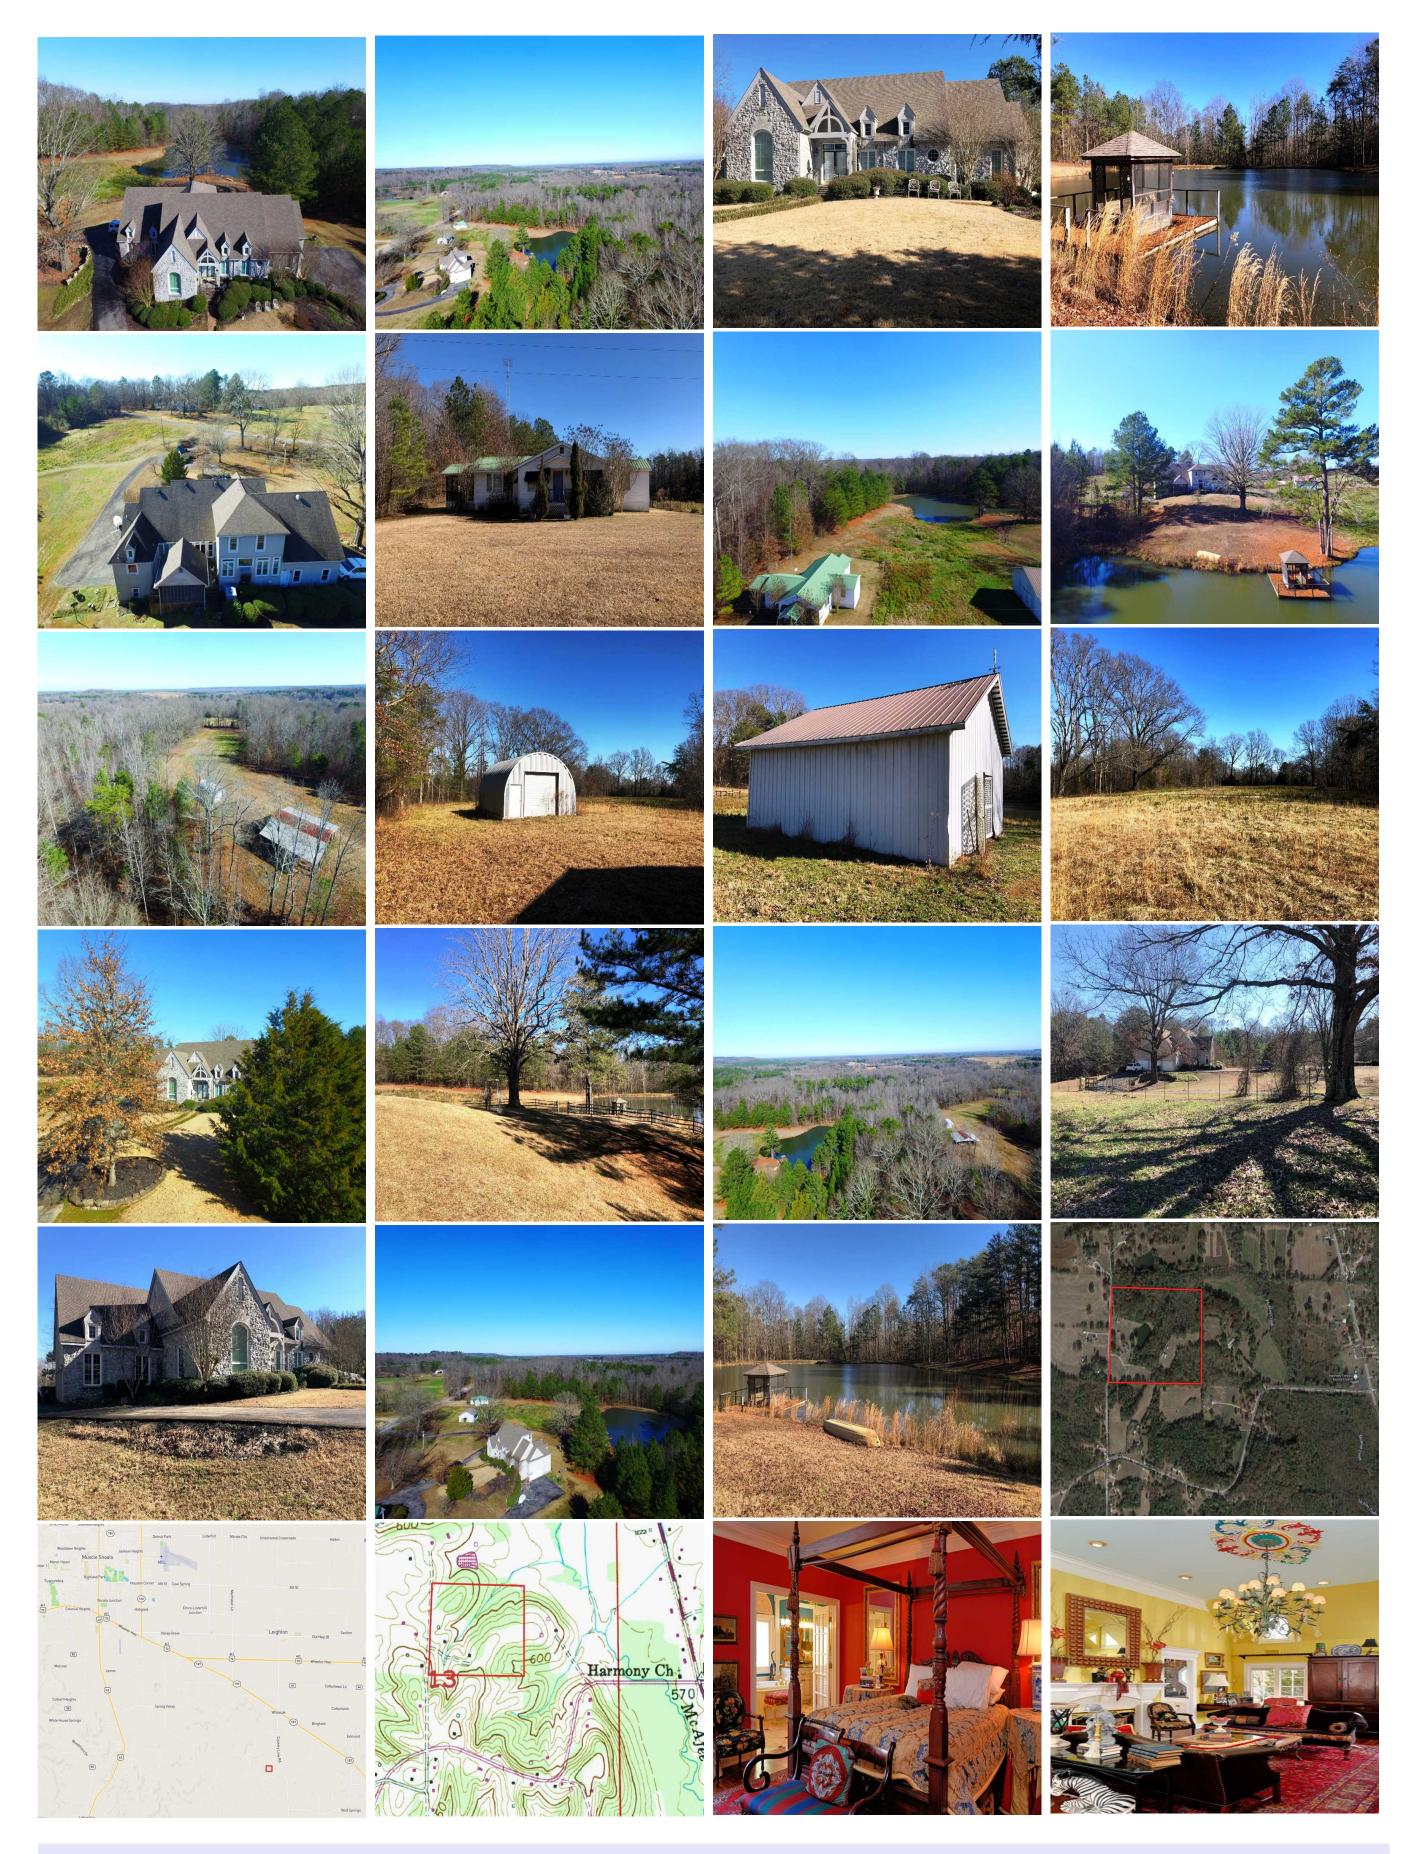

### Custom Built Main House

With +/- 3,622 sq. ft. heated and cooled space, 3 car garage, 1,070 sq. ft. basement, and 270 sq. ft. porch overlooking the pond, there is plenty of space for everyone. The basement could serve as an additional 2 car garage. The house has new hardwood floors. The kitchen has been recently updated with granite counter tops, new cabinets, and many other features. All rooms have great views of the countryside/pond.

# Secondary House

The 1,520 sq. ft. secondary house was recently updated and includes 3 bedrooms, 1 bath, living room, dining room & kitchen with a newer septic system, and central air and heat. Conveniently located just down the street from the main house.

### Other Improvements

This property offers several nice amenities, including a main barn that could easily be converted to a horse barn, a pole barn, and a Quonset hut.

## The Land

Approximately 65% (23 acres) of the land is wooded and 35% (12 acres) is open. Timber is mature pine/hardwood. Pastures are fenced. Plenty of trails for riding around on the property and enjoying the outdoors. Deer, turkey and other small game are plentiful.