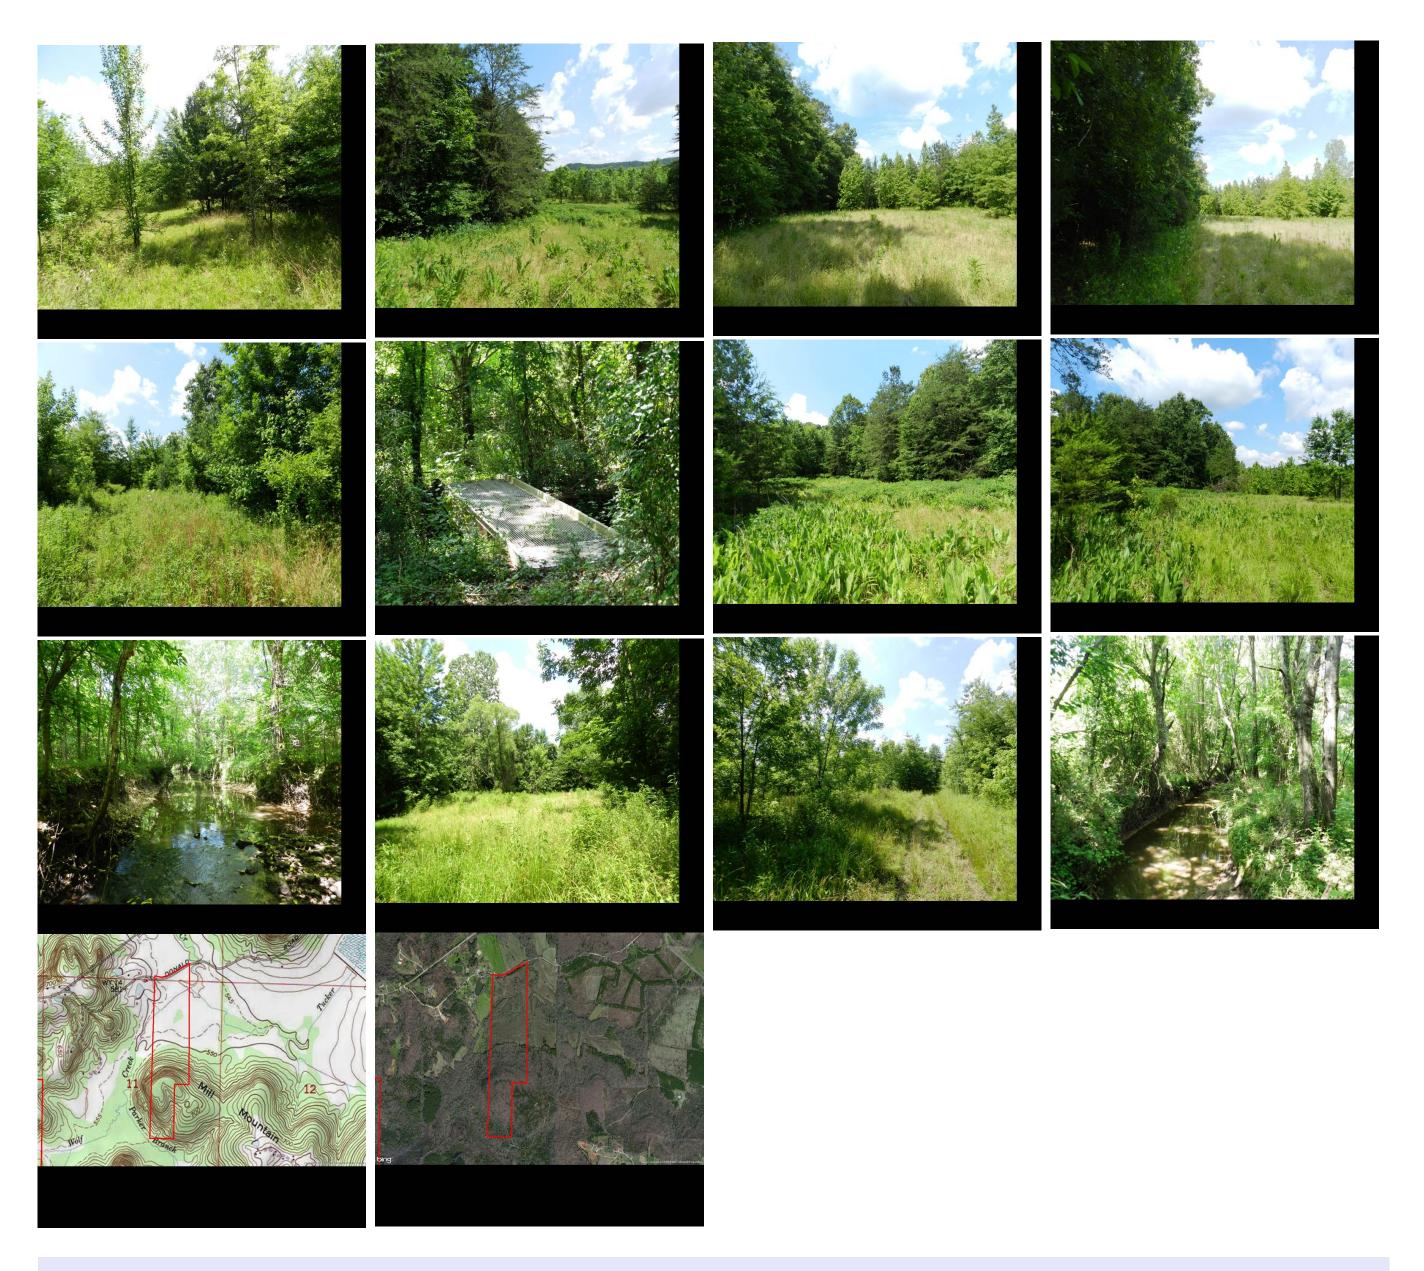

## Property Details:

Price : \$200,000
County : Lawrence
Acreage : 100.00

Address :

MOPLS ID : 21470

This property has a nice stand of 15 year old hardwood timber that has recently been removed from the CRP Program. There are several green fields across the property and plenty of deer. The south end of the property has a nice stand of natural hardwood timber as well. Wolf Creek transects the property. This is area is known for its "tar sands."

Lawrence County whitetail deer 100 acre property

100.00 Acres
Lawrence County
GPS 34.6375 X -87.4453

Mossy Oak Properties Southeast Land & Wildlife www.selandandwildlife.com

100.00 Acres
Lawrence County
GPS 34.6375 X -87.4453