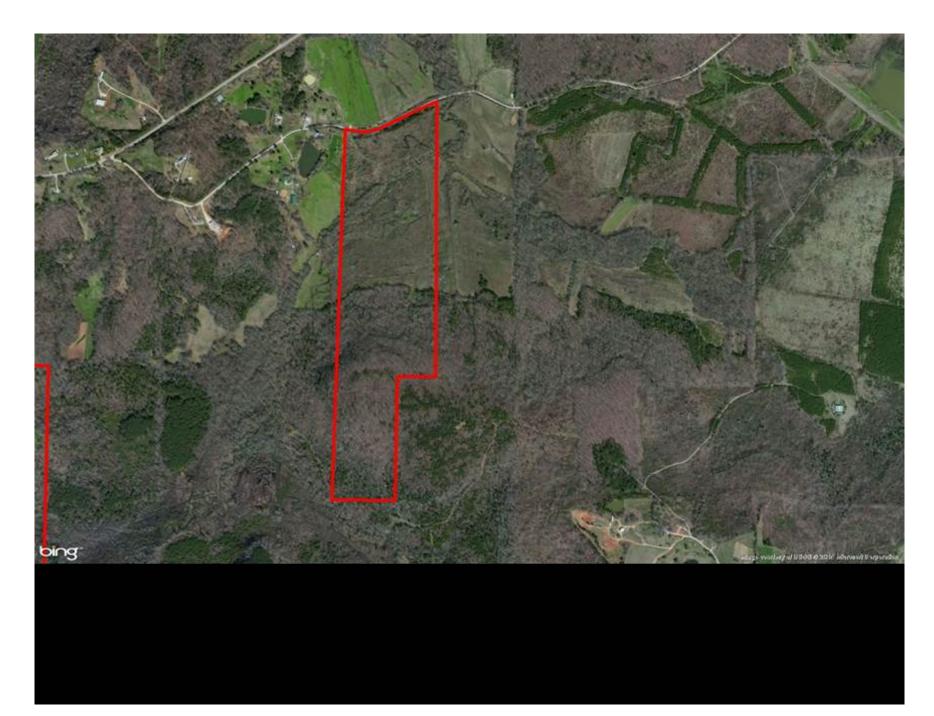

## Property Details:

Price : \$200,000
County : Lawrence
Acreage : 100.00

Address :

MOPLS ID : 21470

This property has a nice stand of 15 year old hardwood timber that has recently been removed from the CRP Program. There are several green fields across the property and plenty of deer. The south end of the property has a nice stand of natural hardwood timber as well. Wolf Creek transects the property. This is area is known for its "tar sands."

Lawrence County whitetail deer 100 acre property

100.00 Acres
Lawrence County
GPS 34.6375 X -87.4453

Mossy Oak Properties Southeast Land & Wildlife www.selandandwildlife.com

100.00 Acres
Lawrence County
GPS 34.6375 X -87.4453