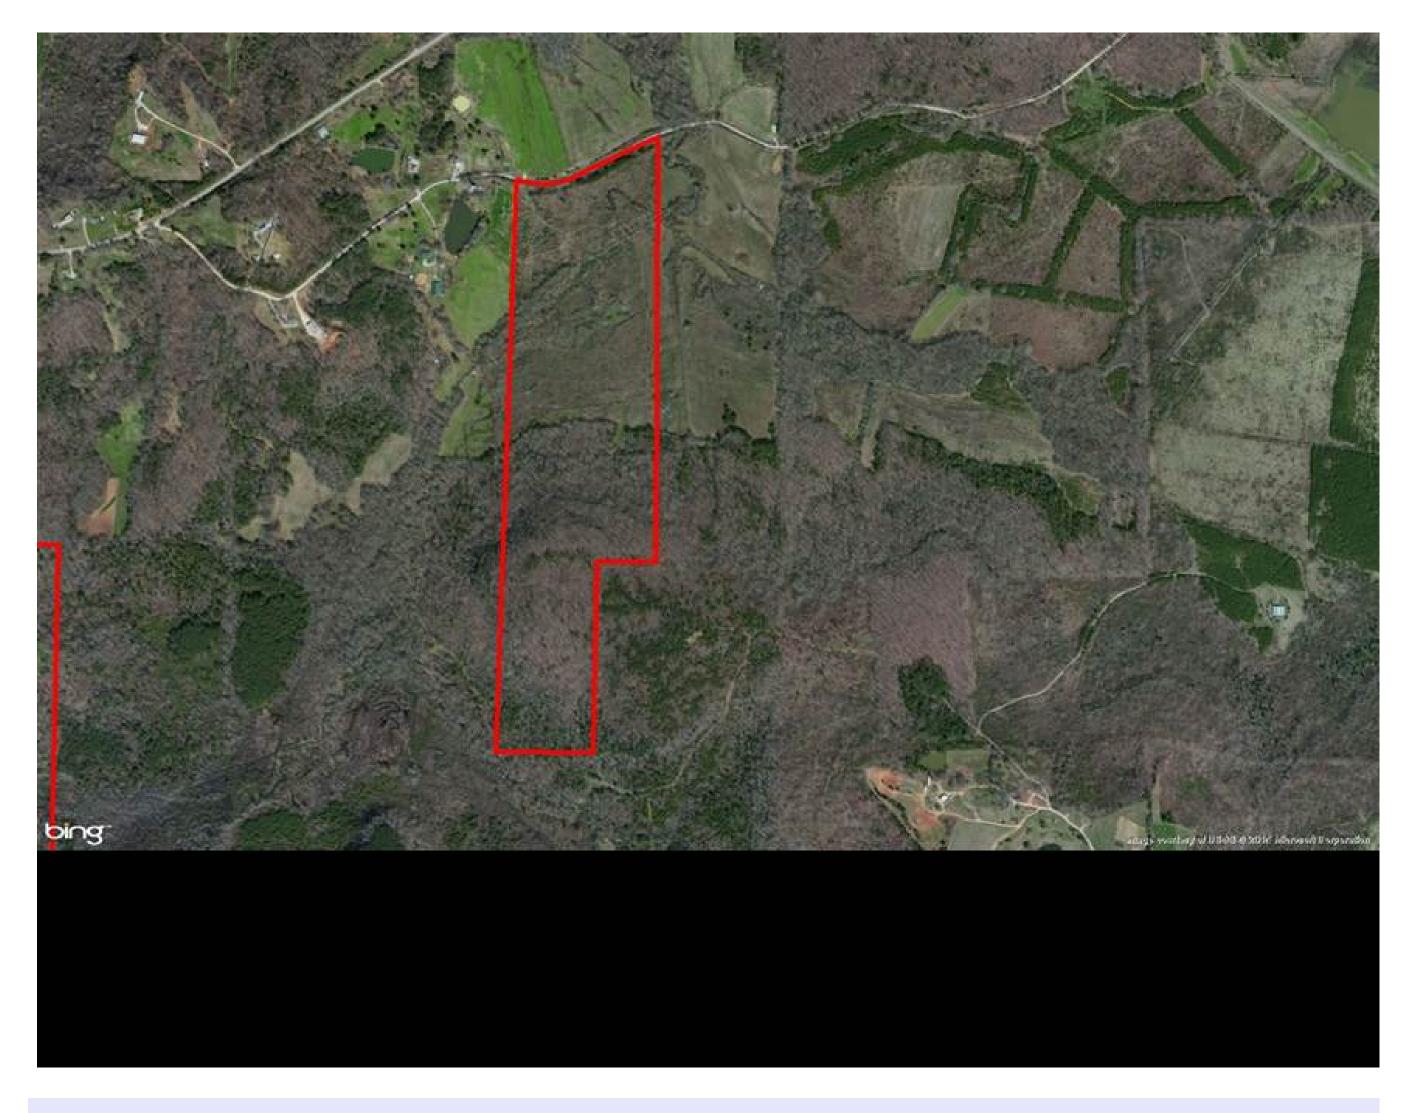

## Property Details:

Price : \$200,000
County : Lawrence
Acreage : 100.00

Address :

MOPLS ID : 21470

This property has a nice stand of 15 year old hardwood timber that has recently been removed from the CRP Program. There are several green fields across the property and plenty of deer. The south end of the property has a nice stand of natural hardwood timber as well. Wolf Creek transects the property. This is area is known for its "tar sands."

Lawrence County whitetail deer 100 acre property

100.00 Acres
Lawrence County
GPS 34.6375 X -87.4453

Mossy Oak Properties Southeast Land & Wildlife www.selandandwildlife.com

100.00 Acres
Lawrence County
GPS 34.6375 X -87.4453